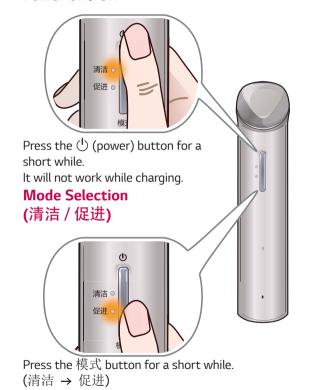

#### Power on / off

### Set voice guide function

Press the () (power) button and the 模式 button at the same time for a long while. (until you can hear the voice guidance) (Chinese → English)