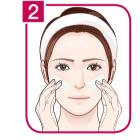

# Cleansing Mode (清洁)

Main functions: Warm, Ion (+)

Remove makeup and wash the face.

Apply moisture gel.

Turn on the power.

Press the 模式 button and select the 清洁 Mode.

According to the Voice Guide function, cleanse each area of the face in the order in the direction of an arrow.

- 1 Forehead (45 seconds)
- → **2** Nose (45 seconds)
- → **3** Chin (30 seconds)
- → 4 Left cheek (30 seconds)
- → **5** Right cheek (30 seconds)

Rinse your face sufficiently with tepid water after cleansing.