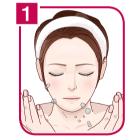

# Cleansing Mode (清洁)

Main functions: Warm, Ion (+)

Remove makeup and wash the face.

Apply moisture gel.

Turn on the power.

Press the 模式 button and select the 清洁 Mode.

According to the Voice Guide function, cleanse each area of the face in the order in the direction of an arrow.