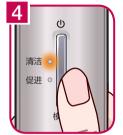

# Cleansing Mode (清洁)

Main functions: Warm, Ion (+)

Remove makeup and wash the face.

Apply moisture gel.

Turn on the power.

Press the 模式 button and select the 清洁 Mode.

According to the Voice Guide function, cleanse each area of the face in the order in the direction of an arrow.