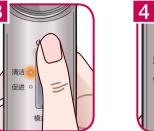

# Cleansing Mode (清洁)

Main functions: Warm, Ion (+)

Remove makeup and wash the face.

Apply moisture gel.

Turn on the power.

Press the 模式 button and select the 清洁 Mode.

According to the Voice Guide function, cleanse each area of the face in the order in the direction of an arrow.

## Absorption Promotion Mode (促进)

Life's Good

Main functions: Warm, Ion (-), Ultrasonic wave

Remove makeup and wash the face.

Apply cosmetics (eg, Vitamin C Serum).

Turn on the power.

Press the 模式 button and select the 促进 (absorption promotion) Mode.