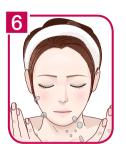

- 1 Forehead (45 seconds)
- → **2** Nose (45 seconds)
- → **3** Chin (30 seconds)
- → 4 Left cheek (30 seconds)
- → **5** Right cheek (30 seconds)

Rinse your face sufficiently with tepid water after cleansing.