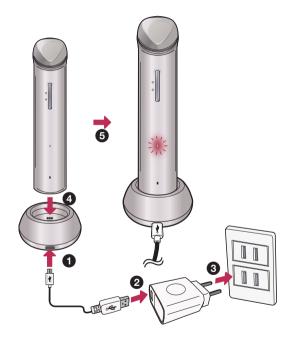

LG Pra.L Galvanic Ion Booster

Model name BBJ1 BBJ2



## Charge



#### Power on / off



### Set voice guide function



Press the () (power) button and the 模式 button at the same time for a long while. (until you can hear the voice guidance) (Chinese → English)

### Safety cautions

- Stop using the device if there is smoke or an odor. In such cases turn off the power immediately, pull out the charging adapter and contact the service center.
- Always use the provided charging adapter.
- Damaged battery may cause explosion.
- Do not disassemble, repair, or remodel this product.
- Handle the power plug with dry hands.
- Do not expose the LED light of the UV head protection cap directly. Excessive exposure to the light can cause eye and skin damage.
- Recommend using the product once a day by mode. Using more than twice a day may cause burning sensation o