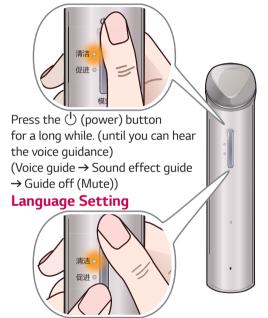

### Set voice guide function

Press the () (power) button and the 模式 button at the same time for a long while. (until you can hear the voice guidance) (Chinese → English)