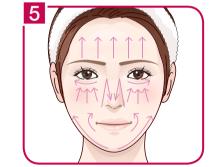

- 1 Forehead (45 seconds)
- → **2** Nose (45 seconds)
- → **3** Chin (30 seconds)
- → 4 Left cheek (30 seconds)
- → **5** Right cheek (30 seconds)

Rinse your face sufficiently with tepid water after cleansing.

Take care of each desired area for 3 minutes in the direction of an arrow.