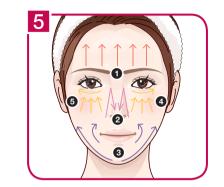

# Cleansing Mode (清洁)

Main functions: Warm, Ion (+)

Remove makeup and wash the face.

Apply moisture gel.

Turn on the power.

Press the 模式 button and select the 清洁 Mode.

According to the Voice Guide function, cleanse each area of the face in the order in the direction of an arrow.

- 1 Forehead (45 seconds)
- → **2** Nose (45 seconds)
- → **3** Chin (30 seconds)
- → 4 Left cheek (30 seconds)
- → **5** Right cheek (30 seconds)

Rinse your face sufficiently with tepid water after cleansing.