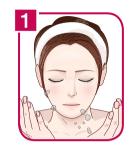

# Cleansing Mode (清洁)

Main functions: Warm, Ion (+)

Remove makeup and wash the face.

Apply moisture gel.

Turn on the power.

Press the 模式 button and select the 清洁 Mode.

According to the Voice Guide function, cleanse each area of the face in the order in the direction of an arrow.