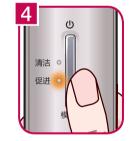

# Cleansing Mode (清洁)

Main functions: Warm, Ion (+)

Remove makeup and wash the face.

Apply moisture gel.

Turn on the power.

Press the 模式 button and select the 清洁 Mode.

According to the Voice Guide function, cleanse each area of the face in the order in the direction of an arrow.

## Absorption Promotion Mode (促进)

Life's Good

Main functions: Warm, Ion (-), Ultrasonic wave

Remove makeup and wash the face.

Apply cosmetics (eg, Vitamin C Serum).

Turn on the power.

Press the 模式 button and select the 促进 (absorption promotion) Mode.