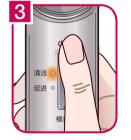

# Cleansing Mode (清洁)

Main functions: Warm, Ion (+)

Remove makeup and wash the face.

Apply moisture gel.

Turn on the power.

Press the 模式 button and select the 清洁 Mode.

According to the Voice Guide function, cleanse each area of the face in the order in the direction of an arrow.

## Absorption Promotion Mode (促进)

Life's Good

Main functions: Warm, Ion (-), Ultrasonic wave

Remove makeup and wash the face.

Apply cosmetics (eg, Vitamin C Serum).

Turn on the power.

Press the 模式 button and select the 促进 (absorption promotion) Mode.