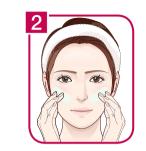

# Cleansing Mode (清洁)

Main functions: Warm, Ion (+)

Remove makeup and wash the face.

Apply moisture gel.

Turn on the power.

Press the 模式 button and select the 清洁 Mode.

According to the Voice Guide function, cleanse each area of the face in the order in the direction of an arrow.