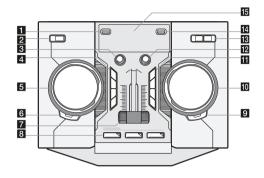

## Top panel

USB 1 Port You can play or record sound files by connecting the USB

device. 2 (小/ (Standby/On)

**3** MIC. (Microphone volume) Controls microphone's volume.

## **4** VOICE CANCELLER

- You can enjoy the function while playing the music, by reducing singer vocal of music in the various source. Press to switch this mode on or off.

### KEY CHANGER (b/#)

Changes the key to suit your vocal range.

## LIGHTING / PARTY LINK

- Turns on/off the lighting effects.

- Press and hold to select the PARTY LINK.

## 5 SCRATCH / LEVEL / SYNC SET

Turn clockwise or counterclockwise to make Scratch sound. / Adjust DJ EFFECT level. / Sets Delay value in PARTY LINK mode.

#### 6 DJ EFFECT

Selects DJ EFFECT mode.

#### USER EQ

Selects the sound effect created by your own.

#### 7 PARTY THRUSTER

Slide the lever to create a party atmosphere.

## 8 CLUB, DRUM, USER (DJ PRO)

Selects CLUB, DRUM or USER sound effect to mix. (If you want to use USER, you have to register a source with "Music Flow Bluetooth" app.)

## 1, 2, 3 (DJ PRO PAD) Press a desired sound pad.

## 9 SEARCH

Moves to folder or file in selection mode.

Selects a folder when searching a file.

## 10 K , >> I & SEARCH (Skip/Search)

- Searches a folder or a file.
  - Searches for a section within a track/file.
- Selects the radio stations.

## 11 > || (Play/Pause)

- Starts or pauses playback.
- Selects Stereo/Mono.

### (Stop) / RDS

- Stops playback or cancels DELETE function.
  Radio Data System
- △ (Open/Close) Opens and closes the disc tray.

## REGION EO / BASS BLAST

- Chooses region equalizer
- Press and hold to select BASS effect directly.

## 12 VOL. (Volume)

Adjusts speaker volume.

## 13 USB REC / DEMO

Records to USB. / Shows Demo mode.

## F (Function) / WIRELESS LINK

- Selects the function and input source.
- Press and hold for 3 seconds to select WIRELESS PARTY LINK mode.

## 14 USB 2 Port

You can play or record sound files by connecting the USB device.

#### 15 Display window

OM7560-DB\_DEEULLZ\_SIM\_ENG\_1508.indd 2