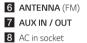

## Front panel / Rear panel

| 1 | DANCE LIGHTING (Lighting ball)                   |  |
|---|--------------------------------------------------|--|
|   | - Shows the various lighting patterns and color. |  |

You can control angle up and down with your finger.

2 Disc tray

3 MIC (Microphone) 1 / 2 jack

4 PORT. IN

5 R

Remote sensor

Controller App

Download the **Music Flow Bluetooth** App to your device.