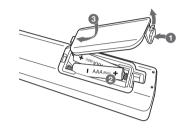

|

Design and specifications are subject to change without notice.

## Caution

- Connect the power cord to wall outlet directly if possible. Or when you use an extension cable, it is highly recommended to use an extension cable of 110 V / 15 A or 230 V / 15 A, otherwise the unit may not operate properly because of the lack of power supply.
- Do not overload the extension cord with excessive electrical load.

## Note

- Do not look directly at the light emitting part when the LIGHTING is turned on.
- If the illumination brightness is glaring, switch on the room lights or turn off the LIGHTING of the unit.

## How to disconnect the wireless network connection or the wireless device

Turn off the unit by pressing the power button for more than 5 seconds.

## **Replacement of battery**



## **Declaration of Conformity**

(€

Hereby, LG Electronics declares that the radio equipment type MINI HI-FI AUDIO is in compliance with Directive 2014/53/EU. The full text of the EU declaration of conformity is available at the following internet address:

http://www.lg.com/global/support/cedoc/cedoc#

For consideration of the user, this device should be installed and operated with a minimum distance of 20 cm between the device and the body.

| Frequency range  | Output power (Max.) |
|------------------|---------------------|
| 2402 to 2480 MHz | 10 dBm              |