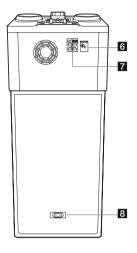

You can control angle up and down with your finger.

2 Disc tray

3 MIC (Microphone) 1 / 2 jack

4 PORT. IN

5 R

Remote sensor

Controller App

Download the **Music Flow Bluetooth** App to your device.

LG Sound Sync (Wireless)

For more information, download the online owner's manual. <u>http://www.lg.com</u>