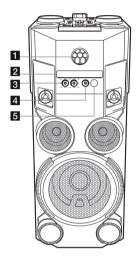

## Front panel / Rear panel

| 1 | DANCE LIGHTING (Lighting ball)                   |  |
|---|--------------------------------------------------|--|
|   | - Shows the various lighting patterns and color. |  |

You can control angle up and down with your finger.

2 Disc tray

3 MIC (Microphone) 1 / 2 jack

4 PORT. IN

5 R

Remote sensor

Controller App

Download the **Music Flow Bluetooth** App to your device.