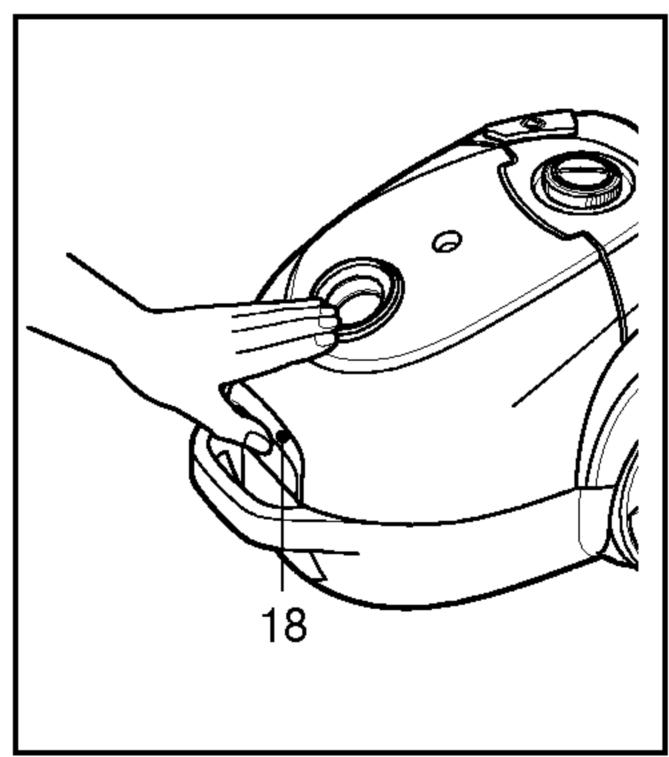

- Turn off the appliance and unplug it.
- Open the cover by pressing the hook(18) and lifting it up until it snaps into place.

Your appliance is equipped with either a paper dust bag (19) or a fabric dust bag (21)(depending on model).

### 換集塵袋

當吸塵器在最大功率時,吸嘴不能正常工作并且集塵顯示器(17)已完全變成紅色時,需要更換集塵袋。即使此時集塵袋看起來還未滿,也應把它換掉。許多細小的塵埃有可能已塞滿集塵袋上的小孔。

- 關掉吸塵器幷拔掉插頭.
- 按定位鈎(18)打開過濾蓋,把過濾 蓋抬起.準備更換紙集塵袋(19)或 布集塵袋(21)(適型號而定)
- 握住集塵袋架(20),取下集塵袋, 扔掉它。
- 把新的集塵袋的支撑板推入袋槽 (20)中.