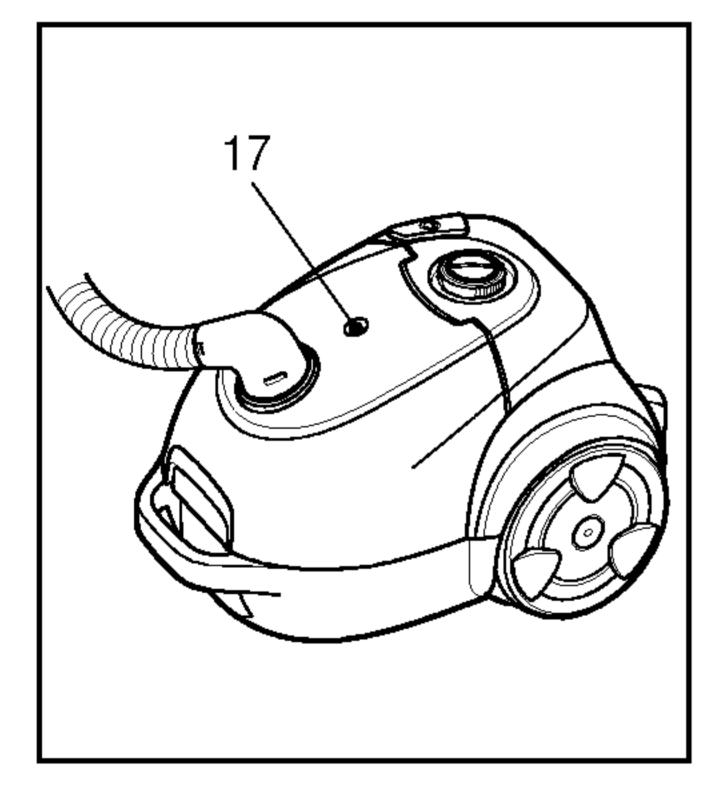

### Changing the dust bag

The dustbag needs changing when the cleaner is set to maximum power and the cleaner head is off the floor but the "bag full" indicator window(17) is completely coloured red.

Even if the dustbag does not appear to be full at this stage, it should be changed. It could be that a great deal of very fine dust has clogged up the pores of the dust bag.

### 換集塵袋

當吸塵器在最大功率時,吸嘴不能正常工作并且集塵顯示器(17)已完全變成紅色時,需要更換集塵袋。即使此時集塵袋看起來還未滿,也應把它換掉。許多細小的塵埃有可能已塞滿集塵袋上的小孔。

- 關掉吸塵器幷拔掉插頭.
- 按定位鈎(18)打開過濾蓋,把過濾 蓋抬起.準備更換紙集塵袋(19)或 布集塵袋(21)(適型號而定)
- 握住集塵袋架(20),取下集塵袋, 扔掉它。
- 把新的集塵袋的支撑板推入袋槽 (20)中.