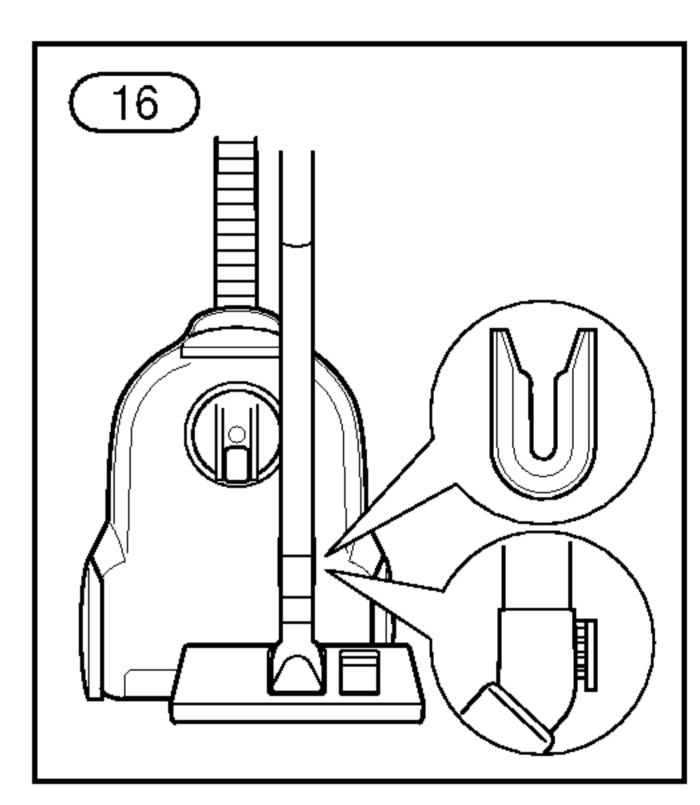

### Storage(16)

When you have switched off and unplugged the appliance, press on the button (12) to automatically rewind the cord.

You can move or store your appliance in a vertical position by sliding the hook on the large cleaning head into the clip on the underside of the appliance.

### 存放(16)

關掉電源并拔掉插頭後,按鍵(12) 可以使電源綫自動回卷。

您可以用如圖(16)所示的方法垂直 放置或移動吸塵器。