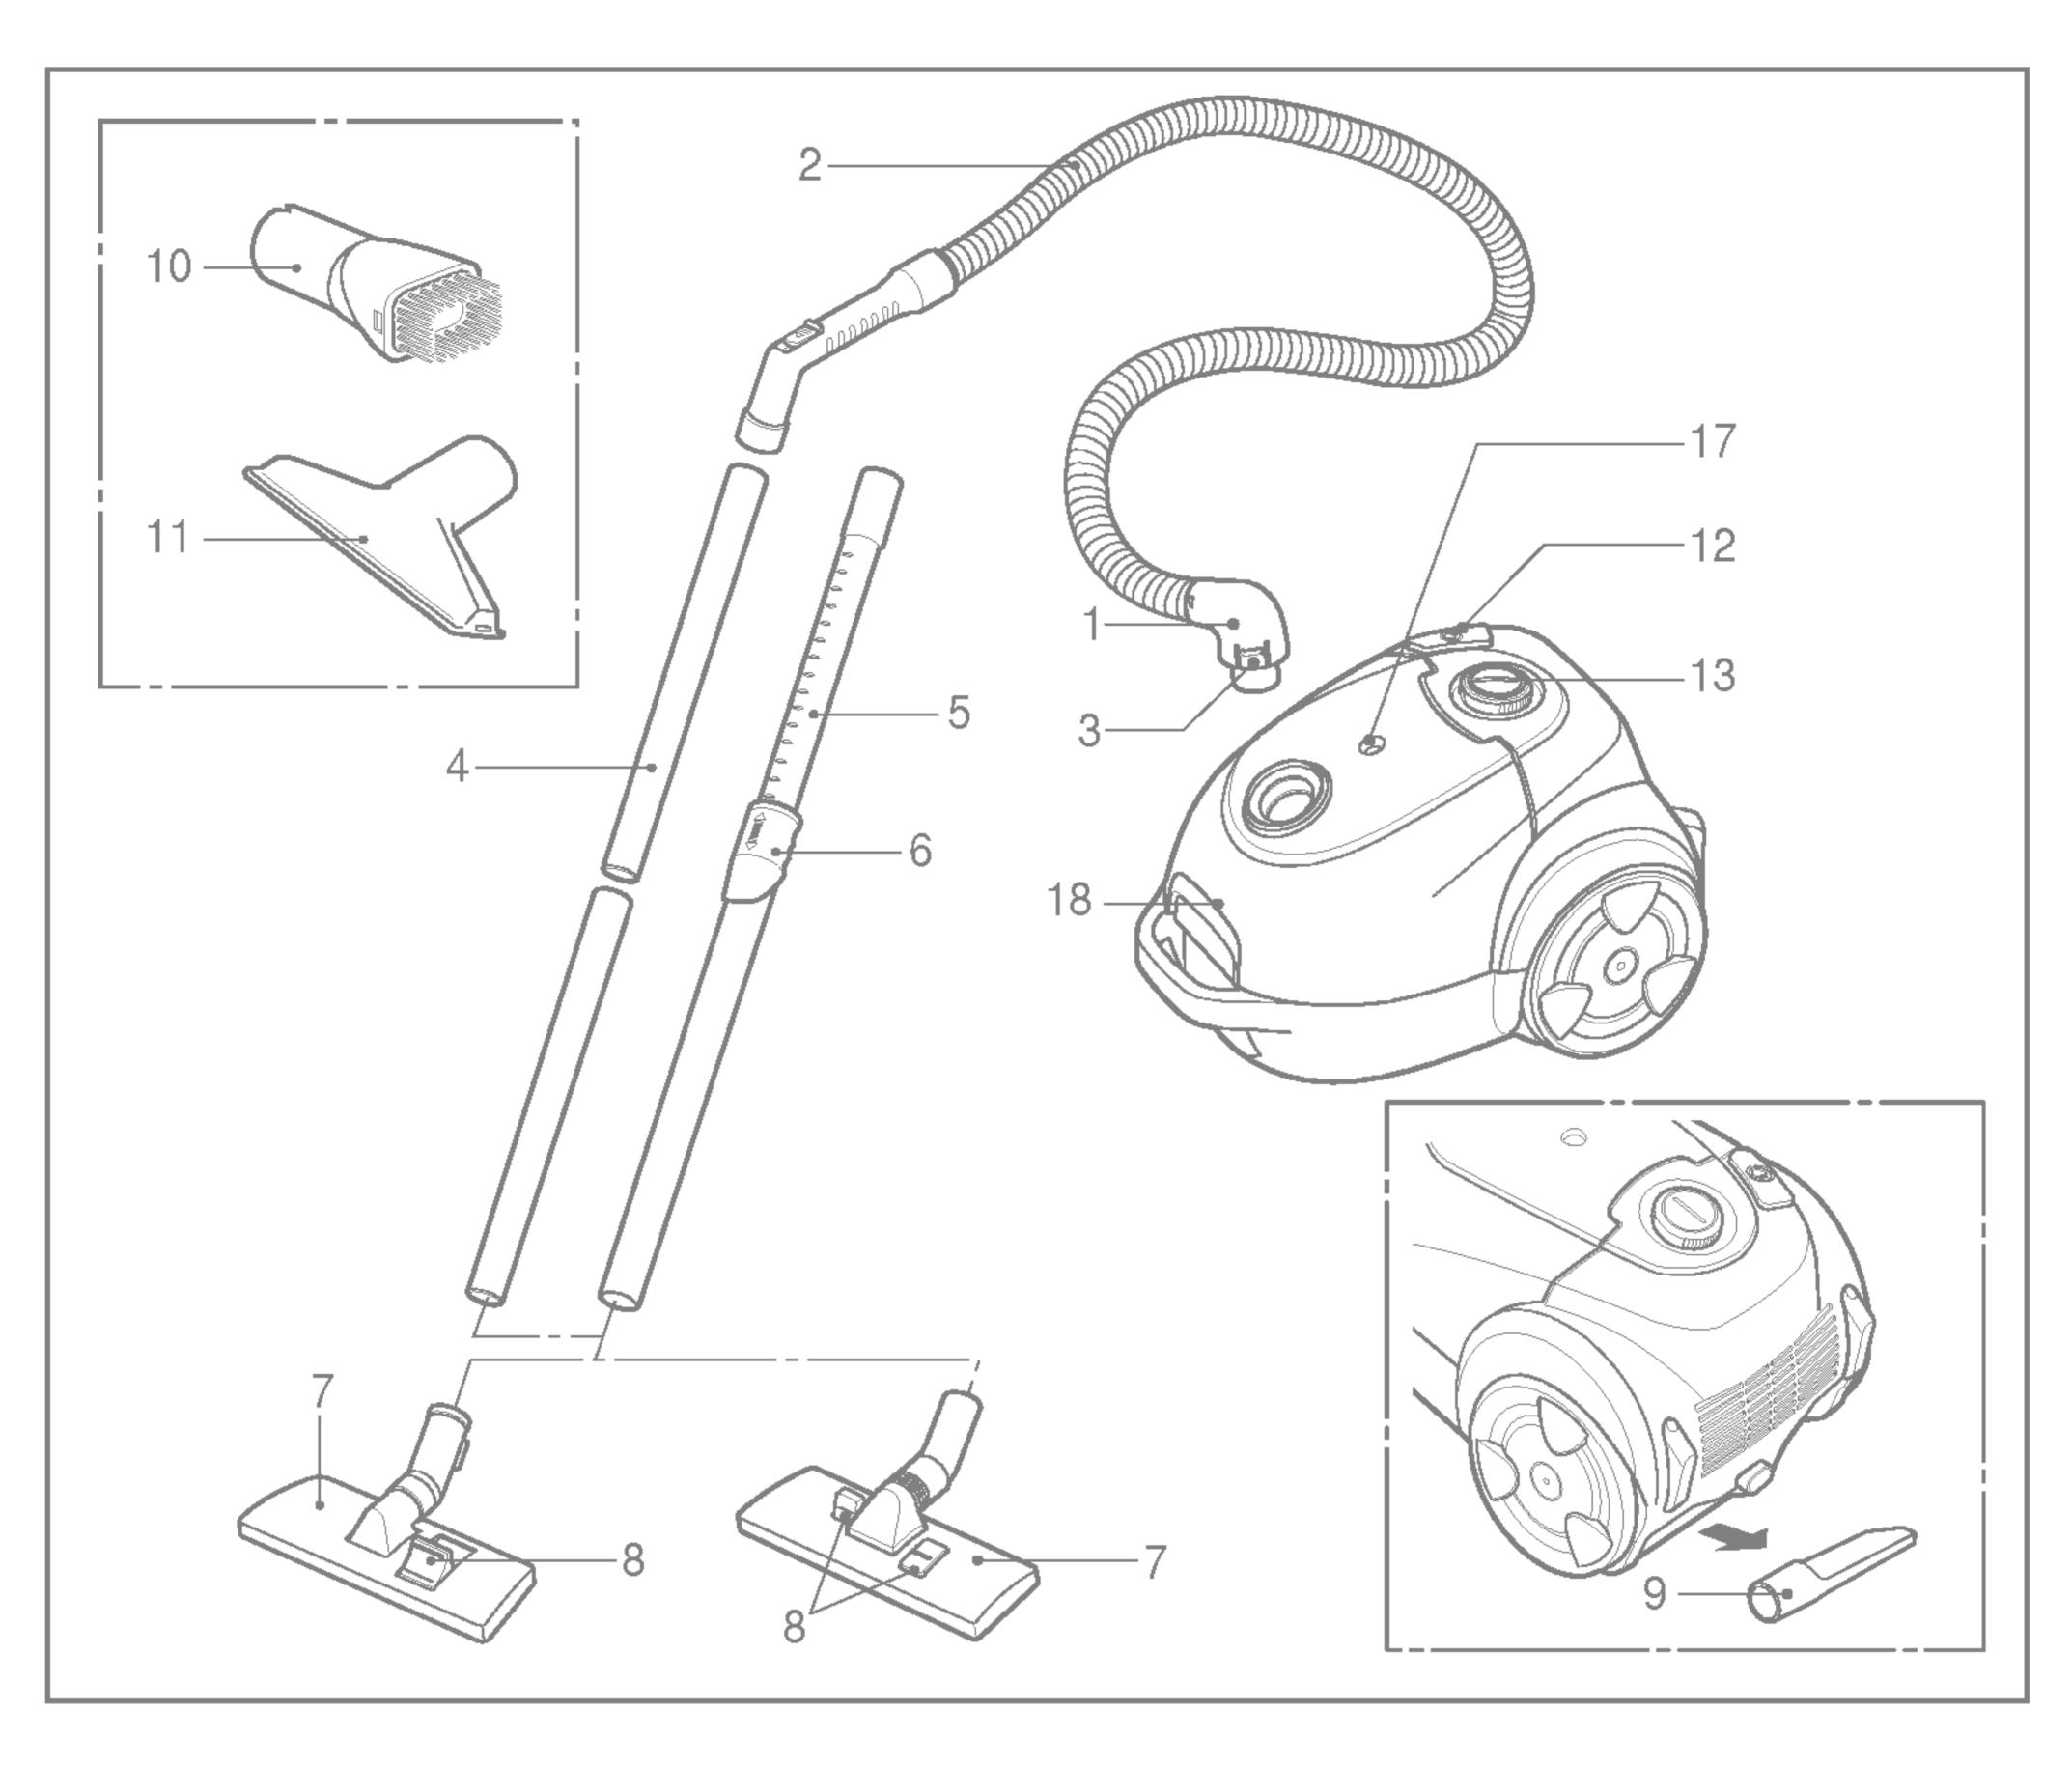

### Connecting the flexible hose

Push the end of the head(1) on the flexible hose(2) into the attachment point on the vacuum cleaner.

To remove the flexible hose from the vacuum cleaner, press on the button(3) situated on the head, then pull upwards.

### Assembling the tubes

(depending on model)

- Metal or plastic tube(4)
- Fit together the two tubes by twisting slightly.
- Telescopic tube(5)
- Push spring latch(6) forward.
- Pull out tube to required length.
- Release spring latch to lock.

# Using the cleaning head and Accessory Nozzles (depending on model)

Fit the large cleaning head onto the end of the tube.

 The 2 position head(7) is equipped with a pedal(8) which allows you to alter its position according to the type of floor to be cleaned.

Hard floor position(tiles, parquet floors...). Press on the pedal to lower the brush.

Carpet or rug position. Press on the pedal to lift the brush up.

#### Crevice Tool(9)

For vacuuming in those normally inaccessible places i.e. reaching cobwebs, or down the side of a sofa!

#### Dusting brush(10)

For vacuuming picture frames furniture outlines, books and other uneven objects.

#### Upholstery Nozzle(11)

For vacuuming uphostery, mattresses, etc. The thread collectors help to pick up the threads and fluff.

### How to plug in and use

Pull out the supply cord to the desired length and plug into the socket.

Press button (13) to start the vacuum cleaner. To stop it press the button (13) again.

### Adjusting the power level

- If your appliance is equipped with an electronic variable power control(13), you can choose the power appropriated for the task. (depending on model)
- The flexible hose handle(14) has a manual air flow regulator(15) which allows you to briefly reduce the suction level.

### Storage(16)

When you have switched off and unplugged the appliance, press on the button (12) to automatically rewind the cord.

You can move or store your appliance in a vertical position by sliding the hook on the large cleaning head into the clip on the underside of the appliance.

### Changing the dust bag

The dustbag needs changing when the cleaner is set to maximum power and the cleaner head is off the floor but the "bag full" indicator window(17) is completely coloured red.

Even if the dustbag does not appear to be full at this stage, it should be changed. It could be that a great deal of very fine dust has clogged up the pores of the dust bag.

- Turn off the appliance and unplug it.
- Open the cover by pressing the hook(18) and lifting it up until it snaps into place.

Your appliance is equipped with either a paper dust bag (19) or a fabric dust bag (21)(depending on model).

### Cleaning the motor filter

The motor filter is situated inside the appliance between the dust bag and the motor. Each time that you change the air outlet filter we advise you to remove the motor filter(22) and to clean it by tapping to remover the dirt and then replacing it in the vacuum cleaner.