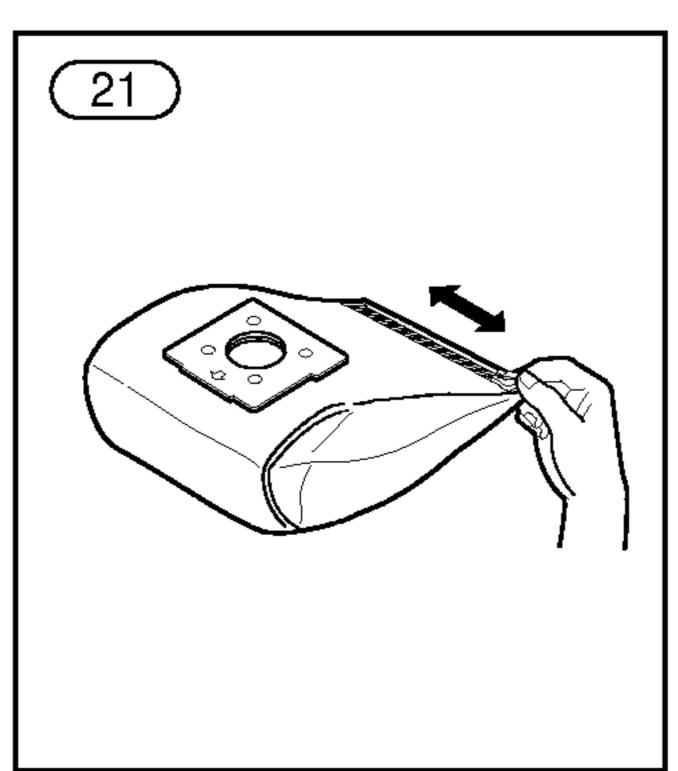

Empty it and replace it(21).

**Note**: as the appliance is fitted with a safety device which checks that the bag is in place you cannot close the lid if the bag is not fitted correctly.

如果您的機器是布集塵袋,仍按照 上面相同的說明取下集塵袋. 清空布集塵袋(21),然後重新裝入.

注:因為本產品具有位置檢查的安全裝置,所以如果集塵袋的安裝不到位, 過濾蓋將不能關閉.