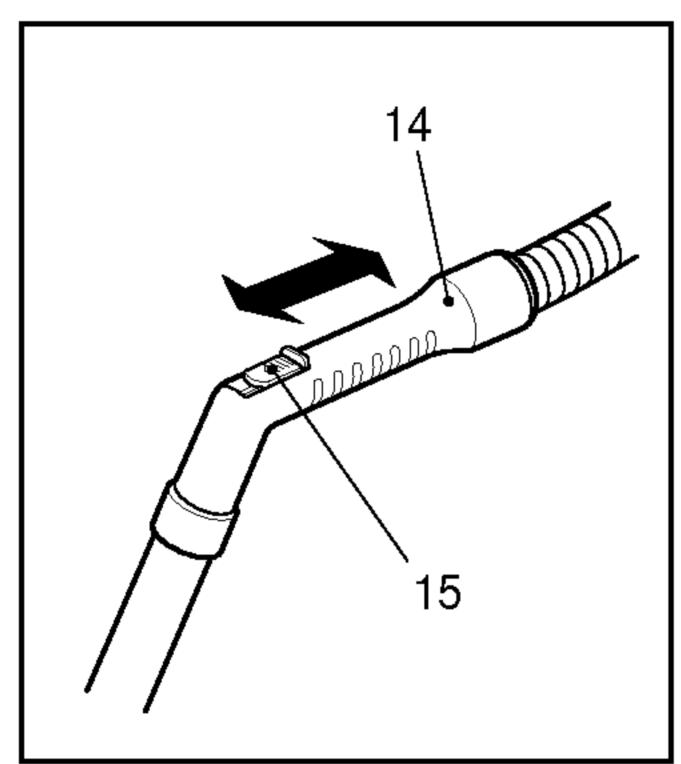

### Adjusting the power level

- If your appliance is equipped with an electronic variable power control(13), you can choose the power appropriated for the task. (depending on model)
- The flexible hose handle(14) has a manual air flow regulator(15) which allows you to briefly reduce the suction level.