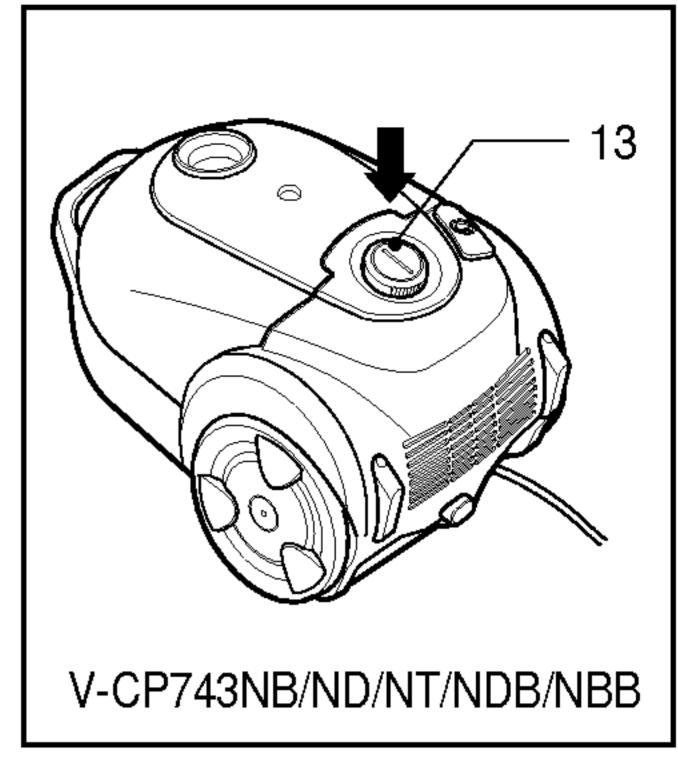

### How to plug in and use

Pull out the supply cord to the desired length and plug into the socket.

Press button (13) to start the vacuum cleaner. To stop it press the button (13) again.

### Adjusting the power level

- If your appliance is equipped with an electronic variable power control(13), you can choose the power appropriated for the task. (depending on model)
- The flexible hose handle(14) has a manual air flow regulator(15) which allows you to briefly reduce the suction level.