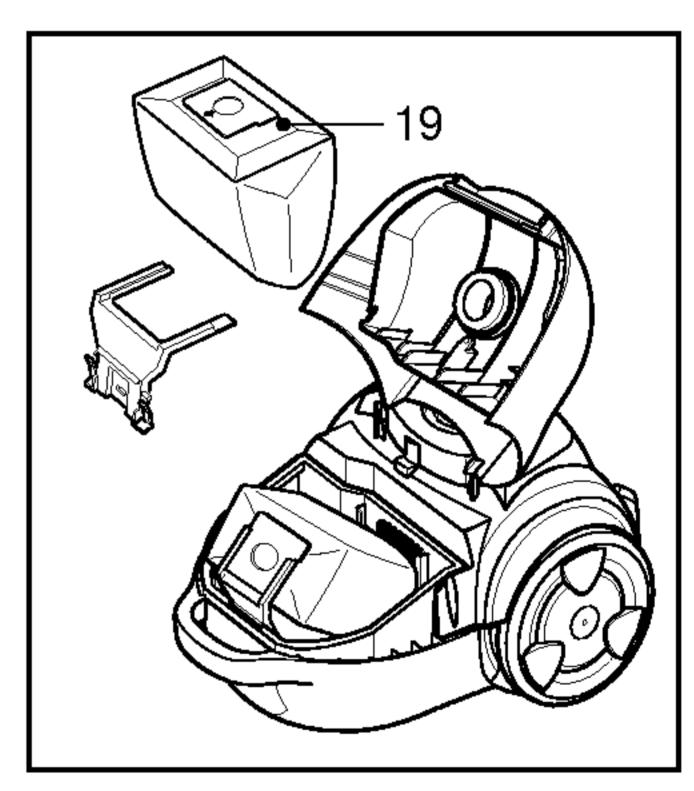

- Turn off the appliance and unplug it.
- Open the cover by pressing the hook(18) and lifting it up until it snaps into place.

Your appliance is equipped with either a paper dust bag (19) or a fabric dust bag (21)(depending on model).

- Take hold of the dust bag by the handle and pull.Remove the bag and throw it away.
- To refit a new bag push the cardboard support of a new bag into the bag mount (20)until it will go no further.

If your appliance is fitted with a fabric dust bag follow the same instructions as above.

Empty it and replace it(21).

**Note**: as the appliance is fitted with a safety device which checks that the bag is in place you cannot close the lid if the bag is not fitted correctly.

### 換集塵袋

當吸塵器在最大功率時,吸嘴不能正常工作并且集塵顯示器(17)已完全變成紅色時,需要更換集塵袋。即使此時集塵袋看起來還未滿,也應把它換掉。許多細小的塵埃有可能已塞滿集塵袋上的小孔。

- 關掉吸塵器幷拔掉插頭.
- 按定位鈎(18)打開過濾蓋,把過濾 蓋抬起.準備更換紙集塵袋(19)或 布集塵袋(21)(適型號而定)
- 握住集塵袋架(20),取下集塵袋, 扔掉它。
- 把新的集塵袋的支撑板推入袋槽 (20)中.

如果您的機器是布集塵袋,仍按照 上面相同的說明取下集塵袋. 清空布集塵袋(21),然後重新裝入.

注:因為本產品具有位置檢查的安全裝置,所以如果集塵袋的安裝不到位, 過濾蓋將不能關閉.