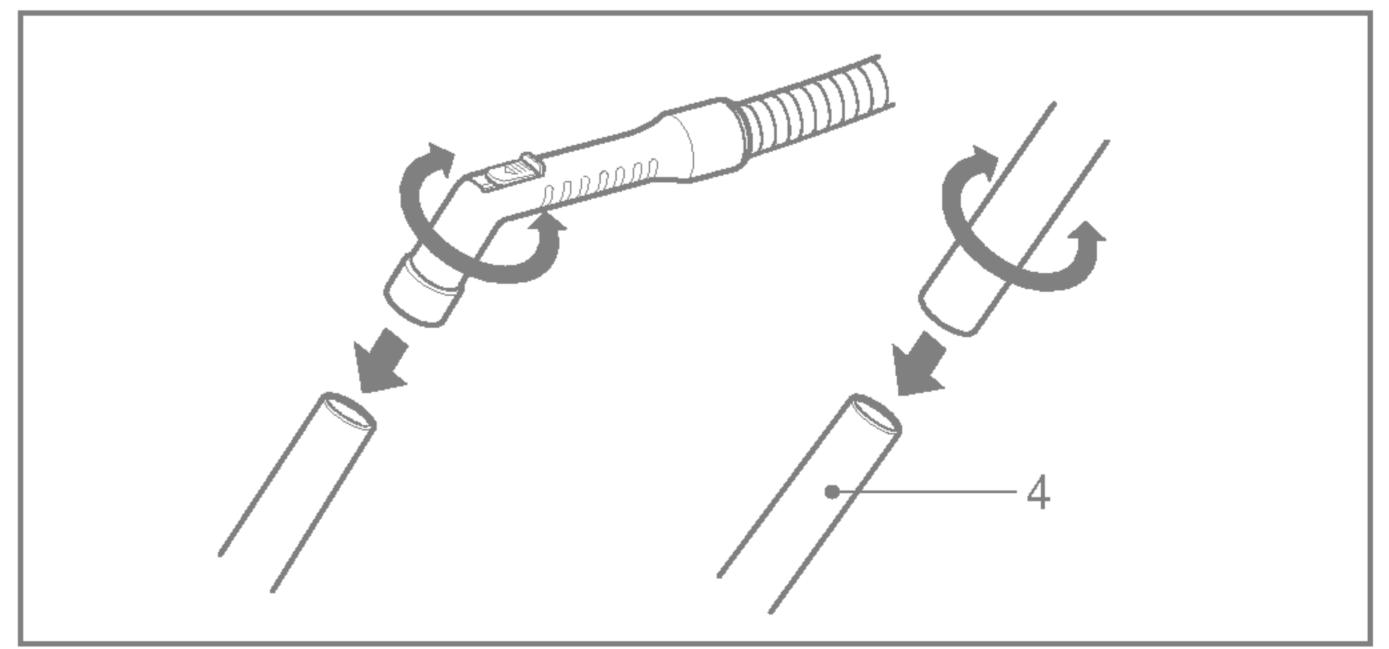

### Assembling the tubes

(depending on model)

- Metal or plastic tube(4)
- Fit together the two tubes by twisting slightly.
- Telescopic tube(5)
- Push spring latch(6) forward.
- Pull out tube to required length.
- Release spring latch to lock.