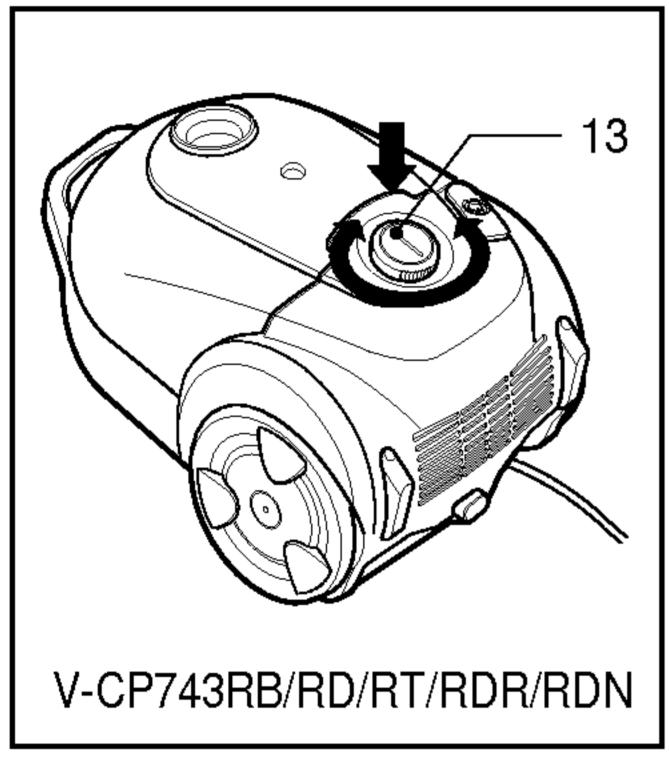

### How to plug in and use

Pull out the supply cord to the desired length and plug into the socket.

Press button (13) to start the vacuum cleaner. To stop it press the button (13) again.

### Adjusting the power level

- If your appliance is equipped with an electronic variable power control(13), you can choose the power appropriated for the task. (depending on model)
- The flexible hose handle(14) has a manual air flow regulator(15) which allows you to briefly reduce the suction level.