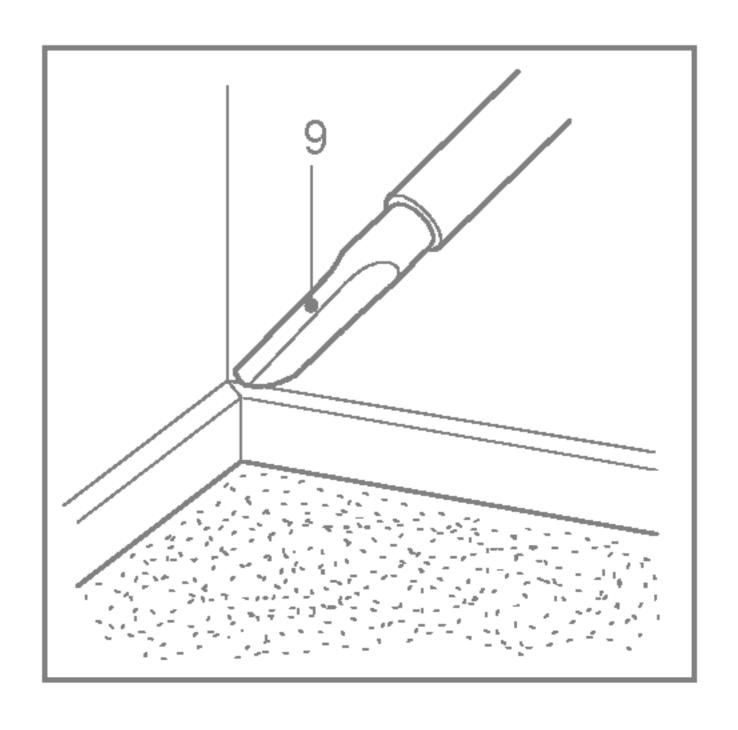

#### Crevice Tool(9)

For vacuuming in those normally inaccessible places i.e. reaching cobwebs, or down the side of a sofa!