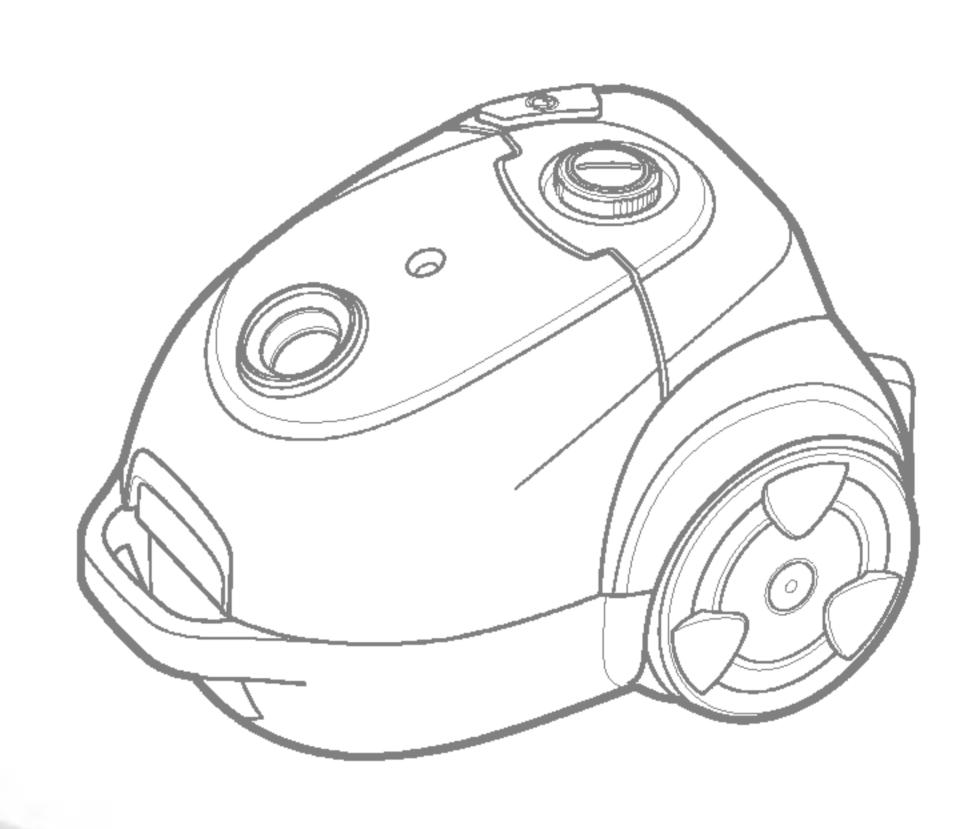

V-CP743NB/ND/NT/NDB/NBB V-CP743RB/RD/RT/RDR/RDN







































## Information for your safety

Please read all the following information, which contains important instructions for the safety, the use and the maintenance of the appliance.

This appliance complies with the following EC Directives: -73/23/EEC, 93/68/EEC-Low Voltage Directive-89/336EEC -EMC Directive.

- Never allow children to use the appliance unsupervised.
- Do not use the appliance If the supply cord is damaged or faulty.
- If the mains lead is damaged, it must be replaced by an approved LG Electronics Service Agent in order to avoid a hazard.
- Always switch the vaccum cleaner off before:
  - · changing the dust bag.
  - · changing or cleaning the filters.
- If no dustbag is inserted, the cover c