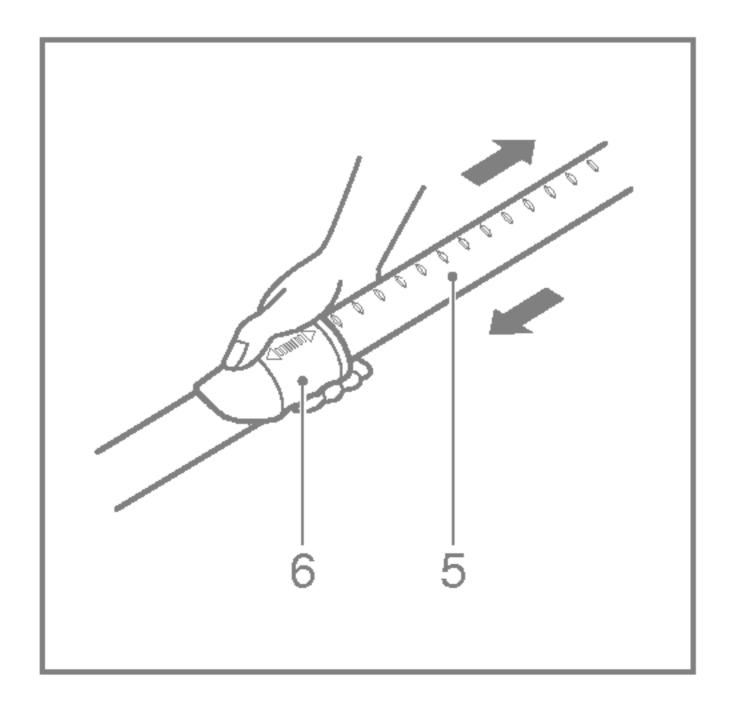

### Assembling the tubes

(depending on model)

- Metal or plastic tube(4)
- Fit together the two tubes by twisting slightly.
- Telescopic tube(5)
- Push spring latch(6) forward.
- Pull out tube to required length.
- Release spring latch to lock.