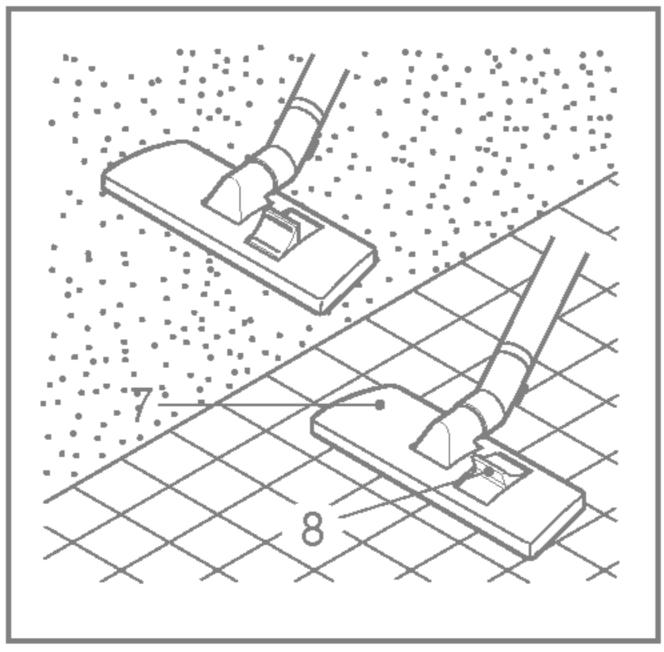

# Using the cleaning head and Accessory Nozzles (depending on model)

Fit the large cleaning head onto the end of the tube.

 The 2 position head(7) is equipped with a pedal(8) which allows you to alter its position according to the type of floor to be cleaned.

Hard floor position(tiles, parquet floors...). Press on the pedal to lower the brush.

Carpet or rug position. Press on the pedal to lift the brush up.