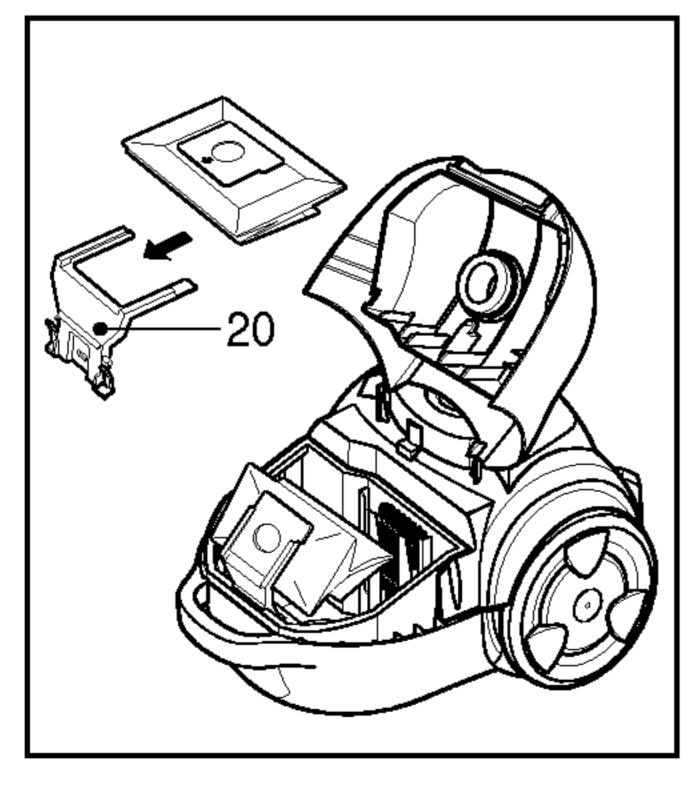

- Take hold of the dust bag by the handle and pull.Remove the bag and throw it away.
- To refit a new bag push the cardboard support of a new bag into the bag mount (20)until it will go no further.

If your appliance is fitted with a fabric dust bag follow the same instructions as above.

### 換集塵袋

當吸塵器在最大功率時,吸嘴不能正常工作并且集塵顯示器(17)已完全變成紅色時,需要更換集塵袋。即使此時集塵袋看起來還未滿,也應把它換掉。許多細小的塵埃有可能已塞滿集塵袋上的小孔。

- 關掉吸塵器幷拔掉插頭.
- 按定位鈎(18)打開過濾蓋,把過濾 蓋抬起.準備更換紙集塵袋(19)或 布集塵袋(21)(適型號而定)
- 握住集塵袋架(20),取下集塵袋, 扔掉它。
- 把新的集塵袋的支撑板推入袋槽 (20)中.