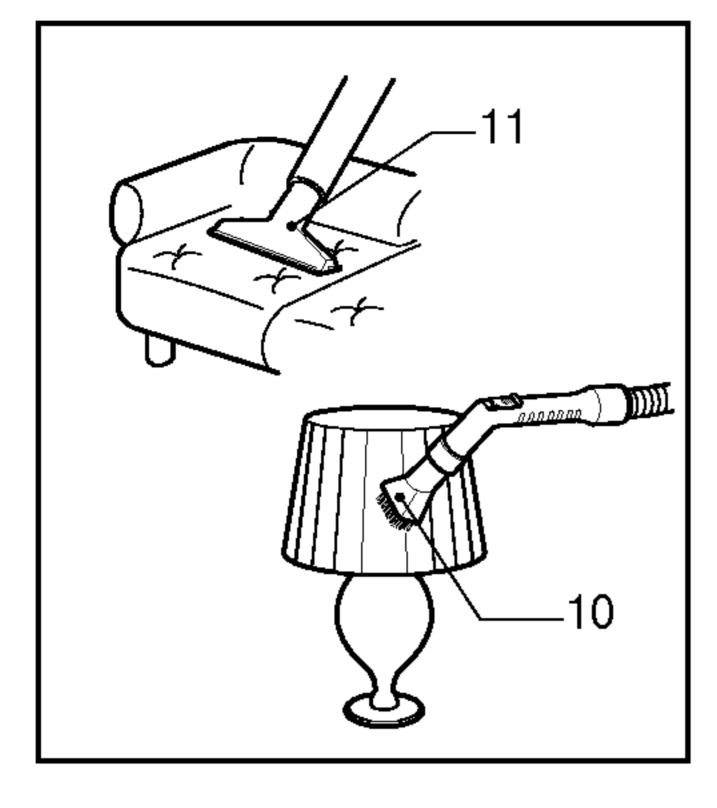

#### Dusting brush(10)

For vacuuming picture frames furniture outlines, books and other uneven objects.

#### Upholstery Nozzle(11)

For vacuuming uphostery, mattresses, etc. The thread collectors help to pick up the threads and fluff.