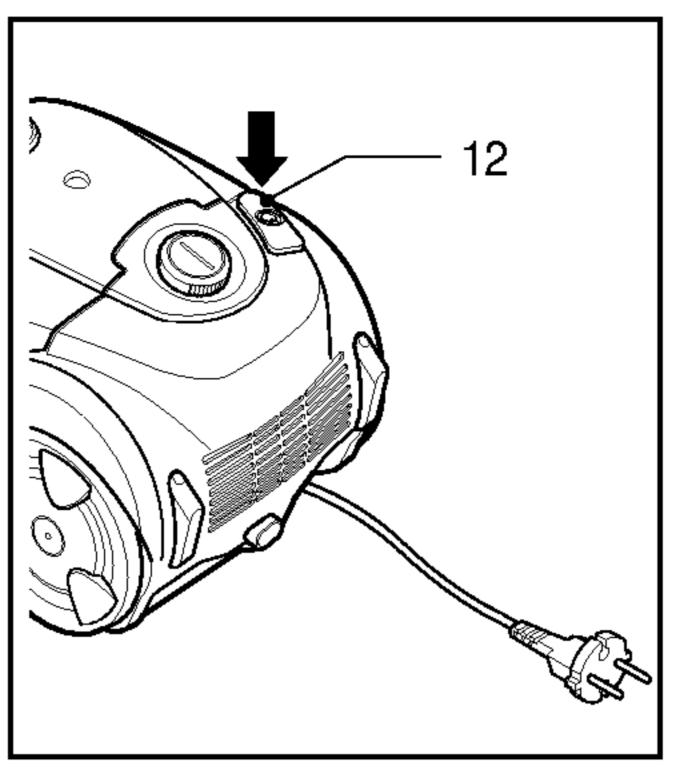

### Storage(16)

When you have switched off and unplugged the appliance, press on the button (12) to automatically rewind the cord.

You can move or store your appliance in a vertical position by sliding the hook on the large cleaning head into the clip on the underside of the appliance.