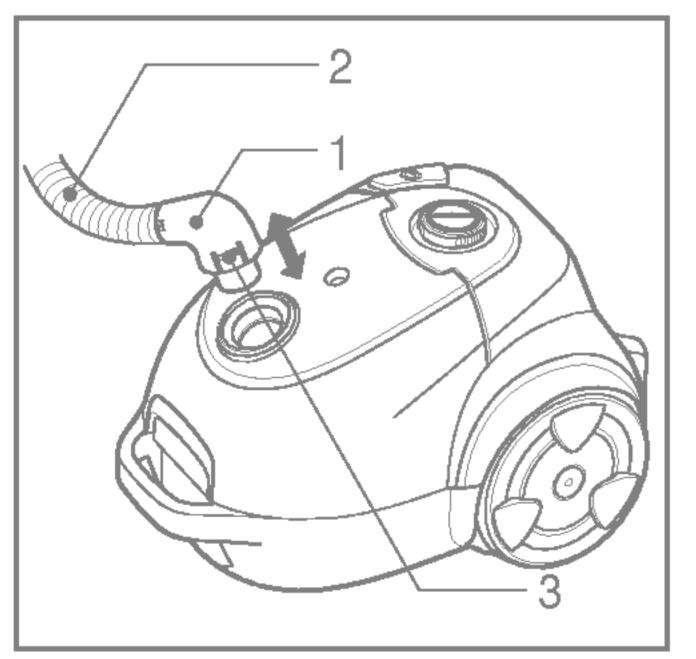

### Connecting the flexible hose

Push the end of the head(1) on the flexible hose(2) into the attachment point on the vacuum cleaner.

To remove the flexible hose from the vacuum cleaner, press on the button(3) situated on the head, then pull upwards.