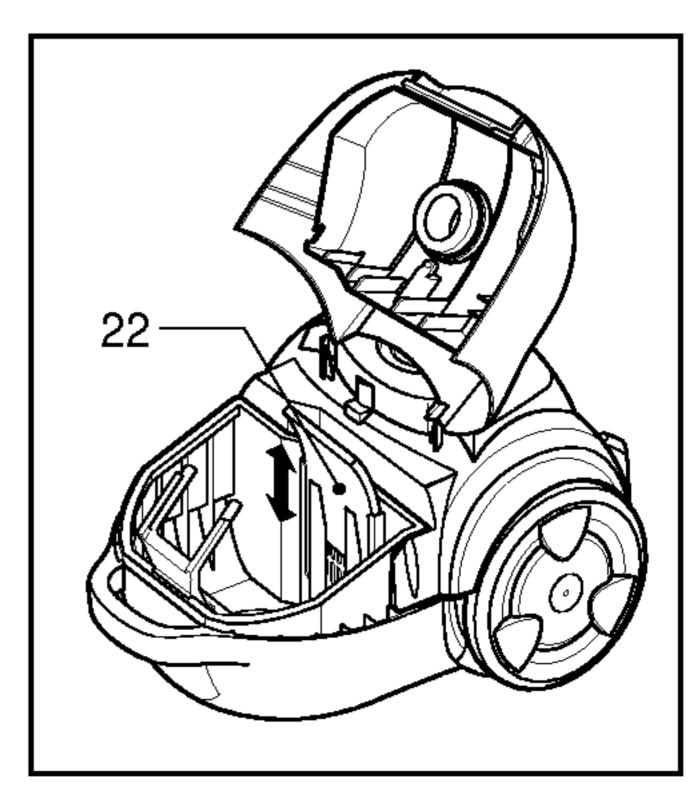

### Cleaning the motor filter

The motor filter is situated inside the appliance between the dust bag and the motor. Each time that you change the air outlet filter we advise you to remove the motor filter(22) and to clean it by tapping to remover the dirt and then replacing it in the vacuum cleaner.

### 淸潔電機過濾海綿(22)

電機過濾海綿在機器的內部,集塵袋和電機之間.我們建議在更換集塵袋時取下電機過濾海綿(22),輕拍去除上面的塵土,然後重新裝入眞空吸塵器中