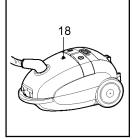

### Changing the dust bag

The dustbag needs changing when the cleaner is set to maximum power and the cleaner head is off the floor but the "bag full" indicator window(18) is completely coloured red.

Even if the dustbag does not appear to be full at this stage, it should be changed, as very fine dust can clog up the pores of the dust bag.

#### החלפת שקית האבק

יש להחליף את שקית האבק כאשר השואב מכוון לעוצמה המלאה וראש השואב מורם מעל לרצפה, אך חלון המחוון יישקית מלאהיי (18) אדום לגמרי.

גם אם נראה ששקית האבק אינה מלאה בשלב זה, יש להחליפה, מכיוון שאבק דק ביותר עלול לסתום את נקבוביות שסית האבק.

## تغيير كيس الغبار

يحتاج كيس الغبار إلى التنظيف حينما يتم ضبط المكنسة لتعمل بأقصى قوة ورأس التنظيف بعيدة عن الأرض لكن مؤشر امتلاء الكيس (**18)** ملون بالكامل باللون الأحمر.

حتى إُن لم يبد خزان الغبار ممتلأ في هذه المرحلة، يجب أيضًا تنظيفه لأن ذرات الغبار الدقيقة قد تسد مسام كيس الغبار.