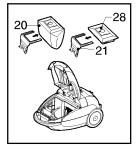

- · Turn off the appliance and unplug it.
- Open the cover by pressing the hook(19) and lifting it up until it snaps into place.

Your appliance is equipped with either a paper dust bag (20) or a cloth paper (28) (depending on model)

- Take hold of the dust bag by the handle and pull. Remove the bag and throw it away.
- To refit a new bag push the cardboard support of a new bag into the bag mount (21) until it will go no further.

- כבו את המכשיר ונתקו אותו מהחשמל.
- פתחו את המכסה על-ידי לחיצה על הוו (19) והרימו אותו עד שייכנס למסומו בנסישה.

המכשיר מצויד בשקית אבק מנייר (20) או מבד (28). (בהתאם לדגם)

- אחזו בידית שקית האבק ומשכו. הסירו את השקית והשליכו אותה.
- כדי לחתקין את השקית החדשה, דחפו את תומך הקרטון של השקית החדשה לתוך מסגרונ השקית (21) עד הסוף.
   אם המכשיר מצויד בשקית אבק מבד, בצעו את ההוראות

- أُوقَف تشغيل الجهاز وافصله عن التيار.
- و الفتح الغطاء بالضغط على الخطاف (19) ورفعها للأعلى إلى أن يثبت في مكانه.

جهازك مزود إما بكيس غبار ورقي **(20)** أو ورق قماشـي (**28)** 

(حسب الموديل)

- امسك كيس الغبار من المقبض واسحبه.
   انزع الكيس وتخلص منه.
- لإعادة تركيب كيس جديد، ادفع القطعة الكرتونية للكيس الجديد داخل مكان تثبيت الكيس (21) إلى أن يصل إلى أقصى مكان ممكن.