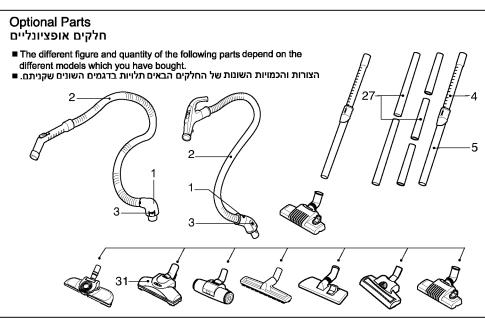

## Assembling the tubes

- Metal or plastic tube (27,33)
- Fit together the two tubes by twisting slightly.
- · Telescopic tube (4)
- Push spring latch (5) forward.
- Pull out tube to required length.
- Release spring latch to lock.

Using the cleaning head and Accessory Nozzles (depending on model)

Fit the large cleaning head onto the end of the tube.

 The 2-position head (6) is equipped with a pedal (7) which allows you to alter its position according to the type of floor to be cleaned.

**Hard floor position** (tiles, parquet floors...). Press on the pedal to lower the brush.

**Carpet or rug position.** Press on the pedal to lift the brush up.

· Hard Floor Nozzle (30)

Efficient cleaning of hard floors (wood, linoleum, etc.)

- · Turbine brush nozzle (31)
  - Air adjustment (32)
    Slide the air control lever to the right for long pile carpet and to the left for short pile carpet.
  - Cleaning turbine brush nozzle (29)
     Press the button on the rear side of the nozzle to separate the air cover.
     Use the dusting brush & crevice tool to vacuum clean the brush and fan.