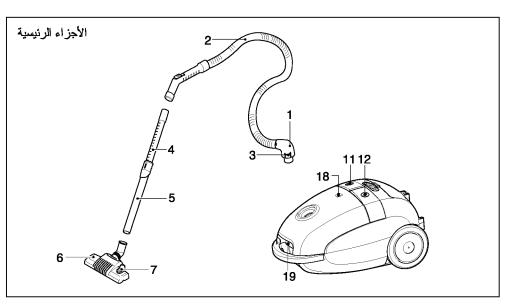

## كيفية الاستعمال

توصيل الخرطوم المرن

ادفع نهاية الرأس **(1)** على الخرطوم المرن **(2)** داخل نقطة التوصيل على المكنسة الكهربائية.

لنزع الخرطوم المرن من المكنسة الكهربائية، اضغط على الزر **(3)** الموجود على الرأس ثم اسحب للأعلى.

## تجميع الأنابيب

- الأُنبُوب المعدني أو البلاستيكي (27)
- ثبت الأنبوبين معًا عن طريق اللوي برفق.
  - الأنبوب المتداخل (4)
  - اضغط المزلاج الزنبركي (5)نحو الأمام.
    - إسحب الأنبوب إلى الطول المطلوب.

- أترك المزلاج الزنبركي للتثبيت.

استعمال رأس التنظيف وفوهات القطع الكمالية (حسب الموديل)

ثبت رأس التنظيف الكبير على نهاية الأنبوب.

• رأس التنظيف ذو الموضعين (6) مجهز بدواسة (7) تسمح لك بنغيير موضعه وفقًا لنوع الأرض التي تقوم بتنظيفها.

وضع الأرضيات الصلبة (أرضيات البلاط والباركيه). اضعط الدواسة لخفض الفرشاة.

## وضّع السجاد أو البساط

اضغط الدواسة لرفع الفرشاة إلى الأعلى.

- فوهة الأرضيات الصلبة (30<u>)</u>
- تنظّيف الأرضيات الصلبة بكفاُءة (الخشب، المشمع، وغيرها)
  - فوهة الفرشاة السريعة (31)
    - تعديل الهواء (32)
- حرك رافعة التحكم بالهواء نحو اليمين للاستعمال مع السجاد الطويل ونحو اليسار للاستعمال مع السجاد القصير.
- تنظيف فوهة الفرشاة السريعة **(29)** اضغط الزر الموجود بالجهة الخلفية من الفوهة لفصل عطاء الهواء.
- العوف فعص عصر الهواء! استعمل فرشاة الغبار وأداة الأركان لكنس الفرشاة والمروحة.
  - أداة الأركان **(8)** الكنية تاليالة
  - للكنس َفي تلكِّ الأماكن التي يصعب الوصول إليها مثل شباك العناكب أو تحت المقاعد.
    - فرشاة الغبار (9)

لكُنس إطارات الصور، وحدود الأثاث، والكتب وغيرها من الأشياء غير المنتظمة.

كيفية التوصيل والاستعمال

اسحب سلك الكهرباء إلى الطول المطلوب ثم قم بتوصيله بالمقبس.

اضغط زر **(12)** لبدء تشغيل المكنسة الكهربائية.