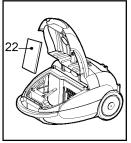

#### Cleaning the motor filter

The motor filter is situated inside the appliance between the dust bag and the motor. Each time that you change the air outlet filter we advise you to remove the motor filter(22) and to clean it by tapping to remove the dirt and then replacing it in the vacuum cleaner.