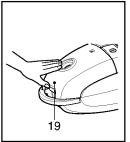

- · Turn off the appliance and unplug it.
- Open the cover by pressing the hook(19) and lifting it up until it snaps into place.

Your appliance is equipped with either a paper dust bag (20) or a cloth paper (28) (depending on model)

- כבו את המכשיר ונתקו אותו מהחשמל.
- פתחו את המכסה על-ידי לחיצה על הוו (19) והרימו אותו עד שייכנס למסומו בנסישה.

המכשיר מצויד בשקית אבק מנייר (20) או מבד (28). (בהתאם לדגם)

- אחזו בידית שקית האבק ומשכו. הסירו את השקית והשליכו אותה.
- כדי לחתקין את השקית החדשה, דחפו את תומך הקרטון של השקית החדשה לתוך מסגרונ השקית (21) עד הסוף.
   אם המכשיר מצויד בשקית אבק מבד, בצעו את ההוראות

- أُوقَف تشغيل الجهاز وافصله عن التيار.
- و الفتح الغطاء بالضغط على الخطاف (19) ورفعها للأعلى إلى أن يثبت في مكانه.

جهازك مزود إما بكيس غبار ورقي **(20)** أو ورق قماشـي (**28)** 

(حسب الموديل)

- امسك كيس الغبار من المقبض واسحبه.
   انزع الكيس وتخلص منه.
- لإعادة تركيب كيس جديد، ادفع القطعة الكرتونية للكيس الجديد داخل مكان تثبيت الكيس (21) إلى أن يصل إلى أقصى مكان ممكن.