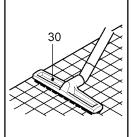

**Hard floor position** (tiles, parquet floors...). Press on the pedal to lower the brush.

**Carpet or rug position.** Press on the pedal to lift the brush up.

· Hard Floor Nozzle (30)

Efficient cleaning of hard floors (wood, linoleum, etc.)

## שימוש בראש הניקוי ובאביזרי הפיות (בהתאם לדגם)

חברו את ראש הניקוי הגדול לקצה הצינור.

- הראש הדו-מצבי (6) מצויד בדוושה (7) שמאפשרת
   לשנות את מצבו בהתאם לסוג הרצפה שיש לנקות.
- מצב רצפה קשה (מרצפות, רצפת פרקט וכדומה). לחצו על הדוושה כדי להוריד את המברשת.
- מצב שטיח או מרבד. לחצו על הדוושה כדי להרים את המברשת.
  - פייה לרצפה קשה (30)
- משמשת לניקוי יעיל של רצפות קשות (עץ, לינוליאום וכדומה).
  - פיית מברשת מסתובבת (31)
    - התאמת אוויר (32)
- שערות הסיטו ימינה את ידית בקרת האוויר עבור שטיחים עם שערות ארוכות ושמאלה עבור שטיחים עם קצרות.
  - פיית מברשת ניקוי מסתובבת (29)
  - לחצו על הלחצן בצד האחורי של הפייה, כדי להפריד את מכסה האוויר.
    - השתמשו במברשת האבק ובפייה לניקוי פינות כדי לשאוב ולנקות את המברשת והמאוורר.
      - פייה לניקוי פינות (8)
  - לשאיבה במקומות שהגישה אליהם קשה בדרך כלל, כגון קורי עכביש או בצד הספה!
    - (9) מברשת אבק
  - לשאיבת מסגרות של תמונות, רהיטים, ספרים ומשטחים לא ישרים אחרים.
    - פייה לניקוי ריפוד (10)
- לשאיבת ריפוד, מזרונים וכדומה. אוספי הסיבים מסייעים בשאיבת סיבים ומוך. חיבור לחשמל והפעלה

## وضّع السجاد أو البساط

اضغط الدواسة لرفع الفرشاة إلى الأعلى.

- فوهة الأرضيات الصلبة (30<u>)</u>
- تنظّيف الأرضيات الصلبة بكفاُءة (الخشب، المشمع، وغيرها)
  - فوهة الفرشاة السريعة (31)
    - تعديل الهواء (32)
- حرك رافعة التحكم بالهواء نحو اليمين للاستعمال مع السجاد الطويل ونحو اليسار للاستعمال مع السجاد القصير.
- تنظيف فوهة الفرشاة السريعة **(29)** اضغط الزر الموجود بالجهة الخلفية من الفوهة لفصل عطاء الهواء.
- العوف فعص عصر الهواء! استعمل فرشاة الغبار وأداة الأركان لكنس الفرشاة والمروحة.
  - أداة الأركان **(8)** الكنية تاليالة
  - للكنس َفي تلكِّ الأماكن التي يصعب الوصول إليها مثل شباك العناكب أو تحت المقاعد.
    - فرشاة الغبار (9)