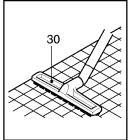

**Hard floor position** (tiles, parquet floors...). Press on the pedal to lower the brush.

**Carpet or rug position.** Press on the pedal to lift the brush up.

· Hard Floor Nozzle (30)

Efficient cleaning of hard floors (wood, linoleum, etc.)