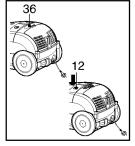

## How to plug in and use

Pull out the supply cord to the desired length and plug into the socket.

Press button (12) to start the vacuum cleaner. To stop it press the button (12) again.