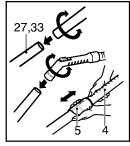

## Assembling the tubes

- Metal or plastic tube (27,33)
- Fit together the two tubes by twisting slightly.
- · Telescopic tube (4)
- Push spring latch (5) forward.
- Pull out tube to required length.
- Release spring latch to lock.