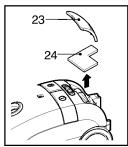

#### Changing the air outlet filters

Depending on the model you have chosen your appliance is equipped with different types of filters: foam filter or electrostatic filter(24) or anti-odour charcoal filter or washable HEPA filter.

- To change these filters remove the cover of the filter compartment(23) situated at the rear of the appliance.
- The foam filter should be cleaned regularly by tapping it to remove the dirt.
- The electrostatic filter or anti-odour charcoal filter should be changed regularly.
- Wash the washable HEPA filter with water at least once a year.

#### החלפת מסנני יציאת האוויר

בהתאם לדגם שבחרתם, המכשיר מצויד בסוגי מסננים שונים : מסנן קצף או מסנן אלקטרוסטטי (24), או מסנן פחם מפיג ריחות, או מסנן HEPA ניתן לרחיצה .

- כדי להחליף מסננים אלה, הסירו את המכסה של תא המסנן (23), הממוקם בחלק האחורי של המכשיר.
- את מסנן הקצף יש לנקות בקביעות על-ידי הקשה עליו להסרת הלכלוך.
- את המסנן האלקטרו-סטטי או מסנן הפחם מפיג הריחות
   יש להחליף בקביעות (כל 6 החלפות שקית לערך).
  - שטפו את מסנן ה- HEPA הניתן לרחיצה לפחות פעם בשנה.

## تنظيف فلاتر إخراج الهواء

حسب الموديلُ الذّي اخترته، فإن الجهاز مزود بأنواع فلاتر مختلفة: فلتر رغوي أو فلتر إلكتروستاتيكي **(24)** أو فلتر فحمي ضد الروائح أو فلتر HEPA الذي يمكن غسله.

- لتغيير هذه الفلاتر، انزع غطاء حاوية الفلتر
   (23) الموجود في الجزء الخلفي من
   الجهاز.
  - الفلتر الرغوي يجب تنظيفه بانتظام بطرقه للتخلص من الأوساخ.
  - الفلتر الإلكتروستاتيكي أو الفلتر الفحمي ضد الروائح يجب تغييره بانتظام.
  - اغسل فلتر HEPA بالماء مرة كل سنة على الأقل.