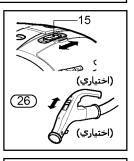

  Suction capacity increases smoothly up to MAX.

Electronic power control(26)
 OFF:Power off MIN:Low power
 MAX:Full power

• בקרת עוצמה אלקטרונית (26)

:OFF

MIN: עוצמה נמוכה

אוצמה מלאה: MAX

أقصى حد MAX.

التحكم بالشفط إلكترونيًا (26)
 OFF: إيقاف التشغيل MIN قوة قليلة

MAX: أقصى قوة نظام التخزين (16)

عند ترك الجهاز بعد الكنس، كأن ترغب في تحريك قطعة أثاث صغيرة أو بساط، استعمل نظام التخزين لدعم الخرطوم المرن ورأس التنظيف.