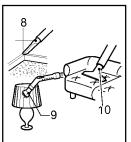

#### · Crevice Tool (8)

For vacuuming in those normally inaccessible places i.e. reaching cobwebs, or down the side of a sofa!

Dusting brush (9)

For vacuuming picture frames, furniture outlines, books and other uneven objects.

Upholstery Nozzle (10)

For vacuuming uphostery, mattresses, etc. The thread collectors help to pick the threads and fluff.

## שימוש בראש הניקוי ובאביזרי הפיות (בהתאם לדגם)

חברו את ראש הניקוי הגדול לקצה הצינור.

- הראש הדו-מצבי (6) מצויד בדוושה (7) שמאפשרת
   לשנות את מצבו בהתאם לסוג הרצפה שיש לנקות.
- מצב רצפה קשה (מרצפות, רצפת פרקט וכדומה). לחצו על הדוושה כדי להוריד את המברשת.
- מצב שטיח או מרבד. לחצו על הדוושה כדי להרים את המברשת.
  - פייה לרצפה קשה (30)
- משמשת לניקוי יעיל של רצפות קשות (עץ, לינוליאום וכדומה).
  - פיית מברשת מסתובבת (31)
    - התאמת אוויר (32)
- שערות הסיטו ימינה את ידית בקרת האוויר עבור שטיחים עם שערות ארוכות ושמאלה עבור שטיחים עם קצרות.
  - פיית מברשת ניקוי מסתובבת (29)
  - לחצו על הלחצן בצד האחורי של הפייה, כדי להפריד את מכסה האוויר.
    - השתמשו במברשת האבק ובפייה לניקוי פינות כדי לשאוב ולנקות את המברשת והמאוורר.
      - פייה לניקוי פינות (8)
  - לשאיבה במקומות שהגישה אליהם קשה בדרך כלל, כגון קורי עכביש או בצד הספה!
    - (9) מברשת אבק
  - לשאיבת מסגרות של תמונות, רהיטים, ספרים ומשטחים לא ישרים אחרים.
    - פייה לניקוי ריפוד (10)
- לשאיבת ריפוד, מזרונים וכדומה. אוספי הסיבים מסייעים בשאיבת סיבים ומוך. חיבור לחשמל והפעלה

## وضّع السجاد أو البساط

اضغط الدواسة لرفع الفرشاة إلى الأعلى.

- فوهة الأرضيات الصلبة (30<u>)</u>
- تنظّيف الأرضيات الصلبة بكفاُءة (الخشب، المشمع، وغيرها)
  - فوهة الفرشاة السريعة (31)
    - تعديل الهواء (32)
- حرك رافعة التحكم بالهواء نحو اليمين للاستعمال مع السجاد الطويل ونحو اليسار للاستعمال مع السجاد القصير.
- تنظيف فوهة الفرشاة السريعة **(29)** اضغط الزر الموجود بالجهة الخلفية من الفوهة لفصل عطاء الهواء.
- العوف فعص عصر الهواء! استعمل فرشاة الغبار وأداة الأركان لكنس الفرشاة والمروحة.
  - أداة الأركان **(8)** الكنية تاليالة
  - للكنس َفي تلكِّ الأماكن التي يصعب الوصول إليها مثل شباك العناكب أو تحت المقاعد.
    - فرشاة الغبار (9)

لكُنس إطارات الصور، وحدود الأثاث، والكتب وغيرها من الأشياء غير المنتظمة.

كيفية التوصيل والاستعمال

اسحب سلك الكهرباء إلى الطول المطلوب ثم قم بتوصيله بالمقبس.

اضغط زر **(12)** لبدء تشغيل المكنسة الكهربائية.