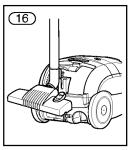

#### Park-System(16)

For short breaks during vacuuming, for example to move a small piece of furniture or a rug, use the 「Park system」 to support the flexible hose and cleaning head.

• Slide the hook attached to the large cleaning tool into the slot on the rear of the appliance.