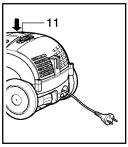

#### Storage(17)

When you have switched off and unplugged the appliance, press the button (11) to automatically rewind the cord.

You can move or store your appliance in a vertical position by sliding the hook on the large cleaning head into the clip on the underside of the appliance.