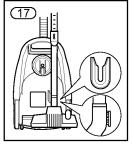

#### Storage(17)

When you have switched off and unplugged the appliance, press the button (11) to automatically rewind the cord.

You can move or store your appliance in a vertical position by sliding the hook on the large cleaning head into the clip on the underside of the appliance.

#### אחסון (17)

לאחר כיבוי המכשיר וניתוקו מהחשמל, לחצו על הלחצן (11) כדי לגלגל חזרה את הכבל אוטומטית.

ניתן להזיז או לאחסן את המכשיר במצב אנכי על-ידי הכנסת הוו שעל ראש הניקוי הגדול לתוך המהדק שבחלק התחתון של המכשיר.

## التخزين (17)

حينما توقف التشغيل الجهاز وتفصله عن التيار، اضغط زر (11) للف السلك آليًا. يمكنك تحريك الجهاز أو تخزينه في وضع عمودي وذلك بتحريك الخطاف على رأس التنظيف الكبير داخل المشبك الموجود تحت الجهاز.