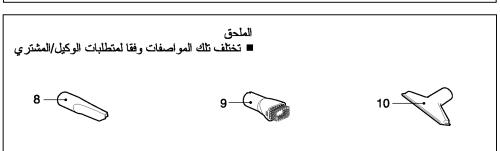

#### Accessory אביזר

- These specifications are subject to change according to the agent / buyer's request. מפרטים אלה נתונים לשינויים בהתאם לבקשת הסוכן/קונה.

## وضّع السجاد أو البساط

اضغط الدواسة لرفع الفرشاة إلى الأعلى.

- فوهة الأرضيات الصلبة (30<u>)</u>
- تنظّيف الأرضيات الصلبة بكفاُءة (الخشب، المشمع، وغيرها)
  - فوهة الفرشاة السريعة (31)
    - تعديل الهواء (32)
- حرك رافعة التحكم بالهواء نحو اليمين للاستعمال مع السجاد الطويل ونحو اليسار للاستعمال مع السجاد القصير.
- تنظيف فوهة الفرشاة السريعة **(29)** اضغط الزر الموجود بالجهة الخلفية من الفوهة لفصل عطاء الهواء.
- العوف فعص عصر الهواء! استعمل فرشاة الغبار وأداة الأركان لكنس الفرشاة والمروحة.
  - أداة الأركان **(8)** الكنية تاليالة
  - للكنس َفي تلكِّ الأماكن التي يصعب الوصول إليها مثل شباك العناكب أو تحت المقاعد.
    - فرشاة الغبار (9)

لكُنس إطارات الصور، وحدود الأثاث، والكتب وغيرها من الأشياء غير المنتظمة.

كيفية التوصيل والاستعمال

اسحب سلك الكهرباء إلى الطول المطلوب ثم قم بتوصيله بالمقبس.

اضغط زر **(12)** لبدء تشغيل المكنسة الكهربائية.