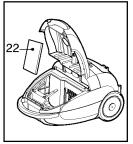

#### Cleaning the motor filter

The motor filter is situated inside the appliance between the dust bag and the motor. Each time that you change the air outlet filter we advise you to remove the motor filter(22) and to clean it by tapping to remove the dirt and then replacing it in the vacuum cleaner.

#### ניקוי מסנן המנוע

מסנן המנוע ממוקם בתוך המכשיר, בין שקית האבק לבין המנוע. בכל החלפה של מסנן יציאת האוויר, אנו ממליצים להסיר את מסנן המנוע (22) ולנקותו על-ידי הקשה עליו כדי להסיר את הלכלוך ולאחר מכן להתקינו חזרה בשואב האבק.

## تنظيف فلتر المحرك

فلتر المحرك موجود داخل الجهاز بين كيس الغبار والمحرك.

في كل مرة تقوم فيها بتغيير فلتر إخراج الهواء، ننصح بنزع فلتر الموتور **(22)** وتنظيفه بطرقه للتخلص من الأوساخ ثم إعادته داخل المكنسة الكهربائية.