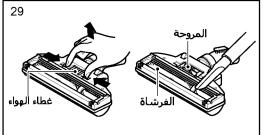

## وضّع السجاد أو البساط

اضغط الدواسة لرفع الفرشاة إلى الأعلى.

- فوهة الأرضيات الصلبة (30<u>)</u>
- تنظّيف الأرضيات الصلبة بكفاُءة (الخشب، المشمع، وغيرها)
  - فوهة الفرشاة السريعة (31)
    - تعديل الهواء (32)
- حرك رافعة التحكم بالهواء نحو اليمين للاستعمال مع السجاد الطويل ونحو اليسار للاستعمال مع السجاد القصير.
- تنظيف فوهة الفرشاة السريعة **(29)** اضغط الزر الموجود بالجهة الخلفية من الفوهة لفصل عطاء الهواء.
- العوف فعص عصر الهواء! استعمل فرشاة الغبار وأداة الأركان لكنس الفرشاة والمروحة.
  - أداة الأركان **(8)** الكنية تاليالة
  - للكنس َفي تلكِّ الأماكن التي يصعب الوصول إليها مثل شباك العناكب أو تحت المقاعد.
    - فرشاة الغبار (9)