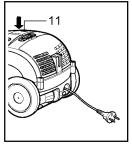

## التخزين (17)

حينما توقف التشغيل الجهاز وتفصله عن التيار، اضغط زر (11) للف السلك آليًا. يمكنك تحريك الجهاز أو تخزينه في وضع عمودي وذلك بتحريك الخطاف على رأس التنظيف الكبير داخل المشبك الموجود تحت الجهاز.