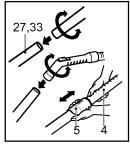

## Assembling the tubes

- Metal or plastic tube (27,33)
- Fit together the two tubes by twisting slightly.
- · Telescopic tube (4)
- Push spring latch (5) forward.
- Pull out tube to required length.
- Release spring latch to lock.

#### הרכבת הצינורות

(בהתאם לדגם)

- צינור פלסטיק (27) או מתכת (33).
- הרכיבו יחד את שני הצינורות על-ידי סיבוב קל.
  - צינור טלסקופי (4)
  - דחפו את התפס הקפיצי (5) קדימה.
  - משכו את הצינור לאורך הרצוי.
  - . - שחררו את התפס הספיצי כדי לנעול.

## تجميع الأنابيب

- الأُنبُوب المعدني أو البلاستيكي (27)
- ثبت الأنبوبين معًا عن طريق اللوي برفق.
  - الأنبوب المتداخل (4)
  - اضغط المزلاج الزنبركي (5)نحو الأمام.
    - إسحب الأنبوب إلى الطول المطلوب.

- أترك المزلاج الزنبركي للتثبيت.

استعمال رأس التنظيف وفوهات القطع الكمالية (حسب الموديل)

ثبت رأس التنظيف الكبير على نهاية الأنبوب.

• رأس التنظيف ذو الموضعين (6) مجهز بدواسة (7) تسمح لك بنغيير موضعه وفقًا لنوع الأرض التي تقوم بتنظيفها.