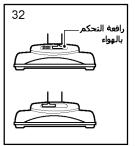

## وضّع السجاد أو البساط

اضغط الدواسة لرفع الفرشاة إلى الأعلى.

- فوهة الأرضيات الصلبة (30<u>)</u>
- تنظّيف الأرضيات الصلبة بكفاُءة (الخشب، المشمع، وغيرها)
  - فوهة الفرشاة السريعة (31)
    - تعديل الهواء (32)
- حرك رافعة التحكم بالهواء نحو اليمين للاستعمال مع السجاد الطويل ونحو اليسار للاستعمال مع السجاد القصير.
- تنظيف فوهة الفرشاة السريعة **(29)** اضغط الزر الموجود بالجهة الخلفية من الفوهة لفصل عطاء الهواء.
- العوف فعص عصر الهواء! استعمل فرشاة الغبار وأداة الأركان لكنس الفرشاة والمروحة.
  - أداة الأركان **(8)** الكنية تاليالة
  - للكنس َفي تلكِّ الأماكن التي يصعب الوصول إليها مثل شباك العناكب أو تحت المقاعد.
    - فرشاة الغبار (9)