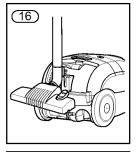

#### Park-System(16)

For short breaks during vacuuming, for example to move a small piece of furniture or a rug, use the 「Park system」 to support the flexible hose and cleaning head.

• Slide the hook attached to the large cleaning tool into the slot on the rear of the appliance.

#### מערכת חנייה (16)

להפסקות קצרות במהלך השאיבה, לדוגמה כדי להזיז רהיט קטן או מרבד, השתמשו במערכת החנייה על-מנת לתמוך בצינור הגמיש ובראש הניסוי.

החליקו את הוו שמחובר לכלי הניקוי הגדול לתוך החריץ
 שבחלקו האחורי של המכשיר.

 حرك الخطاف الموجود على رأس التنظيف الكبير داخل الفتحة الموجودة في الجهة الخلفية من الجهاز.