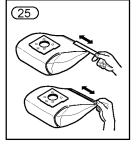

# If your appliance is fitted with a fabric dust bag follow the same instructions as above.

Empty it and replace it (25). Do not wash it. Note: as the appliance is fitted with a safety device which checks that the bag is in place you cannot close the lid if the bag is not fitted correctly.

רוקנו אותה והתקינו אותה מחדש (25). אין לכבס אותה. הערה: המכשיר מצויד בהתקן בטיחות שבודק שהשקית מותקנת במקומה, ואינו מאפשר לסגור את המכסה אם השקית אינה מותסנת כהלכה.

**إن كان الجهاز مزوداً بكيس غبار قماشي**، اتبع نفس التعليمات الموضحة أعلاه. قم بتفريغه واستبداله **(25)**. لا تغسله.

ملاحظة: لكون الجهاز مزوداً بخاصية التأكد من وجود الكيس، لن تستطيع إغلاق الغطاء إن لم يكن الكيس مثبتًا بشكل صحيح.