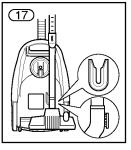

#### Storage(17)

When you have switched off and unplugged the appliance, press the button (11) to automatically rewind the cord.

You can move or store your appliance in a vertical position by sliding the hook on the large cleaning head into the clip on the underside of the appliance.

#### אחסון (17)

לאחר כיבוי המכשיר וניתוקו מהחשמל, לחצו על הלחצן (11) כדי לגלגל חזרה את הכבל אוטומטית.

ניתן להזיז או לאחסן את המכשיר במצב אנכי על-ידי הכנסת הוו שעל ראש הניקוי הגדול לתוך המהדק שבחלק התחתון של המכשיר.

## التخزين (17)

حينما توقف التشغيل الجهاز وتفصله عن التيار، اضغط زر (11) للف السلك آليًا. يمكنك تحريك الجهاز أو تخزينه في وضع عمودي وذلك بتحريك الخطاف على رأس التنظيف الكبير داخل المشبك الموجود تحت الجهاز.