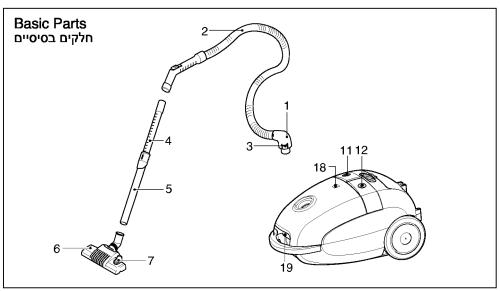

## Connecting the flexible hose

Push the end of the head (1) on the flexible hose (2) into the attachment point on the vacuum cleaner.

To remove the flexible hose from the vacuum cleaner, press on the button (3) situated on the head, then pull upwards.

Using the cleaning head and Accessory Nozzles (depending on model)

Fit the large cleaning head onto the end of the tube.

 The 2-position head (6) is equipped with a pedal (7) which allows you to alter its position according to the type of floor to be cleaned.

#### · Crevice Tool (8)

For vacuuming in those normally inaccessible places i.e. reaching cobwebs, or down the side of a sofa!

Dusting brush (9)

For vacuuming picture frames, furniture outlines, books and other uneven objects.

Upholstery Nozzle (10)

For vacuuming uphostery, mattresses, etc. The thread collectors help to pick the threads and fluff.

#### Park-System(16)

For short breaks during vacuuming, for example to move a small piece of furniture or a rug, use the 「Park system」 to support the flexible hose and cleaning head.

• Slide the hook attached to the large cleaning tool into the slot on the rear of the appliance.

#### Storage(17)

When you have switched off and unplugged the appliance, press the button (11) to automatically rewind the cord.

You can move or store your appliance in a vertical position by sliding the hook on the large cleaning head into the clip on the underside of the appliance.

### Changing the dust bag

The dustbag needs changing when the cleaner is set to maximum power and the cleaner head is off the floor but the "bag full" indicator window(18) is completely coloured red.

Even if the dustbag does not appear to be full at this stage, it should be changed, as very fine dust can clog up the pores of the dust bag.

- · Turn off the appliance and unplug it.
- Open the cover by pressing the hook(19) and lifting it up until it snaps into place.

Your appliance is equipped with either a paper dust bag (20) or a cloth paper (28) (depending on model)