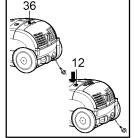

أقصى حد MAX.

التحكم بالشفط إلكترونيًا (26)
 OFF: إيقاف التشغيل MIN قوة قليلة

MAX: أقصى قوة نظام التخزين (16)

عند ترك الجهاز بعد الكنس، كأن ترغب في تحريك قطعة أثاث صغيرة أو بساط، استعمل نظام التخزين لدعم الخرطوم المرن ورأس التنظيف.

 حرك الخطاف الموجود على رأس التنظيف الكبير داخل الفتحة الموجودة في الجهة الخلفية من الجهاز.