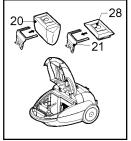

- · Turn off the appliance and unplug it.
- Open the cover by pressing the hook(19) and lifting it up until it snaps into place.

Your appliance is equipped with either a paper dust bag (20) or a cloth paper (28) (depending on model)

- Take hold of the dust bag by the handle and pull. Remove the bag and throw it away.
- To refit a new bag push the cardboard support of a new bag into the bag mount (21) until it will go no further.

- כבו את המכשיר ונתקו אותו מהחשמל.
- פתחו את המכסה על-ידי לחיצה על הוו (19) והרימו אותו עד שייכנס למסומו בנסישה.

המכשיר מצויד בשקית אבק מנייר (20) או מבד (28). (בהתאם לדגם)

- אחזו בידית שקית האבק ומשכו. הסירו את השקית והשליכו אותה.
- כדי לחתקין את השקית החדשה, דחפו את תומך הקרטון של השקית החדשה לתוך מסגרונ השקית (21) עד הסוף.
   אם המכשיר מצויד בשקית אבק מבד, בצעו את ההוראות

- أُوقَف تشغيل الجهاز وافصله عن التيار.
- و الفتح الغطاء بالضغط على الخطاف (19) ورفعها للأعلى إلى أن يثبت في مكانه.

جهازك مزود إما بكيس غبار ورقي **(20)** أو ورق قماشـي (**28)** 

(حسب الموديل)

- امسك كيس الغبار من المقبض واسحبه.
   انزع الكيس وتخلص منه.
- لإعادة تركيب كيس جديد، ادفع القطعة الكرتونية للكيس الجديد داخل مكان تثبيت الكيس (21) إلى أن يصل إلى أقصى مكان ممكن.