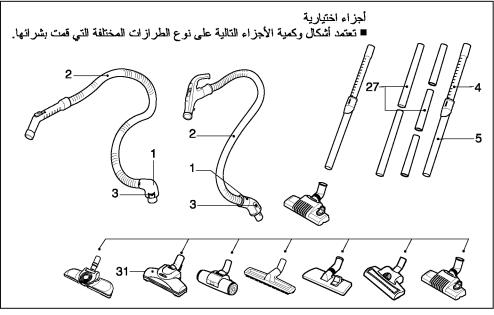

#### Accessory אביזר

- These specifications are subject to change according to the agent / buyer's request. מפרטים אלה נתונים לשינויים בהתאם לבקשת הסוכן/קונה.

## تجميع الأنابيب

- الأُنبُوب المعدني أو البلاستيكي (27)
- ثبت الأنبوبين معًا عن طريق اللوي برفق.
  - الأنبوب المتداخل (4)
  - اضغط المزلاج الزنبركي (5)نحو الأمام.
    - إسحب الأنبوب إلى الطول المطلوب.

## وضّع السجاد أو البساط

اضغط الدواسة لرفع الفرشاة إلى الأعلى.

- فوهة الأرضيات الصلبة (30<u>)</u>
- تنظّيف الأرضيات الصلبة بكفاُءة (الخشب، المشمع، وغيرها)
  - فوهة الفرشاة السريعة (31)
    - تعديل الهواء (32)
- حرك رافعة التحكم بالهواء نحو اليمين للاستعمال مع السجاد الطويل ونحو اليسار للاستعمال مع السجاد القصير.
- تنظيف فوهة الفرشاة السريعة **(29)** اضغط الزر الموجود بالجهة الخلفية من الفوهة لفصل عطاء الهواء.
- العوف فعص عصر الهواء! استعمل فرشاة الغبار وأداة الأركان لكنس الفرشاة والمروحة.
  - أداة الأركان **(8)** الكنية تاليالة
  - للكنس َفي تلكِّ الأماكن التي يصعب الوصول إليها مثل شباك العناكب أو تحت المقاعد.
    - فرشاة الغبار (9)