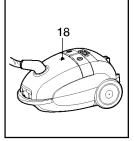

### Changing the dust bag

The dustbag needs changing when the cleaner is set to maximum power and the cleaner head is off the floor but the "bag full" indicator window(18) is completely coloured red.

Even if the dustbag does not appear to be full at this stage, it should be changed, as very fine dust can clog up the pores of the dust bag.

#### החלפת שקית האבק

יש להחליף את שקית האבק כאשר השואב מכוון לעוצמה המלאה וראש השואב מורם מעל לרצפה, אך חלון המחוון יישקית מלאהיי (18) אדום לגמרי.

גם אם נראה ששקית האבק אינה מלאה בשלב זה, יש להחליפה, מכיוון שאבק דק ביותר עלול לסתום את נקבוביות שסית האבק.

## تغيير كيس الغبار

يحتاج كيس الغبار إلى التنظيف حينما يتم ضبط المكنسة لتعمل بأقصى قوة ورأس التنظيف بعيدة عن الأرض لكن مؤشر امتلاء الكيس (**18)** ملون بالكامل باللون الأحمر.

حتى إُن لم يبد خزان الغبار ممتلأ في هذه المرحلة، يجب أيضًا تنظيفه لأن ذرات الغبار الدقيقة قد تسد مسام كيس الغبار.