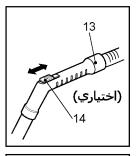

## Adjusting the power level

(depending on model)

- The flexible hose handle (13) has a manual air flow regulator (14) which allows you to briefly reduce the suction level.
- Electronic power control (15)

#### כיוון העוצמה

(בחתאם לדגם)

- ידית הצינור הגמיש (13) מצוידת בווסת זרימת אוויר ידני (14) שמאפשר לכוון במהירות את עוצמת השאיבה.
  - בקרת עוצמה אלקטרונית (15) עוצמת השאיבה גדלה בהדרגה עד למקטימום (MAX).

#### تعديل قوة الشفط `

- (حسب الموديل) • مقبض الخرطوم المرن **(13)** به منظم يدوي لتيار الهواء **(14)** يسمح لك بتعديل
- مستوى الشفط لفترة موجزة. • التحكم بالشفط إلكترونيًا (15) تزيد قوة الشفط تدريجيًا إلى أن تصل إلى

أقصى حد MAX.

التحكم بالشفط إلكترونيًا (26)
 OFF: إيقاف التشغيل MIN قوة قليلة

MAX: أقصى قوة نظام التخزين (16)

عند ترك الجهاز بعد الكنس، كأن ترغب في تحريك قطعة أثاث صغيرة أو بساط، استعمل نظام التخزين لدعم الخرطوم المرن ورأس التنظيف.