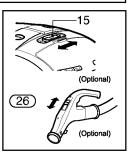

## Adjusting the power level

(depending on model)

- The flexible hose handle (13) has a manual air flow regulator (14) which allows you to briefly reduce the suction level.
- Electronic power control (15)

  Suction capacity increases smoothly up to MAX.

Electronic power control(26)
 OFF:Power off MIN:Low power
 MAX:Full power