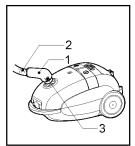

## كيفية الاستعمال

توصيل الخرطوم المرن

ادفع نهاية الرأس **(1)** على الخرطوم المرن **(2)** داخل نقطة التوصيل على المكنسة الكهربائية.

لنزع الخرطوم المرن من المكنسة الكهربائية، اضغط على الزر **(3)** الموجود على الرأس ثم اسحب للأعلى.

## تغيير كيس الغبار

يحتاج كيس الغبار إلى التنظيف حينما يتم ضبط المكنسة لتعمل بأقصى قوة ورأس التنظيف بعيدة عن الأرض لكن مؤشر امتلاء الكيس (**18)** ملون بالكامل باللون الأحمر.

حتى إُن لم يبد خزان الغبار ممتلأ في هذه المرحلة، يجب أيضًا تنظيفه لأن ذرات الغبار الدقيقة قد تسد مسام كيس الغبار.

- أُوقَف تشغيل الجهاز وافصله عن التيار.
- و الفتح الغطاء بالضغط على الخطاف (19) ورفعها للأعلى إلى أن يثبت في مكانه.

جهازك مزود إما بكيس غبار ورقي **(20)** أو ورق قماشـي (**28)** 

(حسب الموديل)

- امسك كيس الغبار من المقبض واسحبه.
   انزع الكيس وتخلص منه.
- لإعادة تركيب كيس جديد، ادفع القطعة الكرتونية للكيس الجديد داخل مكان تثبيت الكيس (21) إلى أن يصل إلى أقصى مكان ممكن.