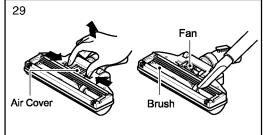

- · Turbine brush nozzle (31)
  - Air adjustment (32)
    Slide the air control lever to the right for long pile carpet and to the left for short pile carpet.
  - Cleaning turbine brush nozzle (29)
     Press the button on the rear side of the nozzle to separate the air cover.
     Use the dusting brush & crevice tool to vacuum clean the brush and fan.