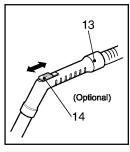

## Adjusting the power level

(depending on model)

- The flexible hose handle (13) has a manual air flow regulator (14) which allows you to briefly reduce the suction level.
- Electronic power control (15)