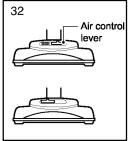

- · Turbine brush nozzle (31)
  - Air adjustment (32)
    Slide the air control lever to the right for long pile carpet and to the left for short pile carpet.
  - Cleaning turbine brush nozzle (29)
     Press the button on the rear side of the nozzle to separate the air cover.
     Use the dusting brush & crevice tool to vacuum clean the brush and fan.