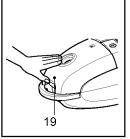

- · Turn off the appliance and unplug it.
- Open the cover by pressing the hook(19) and lifting it up until it snaps into place.

Your appliance is equipped with either a paper dust bag (20) or a cloth paper (28) (depending on model)

- כבו את המכשיר ונתקו אותו מהחשמל.
- פתחו את המכסה על-ידי לחיצה על הוו (19) והרימו אותו עד שייכנס למסומו בנסישה.

המכשיר מצויד בשקית אבק מנייר (20) או מבד (28). (בהתאם לדגם)

- אחזו בידית שקית האבק ומשכו. הסירו את השקית והשליכו אותה.
- כדי לחתקין את השקית החדשה, דחפו את תומך הקרטון של השקית החדשה לתוך מסגרונ השקית (21) עד הסוף.
   אם המכשיר מצויד בשקית אבק מבד, בצעו את ההוראות

- أُوقَف تشغيل الجهاز وافصله عن التيار.
- و الفتح الغطاء بالضغط على الخطاف (19) ورفعها للأعلى إلى أن يثبت في مكانه.

جهازك مزود إما بكيس غبار ورقي **(20)** أو ورق قماشـي (**28)** 

(حسب الموديل)

- امسك كيس الغبار من المقبض واسحبه.
   انزع الكيس وتخلص منه.
- لإعادة تركيب كيس جديد، ادفع القطعة الكرتونية للكيس الجديد داخل مكان تثبيت الكيس (21) إلى أن يصل إلى أقصى مكان ممكن.