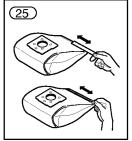

# If your appliance is fitted with a fabric dust bag follow the same instructions as above.

Empty it and replace it (25). Do not wash it. Note: as the appliance is fitted with a safety device which checks that the bag is in place you cannot close the lid if the bag is not fitted correctly.

רוקנו אותה והתקינו אותה מחדש (25). אין לכבס אותה. הערה: המכשיר מצויד בהתקן בטיחות שבודק שהשקית מותקנת במקומה, ואינו מאפשר לסגור את המכסה אם השקית אינה מותסנת כהלכה.

**إن كان الجهاز مزوداً بكيس غبار قماشي**، اتبع نفس التعليمات الموضحة أعلاه. قم بتفريغه واستبداله **(25)**. لا تغسله.

ملاحظة: لكون الجهاز مزوداً بخاصية التأكد من وجود الكيس، لن تستطيع إغلاق الغطاء إن لم يكن الكيس مثبتًا بشكل صحيح.