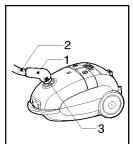

## Connecting the flexible hose

Push the end of the head (1) on the flexible hose (2) into the attachment point on the vacuum cleaner.

To remove the flexible hose from the vacuum cleaner, press on the button (3) situated on the head, then pull upwards.