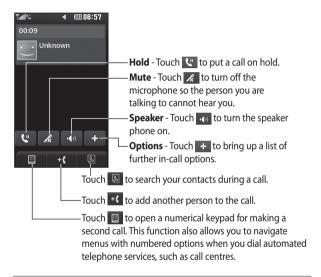

## Answering and rejecting a call

When your phone rings, touch the Smart key to answer the call.

To mute the ringing, slide up the cover. This will unlock the phone if it is locked, then tap . This is useful if you forgot to change your profile to Silent for a meeting. Touch to reject an incoming call.

#### In-call options

**TIP!** To scroll through a list of options or your list of contacts, touch the last item visible and slide your finger up the screen. The list will move up so more items become visible.

#### Speed dialling

You can assign a frequently-called contact to a speed dial number.

- Select Contacts in the COMMUNICATION tab and select Speed dials.
- 2 Your voicemail is already set to speed dial 1. You cannot change this. Touch any other number to assign it a speed dial contact.
- 3 Your Contacts will open. Select the contact you want to assign to that number by touching their phone number once. To find a contact, tap the Name field box and enter the first letter of the name of the contact required.

#### Making a second call

- 1 During your initial call, touch and type the number you want to call.
- 2 Touch & to connect the call.
- 3 Both calls will be displayed on the call screen. Your initial call will be locked and the caller put on hold.
- 4 To change between the calls, touch or press the number of the held call.