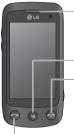

#### **Earpiece**

Lock/ Unlock key

Handsfree or Stereo earphone

#### Multi-tasking key

#### End/ Power key

- · Rejects a call.
- Press once to return to the home screen.
- Turns the phone on/off.

#### Call key

Dials a phone number and answers incoming calls.

#### Volume keys

- When the screen is idle: Touch tone or ring tone volume, press long the down key to Silent on/off.
- During a call: earpiece volume.
- When playing a track: controls the volume continuously.