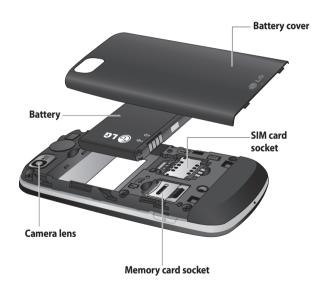

# 1 Remove the battery cover and the battery

Slide up the battery cover and pull out the battery.

MARNING: Do not remove the battery when the phone is switched on, as this may damage the phone.

#### 2 Install the USIM card

Slide the USIM card into the USIM card holder. Make sure the gold contact area on the card is facing downwards. To remove the USIM card, gently pull it outwards.

12 LG GS500v | User Guide

## 3 Install the battery

Insert the top of the battery into the top edge of the battery compartment first. Ensure that the battery contacts align with the phone's terminals. Press the bottom of the battery down until it clips into place.