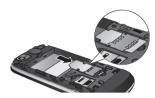

#### 2 Install the USIM card

Slide the USIM card into the USIM card holder. Make sure the gold contact area on the card is facing downwards. To remove the USIM card, gently pull it outwards.

12 LG GS500v | User Guide

#### Installing a memory card

You can expand the available memory space on your phone by using a memory card.

**NOTE:** A memory card is an optional accessory.

Slide the memory card into the slot at the top, until it clicks into place. Make sure the gold contact area is facing downwards.