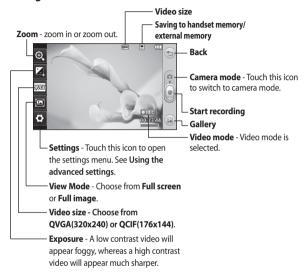

### Camera

#### Getting to know the viewfinder

Exposure - A low contrast image will appear foggy, whereas a high contrast image will appear much sharper.

-Zoom - zoom in or zoom out. This function is enabled depending on the picture size you take.

Settings - Touch this icon to open the settings menu. See Using the advanced settings.

Size - Change the size of the photo to save memory space or take a picture preset to the correct size for a contact. Select a pixel value from the six numerical options: 3M (2048x1536), 2M (1600x1200), 1M (1280x960), VGA (640x480), WOVGA(400x240), OVGA (320x240).

Continuous shot - This enables you to take 3/6/9 shots automatically in very quick succession.

Back

#### Taking a photo

-Video mode - Slide down this icon to switch to video mode

Gallery -This enables you to access your saved photos from within the camera mode. Simply touch, and your gallery will appear on the screen.

#### Adjusting the exposure

The exposure defines the difference between light and dark areas in an image. A low contrast image will appear foggy, whereas a high contrast image will appear much sharper.

- 1 Touch .
- 2 Slide the contrast indicator along the bar towards for a lower exposure and hazier image or towards for a higher exposure and a sharper image.

#### Using the advanced settings

From the viewfinder, touch to open all advanced settings options. You can change the camera setting by and using displayed in the bottum of the screen and select the option.

### Camera

**View mode** - Choose from Full screen or Full image.

**Select storage** - Choose whether to save your photos to the Handset memory or to the External memory.

**Show captured image** - Choose to view the picture with options after taking a photo.