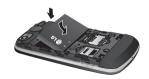

# 1 Remove the battery cover and the battery

Slide up the battery cover and pull out the battery.

MARNING: Do not remove the battery when the phone is switched on, as this may damage the phone.

## 3 Install the battery

Insert the top of the battery into the top edge of the battery compartment first. Ensure that the battery contacts align with the phone's terminals. Press the bottom of the battery down until it clips into place.