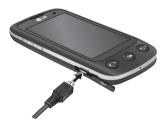

# **Charging your phone**

Slide back the cover of the charger connector on the side of your GS500v. Insert the charger and plug it into a mains electricity socket. Your GS500v must be charged until the "Battery full" message appears on the screen