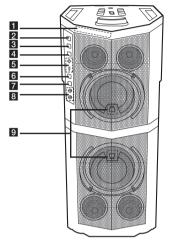

## Top panel

1 USE

You can play or record sound by connecting the USB device.

- 2 USB REC / DEMO
  - Records to USB.
  - Shows Demo mode.
- 3 MIC (Microphone) VOL +/-
- 4 VOICE CANCELLER

VOICE CANCELLER can reduce the Vocals of Singer in certain source/content allowing you to enjoy the music.

Press to switch this Mode On or Off.

- 5 SCRATCH / SEARCH & LEVEL CONTROL
  - Turns clockwise or counterclockwise to make Scratch sound.
  - Searches a folder or a file.
  - Adjust DJ EFFECT level.
- 6 DJ EFFECT

Selects DJ EFFECT mode.

#### 7 LIGHTING

- Turns ON/OFF the lighting effects.
- Press and hold to turn on/off the Flash Lighting.
- 8 CLUB, DRUM, USER (DJ PRO)

Press and hold to select CLUB, DRUM or USER sound effect for mix

(If you want to use USER, you have to register a source with "Music Flow Bluetooth" app.)

1, 2, 3 (DJ PRO PAD)

Press a desired sound pad.

- 9 OK / RDS
  - Selects a folder when searching a file.
  - RDS (Radio Data System)
- 10 SEARCH

Moves to folder or file in selection mode.

11 X BLUETOOTH

Changes input source to the **Bluetooth**. (Even in power off mode, if you press **\$ BLUETOOTH**, then power is on and automatically changed to **Bluetooth** function.)

- 12 USER EQ / BASS BLAST
  - Selects the sound effect created by your own.
  - Press and hold to select BASS effect directly.
- 13 KEY CHANGER (#/b)

Changes the key to suit your vocal range.

14 WIRELESS LINK

Selects Wireless Party Link mode.

Controller App

Download the **Music Flow Bluetooth** App to your device.

LG Sound Sync (Wireless)

For more information, download the online owner's manual. http://www.lq.com