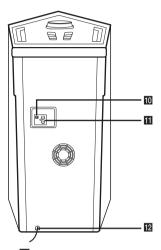

## Front panel / Rear panel

- 1 Display window
- 2 >> (Skip/Search)
  - Skips forward.
  - Searches for a section within a file.
  - Selects the radio stations.
- 3 > (Play/Pause)
  - Starts or pauses playback.
  - Selects Stereo/Mono (Horizon mode Only)
- 4 K (Skip/Search)
  - Skips backward.
  - Searches for a section within a file.
  - Selects the radio stations.
- 5 +/- (Volume) Adjusts speaker volume.

- 6 F (Function)
- Selects the function and input source.
- **7 (**)/**(**(Standby/On)
- 8 MIC (Microphone) 1 / 2 jack
- 9 Remote control receiver
- 10 FM ANTENNA
- 11 AUX IN (L/R)
- 12 Power cord