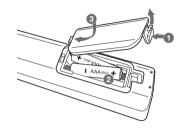

pprox. 17.2 kg                                                |
| Bus Power Supply (USB)                | 5 V <b>===</b> 1 A                                             |
| Amplifier<br>(Total RMS output power) | 600 W                                                          |

Design and specifications are subject to change without notice.

#### Note

- Do Not look directly at the light emitting path when lighting function is operational.
- If the brightness from the illuminating light source causes excessive glare and eye discomfort during operation then turn On room lights or turn Off the LIGHTING of the unit.

# How to disconnect the wireless network connection or the wireless device

Turn off the unit by pressing the power button for more than 5 seconds.

#### Replacement of battery



## **Declaration of Conformity**



Hereby, LG Electronics declares that the radio equipment type HIGH POWER SPEAKER SYSTEM is in compliance with Directive 2014/53/EU. The full text of the EU declaration of conformity is available at the following internet address:

http://www.lg.com/global/support/cedoc/cedoc#

For consideration of the user, this device should be installed and operated with a minimum distance of 20 cm between the device and the body.

| Frequency range  | Output power (Max.) |
|------------------|---------------------|
| 2402 to 2480 MHz | 10 dBm              |

Wireless function S/W version: 1.0