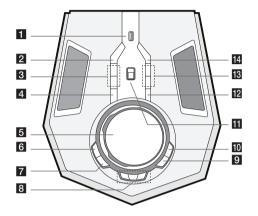

## Top panel

1 USE

You can play or record sound by connecting the USB device.

- 2 USB REC / DEMO
  - Records to USB.
  - Shows Demo mode.
- 3 MIC (Microphone) VOL +/-
- 4 VOICE CANCELLER

VOICE CANCELLER can reduce the Vocals of Singer in certain source/content allowing you to enjoy the music.

Press to switch this Mode On or Off.

- 5 SCRATCH / SEARCH & LEVEL CONTROL
  - Turns clockwise or counterclockwise to make Scratch sound.
  - Searches a folder or a file.
  - Adjust DJ EFFECT level.
- 6 DJ EFFECT

Selects DJ EFFECT mode.

#### 7 LIGHTING

- Turns ON/OFF the lighting effects.
- Press and hold to turn on/off the Flash Lighting.
- 8 CLUB, DRUM, USER (DJ PRO)

Press and hold to select CLUB, DRUM or USER sound effect for mix

(If you want to use USER, you have to register a source with "Music Flow Bluetooth" app.)

1, 2, 3 (DJ PRO PAD)

Press a desired sound pad.

- 9 OK / RDS
  - Selects a folder when searching a file.
  - RDS (Radio Data System)
- 10 SEARCH

Moves to folder or file in selection mode.

11 X BLUETOOTH

Changes input source to the **Bluetooth**. (Even in power off mode, if you press **\$ BLUETOOTH**, then power is on and automatically changed to **Bluetooth** function.)

- 12 USER EQ / BASS BLAST
  - Selects the sound effect created by your own.
  - Press and hold to select BASS effect directly.
- 13 KEY CHANGER (#/b)

Changes the key to suit your vocal range.

14 WIRELESS LINK

Selects Wireless Party Link mode.

Controller App

Download the **Music Flow Bluetooth** App to your device.

LG Sound Sync (Wireless)

For more information, download the online owner's manual. http://www.lq.com