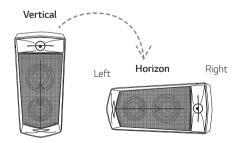

# How to place the unit

On the horizon mode, you can hear the stereo sound and on the vertical mode, the sound transforms into a mono signal.

FJ5-FK.DPHLLLK\_ENG\_SIM\_MFL70040818.indd 3-4 2018-06-14 11:55:48