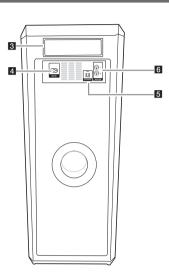

# Front panel / Rear panel

- 1 MIC (Microphone) jack
- 2 Remote sensor

- 3 Handle
- 4 AC IN socket
- 5 ANTENNA (FM)
- 6 AUX IN (L/R) Connect an auxiliary device.