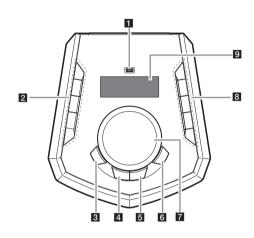

# Top Panel

- 1 USB Port
  - You can play sound files by connecting the USB device.
- 2 (Standby)

Turns the power on or off

### #/b KEY CHANGER

Changes the key to suit your vocal range.

### VOICE CANCELLER

You can reduce the vocal tones during music playback from various input sources.

### ECHO/DEMO

- Selects ECHO mode.
- In power off status, if you press **ECHO/DEMO**, shows DEMO mode.
- 3 LIGHTING
  - Selects the lighting effects.
- 4 MIC (Microphone) VOL. (Volume) Select to adjust microphone volume. (Adjust microphone volume by rotating MASTER VOLUME/MULTI JÓG.)
- 5 VOCAL EFFECTS

Selects VOCAL EFFECTS mode.

6 BASS BLAST

Press to select BASS effect directly.

### 7 MASTER VOLUME/MULTI JOG - Adjust speaker volume.

- Adjust microphone volume.
- Selects lighting mode.
- Selects VOCAL EFFECTS mode.
- 8 F (Function)
  - Selects the function and input source.
- >> (Skip/Search)
- Skips forward.
- Searches for a section within a file.
- Selects the radio stations.
- >II (Plav/Pause)
- Starts or pauses playback.
- Selects Stereo/Mono (Horizon mode only).
- **I**≪ (Skip/Search)
- Skips backward.
- Searches for a section within a file.
- Selects the radio stations.

### 

- Selects MASTER or SLAVE on WIRELESS PARTY LINK mode.
- Enable or disable WIRELESS PARTY LINK mode.
- 9 Display window