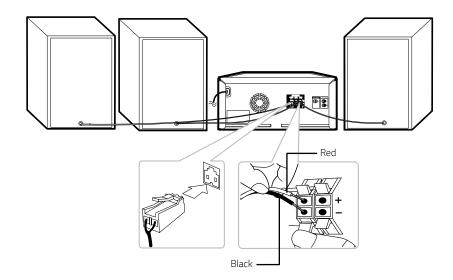

## **Speaker Connection**

Controller App

Download the **Music Flow Bluetooth** App to your device. (Android only)