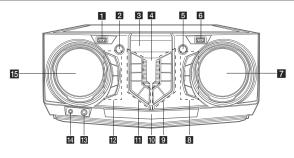

## Front Panel

## USB 1 Port You can play sound files by connecting the USB device.

- 2 (Standby) Turns the power on or off.
- 3 Display window
- 4 R (Remote sensor)

### 5 🕀 WIRELESS LINK

- Selects MASTER or SLAVE on WIRELESS PARTY LINK mode.
- Enable or disable WIRELESS PARTY LINK mode.
- **G** USB 2 Port You can play sound files by connecting the USB device.

## 7 **N**VOLUME

Adjust speaker volume.

8 MIC (Microphone) +/-Adjust microphone volume.

#### VOICE CANCELLER

You can enjoy the function while playing the music, by reducing singer vocal of music in the various source.

# ECHO

Selects ECHO mode. **9 F** (Function)

# Selects the function and input source.

- ►II (Play/Pause)
- Starts or pauses playback.Selects stereo/mono.
- Selects stereo/mono
- ≫I (Skip/Search)
- Skips forward.Searches for a section within a track/file.
- Selects the radio stations.

#### KEY CHANGER (#/b)

Changes the key to suit your vocal range.

# 10 Disc tray

# USB REC / DEMO

- Records to USB.
  In power off status, if you press USB REC / DEMO,
- show DEMO mode.

## 🗖 (Stop)

Stops playback or cancels DELETE function.

#### I≪ (Skip/Search)

- Skips backward.
- Searches for a section within a track/file.
- Selects the radio stations.

### △ (Open/Close)

Opens and closes the disc tray. AUTO DJ

Selects the AUTO DJ mode.

### 12 SOUND EFFECT

Chooses sound impressions.

#### **REGION EQ / BASS BLAST**

- Chooses region equalizer.
- Press and hold to select BASS effect directly.

## SEARCH

Moves to folder or file in selection mode.

### ОК

- Selects a folder when searching a file.
- 13 MIC (Microphone) jack
- 14 PORT. (Portable) IN jack

# IS SEARCH

- Searches a folder or a file.
- Turns clockwise or counterclockwise to control the SOUND EFFECT, REGION EQ mode.