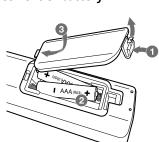

# Specifications

**Replacement of battery** 

| Power Requirements                    | Refer to the main label on<br>the unit. |
|---------------------------------------|-----------------------------------------|
| Power Consumption                     | Refer to the main label on<br>the unit. |
| Dimensions (W x H x D)                | Approx. 350 mm x<br>163 mm x 251 mm     |
| Bus Power Supply (USB)                | 5 V <b></b> 500 mA                      |
| Amplifier<br>(Total RMS output power) | 720 W RMS                               |
|                                       |                                         |