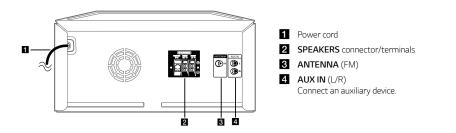

## **Speaker Connection**

Controller App

Download the **Music Flow Bluetooth** App to your device. (Android only)

## LG Sound Sync (Wireless)

For more information, download the online owner's manual. <u>http://www.lg.com</u>