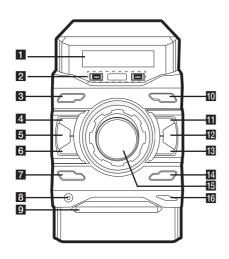

#### Front Panel

- Display window
- 2 USB1/USB2 : Plays the audio files by connecting the USB device.
  - R USB REC. : Records to USB.
- 3 ()/ (Power): Switches the unit ON or OFF.
- 4 (Stop): Stops playback or recording.
- **5 AUTO DJ** : Selects the AUTO DJ mode.
- 6 I

  (Skip/Search): Searches backward. / Skips to the previous track/file.
- **7 DEMO / RDS**: Shows demo mode. / RDS (Radio Data System)
- 8 PORT. IN
- 9 Disc tray
- F / WIRELESS LINK: Selects the function and input source.
  / Press and hold for 3 seconds to select WIRELESS PARTY
  JUNK mode
- >II starts or pauses playback. / Selects Stereo/Mono.
- 12 REGION EQ: Chooses region equalizer.
- **▶** (Skip/Search): Searches forward. / Skips to the next track/file.
- 14 BASS BLAST: Selects BASS effect directly.
- 15 MASTER VOLUME: Adjusts volume of speaker.
- 16 △ (Open/Close): Opens or closes the disc tray.