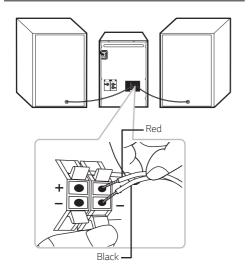

o Data System)
- 8 PORT. IN
- 9 Disc tray
- F / WIRELESS LINK: Selects the function and input source.
  / Press and hold for 3 seconds to select WIRELESS PARTY
  JUNK mode
- >II starts or pauses playback. / Selects Stereo/Mono.
- 12 REGION EQ: Chooses region equalizer.
- **▶** (Skip/Search): Searches forward. / Skips to the next track/file.
- 14 BASS BLAST: Selects BASS effect directly.
- 15 MASTER VOLUME: Adjusts volume of speaker.
- 16 △ (Open/Close): Opens or closes the disc tray.

## **Rear Panel**



- 1 POWER IN
- 2 AUX IN (L/R) connectors
- 3 ANTENNA (FM)
- 4 SPEAKERS terminal

Controller App



Download the **Music Flow Bluetooth** App to your device.

LG Sound Sync (Wireless)



For more information, download the online owner's manual. http://www.lq.com

# **Speaker Connection**



## **Additional Information**

#### **Specifications**

| Refer to the main label on the unit.  |
|---------------------------------------|
| Refer to the main label on the unit.  |
| Networked standby : 0.5 W             |
| (If all network ports are activated.) |
| Approx. 206 mm x 308 mm<br>x 284 mm   |
| Approx. 3 kg                          |
| 5 V === 500 mA                        |
| 460 W                                 |
|                                       |

Design and specifications are subject to change without notice.

# How to disconnect the wireless network connection or the wireless device

Turn off the unit by pressing the power button for more than 5 seconds.

#### Replacement of battery



# CE 0197

Hereby, LG Electronics European Shared Service Center BV, declare