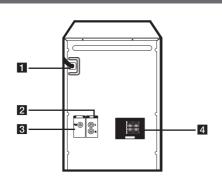

## **Rear Panel**

- 1 POWER IN
- 2 AUX IN (L/R) connectors
- 3 ANTENNA (FM)
- 4 SPEAKERS terminal

Controller App

Download the **Music Flow Bluetooth** App to your device.

LG Sound Sync (Wireless)

For more information, download the online owner's manual. http://www.lq.com