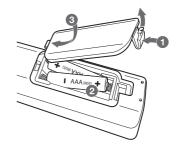

nload the online owner's manual. http://www.lq.com

# **Speaker Connection**



## **Additional Information**

#### **Specifications**

| Refer to the main label on the unit.  |
|---------------------------------------|
| Refer to the main label on the unit.  |
| Networked standby : 0.5 W             |
| (If all network ports are activated.) |
| Approx. 206 mm x 308 mm<br>x 284 mm   |
| Approx. 3 kg                          |
| 5 V === 500 mA                        |
| 460 W                                 |
|                                       |

Design and specifications are subject to change without notice.

# How to disconnect the wireless network connection or the wireless device

Turn off the unit by pressing the power button for more than 5 seconds.

#### Replacement of battery



# CE 0197

Hereby, LG Electronics European Shared Service Center BV, declares that this MINI HI-FI SYSTEM is compliant with the essential requirements and other relevant provisions of Directive 1999/5/EC. The complete Declaration of Conformity may be requested through the following postal address:

LG Electronics European Shared Service Center B.V.
Krijgsman 1
1186 DM Amstelveen
The Netherlands

or can be requested at our dedicated DoC website:

http://www.lq.com/global/support/cedoc/cedoc#

This device is a  $2.4\,\mathrm{GHz}$  wideband transmission system, intended for use in all EU member states and EFTA countries.