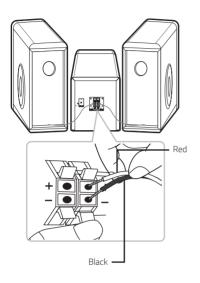

arches backward. / Skips to the previous track/file. / Selects the radio stations.
- 6 Bass Blast : Selects BASS effect.
- 7 USB: Plays the audio files by connecting the USB device.
- 8 Disc tray
- 9 Remote sensor
- [0] ►/II (Play/Pause): Starts or pauses playback. / Selects Stereo/Mono.
- 11 (\$): Changes input source to the Bluetooth.
- (Skip/Search): Searches forward. / Skips to the next track/file. / Selects the radio stations.
- 14 PORT. IN: Connects to a Portable device.
- 15 (Stop): Stops playback.

### **Rear Panel**



- 1 FM ANTENNA
- 2 POWER IN
- 3 SPEAKERS (L/R) terminals

Controller App



Download the **Music Flow Bluetooth** App to your device.

LG Sound Sync (Wireless)



For more information, download the online owner's manual. http://www.lg.com

# **Speaker Connection**



### **Additional Information**

#### **Specifications**

| Refer to the main label on the unit.  |
|---------------------------------------|
| Refer to the main label on the unit.  |
| Networked standby : 0.5 W             |
| (If all network ports are activated.) |
| Approx. 170 mm x<br>230 mm x 276 mm   |
| 5 V === 500 mA                        |
| 160 W RMS                             |
|                                       |

Design and specifications are subject to change without notice.

### How to disconnect the wireless network connection or the wireless device

Turn off the unit by pressing the power button for more than 5 seconds.

#### Replacement of battery



## **Declaration of Conformity**



Hereby, LG Electronics declares that the radio equipment type MICRO HI-FI SYSTE