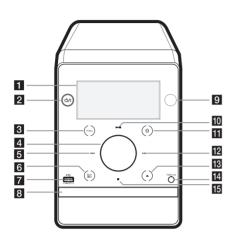

### Front Panel

- 1 Display window
- 2 ()/ (Power): Switches the unit ON or OFF.
- **3 FUNC.**: Selects the function or input source.
- 4 Adjusts volume of speaker.
- [5] I← (Skip/Search): Searches backward. / Skips to the previous track/file. / Selects the radio stations.
- 6 Bass Blast : Selects BASS effect.
- 7 USB: Plays the audio files by connecting the USB device.
- 8 Disc tray
- 9 Remote sensor
- [0] ►/II (Play/Pause): Starts or pauses playback. / Selects Stereo/Mono.
- 11 (\$): Changes input source to the Bluetooth.
- (Skip/Search): Searches forward. / Skips to the next track/file. / Selects the radio stations.
- 14 PORT. IN: Connects to a Portable device.
- 15 (Stop): Stops playback.