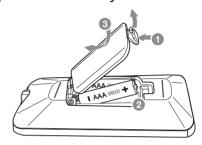

(Wireless)



For more information, download the online owner's manual. http://www.lg.com

# **Speaker Connection**



### **Additional Information**

#### **Specifications**

| Refer to the main label on the unit.  |
|---------------------------------------|
| Refer to the main label on the unit.  |
| Networked standby : 0.5 W             |
| (If all network ports are activated.) |
| Approx. 170 mm x<br>230 mm x 276 mm   |
| 5 V === 500 mA                        |
| 160 W RMS                             |
|                                       |

Design and specifications are subject to change without notice.

### How to disconnect the wireless network connection or the wireless device

Turn off the unit by pressing the power button for more than 5 seconds.

#### Replacement of battery



## **Declaration of Conformity**



Hereby, LG Electronics declares that the radio equipment type MICRO HI-FI SYSTEM is in compliance with Directive 2014/53/EU. The full text of the EU declaration of conformity is available at the following internet address:

http://www.lg.com/global/support/cedoc/cedoc#

For consideration of the user, this device should be installed and operated with a minimum distance of 20 cm between the device and the body.

| Frequency range  | Output power (Max.) |
|------------------|---------------------|
| 2402 to 2480 MHz | 10 dBm              |