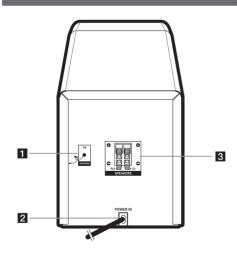

### **Rear Panel**

- 1 FM ANTENNA
- 2 POWER IN
- 3 SPEAKERS (L/R) terminals

Controller App

Download the **Music Flow Bluetooth** App to your device.

LG Sound Sync (Wireless)

For more information, download the online owner's manual. http://www.lg.com