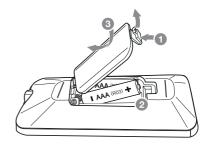

tray.                                                                   |
| 14 | PORT. IN : Connects to a Portable device.                                                            |
| 15 | ■ (Stop) : Stops playback.                                                                           |



### **Rear Panel**

- 1 FM ANTENNA
- 2 POWER IN
- 3 SPEAKERS (L/R) terminals

Controller App



Download the **Music Flow Bluetooth** App to your device.

LG Sound Sync (Wireless)



For more information, download the online owner's manual. <a href="http://www.lg.com">http://www.lg.com</a>

## **Speaker Connection**



# How to disconnect the wireless network connection or the wireless device

Turn off the unit by pressing the power button for more than 5 seconds.

#### **Replacement of battery**



### Additional Information

### Specifications

| Power Requirements                    | Refer to the main label on the unit.  |
|---------------------------------------|---------------------------------------|
|                                       | Refer to the main label on the unit.  |
| Power Consumption                     | Networked standby : 0.5 W             |
|                                       | (If all network ports are activated.) |
| Dimensions (W $\times$ H $\times$ D)  | Approx. 170 mm x<br>230 mm x 276 mm   |
| Net Weight                            | Approx. 2.2 kg                        |
| Bus Power Supply (USB)                | 5 V <b></b> 500 mA                    |
| Amplifier<br>(Total RMS output power) | 160 W                                 |

Design and