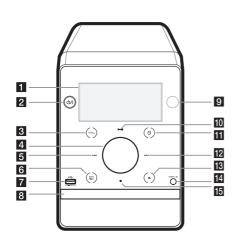

# Front Panel

| 1  | Display window                                                                                       |
|----|------------------------------------------------------------------------------------------------------|
| 2  | 也/I (Power): Switches the unit ON or OFF.                                                            |
| 3  | FUNC. : Selects the function or input source.                                                        |
| 4  | Adjusts volume of speaker.                                                                           |
| 5  | (Skip/Search) : Searches backward. / Skips to the previous track/file. / Selects the radio stations. |
| 6  | Bass Blast : Selects BASS effect.                                                                    |
| 7  | USB : Plays the audio files by connecting the USB device.                                            |
| 8  | Disc tray                                                                                            |
| 9  | Remote sensor                                                                                        |
| 10 | ►/II (Play/Pause) : Starts or pauses playback. / Selects<br>Stereo/Mono.                             |
| 11 | 🛞 : Changes input source to the <b>Bluetooth</b> .                                                   |
| 12 | (Skip/Search) : Searches forward. / Skips to the next track/file. / Selects the radio stations.      |
| 13 | ▲ : Opens or closes the disc tray.                                                                   |
| 14 | PORT. IN : Connects to a Portable device.                                                            |
| 15 | ■ (Stop) : Stops playback.                                                                           |