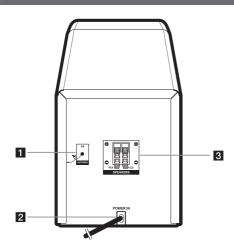

### **Rear Panel**

- 1 FM ANTENNA
- 2 POWER IN
- 3 SPEAKERS (L/R) terminals

Controller App

Download the **Music Flow Bluetooth** App to your device.

LG Sound Sync (Wireless)

For more information, download the online owner's manual. <a href="http://www.lg.com">http://www.lg.com</a>