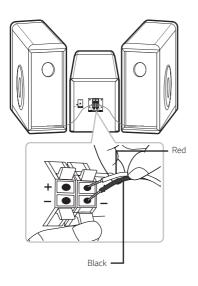

|
| 12 | (Skip/Search) : Searches forward. / Skips to the next track/file. / Selects the radio stations.      |
| 13 | ▲ : Opens or closes the disc tray.                                                                   |
| 14 | PORT. IN : Connects to a Portable device.                                                            |
| 15 | ■ (Stop) : Stops playback.                                                                           |



### **Rear Panel**

- 1 FM ANTENNA
- 2 POWER IN
- 3 SPEAKERS (L/R) terminals

Controller App



Download the **Music Flow Bluetooth** App to your device.

LG Sound Sync (Wireless)



For more information, download the online owner's manual. <a href="http://www.lg.com">http://www.lg.com</a>

## **Speaker Connection**



# How to disconnect the wireless network connection or the wireless device

Turn off the unit by pressing the power button for more than 5 seconds.

#### **Replacement of battery**



### Additional Information

### Specifications

| Power Requirements                    | Refer to the main label on the unit.  |
|---------------------------------------|---------------------------------------|
|                                       | Refer to the main label on the unit.  |
| Power Consumption                     | Networked standby : 0.5 W             |
|                                       | (If all network ports are activated.) |
| Dimensions (W $\times$ H $\times$ D)  | Approx. 170 mm x<br>230 mm x 276 mm   |
| Net Weight                            | Approx. 2.2 kg