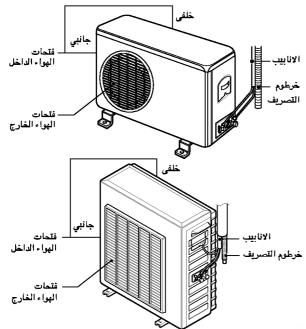

# وحدة الجهاز الخارجي

يجب فحص ملفات الحرارة، فتحات اللوحة لوحدة الجهاز الخارجي بصورة منتظمة. وفي حالة تراكم الاوساخ والغبار لا بد من تنظيف مبدل الحرارة وفتحات اللوحة بواسطة البخار من قبل متخصص.

### ملاحظة

ان تراكم الأوساخ يقلل من كفاءة النظام ويزيد من تكلفة التشفيل.