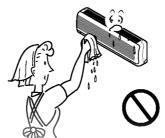

## وحدة الجهاز الداخلي:

الباب الشبكي، الصندوق، جهاز التحكم عن بعد

- □ افصل التيار الكهربائي عن الجهار قبل بدء التنظيف. لكي تنظف بقطعة قماش ناعمة وناشفة. لا تستخدم مبيضات أو كاشطات.

يجب فصل التيار الكهرباني الداخل الى الجهاز قبل تنظيف وحدة الكيف الداخلي.

### مصافى الهواء

توجد مصافى الهواء خلف جهاز المكيف (جانب الشفط) يجب فحص هذه المصافى مرة كل اسبوعين أو أكثر

- افتح الباب الشبكي الامامي واسحب طرف المصفاة برقة الى اعلى من أجل تحريك المصفاة.
  - نظف المصفاة بشفاطة أو بماء دافئ بالصابون.
- ان كانت المصفاة كثيرة الاتساخ اغسلها بمحلول مزيل للاوساخ في ماء دافئ.
- في حالة استخدام ماء حار (٥٠٥ سنتغريت أو أكثر ) فربما يؤدى ذلك الى تشويه المصفاة.
  - بعد الغسيل جفف المصفاة جيدا في الظل.
    - اعد تركيب مصفاة الهواء مرة أخرى.