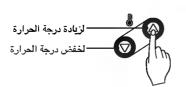

## مات جهاز التحكم عن بعد - الباب مغلق

- 🚺 زر التشغيل والايقاف يبدأ التشغيل عند الضغط على هذا الزر ويتوقف عند الضغط عليه مرة أخرى.
- ازرار ضبط درجة حرارة الغرفة تستخدم لاختيار درجة حرارة الغرفة
- 🔐 أزرار ضبط درجة حرارة الغرفة تستخدم لضبط درجة حرارة الغرفة.