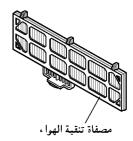

### مصفاة تنقية الهواء

هذه المصفاة تتكون من المصفاتين. الواحدة منهما مصفاة الكتروستاتيكية تزيل الغبار الدقيق جدا بحجم ١٠٠٠ ميكرون مثل بخار السجارة واللقاح ... الغ ، الاخرى مصفاة تزيل الروائح الكريهة مثل روائح الطعام والحلويات والقطر.

تبديل مصفاة تنقية الهواء

- مدة استخدام المصفاة الموصى بها: ٣ أشهر
- افتح اللوحة الأمامية وازل مصفاتي الهواء.

👕 اعد مصفاتي الهواء الى مكانهما واغلق اللوحة الأمامية.

🕜 ازل مصفاتي تنقية الهواء.

🕹 ادخل مصفاتي تنقية الهواء الجديدتين.