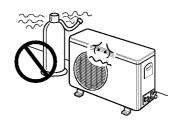

في حالة وجود مكان يتسرب منه الغاز فقد يتراكم الغاز داخل الجهاز مما يؤدي الى اشعال حريق.

■ تأکد من اتقان توصیل انابیب التصریف.

ان لم يتم توصيلها باتقان فقد يؤدى ذلك الى تسرب الماء وتلف الاثاث.

■ يعتمد نظام الدوران العكسى لهواء المكيف على نوع الهواء المرطب ونوع مضخة الحزارة التي تمتص الهواء الساخن من وحدة الجهاز الخارجي وطرده من وحدة الجهازالداخلي. وعليه فاذا ما تعرضت وحدة الجهاز الخارجي الى درجة حرارة منخفضة الى اقل من صفر درجة مئوية تنخفض القدرة على التدفئة بسرعة شديدة في هذه الحالة ننصح زبائننا بعدم تشغيل مكيف الهواء.