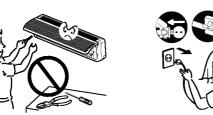

## نحوطات سلامة مهجة اقرأ التعليمات قبل الاستخدام

لمنع حدوث اصابات للمستخدم والاخرين او حدوث تلف في الممتلكات، يجب اتباع التعليمات الآتية.

■ التشفيل الخاطئ بسبب تجاهل التعليمات يؤدى الى حدوث أذى أو ضرر، تم تضيف درجات الخطورة حسب الاشارات التالية:

تحذير : ترمز هذه العلامة لاحتمال حدوث وفاة او أذى جسيم .

تنبيه : ترمز هذه العلامة لاحتمال حدوث جروح او تلف في الممتلكات فقط.

■ دلالات الرموز المستخدمة في هذا الدليل موضحة بالاتي:

تأكد من عدم عمل ذلك

تأكد من اتباع التعليمات

- لا تقم بالتركيب حرك ثم ركب مرة أخرى الجهاز بنفسك ان التركيب الغير جيد يؤدى الى تسرب الماء. وحدوث صدمات كهربائية أو حدوث حريق. الرجاء استشارة الوكيل الرسمى أو الفني المتخصص في عمل التركيب. الرجاء ملاحظة الاتي: الاخطاء الناتجة عن التركيب الغير مناسب لا تغطيها الضمانة.
  - يجب تركيب الوحدة في مكان سهل . اي تكاليف اضافية مطلوبة لتاجير او شراء معدات خاصة لجهاز المكيف تقع على عاتق مسؤولية المستهلك.

الرجاء التأكد من النقاط الهامة الآتية أثناء عملية التركيب.

يجب تثبيت جهاز مكنف الغرفة باحكام.

ان لم يكن التثبيت محكما فقد يسبب ذلك صدمة كهربائية.

■ لا تركب الجهاز في مكان قد يحدث فيه تسرب للغاز أو في مكان قابل للإنفجار.

في حالة وجود مكان يتسرب منه الغاز فقد يتراكم الغاز داخل الجهاز مما يؤدي الى اشعال حريق.

■ تأکد من اتقان توصیل انابیب التصریف.

ان لم يتم توصيلها باتقان فقد يؤدى ذلك الى تسرب الماء وتلف الاثاث.

■ يعتمد نظام الدوران العكسى لهواء المكيف على نوع الهواء المرطب ونوع مضخة الحزارة التي تمتص الهواء الساخن من وحدة الجهاز الخارجي وطرده من وحدة الجهازالداخلي. وعليه فاذا ما تعرضت وحدة الجهاز الخارجي الى درجة حرارة منخفضة الى اقل من صفر درجة مئوية تنخفض القدرة على التدفئة بسرعة شديدة في هذه الحالة ننصح زبائننا بعدم تشغيل مكيف الهواء.