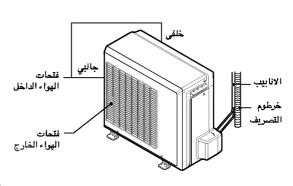

# وحدة الجهاز الخارجي

يجب فحص ملفات الحرارة، فتحات اللوحة لوحدة الجهاز الخارجي بصورة منتظمة. وفي حالة تراكم الاوساخ والغبار لا بد من تنظيف مبدل الحرارة وفتحات اللوحة بواسطة البخار من قبل متخصص.

### ملاحظة

ان تراكم الأوساخ يقلل من كفاءة النظام ويزيد من تكلفة التشفيل.