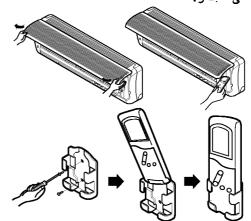

### كيف تدخل حجارة البطارية:

- افتح غطاء حجارة البطارية بالسحب في أتجاه السهم.
- ادخل حجارة البطارية وتاكد بان العلامة (+) و (-) قد وضعت بطريقة
  - اعد قفل الغطاء عن طريق زلقه الى موضعه.

ملاحظات:

اعيد شحنها.

استخدم بطاریات من نوع 2AAA

(٥ر١ فولت) لا تستخدم حجارة بطارية

• ازل حجارة البطارية من جهاز التحكم عن

بعد في حالة عدم تشغيل الجهاز لمدة