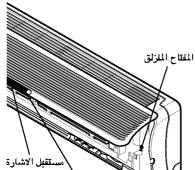

## تشغيل المفتاح المنزلق

### (التشغيل الاجبارى) FORCED OPERATION

يمكن مواصلة التشغيل في حالة عدم امكانية استخدام جهاز التحكم. افتح الوحة الامامية لاعلى وحرك المفتاح المنزلق الى وضع التشغيل الاجبارى. اذا رغبت في ايقاف العمل ، حرك المفتاح المنزلق الى وضع اعادة البدء الالى او الى وضع جهاز التحكم.

اذا رغبت في استخدام هذا التشغيل . افتح اللوحة الامامية الى اعلى وحرك المفتاح المنزلق الى وضع اعادة البدء الالي. اذا لا ترغب في استخدام هذا التشغيل . حرك المفتاح المنزلق لبى وضع جهاز التحكم.

عندما تكون في الخارج لمدة وجيزة ، ضع المفتاح المنزلق على وحدة التحكم.

### مستقبل الأشارة:

يستلم الاشارات من جهاز التحكم عن بعد.

(صوت استلام الاشارة: مقطعين قصيرين من صوت بيب او مقطع واحد طويل بيب)