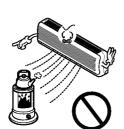

في حالة وجود مكان يتسرب منه الغاز فقد يتراكم الغاز داخل الجهاز مما يؤدي الى اشعال حريق.

■ تأکد من اتقان توصیل انابیب التصریف.

ان لم يتم توصيلها باتقان فقد يؤدى ذلك الى تسرب الماء وتلف الاثاث.

■ يعتمد نظام الدوران العكسى لهواء المكيف على نوع الهواء المرطب ونوع مضخة الحزارة التي تمتص الهواء الساخن من وحدة الجهاز الخارجي وطرده من وحدة الجهازالداخلي. وعليه فاذا ما تعرضت وحدة الجهاز الخارجي الى درجة حرارة منخفضة الى اقل من صفر درجة مئوية تنخفض القدرة على التدفئة بسرعة شديدة في هذه الحالة ننصح زبائننا بعدم تشغيل مكيف الهواء.