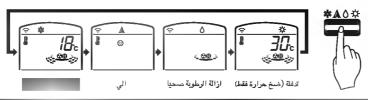

## کیف تستخدم زر تشغیل اختیار الاسلوب

99

افتح باب جهاز التحكم عن بعد. لكي تختار عملية التبريد، اضغط على زر اختيار اسلوب التشغيل. في كل مرة تضغط على الزر ينتقل اسلوب التشغيل في اتجاه السهم.

اقفل جهاز التحكم عن بعد. اضبط درجة الحرارة باقل من درجة حرارة الغرفة. يمكن ضبط درجة الحرارة في المستوى من ١٨° سنتغريت الى ۳۰° سنتغریت بزیادة ۱° سنتغریت.

# عملية ازالة الرطوبة صحيا

افتح باب جهاز التحكم عن بعد. لكي تختار عملية التبريد، اضغط على زر آختار اسلوب التشغيل، في كل مرة تضغط على الزر ينتقل اسلوب التشغيل في اتجاه السهم.

# عملية التسخين (اسلوب ضخ الحرارة فقط)

افتح باب جهاز التحكم عن بعد. لكي تختار عملية التبريد، اضغط على زر اختار اسلوب التشغيل، في كل مرة تضغط على الزر ينتقل اسلوب التشغيل في اتجاه السهم.

اقفل باب جهاز التحكم عن بعد. اضبط درجة الحرارة باقل من درجة حرارة الغرفة. يمكن ضبط درجة الحرارة في المستوى من ١٦° سنتغريت الى ٣٠° سنتغريت بزيادة ١° سنتغريت.