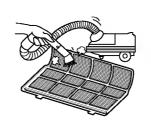

### مصافى الهواء

توجد مصافى الهواء خلف جهاز المكيف (جانب الشفط) يجب فحص هذه المصافى مرة كل اسبوعين أو أكثر

- افتح الباب الشبكي الامامي واسحب طرف المصفاة برقة الى اعلى من أجل تحريك المصفاة.
  - نظف المصفاة بشفاطة أو بماء دافئ بالصابون.
- ان كانت المصفاة كثيرة الاتساخ اغسلها بمحلول مزيل للاوساخ في ماء دافئ.
- في حالة استخدام ماء حار (٥٠٥ سنتغريت أو أكثر ) فربما يؤدى ذلك الى تشويه المصفاة.
  - بعد الغسيل جفف المصفاة جيدا في الظل.
    - اعد تركيب مصفاة الهواء مرة أخرى.