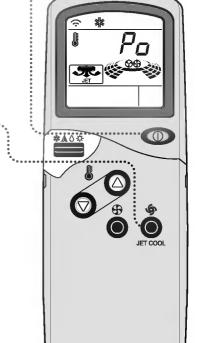

# تشغيل التبريد السريع (JET COOL)

اضغط على زر التشغيل والايقاف. تستجيب الوحدة بصوت بيب.

اضغط على زر التبريد السريع لتشغيل التبريد السريع فتعمل الوحدة بسرعة مروحة فاققة ويستمر التبريد السريع لمدة 30 دقيقة

لالغاء اسلوب التبريد السريع ، اضغط على زر التبريد السريع مرة اخرى او اضغط على زر المروحة السريع او على زر ضبط درجة حرارة الغرفة فلا تعمل الوحدة على اسلوب التبريد السريع.

### ملاحظة:

- في اية لحظة اثناء اداء وظيفة التبريد السريع . يبدا المكيف في ضخ الهواء البارد وبسرعة عالية لمدة 30 دقيقة ويعمل على ضبط درجة حرارة الغرفة أليا حتى 18 سنتغريت . يستخدم هذا الاسلوب خاصة لتبريد الغرفة في وقت قصير في موسم الصيف الحار.
  - في حالة ضخ الحرارة او وضعية) ؟؟ (لا يمكن اداء وظيفة قوة التبريد.
- من اجل العودة الى وضعية التبريد العادى من وضعية التبريد السريع . كل ما عليك هو اما الضغط على زر اختيار وضعية
  التشغيل . اختيار مستوى مسار الهواء . او زر ضبط درجة الحرارة او ضغط زر قوة التبريد مرة اخرى.