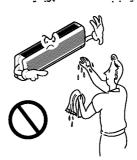

• بسبب دوران المروحة السريع فقد يؤدى ذلك الى حدوث جروح أو تلفُّ في وحدة

حريق بسلك كهربائي.

تفادی ای خطر.

الجهاز.

- بسبب دوران المروحة السريع خلال التشغيل فقد يؤدى ذلك للاصابة بجروح.
- قد يؤذي ذلك الحيوان او الشتول

جودة هذه الاشياء.

- قد يسبب ذلك صدمة كهربائية
- قد يؤدى ذلك لاشتعال حريق وتشويه كابينة الجهاز.

• قد يساعد ذلك في اشتعال الحريق.