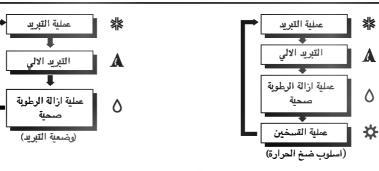

# التشغيل ألالي

اضغط على زر البدء /الايقاف ، تستجيب لك الوحدة بصوت بيب.

افتح باب جهاز التحكم عن بعد. لكى تختار التشغيل ألالي، اضغط على زر اختيار اسلوب التشغيل. في كل مرة تضغط على الزر ينتقل اسلوب التشغيل في اتجاه السهم.

# عملية ازالة الرطوبة صحيا

افتح باب جهاز التحكم عن بعد. لكي تختار عملية التبريد، اضغط على زر آختار اسلوب التشغيل، في كل مرة تضغط على الزر ينتقل اسلوب التشغيل في اتجاه السهم.

# عملية التسخين (اسلوب ضخ الحرارة فقط)

افتح باب جهاز التحكم عن بعد. لكي تختار عملية التبريد، اضغط على زر اختار اسلوب التشغيل، في كل مرة تضغط على الزر ينتقل اسلوب التشغيل في اتجاه السهم.

اقفل باب جهاز التحكم عن بعد. اضبط درجة الحرارة باقل من درجة حرارة الغرفة. يمكن ضبط درجة الحرارة في المستوى من ١٦° سنتغريت الى ٣٠° سنتغريت بزيادة ١° سنتغريت.