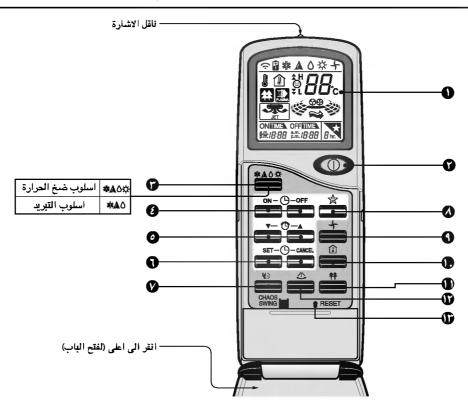

# حول جهاز التحكم عن بعد في النظام

ينقل جهاز التحكم عن بعد الاشارات الى النظام.

### سمات جهاز التحكم عن بعد - الباب مفتوح.

- عرض التشغيل يعرض ظروف التشغيل
- زر التشغيل / الايقاف يبدأ التشغيل عند الضغط على هذا الزر ويتوقف عند الضغط عليه مرة أخرى
- زر اختیار اسلوب التشغیل يستخدم لاختيار اسلوب التشغيل (انظر صفحة ۸).
  - ازرار المؤقت تشغيل/ايقاف تستخدم لضبط زمن بدء التشغيل وايقافه.
    - ازرار التوقيت تستخدم لضبط الوقت.
  - ازرار ضبط / الغاء المؤقت. تستخدم لضبط الوقت عند الحصول على الوقت المرغوب وللالغاء تشغيل المؤقت.
  - زر التارجح المتنوع يستخدم لتشغيل او ايقاف حركة الفتحات ولضبط اتجاه الهواء السارى المرغوب فيه.

- زر وضعية النوم الالي
- يستخدم لضبط وضعية النوم بالتشغيل الالي.
  - زر دائرة المواء
- يستخدم لتوجيه مسار الهواء دون تبريده أو تسخينه (لتشغيل او ايقاف المروحة الداخلية)
  - زر فحص درجة حرارة الغرفة يستخدم لفحص درجة حرارة الغرفة
    - زر الأيون السلبي (ليس لجميع الموديلات) يستخدم لصنع الأيون السلبي.
- زر التشغيل/الايقاف لتدفق الهواء وضبط اتجاهه الأفقي. (ليس لجميع الموديلات) يستخدم لايقاف أو تحريك العوارض ولضبط اتجاه تدفق الهواء الى اليسار/اليمين.
- زر الضبط المسبق يستخدم كافضلية على الضبط المسبق للوقت او بعد تغيير حجارة البطارية

## مات جهاز التحكم عن بعد - الباب مغلق

- 🚺 زر التشغيل والايقاف يبدأ التشغيل عند الضغط على هذا الزر ويتوقف عند الضغط عليه مرة أخرى.
- ازرار ضبط درجة حرارة الغرفة تستخدم لاختيار درجة حرارة الغرفة
- 🔐 أزرار ضبط درجة حرارة الغرفة تستخدم لضبط درجة حرارة الغرفة.

زر اختيار سرعة المروحة الداخلية

يستخدم لاختيار سرعة المروحة من اربع سرعات: منخفضة، متوسطة،

(JET COOL) زر التبريد السريع

يستخدم لبدء او ايقاف التبريد السريع (التبريد السريع يعمل بسرعة سوبر للمروحة وذلك في وضعية التبريد)