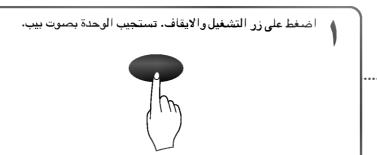

# التشغيل ألالي

اضغط على زر البدء /الايقاف ، تستجيب لك الوحدة بصوت بيب.

افتح باب جهاز التحكم عن بعد. لكى تختار التشغيل ألالي، اضغط على زر اختيار اسلوب التشغيل. في كل مرة تضغط على الزر ينتقل اسلوب التشغيل في اتجاه السهم.