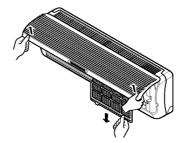

### مصافى الهواء

توجد مصافى الهواء خلف جهاز المكيف (جانب الشفط) يجب فحص هذه المصافى مرة كل اسبوعين أو أكثر

- افتح الباب الشبكي الامامي واسحب طرف المصفاة برقة الى اعلى من أجل تحريك المصفاة.
  - نظف المصفاة بشفاطة أو بماء دافئ بالصابون.
- ان كانت المصفاة كثيرة الاتساخ اغسلها بمحلول مزيل للاوساخ في ماء دافئ.
- في حالة استخدام ماء حار (٥٠٥ سنتغريت أو أكثر ) فربما يؤدى ذلك الى تشويه المصفاة.
  - بعد الغسيل جفف المصفاة جيدا في الظل.
    - اعد تركيب مصفاة الهواء مرة أخرى.