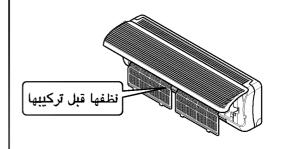

### مصافى الهواء

توجد مصافى الهواء خلف جهاز المكيف (جانب الشفط) يجب فحص هذه المصافى مرة كل اسبوعين أو أكثر

- افتح الباب الشبكي الامامي واسحب طرف المصفاة برقة الى اعلى من أجل تحريك المصفاة.
  - نظف المصفاة بشفاطة أو بماء دافئ بالصابون.
- ان كانت المصفاة كثيرة الاتساخ اغسلها بمحلول مزيل للاوساخ في ماء دافئ.
- في حالة استخدام ماء حار (٥٠٥ سنتغريت أو أكثر ) فربما يؤدى ذلك الى تشويه المصفاة.
  - بعد الغسيل جفف المصفاة جيدا في الظل.
    - اعد تركيب مصفاة الهواء مرة أخرى.