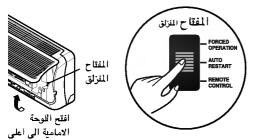

## تشغيل المفتاح المنزلق

### (التشغيل الاجبارى) FORCED OPERATION

يمكن مواصلة التشغيل في حالة عدم امكانية استخدام جهاز التحكم. افتح الوحة الامامية لاعلى وحرك المفتاح المنزلق الى وضع التشغيل الاجبارى. اذا رغبت في ايقاف العمل ، حرك المفتاح المنزلق الى وضع اعادة البدء الالى او الى وضع جهاز التحكم.

في حالة استئناف التيار الكهربأئ بعد انقطاعه اثناء التشغيل الاجبارى ، يتم ضبط ظروف التشغيل آليا على النحو التالى:

اثناء التشغيل الاجباري ، يواصل الوضعية الاولية.

| اسلوب ضخ الحرارة         |                                 |                         | اسلوب التبريد  |                       |
|--------------------------|---------------------------------|-------------------------|----------------|-----------------------|
| درجة حرارة الغرفة < ۲۱°س | ۲۱°س ≤ يرجة حرارة الغرفة < ۲۶°س | درجة حرارة الغرفة ≥٢٤°س | ۱ ستوب ۱ سبرید |                       |
| تدفئة                    | ازالة الرطوية صحيا              | تبريد                   | تبريد          | وضعية التبريد         |
| عالي                     | قانون ازالة الرطوية             | عاثي                    | عائي           | سرعة المروحة الداخلية |
| ۲٤°س                     | ۳۳°س                            | ۳۲°س                    | ۲۲°س           | ضبط درجة الحرارة      |

### (اعادة التبريد الآلي) AUTO RESTART

في حالة استئناف التيار الكهربائ بعد انقطاعه . تقوم مهمة تشغيل اعادة البدء الالي بتشغيل الجهاز عما كان عليه في السابق آليا. في حالة عدم استلام مكيف الهواء لاى اشارات من جهاز التحكم ، فسوف يتوقف آليا عن العمل بعد 7 ساعات.

اذا رغبت في استخدام هذا التشغيل . افتح اللوحة الامامية الى اعلى وحرك المفتاح المنزلق الى وضع اعادة البدء الالي. اذا لا ترغب في استخدام هذا التشغيل . حرك المفتاح المنزلق لبى وضع جهاز التحكم.

عندما تكون في الخارج لمدة وجيزة ، ضع المفتاح المنزلق على وحدة التحكم.