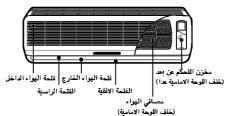

# اتجاه مسار الهواء (الوحدة الداخلية)

يمكن ضبط مسار الهواء اعلى/اسفل (مسار راسي) باستخدام جهاز التحكم عن بعد.

- الصغط على زر البدء /الايقاف لتشغيل الوحدة.
- افتح باب جهاز التحكم. اضغط على زر التارجح المتنوع فتتارجح الفتحات الى اعلى واسفل، اضغط على زر التارجح المتنوع مرة اخرى لضبط الفتحات الراسية لاتجاه مسار الهواء المطلوب

لضبط اتجاه مسار الهواء اليسار / اليمين (الافقي)

تنبيه: تاكد من ايقاف الوحدة عن التشغيل قبل ضبط تحكم مسار الهواء الافقي ، افتح بحذر الفتحات الراسية للسماح بزيادة أتجاه الهواء الافقى.

الهواء الراسي قد يتلف مكيف الهواء.

# ضبط اتجاه تدفق الهواء الافقي (اختياري)

يمكنك ضبط تدفق الهواء (تدفق الهواء الافقى) الى اليسار/اليمين بأستخدام جهاز التحكم عن بعد.

- اضغط على زر التشغيل/الايقاف لتشغيل
  - افتح الباب الموجود على جهاز التحكم عن بعد. اضغط على زر تشغيل/إيقاف اتجاه بعد: تدفق الهواء وعندها تتحرك العوارض الى اليسار واليمين. اضغط على زر ضبط اتجاه تدفق الهواء الافقي مرة اخرى لضبط العوارض الافقية على اتجاه تدفق الهواء المرغوب فيه.

## وحدة الجهاز الداخلي:

الباب الشبكي، الصندوق، جهاز التحكم عن بعد

- □ افصل التيار الكهربائي عن الجهار قبل بدء التنظيف. لكي تنظف بقطعة قماش ناعمة وناشفة. لا تستخدم مبيضات أو كاشطات.

يجب فصل التيار الكهرباني الداخل الى الجهاز قبل تنظيف وحدة الكيف الداخلي.