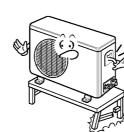

# وحدة الجهاز الخارجي

يجب فحص ملفات الحرارة، فتحات اللوحة لوحدة الجهاز الخارجي بصورة منتظمة. وفي حالة تراكم الاوساخ والغبار لا بد من تنظيف مبدل الحرارة وفتحات اللوحة بواسطة البخار من قبل متخصص.

### ملاحظة

ان تراكم الأوساخ يقلل من كفاءة النظام ويزيد من تكلفة التشفيل.