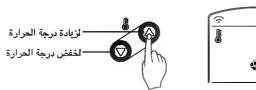

### سمات جهاز التحكم عن بعد - الباب مفتوح.

- عرض التشغيل يعرض ظروف التشغيل
- زر التشغيل / الايقاف يبدأ التشغيل عند الضغط على هذا الزر ويتوقف عند الضغط عليه مرة أخرى
- زر اختیار اسلوب التشغیل يستخدم لاختيار اسلوب التشغيل (انظر صفحة ۸).
  - ازرار المؤقت تشغيل/ايقاف تستخدم لضبط زمن بدء التشغيل وايقافه.
    - ازرار التوقيت تستخدم لضبط الوقت.
  - ازرار ضبط / الغاء المؤقت. تستخدم لضبط الوقت عند الحصول على الوقت المرغوب وللالغاء تشغيل المؤقت.
  - زر التارجح المتنوع يستخدم لتشغيل او ايقاف حركة الفتحات ولضبط اتجاه الهواء السارى المرغوب فيه.

- زر وضعية النوم الالي
- يستخدم لضبط وضعية النوم بالتشغيل الالي.
  - زر دائرة المواء
- يستخدم لتوجيه مسار الهواء دون تبريده أو تسخينه (لتشغيل او ايقاف المروحة الداخلية)
  - زر فحص درجة حرارة الغرفة يستخدم لفحص درجة حرارة الغرفة
    - زر الأيون السلبي (ليس لجميع الموديلات) يستخدم لصنع الأيون السلبي.
- زر التشغيل/الايقاف لتدفق الهواء وضبط اتجاهه الأفقي. (ليس لجميع الموديلات) يستخدم لايقاف أو تحريك العوارض ولضبط اتجاه تدفق الهواء الى اليسار/اليمين.
- زر الضبط المسبق يستخدم كافضلية على الضبط المسبق للوقت او بعد تغيير حجارة البطارية