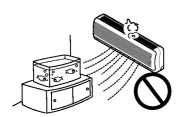

الرجاء التأكد من النقاط الهامة الآتية أثناء عملية التركيب.

يجب تثبيت جهاز مكنف الغرفة باحكام.

ان لم يكن التثبيت محكما فقد يسبب ذلك صدمة كهربائية.

■ لا تركب الجهاز في مكان قد يحدث فيه تسرب للغاز أو في مكان قابل للإنفجار.

في حالة وجود مكان يتسرب منه الغاز فقد يتراكم الغاز داخل الجهاز مما يؤدي الى اشعال حريق.

■ تأکد من اتقان توصیل انابیب التصریف.

ان لم يتم توصيلها باتقان فقد يؤدى ذلك الى تسرب الماء وتلف الاثاث.

■ يعتمد نظام الدوران العكسى لهواء المكيف على نوع الهواء المرطب ونوع مضخة الحزارة التي تمتص الهواء الساخن من وحدة الجهاز الخارجي وطرده من وحدة الجهازالداخلي. وعليه فاذا ما تعرضت وحدة الجهاز الخارجي الى درجة حرارة منخفضة الى اقل من صفر درجة مئوية تنخفض القدرة على التدفئة بسرعة شديدة في هذه الحالة ننصح زبائننا بعدم تشغيل مكيف الهواء.