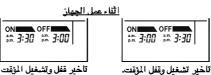

🚺 اضغط على زر التشغيل /الايقاف.

🥻 اضغط على زر ضبط المؤقت. ملاحظة : افحص المؤشر للتوقيت الصباحي والمسائ (AM/PM).

# تاخير بدء/الايقاف المسبق الضبط

- تاكد من صحة ضبط الوقت على شاشة عرض جهاز التحكم عن بعد.
- اضغط على ازرار التشغيل / الايقاف للمؤقت لقفل او تشغيل المؤقت.

اضغط على ازرار ضبط الزمن حتى تضبط الوقت المرغوب فيه. <u>3:30</u>

off 12:00 تاخير قفل المؤقت