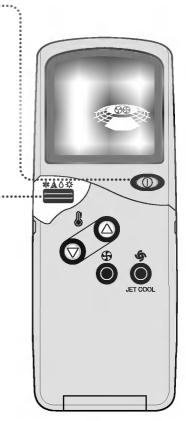

### سمات جهاز التحكم عن بعد - الباب مفتوح.

- عرض التشغيل يعرض ظروف التشغيل
- زر التشغيل / الايقاف يبدأ التشغيل عند الضغط على هذا الزر ويتوقف عند الضغط عليه مرة أخرى
- زر اختیار اسلوب التشغیل يستخدم لاختيار اسلوب التشغيل (انظر صفحة ۸).
  - ازرار المؤقت تشغيل/ايقاف تستخدم لضبط زمن بدء التشغيل وايقافه.
    - ازرار التوقيت تستخدم لضبط الوقت.
  - ازرار ضبط / الغاء المؤقت. تستخدم لضبط الوقت عند الحصول على الوقت المرغوب وللالغاء تشغيل المؤقت.
  - زر التارجح المتنوع يستخدم لتشغيل او ايقاف حركة الفتحات ولضبط اتجاه الهواء السارى المرغوب فيه.

- زر وضعية النوم الالي
- يستخدم لضبط وضعية النوم بالتشغيل الالي.
  - زر دائرة المواء
- يستخدم لتوجيه مسار الهواء دون تبريده أو تسخينه (لتشغيل او ايقاف المروحة الداخلية)
  - زر فحص درجة حرارة الغرفة يستخدم لفحص درجة حرارة الغرفة
    - زر الأيون السلبي (ليس لجميع الموديلات) يستخدم لصنع الأيون السلبي.
- زر التشغيل/الايقاف لتدفق الهواء وضبط اتجاهه الأفقي. (ليس لجميع الموديلات) يستخدم لايقاف أو تحريك العوارض ولضبط اتجاه تدفق الهواء الى اليسار/اليمين.
- زر الضبط المسبق يستخدم كافضلية على الضبط المسبق للوقت او بعد تغيير حجارة البطارية

## مات جهاز التحكم عن بعد - الباب مغلق

- 🚺 زر التشغيل والايقاف يبدأ التشغيل عند الضغط على هذا الزر ويتوقف عند الضغط عليه مرة أخرى.
- ازرار ضبط درجة حرارة الغرفة تستخدم لاختيار درجة حرارة الغرفة
- 🔐 أزرار ضبط درجة حرارة الغرفة تستخدم لضبط درجة حرارة الغرفة.

زر اختيار سرعة المروحة الداخلية

يستخدم لاختيار سرعة المروحة من اربع سرعات: منخفضة، متوسطة،

(JET COOL) زر التبريد السريع

يستخدم لبدء او ايقاف التبريد السريع (التبريد السريع يعمل بسرعة سوبر للمروحة وذلك في وضعية التبريد)