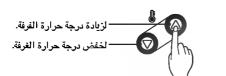

## کیف تستخدم زر تشغیل اختیار الاسلوب

99

افتح باب جهاز التحكم عن بعد. لكي تختار عملية التبريد، اضغط على زر اختيار اسلوب التشغيل. في كل مرة تضغط على الزر ينتقل اسلوب التشغيل في اتجاه السهم.

اقفل جهاز التحكم عن بعد. اضبط درجة الحرارة باقل من درجة حرارة الغرفة. يمكن ضبط درجة الحرارة في المستوى من ١٨° سنتغريت الى ۳۰° سنتغریت بزیادة ۱° سنتغریت.

# عملية التسخين (اسلوب ضخ الحرارة فقط)

افتح باب جهاز التحكم عن بعد. لكي تختار عملية التبريد، اضغط على زر اختار اسلوب التشغيل، في كل مرة تضغط على الزر ينتقل اسلوب التشغيل في اتجاه السهم.

اقفل باب جهاز التحكم عن بعد. اضبط درجة الحرارة باقل من درجة حرارة الغرفة. يمكن ضبط درجة الحرارة في المستوى من ١٦° سنتغريت الى ٣٠° سنتغريت بزيادة ١° سنتغريت.

ضبط سرعة المروحة مرة اخرى ولا يزال باب جهاز التحكم عن بعد مغلقا .يمكنك اختيار اربع سرعات منخفضة ، متوسطة . عالية ، او متنوعة . كل مرة تضغط على الزر تنتقل سرعة المروحة،