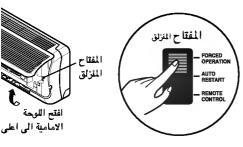

### (التشغيل الاجبارى) FORCED OPERATION

يمكن مواصلة التشغيل في حالة عدم امكانية استخدام جهاز التحكم. افتح الوحة الامامية لاعلى وحرك المفتاح المنزلق الى وضع التشغيل الاجبارى. اذا رغبت في ايقاف العمل ، حرك المفتاح المنزلق الى وضع اعادة البدء الالى او الى وضع جهاز التحكم.

في حالة استئناف التيار الكهربأئ بعد انقطاعه اثناء التشغيل الاجبارى ، يتم ضبط ظروف التشغيل آليا على النحو التالى:

اثناء التشغيل الاجباري ، يواصل الوضعية الاولية.

| اسلوب ضخ الحرارة         |                                 |                         | اسلوب التبريد  |                       |
|--------------------------|---------------------------------|-------------------------|----------------|-----------------------|
| درجة حرارة الغرفة < ۲۱°س | ۲۱°س ≤ يرجة حرارة الغرفة < ۲۶°س | درجة حرارة الغرفة ≥٢٤°س | ۱ ستوب ۱ سبرید |                       |
| تدفئة                    | ازالة الرطوية صحيا              | تبريد                   | تبريد          | وضعية التبريد         |
| عالي                     | قانون ازالة الرطوية             | عاثي                    | عائي           | سرعة المروحة الداخلية |
| ۲٤°س                     | ۳۳°س                            | ۳۲°س                    | ۲۲°س           | ضبط درجة الحرارة      |

### (اعادة التبريد الآلي) AUTO RESTART

في حالة استئناف التيار الكهربائ بعد انقطاعه . تقوم مهمة تشغيل اعادة البدء الالي بتشغيل الجهاز عما كان عليه في السابق آليا. في حالة عدم استلام مكيف الهواء لاى اشارات من جهاز التحكم ، فسوف يتوقف آليا عن العمل بعد 7 ساعات.

اذا رغبت في استخدام هذا التشغيل . افتح اللوحة الامامية الى اعلى وحرك المفتاح المنزلق الى وضع اعادة البدء الالي. اذا لا ترغب في استخدام هذا التشغيل . حرك المفتاح المنزلق لبى وضع جهاز التحكم.

عندما تكون في الخارج لمدة وجيزة ، ضع المفتاح المنزلق على وحدة التحكم.