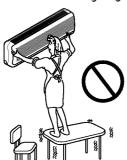

- لا تقم بالتركيب حرك ثم ركب مرة أخرى الجهاز بنفسك ان التركيب الغير جيد يؤدى الى تسرب الماء. وحدوث صدمات كهربائية أو حدوث حريق. الرجاء استشارة الوكيل الرسمى أو الفني المتخصص في عمل التركيب. الرجاء ملاحظة الاتي: الاخطاء الناتجة عن التركيب الغير مناسب لا تغطيها الضمانة.
  - يجب تركيب الوحدة في مكان سهل . اي تكاليف اضافية مطلوبة لتاجير او شراء معدات خاصة لجهاز المكيف تقع على عاتق مسؤولية المستهلك.

الرجاء التأكد من النقاط الهامة الآتية أثناء عملية التركيب.

يجب تثبيت جهاز مكنف الغرفة باحكام.

ان لم يكن التثبيت محكما فقد يسبب ذلك صدمة كهربائية.

■ لا تركب الجهاز في مكان قد يحدث فيه تسرب للغاز أو في مكان قابل للإنفجار.