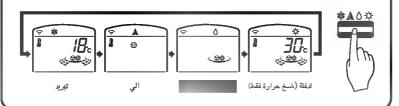

## کیف تستخدم زر تشغیل اختیار الاسلوب

99

افتح باب جهاز التحكم عن بعد. لكي تختار عملية التبريد، اضغط على زر اختيار اسلوب التشغيل. في كل مرة تضغط على الزر ينتقل اسلوب التشغيل في اتجاه السهم.

اقفل جهاز التحكم عن بعد. اضبط درجة الحرارة باقل من درجة حرارة الغرفة. يمكن ضبط درجة الحرارة في المستوى من ١٨° سنتغريت الى ۳۰° سنتغریت بزیادة ۱° سنتغریت.

أضبط سرعة المروحة مرة اخرى ولا يزال باب جهاز التحكم عن بعد مغلقا .يمكنك اختيار اربع سرعات منخفضة . متوسطة . عالية ، او متنوعة . كل مرة تضغط على الزر تنتقل سرعة المروحة.