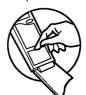

### كيف تدخل حجارة البطارية:

- افتح غطاء حجارة البطارية بالسحب في أتجاه السهم.
- ادخل حجارة البطارية وتاكد بان العلامة (+) و (-) قد وضعت بطريقة
  - اعد قفل الغطاء عن طريق زلقه الى موضعه.