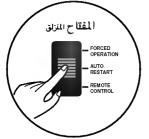

### في داخل النظام الداخلي

تشغيل المفتا المنزلق(انظر صفحة ١٧)

FORCED OPERATION : يستخدم في حالة عدم امكانية استخدام جهاز التحكم عن

AUTO RESTART : في حالة مجيء التيار الكهربائ بعد انقطاعه ، يعمل مكيف الهواء في وضعية" اعادة التشغيل اليا "تعمل هذه الوظيفة على اعادة التشغيل السابق بطريقة الية.

REMOTE CONTROL : اذا لم ترغب في استخدام اعادة التشغيل اليا.

### (التشغيل الاجبارى) FORCED OPERATION

يمكن مواصلة التشغيل في حالة عدم امكانية استخدام جهاز التحكم. افتح الوحة الامامية لاعلى وحرك المفتاح المنزلق الى وضع التشغيل الاجبارى. اذا رغبت في ايقاف العمل ، حرك المفتاح المنزلق الى وضع اعادة البدء الالى او الى وضع جهاز التحكم.

### (اعادة التبريد الآلي) AUTO RESTART

في حالة استئناف التيار الكهربائ بعد انقطاعه . تقوم مهمة تشغيل اعادة البدء الالي بتشغيل الجهاز عما كان عليه في السابق آليا. في حالة عدم استلام مكيف الهواء لاى اشارات من جهاز التحكم ، فسوف يتوقف آليا عن العمل بعد 7 ساعات.