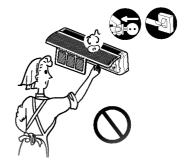

- لا تقم بالتركيب حرك ثم ركب مرة أخرى الجهاز بنفسك ان التركيب الغير جيد يؤدى الى تسرب الماء. وحدوث صدمات كهربائية أو حدوث حريق. الرجاء استشارة الوكيل الرسمى أو الفني المتخصص في عمل التركيب. الرجاء ملاحظة الاتي: الاخطاء الناتجة عن التركيب الغير مناسب لا تغطيها الضمانة.
  - يجب تركيب الوحدة في مكان سهل . اي تكاليف اضافية مطلوبة لتاجير او شراء معدات خاصة لجهاز المكيف تقع على عاتق مسؤولية المستهلك.

الرجاء التأكد من النقاط الهامة الآتية أثناء عملية التركيب.

يجب تثبيت جهاز مكنف الغرفة باحكام.

ان لم يكن التثبيت محكما فقد يسبب ذلك صدمة كهربائية.

■ لا تركب الجهاز في مكان قد يحدث فيه تسرب للغاز أو في مكان قابل للإنفجار.