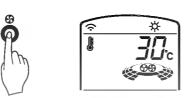

## مات جهاز التحكم عن بعد - الباب مغلق

- 🚺 زر التشغيل والايقاف يبدأ التشغيل عند الضغط على هذا الزر ويتوقف عند الضغط عليه مرة أخرى.
- ازرار ضبط درجة حرارة الغرفة تستخدم لاختيار درجة حرارة الغرفة
- 🔐 أزرار ضبط درجة حرارة الغرفة تستخدم لضبط درجة حرارة الغرفة.

زر اختيار سرعة المروحة الداخلية

يستخدم لاختيار سرعة المروحة من اربع سرعات: منخفضة، متوسطة،

(JET COOL) زر التبريد السريع

يستخدم لبدء او ايقاف التبريد السريع (التبريد السريع يعمل بسرعة سوبر للمروحة وذلك في وضعية التبريد)