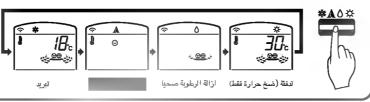

## کیف تستخدم زر تشغیل اختیار الاسلوب

99

افتح باب جهاز التحكم عن بعد. لكي تختار عملية التبريد، اضغط على زر اختيار اسلوب التشغيل. في كل مرة تضغط على الزر ينتقل اسلوب التشغيل في اتجاه السهم.

اقفل جهاز التحكم عن بعد. اضبط درجة الحرارة باقل من درجة حرارة الغرفة. يمكن ضبط درجة الحرارة في المستوى من ١٨° سنتغريت الى ۳۰° سنتغریت بزیادة ۱° سنتغریت.

# التشغيل ألالي

اضغط على زر البدء /الايقاف ، تستجيب لك الوحدة بصوت بيب.

افتح باب جهاز التحكم عن بعد. لكى تختار التشغيل ألالي، اضغط على زر اختيار اسلوب التشغيل. في كل مرة تضغط على الزر ينتقل اسلوب التشغيل في اتجاه السهم.

# عملية ازالة الرطوبة صحيا

افتح باب جهاز التحكم عن بعد. لكي تختار عملية التبريد، اضغط على زر آختار اسلوب التشغيل، في كل مرة تضغط على الزر ينتقل اسلوب التشغيل في اتجاه السهم.

# عملية التسخين (اسلوب ضخ الحرارة فقط)

افتح باب جهاز التحكم عن بعد. لكي تختار عملية التبريد، اضغط على زر اختار اسلوب التشغيل، في كل مرة تضغط على الزر ينتقل اسلوب التشغيل في اتجاه السهم.

اقفل باب جهاز التحكم عن بعد. اضبط درجة الحرارة باقل من درجة حرارة الغرفة. يمكن ضبط درجة الحرارة في المستوى من ١٦° سنتغريت الى ٣٠° سنتغريت بزيادة ١° سنتغريت.