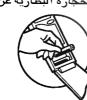

### كيف تدخل حجارة البطارية:

- افتح غطاء حجارة البطارية بالسحب في أتجاه السهم.
- ادخل حجارة البطارية وتاكد بان العلامة (+) و (-) قد وضعت بطريقة
  - اعد قفل الغطاء عن طريق زلقه الى موضعه.