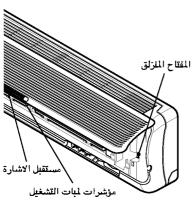

## تشغيل المفتاح المنزلق

### (التشغيل الاجبارى) FORCED OPERATION

يمكن مواصلة التشغيل في حالة عدم امكانية استخدام جهاز التحكم. افتح الوحة الامامية لاعلى وحرك المفتاح المنزلق الى وضع التشغيل الاجبارى. اذا رغبت في ايقاف العمل ، حرك المفتاح المنزلق الى وضع اعادة البدء الالى او الى وضع جهاز التحكم.

اذا رغبت في استخدام هذا التشغيل . افتح اللوحة الامامية الى اعلى وحرك المفتاح المنزلق الى وضع اعادة البدء الالي. اذا لا ترغب في استخدام هذا التشغيل . حرك المفتاح المنزلق لبى وضع جهاز التحكم.

عندما تكون في الخارج لمدة وجيزة ، ضع المفتاح المنزلق على وحدة التحكم.

### مستقبل الأشارة:

يستلم الاشارات من جهاز التحكم عن بعد.

(صوت استلام الاشارة: مقطعين قصيرين من صوت بيب او مقطع واحد طويل بيب)

### مؤشرات اللهبات اثناء التشغيل:

- تشغيل/ ايقاف: النور الى اعلى اثناء نظام التشغيل.
- وضعية النوم : النور الى اعلى اثناء تشغيل وضعية النوم الالى.
  - : النور الى اعلى اثناء تشغيل المؤقت. المؤقت Θ
- : النور الى اعلى اثناء وضعية ازالة الجليد او بداية عمل ازالة الجليد
  - التدفئة (اسلوب ضخ الحرارة فقط)
  - OUT تشغيل الوحدة: النور الى اعلى اثناء عمل الوحدة الخارجية
    - DOOR الخارجية (اسلوب التبريد فقط)