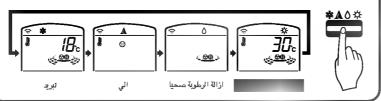

## کیف تستخدم زر تشغیل اختیار الاسلوب

99

افتح باب جهاز التحكم عن بعد. لكي تختار عملية التبريد، اضغط على زر اختيار اسلوب التشغيل. في كل مرة تضغط على الزر ينتقل اسلوب التشغيل في اتجاه السهم.

اقفل جهاز التحكم عن بعد. اضبط درجة الحرارة باقل من درجة حرارة الغرفة. يمكن ضبط درجة الحرارة في المستوى من ١٨° سنتغريت الى ۳۰° سنتغریت بزیادة ۱° سنتغریت.

# عملية التسخين (اسلوب ضخ الحرارة فقط)

افتح باب جهاز التحكم عن بعد. لكي تختار عملية التبريد، اضغط على زر اختار اسلوب التشغيل، في كل مرة تضغط على الزر ينتقل اسلوب التشغيل في اتجاه السهم.

اقفل باب جهاز التحكم عن بعد. اضبط درجة الحرارة باقل من درجة حرارة الغرفة. يمكن ضبط درجة الحرارة في المستوى من ١٦° سنتغريت الى ٣٠° سنتغريت بزيادة ١° سنتغريت.