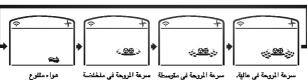

### وضعية مسار الهواء

تعمل على دوران هواء الغرفة دون تبريد او تدفئة.

- 🚺 اضغط على زر البدء /الايقاف. تستجيب الوحدة بصوت بيب.
- 🕜 افتح باب جهاز التحكم . اضغط على زر مسار الهواء . اقفل باب جهاز التحكم. الان في كل مرة تضغط على اختيار سرعة المروحة الداخلية . تنتقل سرعة المروحة من منخفضة الى متنوعة وتعود مرة اخرى الى منخفضة.

### ملاحظة:

🗖 الهواء المتنوع يعمل على ترشيد استهلاك الطاقة ويمنع التبريد الزائد . تتغر سرعة المروحة اليا من متوسطة الى منخفضة والعكس هو الصحيح، يعتمد ذلك على الظروف المحيطة بدرجة الحرارة.

### هواء طبيعي بواسطة منطق التنوع

من اجل احساس اكبر بهواء منعش دون سرعة المروحة، اضغط على زر اختيار سرعة المروحة الداخلية واضبطه على وضعية التنوع . في هذه الحالة يرفرف الهواء وكانه نسيم طبيعي وذلك بسبب التغيير الالي لسرعة المروحة حسب منطق التنوع.

### معلومات مساعدة

سرعة المروحة وسعة التبريد

ان سعة التبريد المشار اليها هي القيمة، عندما تضبط سرعة المروحة على السرعة العالية وتصبح السعة اقل او منخفضة او في سرعة المروحة المعتدلة.

يوصى بتشغيل المروحة على سرعة إقصى اذا رغبت في تبريد سريع.