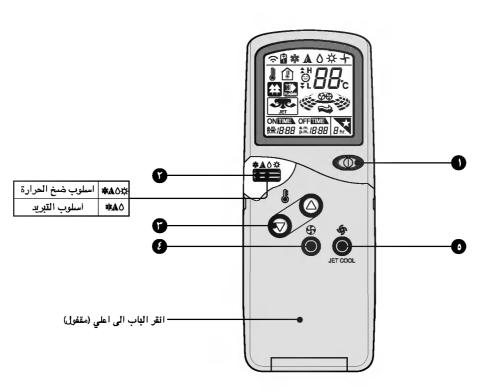

# حول جهاز التحكم عن بعد في النظام

ينقل جهاز التحكم عن بعد الاشارات الى النظام.

### سمات جهاز التحكم عن بعد - الباب مفتوح.

- عرض التشغيل يعرض ظروف التشغيل
- زر التشغيل / الايقاف يبدأ التشغيل عند الضغط على هذا الزر ويتوقف عند الضغط عليه مرة أخرى
- زر اختیار اسلوب التشغیل يستخدم لاختيار اسلوب التشغيل (انظر صفحة ۸).
  - ازرار المؤقت تشغيل/ايقاف تستخدم لضبط زمن بدء التشغيل وايقافه.
    - ازرار التوقيت تستخدم لضبط الوقت.
  - ازرار ضبط / الغاء المؤقت. تستخدم لضبط الوقت عند الحصول على الوقت المرغوب وللالغاء تشغيل المؤقت.
  - زر التارجح المتنوع يستخدم لتشغيل او ايقاف حركة الفتحات ولضبط اتجاه الهواء السارى المرغوب فيه.

- زر وضعية النوم الالي
- يستخدم لضبط وضعية النوم بالتشغيل الالي.
  - زر دائرة المواء
- يستخدم لتوجيه مسار الهواء دون تبريده أو تسخينه (لتشغيل او ايقاف المروحة الداخلية)
  - زر فحص درجة حرارة الغرفة يستخدم لفحص درجة حرارة الغرفة
    - زر الأيون السلبي (ليس لجميع الموديلات) يستخدم لصنع الأيون السلبي.
- زر التشغيل/الايقاف لتدفق الهواء وضبط اتجاهه الأفقي. (ليس لجميع الموديلات) يستخدم لايقاف أو تحريك العوارض ولضبط اتجاه تدفق الهواء الى اليسار/اليمين.
- زر الضبط المسبق يستخدم كافضلية على الضبط المسبق للوقت او بعد تغيير حجارة البطارية

## مات جهاز التحكم عن بعد - الباب مغلق

- 🚺 زر التشغيل والايقاف يبدأ التشغيل عند الضغط على هذا الزر ويتوقف عند الضغط عليه مرة أخرى.
- ازرار ضبط درجة حرارة الغرفة تستخدم لاختيار درجة حرارة الغرفة
- 🔐 أزرار ضبط درجة حرارة الغرفة تستخدم لضبط درجة حرارة الغرفة.

زر اختيار سرعة المروحة الداخلية

يستخدم لاختيار سرعة المروحة من اربع سرعات: منخفضة، متوسطة،

(JET COOL) زر التبريد السريع

يستخدم لبدء او ايقاف التبريد السريع (التبريد السريع يعمل بسرعة سوبر للمروحة وذلك في وضعية التبريد)