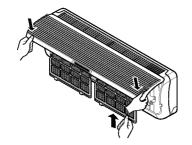

### مصافى الهواء

توجد مصافى الهواء خلف جهاز المكيف (جانب الشفط) يجب فحص هذه المصافى مرة كل اسبوعين أو أكثر

- افتح الباب الشبكي الامامي واسحب طرف المصفاة برقة الى اعلى من أجل تحريك المصفاة.
  - نظف المصفاة بشفاطة أو بماء دافئ بالصابون.
- ان كانت المصفاة كثيرة الاتساخ اغسلها بمحلول مزيل للاوساخ في ماء دافئ.
- في حالة استخدام ماء حار (٥٠٥ سنتغريت أو أكثر ) فربما يؤدى ذلك الى تشويه المصفاة.
  - بعد الغسيل جفف المصفاة جيدا في الظل.
    - اعد تركيب مصفاة الهواء مرة أخرى.