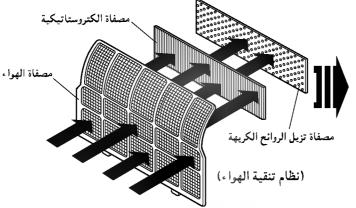

### مصفاة تنقية الهواء

هذه المصفاة تتكون من المصفاتين. الواحدة منهما مصفاة الكتروستاتيكية تزيل الغبار الدقيق جدا بحجم ١٠٠٠ ميكرون مثل بخار السجارة واللقاح ... الغ ، الاخرى مصفاة تزيل الروائح الكريهة مثل روائح الطعام والحلويات والقطر.