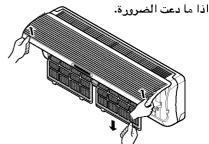

### مصافى الهواء

توجد مصافى الهواء خلف جهاز المكيف (جانب الشفط) يجب فحص هذه المصافى مرة كل اسبوعين أو أكثر

- افتح الباب الشبكي الامامي واسحب طرف المصفاة برقة الى اعلى من أجل تحريك المصفاة.
  - نظف المصفاة بشفاطة أو بماء دافئ بالصابون.
- ان كانت المصفاة كثيرة الاتساخ اغسلها بمحلول مزيل للاوساخ في ماء دافئ.
- في حالة استخدام ماء حار (٥٠٥ سنتغريت أو أكثر ) فربما يؤدى ذلك الى تشويه المصفاة.
  - بعد الغسيل جفف المصفاة جيدا في الظل.
    - اعد تركيب مصفاة الهواء مرة أخرى.