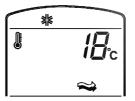

### سمات جهاز التحكم عن بعد - الباب مفتوح.

- عرض التشغيل يعرض ظروف التشغيل
- زر التشغيل / الايقاف يبدأ التشغيل عند الضغط على هذا الزر ويتوقف عند الضغط عليه مرة أخرى
- زر اختیار اسلوب التشغیل يستخدم لاختيار اسلوب التشغيل (انظر صفحة ۸).
  - ازرار المؤقت تشغيل/ايقاف تستخدم لضبط زمن بدء التشغيل وايقافه.
    - ازرار التوقيت تستخدم لضبط الوقت.
  - ازرار ضبط / الغاء المؤقت. تستخدم لضبط الوقت عند الحصول على الوقت المرغوب وللالغاء تشغيل المؤقت.
  - زر التارجح المتنوع يستخدم لتشغيل او ايقاف حركة الفتحات ولضبط اتجاه الهواء السارى المرغوب فيه.

- زر وضعية النوم الالي
- يستخدم لضبط وضعية النوم بالتشغيل الالي.
  - زر دائرة المواء
- يستخدم لتوجيه مسار الهواء دون تبريده أو تسخينه (لتشغيل او ايقاف المروحة الداخلية)
  - زر فحص درجة حرارة الغرفة يستخدم لفحص درجة حرارة الغرفة
    - زر الأيون السلبي (ليس لجميع الموديلات) يستخدم لصنع الأيون السلبي.
- زر التشغيل/الايقاف لتدفق الهواء وضبط اتجاهه الأفقي. (ليس لجميع الموديلات) يستخدم لايقاف أو تحريك العوارض ولضبط اتجاه تدفق الهواء الى اليسار/اليمين.
- زر الضبط المسبق يستخدم كافضلية على الضبط المسبق للوقت او بعد تغيير حجارة البطارية

## مات جهاز التحكم عن بعد - الباب مغلق

- 🚺 زر التشغيل والايقاف يبدأ التشغيل عند الضغط على هذا الزر ويتوقف عند الضغط عليه مرة أخرى.
- ازرار ضبط درجة حرارة الغرفة تستخدم لاختيار درجة حرارة الغرفة
- 🔐 أزرار ضبط درجة حرارة الغرفة تستخدم لضبط درجة حرارة الغرفة.

زر اختيار سرعة المروحة الداخلية

يستخدم لاختيار سرعة المروحة من اربع سرعات: منخفضة، متوسطة،

(JET COOL) زر التبريد السريع

يستخدم لبدء او ايقاف التبريد السريع (التبريد السريع يعمل بسرعة سوبر للمروحة وذلك في وضعية التبريد)