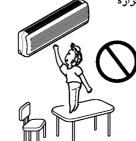

- لا تقم بالتركيب حرك ثم ركب مرة أخرى الجهاز بنفسك ان التركيب الغير جيد يؤدى الى تسرب الماء. وحدوث صدمات كهربائية أو حدوث حريق. الرجاء استشارة الوكيل الرسمى أو الفني المتخصص في عمل التركيب. الرجاء ملاحظة الاتي: الاخطاء الناتجة عن التركيب الغير مناسب لا تغطيها الضمانة.
  - يجب تركيب الوحدة في مكان سهل . اي تكاليف اضافية مطلوبة لتاجير او شراء معدات خاصة لجهاز المكيف تقع على عاتق مسؤولية المستهلك.

الرجاء التأكد من النقاط الهامة الآتية أثناء عملية التركيب.

يجب تثبيت جهاز مكنف الغرفة باحكام.

ان لم يكن التثبيت محكما فقد يسبب ذلك صدمة كهربائية.

■ لا تركب الجهاز في مكان قد يحدث فيه تسرب للغاز أو في مكان قابل للإنفجار.