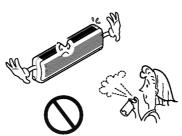

• بسبب دوران المروحة السريع فقد يؤدى ذلك الى حدوث جروح أو تلفُّ في وحدة

حريق بسلك كهربائي.

تفادی ای خطر.

الجهاز.

- بسبب دوران المروحة السريع خلال التشغيل فقد يؤدى ذلك للاصابة بجروح.
- قد يؤذي ذلك الحيوان او الشتول

جودة هذه الاشياء.

- قد يسبب ذلك صدمة كهربائية
- قد يؤدى ذلك لاشتعال حريق وتشويه كابينة الجهاز.

• قد يساعد ذلك في اشتعال الحريق.