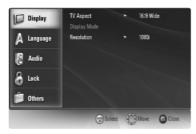

p images that can be accepted. Specifically, 1080p-capable TVs that only accept images in 50/60Hz can display an image from this player in 1080i resolution.

# **Initial Settings**

By using the Setup menu, you can make various adjustments to items such as picture and sound. You can also set a language for the subtitles and the Setup menu, among other things. For details on each Setup menu item, see pages 16 to 19.

#### To display and exit the Menu:

Press SETUP to display the menu in complete stop mode. A second press of SETUP will take you back to initial screen.

#### To go to the next level:

Press ► on the Remote Control.

#### To go back to the previous level:

Press ◀ on the Remote Control.

#### **General Operation**

1. Press SETUP in complete stop mode. The Setup menu appears.



- Use ▲ / ▼ to select the desired option then press
   ▶ to move to the second level. The screen shows the current setting for the selected item, as well as alternate setting(s).
- 3. Use ▲ / ▼ to select the second desired option then press ► to move to the third level.
- Use ▲ / ▼ to select the desired setting then press ENTER to confirm your selection. Some items require additional steps.
- 5. Press RETURN, SETUP, or PLAY to exit the Setup menu.

#### **Display Menu**



#### **TV Aspect**

**4:3** – Select when a standard 4:3 TV is connected. (4:3 can be affected only when the resolution is 576i or 576p.)

**16:9** – Select when a 16:9 wide TV is connected.

#### **Display Mode**

Display Mode setting is available only when the TV Aspect mode is set to [4:3].

**Letterbox** – Displays