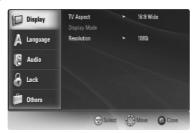

the menu in complete stop mode. A second press of SETUP will take you back to initial screen.

#### To go to the next level:

Press ► on the Remote Control.

#### To go back to the previous level:

Press ◀ on the Remote Control.

#### **General Operation**

1. Press SETUP in complete stop mode. The Setup menu appears.



- Use ▲ / ▼ to select the desired option then press
   ▶ to move to the second level. The screen shows the current setting for the selected item, as well as alternate setting(s).
- 3. Use ▲ / ▼ to select the second desired option then press ► to move to the third level.
- Use ▲ / ▼ to select the desired setting then press ENTER to confirm your selection. Some items require additional steps.
- 5. Press RETURN, SETUP, or PLAY to exit the Setup menu.

#### **Display Menu**



#### **TV Aspect**

**4:3** – Select when a standard 4:3 TV is connected. (4:3 can be affected only when the resolution is 576i or 576p.)

**16:9** – Select when a 16:9 wide TV is connected.

#### **Display Mode**

Display Mode setting is available only when the TV Aspect mode is set to [4:3].

**Letterbox** – Displays a wide picture with bands on the upper and lower portions of the screen.

**Pan Scan** – Automatically displays the wide picture on the entire screen and cuts off the portions that do not fit.

#### Notes:

- Display Mode may not be supported on a HD DVD title.
- The Pan Scan option does not operate during BD-ROM playback.

#### Resolution

Sets the output resolution of the Component and HDMI video signal.

The number in 576i, 576p, 720p, 1080p and 1080i indicates the numb