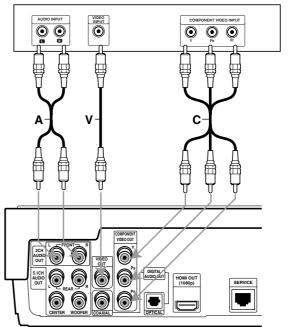

nt Video Connection**

Connect the COMPONENT VIDEO OUT jacks on the player to the corresponding input jacks on the TV using Y Pb Pr cables (C).

#### Tip:

When you use COMPONENT VIDEO OUT connection, you can change the resolution for the output. (Refer to "Resolution setting" on page 15.)

#### **Video Connection**

Connect the VIDEO OUT jack on the player to the video in jack on the TV using a video cable (V).

#### Audio (Left/Right) Connection

Connect the left and right AUDIO OUT jacks of the player to the audio left and right IN jacks on the TV using the audio cables (A). Do not connect the player's AUDIO OUT jack to the phono in jack (record deck) of your audio system.

#### Note:

For this audio connection, set the [Speaker Out] option to [2CH] on the setup menu. (See page 17.)





Rear of the player

(13)

## **Connecting to an Amplifier**

#### Connecting to an amplifier equipped with two channel analog stereo or Dolby Pro Logic II/ Pro Logic

Connect the Left and Right AUDIO OUT jacks on the player to the audio left and right in jacks on your amplifier, receiver, or stereo system, using audio cables (**A**).

#### Connecting to an amplifier equipped with two channel digital stereo (PCM) or to an Audio/ Video receiver equipped with a multi-channel decoder (Dolby Digital<sup>™</sup>, MPEG 2, or DTS)

- Connect one of the player's DIGITAL AUDIO OUT jacks (OPTICAL O or COAXIAL X) to the corresponding in jack on your amplifier. Use an optional digital (optical O or coaxial X) audio cable.
- 2. You will need to activate the player's digital output. (See "Audio Menu" o