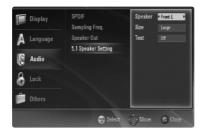

er is capable of handling 96 kHz signals, select 96 kHz.

Check the documentation for your A/V Receiver or Amplifier to verify its capabilities.

#### Speaker Out

To select various parameters for the analog 5.1 channel output.

**2CH** – When a 2 channel stereo system is connected to this player.

**5.1CH** – When a 5.1 channel surround system is connected to this player.

#### 5.1 Speaker Setting

The 5.1 Speaker Setting option is only available when the [Speaker Out] option is set to [5.1CH]. Select speaker settings, including speaker size, or test the speaker settings.

Speaker settings are only active on the Analog Multi-Channel Output. (See [5.1 Speaker Settings] on the next page.)

#### 5.1 Speaker Setting

Make the following settings for the built-in 5.1 channel surround decoder.



- 1. Press SETUP. The setup menu appears.
- Use ▲ / ▼ to select the [Audio] option then press
  ▶ to move to the second level.
- Use ▲ / ▼ to select the [5.1 Speaker Setting] option then press ► to move to the third level.
- 4. Use  $\triangleleft$  /  $\blacktriangleright$  to select the desired speaker.
- 5. Adjust options using  $\blacktriangle / \blacktriangledown / \blacklozenge / \blacklozenge$  buttons.
- Press ▲ / ▼ repeatedly to return to the previous menu screen.

#### Speaker selection

Select a speaker that you want to adjust. (Front Left Speaker, Centre Speaker, Front Right Speaker, Rear Right Speaker, Rear Left Speaker, or Subwoofer.)

#### Size

Press ◀ / ► to set a mode. (Large, Small or None)

If you have connected the system to a speaker with a low frequency of 100Hz or