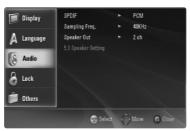

guage Menu



#### **Display Menu Language**

Select a language for the Setup menu and onscreen display.

#### Disc Menu / Audio / Subtitle Language

Select the language you prefer for the audio track (disc audio), subtitles, and the disc menu.

**Original** – Refers to the original language in which the disc was recorded.

**Other** – To select another language, press number buttons then ENTER to enter the corresponding 4-digit number according to the language code list on page 26. If you make a mistake while entering a number, press CLEAR repeatedly to delete numbers one by one then correct it.

Off (for Disc Subtitle) - Turn off Subtitle.

#### Audio Menu

Each DVD disc has a variety of audio output options. Set the player's Audio options according to the type of audio system you use.



#### SPDIF (Digital Audio Output)

**Bitstream** – Select [Bitstream] if you connect this unit's DIGITAL OUT jack to an A/V Receiver or other equipment with a Dolby Digital, DTS or MPEG decoder.

PCM (for Dolby Digital / MPEG / DTS) – Select when connected to a two-channel digital stereo amplifier. DVDs encoded in Dolby Digital, DTS or MPEG will be automatically downmixed to two channel PCM audio.

#### Notes:

- With digital audio connection, Disc Menu button sounds may not be heard if the [SPDIF] option is set to [Bitstream]. (BD-ROM)
- In Bitstream mode, this player does not support DTS-HD audio on some HD DVD and abnormal audio will output from audio out jack. To listen to the DTS-HD audio, you must set the [SPDIF] option to [PCM].
- On Bitstream mode, MPEG audio on DVD will output w