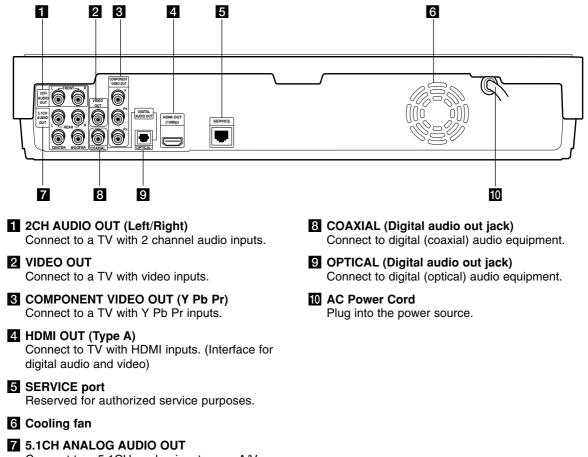

arts playback.
 (PAUSE/STEP): Pauses playback.
 / >> (SCAN): Search

backward or forward. I◄◀ / ►►I (SKIP): Go to next or previous chapter.

••••• 4 •••• TV Control Buttons: See page 23.

0-9 numerical buttons: Selects numbered options in a menu. RESOLUTION: Sets the output resolution for HDMI and COMPONENT VIDEO OUT jacks.

\* buttons are not available.

# **Remote Control Operation**

Point the Remote Control at the remote sensor and press the buttons.

#### Caution

Do not mix old and new batteries. Never mix different types of batteries (standard, alkaline, etc.).

#### **Remote Control Battery Installation**



Remove the battery cover on the rear of the Remote Control, and insert two R03 (size AAA) batteries with ● and ● matched correctly.

# Installation and Setup

**Rear Panel** 



Connect to a 5.1CH analog input on an A/V Amplifier/Receiver.

(11)

## **HDMI** connection

If you have a HDMI TV or monitor, you can connect it to this player using a HDMI cable.

- 1. Connect the HDMI jack on the player to the HDMI jack on a HDMI compatible TV or monitor (H).
- 2. Set the TV's source to HDMI (refer to TV's Owner's manual).

#### Notes:

- If your TV is NOT capable of handling 96 kHz sampling frequency, set the [Sampling Freq.] option to [48 kHz] on the setup menu (See page 17). When this choice is made, this unit will automatically convert any 96 kHz signals to 48 kHz so your system can decode them. (See page 17)
- If [SPDIF] option is set to [Bitstream] on the setup menu and your TV does not support Bitstream Audio out in HDMI connection, audio sound may be distorted