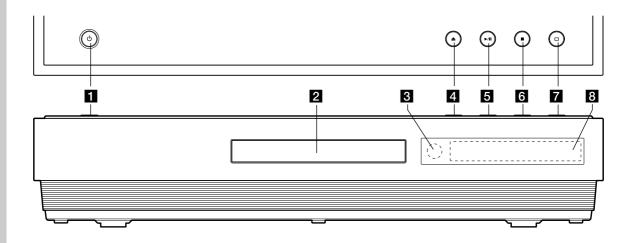

for TV colour system

The colour system of this player differs according to currently playing discs.

For example, when the player plays back the disc recorded in the NTSC colour system, the image is outputted as a NTSC signal.

Only the multi system colour TV can receive all signals outputted from the player.

#### Notes:

- If you have a PAL colour system TV, you will see just distorted images when using discs recorded in NTSC.
- The multi system colour TV changes the colour system automatically according to input signals. In case that the colour system is not changed automatically, turn it off and then on to see normal images on screen.
- If you try to record a NTSC output signal from the player with your recorder, the recorder may not record the signal correctly.

### **Front Panel**



**1** POWER Button Switches the unit ON or OFF.

**2** Disc Tray Insert a disc here.

**3 Remote Sensor** Point the Remote Control here.

④ (OPEN/CLOSE) Opens or closes the disc tray.

#### 5 ► / II (PLAY / PAUSE)

Starts playback. Pause playback temporarily, press again to exit pause mode.

6 ■ (STOP) Stops playback.

7 □ (RESOLUTION) Sets the output resolution for HDMI and COMPONENT VIDEO OUT jacks.

#### 8 Display Window

Shows the current status of the player.

#### Tip:

 $\blacktriangle$ ,  $\blacktriangleright$  /  $\blacksquare$ ,  $\blacksquare$ , and  $\Box$  buttons are operated with a slight/brief touch.

#### Precautions in using the touch buttons

- Use the touch buttons with clean and dry hands.
- Do not press the touch buttons with too much force.
- Do not touch the butto