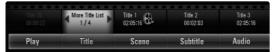

ects a title on a disc. You cannot select a title whose number is shown a gray colour because the title is recorded with black by contents providers. It is normal.
- Scene Selects a scene in a title.
- Subtitle Selects a subtitle language.
- Audio Selects an audio language, for playback only.
- Use the ◄ / ▶ buttons to select a sub option, then press ENTER to acknowledge the selection.

#### Multi Title List function HD DVD

Some HD DVD with HDi features has several Title Lists. In this case, you can select one of the Title Lists using [More Title List] option in the HD DVD menu.

1. Press DISC MENU or TITLE during HD DVD playback.

The HD DVD menu will appear.

- Use < / ► buttons to select [Title] option then press ENTER.
- Use < / ► to select [More Title List] option then press ENTER.



4. Select a Title List then press ENTER.



The playback starts from the beginning of the selected Title List.

# Special Features for BD-ROM BD Hybrid Discs ED

If you insert an BD Hybrid Discs having both BD and DVD layers on one side, you must select BD or DVD to start playback.

- 1. Insert a BD Hybrid Disc. The choice menu will appear.
- 2. Select BD or DVD on the menu then press ENTER. The selected playback format begins.

#### Notes:

- You cannot change the format during playback.
- To change the format, press OPEN/CLOSE to open the disc tray then close the disc tray.
- You can only use POWER, ◄ / ►, and ENTER buttons when the choice menu is displayed.

(22)

# Reference

# Controlling an LG TV with the Supplied Universal Remote Control

You can control the volume, input source,