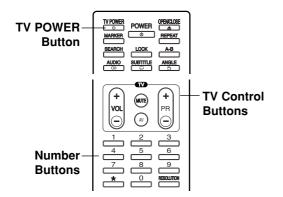

eatures for BD-ROM BD Hybrid Discs ED

If you insert an BD Hybrid Discs having both BD and DVD layers on one side, you must select BD or DVD to start playback.

- 1. Insert a BD Hybrid Disc. The choice menu will appear.
- 2. Select BD or DVD on the menu then press ENTER. The selected playback format begins.

#### Notes:

- You cannot change the format during playback.
- To change the format, press OPEN/CLOSE to open the disc tray then close the disc tray.
- You can only use POWER, ◄ / ►, and ENTER buttons when the choice menu is displayed.

(22)

# Reference

# Controlling an LG TV with the Supplied Universal Remote Control

You can control the volume, input source, and power state of your LG TV with the supplied Universal Remote Control.

You can control your TV using the buttons below.



| By pressing | You can                                                                    |
|-------------|----------------------------------------------------------------------------|
| TV POWER    | Turn the TV on or off.                                                     |
| AV          | Switch the TV's input source<br>between the TV and other input<br>sources. |
| PR +/-      | Scan up or down through memorized channels.                                |
| VOL +/-     | Adjust the volume of the TV.                                               |
| MUTE        | Temporarily turns TV sound OFF, press again to restore.                    |

#### Note:

Depending on the unit being connected, you may not be able to control your TV using some of the buttons.

# Controlling other TVs with