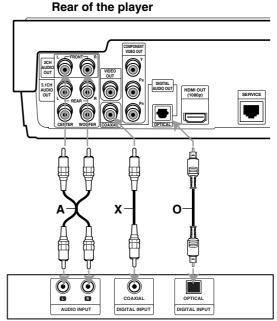

audio formats supported by your player (MPEG 2, Dolby Digital and DTS). Check the receiver manual and the logos on the front of the receiver.

#### Cautions:

- Due to the DTS Licensing agreement, the digital output will be in DTS digital out when DTS audio stream is selected.
- Digital multi channel of the Dolby Digital, Dolby Digital Plus and True HD is output with Dolby Digital.

#### Notes:

- If the audio format of the digital output does not match the capabilities of your receiver, the receiver will produce a strong, distorted sound or no sound at all.
- Six Channel Digital Surround Sound via digital connection can only be obtained if your receiver is equipped with a Digital Multi-channel decoder.
- To see the audio format of the current disc in the on-screen display, press AUDIO.



**Amplifier (Receiver)** 

Analog connection to a multi-channel A/V receiver with 6 Channel connectors (Dolby Digital, DTS): This player contains a multi-channel decoder.

This enables playback of discs recorded in Multichannel Surround without the need for an optional decoder.

For this audio connection, set the [Speaker Out] option to [5.1CH] and make the appropriate [5.1 Speaker Setting] option on the setup menu. (See page 18.)



# **Resolution Setting**

The player provides several output resolutions for HDMI and COMPONENT VIDEO OUT jacks. You can change the resolution using SETUP menu or pressing the RESOLUTION button in complete stop mode.

**1080p** – Outputs 1080 lines of progressive video. (only for HDMI connection and BD-ROM/HD DVD discs recorded in 1080p)

1080i - Outputs 108