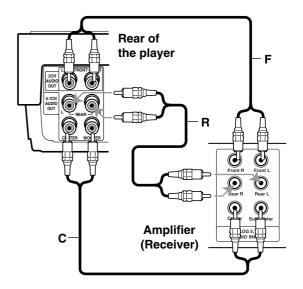

utput does not match the capabilities of your receiver, the receiver will produce a strong, distorted sound or no sound at all.
- Six Channel Digital Surround Sound via digital connection can only be obtained if your receiver is equipped with a Digital Multi-channel decoder.
- To see the audio format of the current disc in the on-screen display, press AUDIO.



**Amplifier (Receiver)** 

Analog connection to a multi-channel A/V receiver with 6 Channel connectors (Dolby Digital, DTS): This player contains a multi-channel decoder.

This enables playback of discs recorded in Multichannel Surround without the need for an optional decoder.

For this audio connection, set the [Speaker Out] option to [5.1CH] and make the appropriate [5.1 Speaker Setting] option on the setup menu. (See page 18.)



# **Resolution Setting**

The player provides several output resolutions for HDMI and COMPONENT VIDEO OUT jacks. You can change the resolution using SETUP menu or pressing the RESOLUTION button in complete stop mode.

**1080p** – Outputs 1080 lines of progressive video. (only for HDMI connection and BD-ROM/HD DVD discs recorded in 1080p)

1080i - Outputs 1080 lines of interlaced video.

720p - Outputs 720 lines of progressive video.

576p - Outputs 576 lines progressive video.

**576i** – Outputs 576 lines of interlaced video. (Only resolution available on VIDEO OUT, not available on HDMI connection)

# How to change the resolution using RESOLUTION button

Press RESOLUTION button on the Remote Control or front panel in complete stop mode.



# How to change the resolution using Setup men