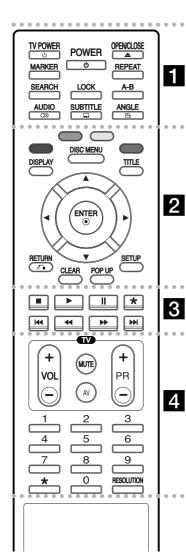

aced 1080p: 1080 progressive

#### 5 TITLE

Indicates current title number.

#### 6 CHAP (Chapter) Indicator

Indicates current chapter number.

#### **7** Repeat Mode Indicator Indicates when playing in repeat mode.

**B** A-B Repeat Mode Indicator Indicates when playing in A-B repeat mode.

#### 9 AGL (Angle) Indicator

Indicates when playing a scene recorded with multi angles.

#### 10 Remote Control Indicator

Indicates when Remote Control signal is received.

#### **1** Disc Indicator

BD: Indicates when an BD-ROM disc is loaded. HD DVD: Indicates when an HD DVD disc is loaded.

DVD: Illuminates when a DVD disc is loaded.

#### 12 Character Indicators

Indicates total playing time, elapsed time, title number, chapter number or message, etc.

# **Introduction**

## **Remote Control**



or OFF.

TV POWER: Switches the TV ON or OFF.

**OPEN/CLOSE (**▲): Opens and closes the disc tray.

**MARKER:** Marks any point during playback.

**SEARCH:** Displays Marker Search menu.

AUDIO (☉): Selects an audio language or audio channel. LOCK: Press to lock the

 $\blacktriangleright$  / II, I, and  $\Box$  buttons on the front panel. Press again to release.

SUBTITLE (....): Selects a subtitle language.

**REPEAT:** Repeat chapter, title. **A-B:** Repeat sequence.

**ANGLE (**<sup>⊕</sup><sub>a</sub>**):** Selects a disc camera angle, if available.

#### . . . . . 2 . . . .

**Colour Buttons:** Use these buttons as indicated by the video display during BD-ROM disc playback

**DISPLAY:** Accesses On-Screen Display.

**DISC MENU:** Accesses menu on a disc.

**TITLE:** Displays the di