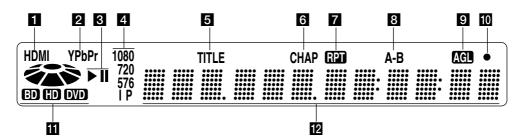

t press the touch buttons with too much force.
- Do not touch the button with any conductive material such as metallic object (Disc, etc). It may cause a malfunction.

#### Lock (Child Lock)

The  $\blacktriangleright$  / II,  $\blacksquare$ , and  $\Box$  buttons on the front of the player can be locked so that your player can only be operated using the Remote Control.

Press LOCK on the Remote Control. "LOCK ON" will appear in the display window.
 If ► / II, ■ or □ button on the front of your

If  $\blacktriangleright$  / II,  $\blacksquare$  or  $\square$  button on the front of your unit are pressed, "CHILD LOCK" will flicker in the display window for a few seconds.

2. Press LOCK again to switch off the child lock. "LOCK OFF" will appear in the display window.

## **Display Window**



#### **1** HDMI Indicator

Indicates when the HDMI output is available.

#### 2 YPbPr Indicator

Indicates when the component video output is available.

#### **3** Status Indicator

- Playing
- II: Paused

#### **4** Video Output Resolution Indicator

Displays the video output resolution currently selected. 576i: 576 interlaced 576p: 576 progressive 720p: 720 progressive 1080i: 1080 interlaced 1080p: 1080 progressive

#### 5 TITLE

Indicates current title number.

#### 6 CHAP (Chapter) Indicator

Indicates current chapter number.

#### **7** Repeat Mode Indicator Indicates when playing in repeat mode.

**B** A-B Repeat Mode Indicator Indicates when playing in A-B repeat mode.

#### 9 AGL (Angle) Indicator

Indicates when playing a scene recorded with multi angles.

#### 10 Remote Contro