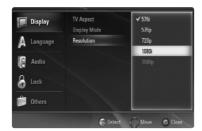

uts 1080 lines of progressive video. (only for HDMI connection and BD-ROM/HD DVD discs recorded in 1080p)

1080i - Outputs 1080 lines of interlaced video.

720p - Outputs 720 lines of progressive video.

576p - Outputs 576 lines progressive video.

**576i** – Outputs 576 lines of interlaced video. (Only resolution available on VIDEO OUT, not available on HDMI connection)

# How to change the resolution using RESOLUTION button

Press RESOLUTION button on the Remote Control or front panel in complete stop mode.



# How to change the resolution using Setup menu

- 1. Press SETUP in complete stop mode. The Setup menu appears.
- Use ▲ / ▼ to select [Display] option then press ► to move to the second level.
- Use ▲ / ▼ to select the [Resolution] option then press ► to move to the third level.



4. Use ▲ / ▼ to select the desired resolution then press ENTER to confirm your selection.

# Available resolution according to connection

#### **HDMI** connection

- BD-ROM / HD DVD playback: 1080p, 1080i, 720p and 576p are all available.
- DVD playback: 1080i, 720p and 576p are available.
- If the HDMI jack is connected for TVs providing display information (EDID), you can not select resolutions that the TV does not accept.
- If a title or disc is recorded in a resolution lower than 1080p, the output resolution is automatically changed to no higher than 1080i (even if 1080p is selected in the menu).
- 576i is not available.

#### **COMPONENT VIDEO OUT connection**

- BD-ROM / HD DVD / DVD playback: 1080i, 720p, 576p and 576i are available.
- The resolution may be limited depending on t