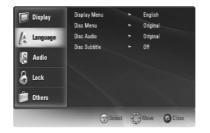

supported on a HD DVD title.
- The Pan Scan option does not operate during BD-ROM playback.

#### Resolution

Sets the output resolution of the Component and HDMI video signal.

The number in 576i, 576p, 720p, 1080p and 1080i indicates the number of lines of video. The "i" and "p" indicate interlaced and progressive scan, respectively.

**1080p** – Outputs 1080 lines of progressive video. (only for HDMI connection and BD-ROM/HD DVD discs recorded in 1080p)

1080i - Outputs 1080 lines of interlaced video.

720p – Outputs 720 lines of progressive video.

576p – Outputs 576 lines progressive video.

**576i** – Outputs 576 lines of interlaced video. (COMPONENT and VIDEO OUT jack only)

#### Note:

Refer to "Resolution Setting" on page 15 for details about the resolution.

#### Language Menu



#### **Display Menu Language**

Select a language for the Setup menu and onscreen display.

#### Disc Menu / Audio / Subtitle Language

Select the language you prefer for the audio track (disc audio), subtitles, and the disc menu.

**Original** – Refers to the original language in which the disc was recorded.

**Other** – To select another language, press number buttons then ENTER to enter the corresponding 4-digit number according to the language code list on page 26. If you make a mistake while entering a number, press CLEAR repeatedly to delete numbers one by one then correct it.

Off (for Disc Subtitle) - Turn off Subtitle.

#### Audio Menu

Each DVD disc has a variety of audio output options. Set the player's Audio options according to the type of audio system you use.



#### SPDIF