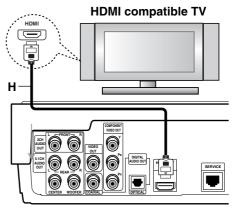

changed to no higher than 1080i (even if 1080p is selected in the menu).
- The arrow on the cable connector body should face up for correct alignment with the connector on the player.



#### (Type A)

#### Tip:

When you use HDMI connection, you can change the resolution for the HDMI output. (Refer to "Resolution Setting" on page 15.)

#### Cautions

- Changing the resolution when the connection has already been established may result in malfunctions. To solve the problem, turn off the player and then turn it on again.
- When the HDMI connection with HDCP is not verified, a message appears on TV screen. In this case, check the the HDMI connection, or disconnect the HDMI cable.
- If there is noise or lines on the screen, please check the HDMI cable (length is generally limited to 15ft).



Rear of the player

#### About HDMI

HDMI (High Definition Multimedia Interface) supports both video and audio on a single digital connection for use with DVD Players, Set-Top Boxes, and other AV devices.

HDMI was developed to provide the technologies of HDCP (High-Bandwidth Digital Contents Protection). HDCP is used to protect digital content transmitted and received.

HDMI has the capability to support standard, enhanced, or high-definition video plus standard to multi-channel surround-sound audio, HDMI features include uncompressed digital video, a bandwidth of up to 5 gigabytes per second, one connector (instead of several cables and connectors), and communication between the AV source and AV devices such as DTVs.

HDMI, the HDMI logo and High-Definition Multimedia Interface are tra