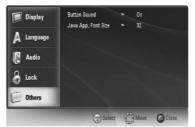

that might be in the player, or open the disc tray.
- 2. Press SETUP to display the Setup Menu and select the Lock Menu.
- 3. Press ENTER when the [Change] option is highlighted, then input the 6-digit number "210499" and press ENTER. Pressing the ◄ button to highlight the [Set Password] option will complete the password clearing process.

#### Area Code

Enter the code of the area whose standards were used to rate the DVD video disc, based on the list on page 26.

- Select [Area Code] on the Lock menu then press ►.
- 2. Follow step 2 as shown left (Rating).
- 3. Select the first character using  $\blacktriangle$  /  $\blacktriangledown$  buttons.
- 4. Press ► and select the second character using ▲ / ▼ buttons.
- 5. Press ENTER to confirm your Area code selection.

#### **Others Menu**



#### **Button Sound**

You can hear beep sound when you press a button on the front panel. Set [On] for this effect.

#### Java Application Font Size BD

You can adjust the default text size displayed for the JAVA contents during BD-ROM playback. This setting is only valid when the JAVA contents do not set the size of text.

Please select a font size bigger than 24 when the player is connected with an HD TV.

# **Operations**

# **General playback features**

- 1. Load your chosen disc in the tray, with the playback side down.
- 2. Playback starts.

| Buttons                             | Operations