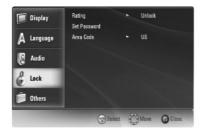

speaker's size can only be set to [Small] or [None].

Subwoofer's size can be set only to [Large] or [None]. Select [None] to disable the subwoofer speaker. (This option can only be selected when the Front (L+R) speakers are set to Large.)

#### Test

Select [All] using  $\blacktriangleleft$  /  $\blacktriangleright$  to test the signals of each speaker.

Front Left (L)  $\rightarrow$  Centre  $\rightarrow$  Front Right (R)  $\rightarrow$  Rear Right (R)  $\rightarrow$  Rear Left (L)  $\rightarrow$  Subwoofer

Adjust the volume during operation of the test tone on the Amplifier or A/V Receiver, so that all speaker's volumes are the same from the listener's position.

#### Note:

If a speaker's sound is not heard, change the speaker's size setting.

(18)

#### Lock Menu (Parental Control)



#### Rating

Blocks playback of rated DVDs based on their content. (Not all discs are rated.)

- Select [Rating] on the Lock menu then press ▶.
- 2. To access the [Lock] options, you must input the password you have created. If you have not yet entered password, you will be prompted to do so. Input a password and press ENTER. Enter it again and press ENTER to verify. If you make a mistake before pressing ENTER, press CLEAR.
- Select a rating from 1 to 8 using the ▲ / ▼ buttons.

**Rating 1-8:** Rating one (1) has the most restrictions and rating eight (8) is the least restrictive.

**Unlock:** If you select unlock, parental control is not active and the disc plays in full.

4. Press ENTER to confirm your rating selection, then press SETUP to exit the menu.

#### Set Password

You can ent