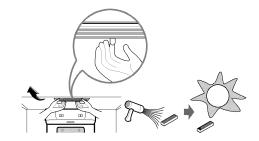

# 重複使用除臭劑

 使用過一段時間之後,除臭劑的氣味便會加重,但除臭劑可以再生重複使用.將電 水箱頂部的除臭劑拆下,用吹風機來去除 濕氣或臭味,並在陽光下曝曬以藉由紫外 線來分解臭味.