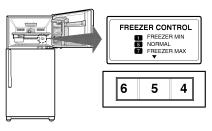

#### 冷凍室溫度控制

- 數字設定得越高,冷凍室的溫度就會越低.
- 因爲冷藏室和冷凍室的溫度是由固定量的冷空氣控制的,所以如果冷凍室的溫度降低了,冷藏室的溫度就會升高。
- 在冬天,如果冷凍室的溫度不夠低,將冷凍室的溫度控制調 爲高(6~7)。
- 把冷凍室按鈕設在 ●●● 的位置, 就可以達到 4STAR(星)的效果.

把冷凍室按鈕設在NORMAL(正常)位置,就可以取得足夠的冷凍效果,所以建議把按鈕設在NORMAL(正常)位置.