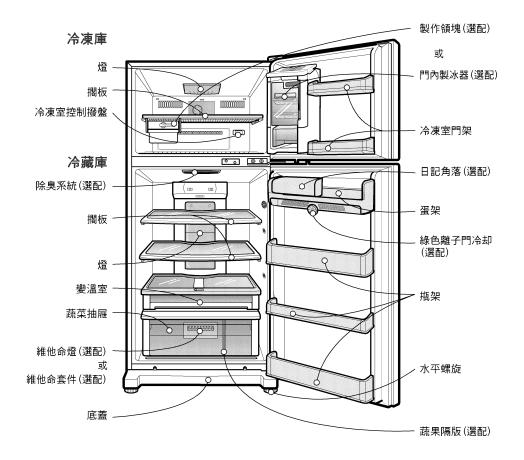

# 各部名稱

● 因爲本操作手冊內容涵蓋數種不同機型,您的冰箱之功能與特色可能 只有部分或全部上述的功能.

#### 冷凍室溫度控制

- 數字設定得越高,冷凍室的溫度就會越低.
- 因爲冷藏室和冷凍室的溫度是由固定量的冷空氣控制的,所以如果冷凍室的溫度降低了,冷藏室的溫度就會升高。
- 在冬天,如果冷凍室的溫度不夠低,將冷凍室的溫度控制調 爲高(6~7)。
- 把冷凍室按鈕設在 ●●● 的位置, 就可以達到 4STAR(星)的效果.

把冷凍室按鈕設在NORMAL(正常)位置,就可以取得足夠的冷凍效果,所以建議把按鈕設在NORMAL(正常)位置.

# 冷藏室溫度控制

冷藏溫度控制按鍵

冷凍室溫度控制鈕的預設值是「NORMAL」(正常)。 要控制冰箱溫度,請按下「REF. TEMP CONTROL」按鈕。

按一下按鈕後, LED 指示燈亮起。

溫度設定有 MIN 到 MAX 的 5 個冷却等級。

# 綠色離子門冷却(選配)

- 塗佈於導管上的陰離子可使空氣淨化並使食物保鮮更久.
- 在清洗時如果外部物體進入冷氣孔,那麼就會降低其性能.如果襯墊破損,由于冷氣泄漏,其性能也會降低.

#### 門內製冰器

- 要製造冰塊,請將製冰水箱取出,裝滿水後放回原位,直到聽見"喀"一聲.然後水就會自動流入製冰盒.
- 冰塊至少需要五個小時的時間才能製造完成,您可由透明窗觀看冰塊的狀況.
- 要拿出冰塊,請握住製冰盒握桿,並慢慢向下 拉.然後冰塊就會掉落到儲冰盒裡.

- 要制作冰塊,將制冰盒注滿水,然后放在其位置上.
- 握住製冰盒的槓桿,輕輕轉動,冰塊就會掉至下方的盒子中.

您可以拆下製冰器, 讓冷凍庫的空間 更大一些.

# 變溫空間

- 當變溫室的門開啓時、溫度較高的空氣就不會影響 到保鮮室, 您可將食物儲存其中, 保持新鮮,
- 變溫室必須正確固定在定位,如果開啓了變溫室的 門, 就無法發揮它的所有功能了.

#### 魔術蔬果箱

- 魔術蔬果箱可讓您輕鬆將溼度保留在箱室中, 進而 提供新鮮的蔬菜和水果.
- 蓋子下方的框架可有效地留住或釋出溼氣.
- 密閉的結構可留住溼度.

釋出溼氣 溼度不足

### 維他命燈(選配)

- 這個LED燈全天都會自動運作, 可讓蔬菜進行光合作用.
- 密閉的結構可留住溼度.

#### 蔬果隔版(選配)

● 如圖示, 將隔盤插入蔬菜箱的後側加以固定。

#### 維他命箱(選配)

- 維他命箱可使食物更新鮮.
- 請保持此工具箱的乾燥, 因爲一但受潮將會影響到 它的效果.

# 日記角落(選配)

• 請將突出的握把往左右推來移動它.