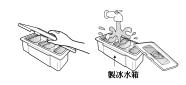

#### 門內製冰器

- 要製造冰塊,請將製冰水箱取出,裝滿水後放回原位,直到聽見"喀"一聲.然後水就會自動流入製冰盒.
- 冰塊至少需要五個小時的時間才能製造完成,您可由透明窗觀看冰塊的狀況.
- 要拿出冰塊,請握住製冰盒握桿,並慢慢向下 拉.然後冰塊就會掉落到儲冰盒裡.

- 要制作冰塊,將制冰盒注滿水,然后放在其位置上.
- 握住製冰盒的槓桿,輕輕轉動,冰塊就會掉至下方的盒子中.

您可以拆下製冰器, 讓冷凍庫的空間 更大一些.

- **門內製冰器類型**:取下1/2和3.
- 轉動製冰機(Ice Serve)類型:取下2與3.
- 1. 水箱
- 2. 製冰托盤
- 3. 冰塊盒

〈門內製冰器類型〉

〈轉動製冰機類型〉