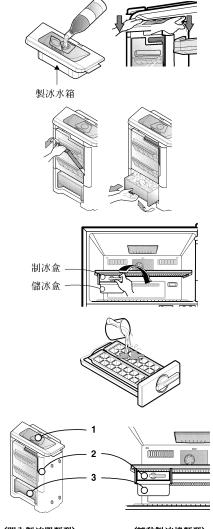

#### 門內製冰器

- 要製造冰塊,請將製冰水箱取出,裝滿水後放回原位,直到聽見"喀"一聲.然後水就會自動流入製冰盒.
- 冰塊至少需要五個小時的時間才能製造完成,您可由透明窗觀看冰塊的狀況.
- 要拿出冰塊,請握住製冰盒握桿,並慢慢向下 拉.然後冰塊就會掉落到儲冰盒裡.

- 要制作冰塊,將制冰盒注滿水,然后放在其位置上.
- 握住製冰盒的槓桿,輕輕轉動,冰塊就會掉至下方的盒子中.

您可以拆下製冰器, 讓冷凍庫的空間 更大一些.

- **門內製冰器類型**:取下1/2和3.
- 轉動製冰機(Ice Serve)類型:取下2與3.
- 1. 水箱
- 2. 製冰托盤
- 3. 冰塊盒

〈門內製冰器類型〉

〈轉動製冰機類型〉

#### 門內製冰器

# 製冰水箱 -

- 把蓋子取下.
- 先以洗碗精將製冰水箱的內外進行清潔, 再放 到流動的清水下仔細沖洗.
- 以洗碗精將製冰水箱的蓋子進行清潔,再放到 流動的清水下仔細沖洗.
- 以乾淨的布料擦拭過再將它晾乾.

# 注意

- 1. 進行清潔時, 請使用微溫的清水.
- 請勿使用清水以外的任何物質進行清潔、如果水箱會經裝過飲料、請將清水倒入水箱, 並迅速地倒出三或四杯水。

#### 製冰套件 -

- 對於上層冰盤, 請取出儲水箱並用濕布擦拭.
- 對於下層冰盤,請取出製冰盒,然後將把手 往下拉用濕布擦拭。
- 以乾淨的布料擦拭過再將它晾乾.

#### 注意

請勿將製冰套件浸入水中,請務必將製冰套件完全晾乾.