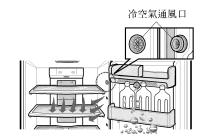

# 下一步

- 1. 徹底淸洗電冰箱,擦去運輸期間所積聚的灰 塵
- 將諸如冰塊盒等附件安裝在適當的位置。它 們被包裝在一起,以防止在運輸期間可能造 成的損壞。
- 您的電冰箱可能是一个有條形把手的型號, 按照指南卡安裝把手.
- 4. 將電源線(或插頭)連接至插座上. 不要與其 他設備共用一个插座.
- 5. 在放入食物之前,讓電冰箱運行2至3个小時

檢查冷凍室的冷空氣通口,以保證其能正確 制冷.

您可以准備使用電冰箱了.

# 儲存食物

- 將新鮮的食物存放在冷藏室中,如何冷凍和解凍食物是保持其新鮮和風味的重要因素.
- 不要在低溫下保存容易變質的食物, 如香蕉, 各類瓜等等.
- 在存放前讓熱的食物先冷却. 存放熱的食物會使其他食物變質,而且增加電力消耗.
- 儲存食物時,用薄膜蓋起來或放在有蓋子的容器里.這樣可以防止水汽的蒸發,幇助保持食物的 風味和營養.
- 不要讓食物堵塞涌風口. 冷空氣的平穩流涌可以使電冰箱溫度保持平衡.
- 電冰箱的門不要開啓太頻繁. 開門會使熱氣進入電冰箱, 導致溫度升高.