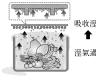

#### 魔術蔬果箱

- 魔術蔬果箱可讓您輕鬆將溼度保留在箱室中, 進而 提供新鮮的蔬菜和水果.
- 蓋子下方的框架可有效地留住或釋出溼氣.
- 密閉的結構可留住溼度.

釋出溼氣 溼度不足