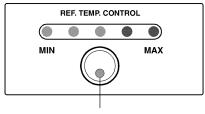

# 冷藏室溫度控制

冷藏溫度控制按鍵

冷凍室溫度控制鈕的預設值是「NORMAL」(正常)。 要控制冰箱溫度,請按下「REF. TEMP CONTROL」按鈕。

按一下按鈕後, LED 指示燈亮起。

溫度設定有 MIN 到 MAX 的 5 個冷却等級。