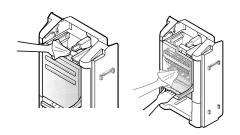

# 冷凍室燈

- 請將插頭由插座上拔下.
- 將1號螺絲旋松,以將冷凍庫燈泡的外罩取下,然後如 圖所示,以雙手將外罩拉出並取下.
- 將燈砲依逆時針方向旋轉取下.

# 冷藏室的燈

- 請將插頭由插座上拔下.
- 將冷藏隔層取下.
- 將燈泡外罩拉出並取下.
- 請先確認燈泡溫度不會燙,將燈砲依逆時針方向旋轉取下.