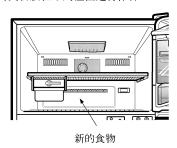

# 冷凍室

- 請勿將瓶子存放於冷凍庫內,否則瓶子在結冰時可能破裂.
- 請勿再次冷凍已經解凍的食物,否則會流失口味及營養,
- 長時間存放冷凍食品、例如冰淇淋時、請置於冷凍架上、而非門架上。
- 冷凍的位置 建議將新的食物放在下列位置進行冷凍: