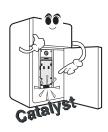

#### **DEODORIZER (OPTIONAL)**

- By using a catalyst, deodorizing performance is guaranteed.
- Unpleasant odor of food in the fresh food compartment is deodorized with no harm to you and the food.

#### How to use

- Do not prick the deodorizer with a sharp tip because the deodorizing catalyst may be damaged.
- When storing food with a strong odor, wrap it or store it in a container with a lid because the odor may be
  passed on to other foods.

# المزيلة للرائحة الكريهة (اختياري)

- المزيلة للرائحة الكريهة deodorizer سوف تعمل بشكل فعال لكونها مادة حفازة . Catalyst
- رائحة المأكو لات الغير مرغوبة التى قد توجد داخل حجرة التبريد سوف تزيل دون ترك خطرا لك ولا لمأكو لات أخرى.

# طريقة تشغيل المزيلة للرائحة الكريهة

- أن لا تلجأ إلى استخدام الأدوات الحادة في فك المزيلة للرائحة الكريهة لأن ذلك قد يسبب في إضرار الحفازة.
- وعندما تتحتفظ بمأكو لات ذات نكهة شديدة فعليك أن تجعلها محفوفة أو على آنية مغطية لأنها قد يؤثر على مأكو لات أخرى.