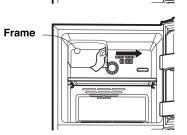

- You can remove the Twisting Ice Serve to make the freezer compartment larger.
- You should remove the ice Trays and Ice Cube Box first, then pull the frame out toword the right side.