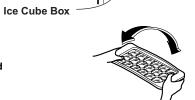

#### General Type

• To make ice cubes, fill the ice tray with water and place it on the ice cube box. Then insert the ice cube box in the freezer compartment.

• To remove ice cubes, hold the tray at its ends and

Ice Trays

# Twisting Ice Serve Type

twist gently.

• To make ice cubes, fill the ice tray with water and insert in its position.

• To remove ice cubes, hold the knob of the tray and turn gently. Then, ice cubes drop in the ice cube box.

- You can remove the Twisting Ice Serve to make the freezer compartment larger.
- You should remove the ice Trays and Ice Cube Box first, then pull the frame out toword the right side.