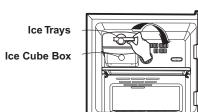

#### **ICE MAKING**

Determine which type ice-making system you have.

#### General Type

• To make ice cubes, fill the ice tray with water and place it on the ice cube box. Then insert the ice cube box in the freezer compartment.

• To remove ice cubes, hold the tray at its ends and

Ice Trays

# Twisting Ice Serve Type

twist gently.

• To make ice cubes, fill the ice tray with water and insert in its position.

• To remove ice cubes, hold the knob of the tray and turn gently. Then, ice cubes drop in the ice cube box.