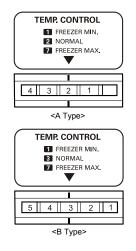

#### CONTROLS FOR FREEZER COMPARTMENT

- TEMP. CONTROL 1, 2, 3, 4, 5, 6, 7
   Setting at "7", the freezer compartment becomes colder.
   But the refrigerator compartment becomes warmer because less cold air flows into the refrigerator compartment.
- In cold weather the unit operates less and the freezer compartment has a tendency to warm up. For colder freezer, turn the TEMP, CONTROL to "6"~"7".
- If you take a lot of foods in the freezer or open its door frequently, its temperature is apt to be somewhat higher. In this case, set the TEMP. CONTROL dial between 6 and 7 to cool it. Return the TEMP.CONTROL dial to the original position to cut down the consumption of energy.
- In hot weather or to put much foods in the refrigerator compartment, the refrigerator compartment has a tendency to warm up. For colder refrigerator, turn the TEMP. CONTROL to "2"~"3" to direct more cold air into the refrigerator compartment. Setting at "6"~"7" of the TEMP. CONTROL, the refrigerator compartment will not be cold enough.

### نظام حرارة حجرة الفريزر

- قرص التحكم لحجرة الفريز : ١، ٢، ٣، ٤، ٥، ٦، ٧. ووضع القرص على موقف ٧ يجعل الحجرة الأكثر برودة ولكن يقلل البرودة لحجرة النبريد وذلك نتيجة قلة دوران الهواء الباردة للحجرة التبريد.