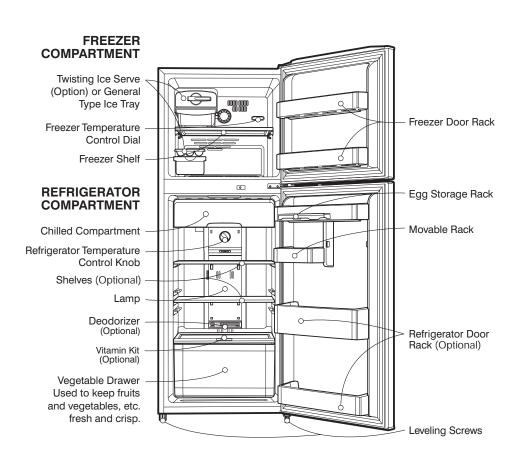

# **OPERATION**

#### **STARTING**

When your refrigerator is first installed, allow it 2-3 hours to stabilize at normal operating temperatures prior to filling it with fresh or frozen foods.

If operation is interrupted, allow 5 minutes delay before restarting.

### **OPERATION**

#### **ICE MAKING**

Determine which type ice-making system you have.

#### CHILLED COMPARTMENT (OPTIONAL)

When the door is opened, the warmer air doesn't influence the fresh meat. You can keep food fresher in it.