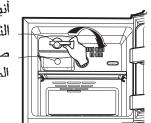

# LAMP REPLACEMENT

- 1. Unplug the power cord from the outlet.
- 2. Remove refrigerator shelves.
- To remove the lamp cover, insert a slotted driver at the one of under hole of the lamp cover and pull it out forwards.
- 4. Turn the lamp counterclockwise.
- Assemble in reverse order of disassembly.Replacement bulb must be the same specification as original.

# في تغيير اللمبة

- فك كبل الوصلة من الوصلة الكهربائية
- ٢ عليك أن تبعد رفوف حجرة التبريد سلفا.
- ومن أجل فك غطاء اللمبة عليك أن تدخـــل رأس المفــك
   الرقيق في الثغرة الموجودة في الجزء الأسفل واضغطـــه
   نحو الأمام.
  - وفك اللمبة بالدور نحو الجهة المضادة بحركة الساعة
- طريقة تركيب لمبة جديدة تكون معاكسة من طريقة الفك وأن تكون اللمبة البديلة ذات المواصفات الشبيهة بالأصل.