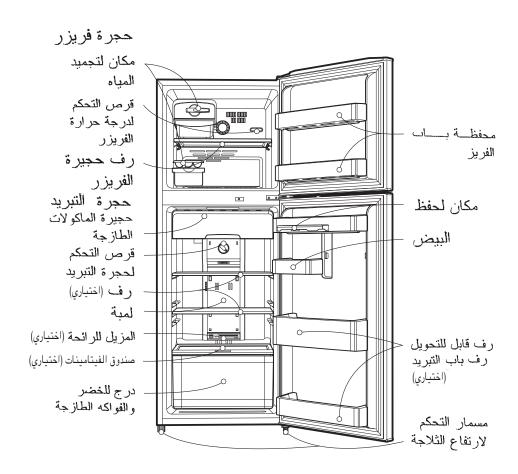

# تحديد موقع الثلاجة

# الاختيار على موقع صحيح

- أن تختار موقعا مناسبا للثلاجة وسهلا في استخدامها
- ان تبعد الثلاجة من المواقع ذات الرطوبة العالية ومن المواقع الساخنة أو تلك التي تضربها أشعة الشمس مباشرة.
- ضع الثلاجة في موقع ودوران التهوية فيه كافية، وذلك لتكون الثلاجة الأكثر فعالة، حيث تحتفظ بالمسافة على بعد ٥ سم أو أكثر من الجدار و ٢٥ سم أو أكثر من السقف، ومن الأفضل أن يكون ارتفاع ساقيها الأماميتين ٢,٥ سم من الأرض وخاصة إذا ما كانت مفروشات بالسحاد.
- وللحيلولة دون حدوث اهتزاز للثلاجة فعليك أن تسوي ارتفاعها وخاصة إذا كان سطح أرض لموقع الثلاجة غير مستوية، فمن الأفضل أن تكون ساقاها الأماميتان مرتفعتين نوعا ما من ساقيها الخلفيتان وذلك من أجل سهولة إغيلاق بابها، وللضبط على ارتفاع مناسب للثلاجة فعليك أن ترفيع الثلاجة نوعا ما ثم در مسمار التحكم اللولبي للتثبيت نحو اليمين لزيادة الارتفاع والى الشمال للتخفيض.

# تشغيل الثلاجة

# الاستفادة بالثلاجة

# حجرة لحفظ المأكولات الطازجة (اختياري)

عندما تفتح باب حجرة التبريد فان الحواء الخارجي لن يتأثر على انتعاش المأكولات الطازجة الموجودة داخلها وأنهها مخصصة اذاك.