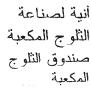

# صناعة ثلوج مكعبة

صناعة الثلوج المكعبة تعتمد على نوع الأواني الخاصة لثلاجتك.

# الطريقة العامة:

- لصناعة الثلوج المكعبة عليك أن تملأ أنية الثلوج بالمياه وضعسها في صندوق
- وإذا رغبت في إخراج الثلوج عليك أن تمسك أحد طرفى الصندوق وتدير طرف آخر على مهل.

# طريقة تجميد المياه Twisting Ice **Serve Type**

- لصناعة الثلوج المكعبة عليك أن تملأ أنية الثلوج بالمياه ثم أن تضعها في المكان المخصص لها.
- وإذا رغبت في إخراج الثلوج عليك أن تمسك أحد طرفي الصندوق وتدير طرف آخر على مهل، فالثلوج المكعبة ســوف تسقط على صندوقها.
- اطار الصندوق أنه في مقدورك تحويل المكان المخصص لصناعة الثلوج المكعب مما يؤدي الي زيادة سعة حجرة الفريزر.
  - خذ آنية الثلوج وصندوقها أو لا ثم فك اطار الصندوق بضغط جانبيه نحو البمين.

# أنية لصناعة الثلوج المكعبة صندوق الثلــوج