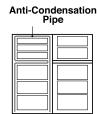

### أنبوبة مضادة لتكاثف البخور

الجزء الخارجي من ثلاجتك قد يكون دافئا وخاصة عند ابتداء التشغيل، فلا عليك أن تكون مسعورا، ذلك نتيجة عملية الأنبوبة المضادة لتكاثف البخور لضنخ غاز refrigerant الساخن لمنع الحائط الخارجي من كثف البخار.

#### ANTI-CONDENSATION PIPE

The outside wall of the refrigerator cabinet may sometimes get warm, especially just after installation.

Don't be alarmed.

This is due to the anti-condensation pipe, which pumps hot refrigerant to prevent sweating on the outer cabinet wall.

أنبوية مضادة لتكاثف البخور