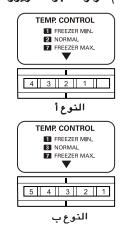

### نظام حرارة حجرة الفريزر

- قرص التحكم لحجرة الفريز : ١، ٢، ٣، ٤، ٥، ٦، ٧. ووضع القرص على موقف ٧ يجعل الحجرة الأكثر برودة ولكن يقلل البرودة لحجرة النبريد وذلك نتيجة قلة دوران الهواء الباردة للحجرة التبريد.

- تكون الثلاجة خلال طقس الجو البارد أقل انشغالا مما يسبب فــــي تخفيض البرودة داخل حجرة الفريز.

ولتكون الفريزر باردة خلال هذا الطقس يكون بوضع القرص على موقف ٦-٧.

- وإذا وضعت كمية كبيرة من المأكولات في الثلاجة وتفتح باب التبريد تكرارا فيسبب في ارتفاع درجة الحرارة داخل الحجرة، وعنده أن تضع القرص على موقف ٦ أو ٧ لتخفيض درجة الحرارة فيها. وإذا عادت درجة البرودة الى طبيعتها عليك أن تضع القرص على الموقف الأول من أجل تخفيض الاستهلاك الكهربائي.

- أن الطقس الحار أو وجود كمية كبيرة من المأكولات داخل حجرة التبريد يسبب في انخفساض البرودة داخل الحجرة.
- وضع قرص التحكم على موقف ٢-٤ لتسيير دوران الهواء الباردة إلى حجرة التبريد وذلك لزيادة لبرودة فيها.

ووضع قرص التحكم على موقف ٦-٧ يسبب في انخفاض درجة البرودة داخل حجرة التبريد.