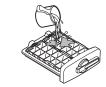

# الطريقة العامة:

- لصناعة الثلوج المكعبة عليك أن تملأ أنية الثلوج بالمياه وضعسها في صندوق
- وإذا رغبت في إخراج الثلوج عليك أن تمسك أحد طرفى الصندوق وتدير طرف آخر على مهل.

# طريقة تجميد المياه Twisting Ice **Serve Type**

- لصناعة الثلوج المكعبة عليك أن تملأ أنية الثلوج بالمياه ثم أن تضعها في المكان المخصص لها.
- وإذا رغبت في إخراج الثلوج عليك أن تمسك أحد طرفي الصندوق وتدير طرف آخر على مهل، فالثلوج المكعبة ســوف تسقط على صندوقها.
- اطار الصندوق أنه في مقدورك تحويل المكان المخصص لصناعة الثلوج المكعب مما يؤدي الي زيادة سعة حجرة الفريزر.
  - خذ آنية الثلوج وصندوقها أو لا ثم فك اطار الصندوق بضغط جانبيه نحو البمين.

# أنية لصناعة الثلوج المكعبة صندوق الثلــوج