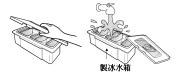

#### 門內製冰器

- 要製造冰塊,請將製冰水箱取出,裝滿水後放回 原位,直到聽見"喀"一聲.然後水就會自動流入 製冰盒.
- 冰塊至少需要五個小時的時間才能製造完成,您 可由透明窗觀看冰塊的狀況.
- 要拿出冰塊,請握住製冰盒握桿,並慢慢向下 拉.然後冰塊就會掉落到儲冰盒裡.

#### 扭動型制冰

- 要制作冰塊,將制冰盒注滿水,然后放在其位置上.
- 握住製冰盒的槓桿,輕輕轉動,冰塊就會掉至下 方的盒子中.

注意 您可以拆下製冰器, 讓冷凍庫的空間 更大一些.

- 門內製冰器類型: 取下1/2和3.
- 轉動製冰機(Ice Serve)類型: 取下2與3.
- 1. 水箱
- 2. 製冰托盤
- 3. 冰塊盒

〈門內製冰器類型〉