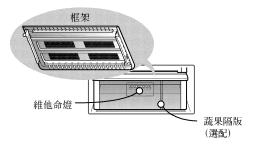

#### 維他命燈(選配)

- 這個LED燈全天都會自動運作,可讓蔬菜進 行光合作用.
- 密閉的結構可留住溼度.

#### 蔬果隔版(選配)

如圖示,將隔盤插入蔬菜箱的後側加以固定。