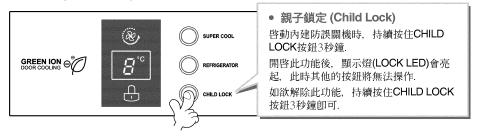

- 該電冰箱的冷藏室使用了一个恒溫器, 所以冷藏室的溫度變化時, 電冰箱開始工作.

#### 門開啓警告

冷藏室或冷凍室的門開啓一段時間后,1分鐘后警告聲就會響3次,然后每隔30秒就會響3次警告聲.

#### 冰箱燈自動關閉功能

如果冰箱門開啓 7 分鐘或更久的時間,冰箱內部的冰箱燈會自動熄滅以節省能源和避免過熱. 但是在關閉冰箱門之前,警報聲仍然持續響起.

#### 自我檢測

- 這時,不要把電源線從插座上拔出來,向服務中心咨詢.

#### 冷凍室溫度控制



- •數字設定得越高,冷凍室的溫度就會越低.
- 因為冷藏室和冷凍室的溫度是由固定量的冷空氣控制的,所以如果冷凍室的溫度降低了,冷藏室的溫度就會升高.
- 在冬天,如果冷凍室的溫度不夠低,將冷凍室的溫度控制調 爲高(6~7).
- 把冷凍室按鈕設在 ●●● 的位置, 就可以達到 4STAR(星)的效果. 把冷凍室按鈕設在NORMAL(正常)位置, 就可以取得足夠 的冷凍效果, 所以建議把按鈕設在NORMAL(正常)位置.

使用方法

#### 冷藏庫的控制鍵

顯示圖片視不同機型冰箱而不同.



〈A 様式〉





- 按下"冷藏室"按鈕, 以調整冷藏室的溫度.
- 按下該鈕時, LED燈會亮起.
- LED燈所顯示的數字即表示冷藏室的溫度.
- •您可依照需要調整,共有0℃到6℃七個等級可供選擇.

#### 超級冷却

- 「超級冷却」功能在首次開啓冰箱功能時就開始作用了. 壓縮機和循環風扇會以最大冷却能力運轉,快速降低冰箱溫度.「超級冷却」會自動關閉.
- 如果冰箱中放入了溫度較高的食物,您可以按下 控制面板上的按鍵來啓動「超級冷却」. 當溫度達 到適當的程度「超級冷却」會自動關閉,或者您也 可以按下「超級冷却」鍵來手動關閉它.



#### 親子鎖定 (Child Lock)



### 使用方法

#### 綠色離子門冷却(選配)

- 塗佈於導管上的陰離子可使空氣淨化並使食物保鮮更久.
- 在清洗時如果外部物體進入冷氣孔,那麼就會降低其 性能.如果襯墊破損,由于冷氣泄漏,其性能也會降 低.

製冰器(選配)

請選擇您購得的機型配有的製冰器.

#### 門內製冰器

- 要製造冰塊,請將製冰水箱取出,裝滿水後放回 原位,直到聽見"喀"一聲.然後水就會自動流入 製冰盒.
- 冰塊至少需要五個小時的時間才能製造完成,您 可由透明窗觀看冰塊的狀況.
- 要拿出冰塊,請握住製冰盒握桿,並慢慢向下 拉.然後冰塊就會掉落到儲冰盒裡.

#### 扭動型制冰

- 要制作冰塊,將制冰盒注滿水,然后放在其位置上.
- 握住製冰盒的槓桿,輕輕轉動,冰塊就會掉至下 方的盒子中.

注意 您可以拆下製冰器, 讓冷凍庫的空間 更大一些.

- 門內製冰器類型: 取下1/2和3.
- 轉動製冰機(Ice Serve)類型: 取下2與3.
- 1. 水箱
- 2. 製冰托盤
- 3. 冰塊盒



〈門內製冰器類型〉

#### 〈轉動製冰機類型〉

### 使用方法

#### 戀溫空間

- 當變溫室的門開啓時, 溫度較高的空氣就不會影響 到保鮮室, 您可將食物儲存其中, 保持新鮮,
- 變溫室必須正確固定在定位,如果開啓了變溫室的 門, 就無法發揮它的所有功能了,

#### 使用方式

- 保鮮室的蔬果室可利用控制旋鈕進行使用.
- 儲存食物之前請先檢查旋鈕的位置.
- 請勿將旋鈕轉到中央的位置.



#### 蔬果箱

#### **魔術蔬果箱**

- 魔術蔬果箱可讓您輕鬆將溼度保留在箱室中,進而 提供新鮮的蔬菜和水果.
- >>>
   >>
   >>
   >>
   >>
   >>
   >>
   >>
   >>
   >>
   >>