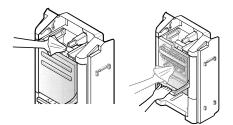

#### 冷凍室燈

- 請將插頭由插座上拔下.
- 將1號螺絲旋松,以將冷凍庫燈泡的外罩取下,然後如 圖所示,以雙手將外罩拉出並取下.
- 將燈砲依逆時針方向旋轉取下.

#### 冷藏室的燈

- 請將插頭由插座上拔下.
- 將冷藏隔層取下.
- 將燈泡外罩拉出並取下.
- 請先確認燈泡溫度不會燙,將燈砲依逆時針方向旋轉取下.