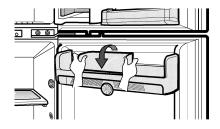

重複使用除臭劑

 使用過一段時間之後,除臭劑的氣味便會加重,但除臭劑可以再生重複使用.將電 水箱頂部的除臭劑拆下,用吹風機來去除 濕氣或臭味,並在陽光下曝曬以藉由紫外 線來分解臭味.

居家冰果吧(選配)

- 將居家冰果吧的上端往內推, 直到聽見"喀"一聲.
- 打開居家冰果吧後,輕輕地將儲氷盒向上抬並拉出來.

使用方法

日記角落(選配)

• 請將突出的握把往左右推來移動它.

清潔本機時如何取下外蓋