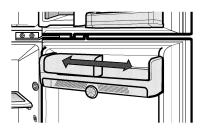

重複使用除臭劑

 使用過一段時間之後,除臭劑的氣味便會加重,但除臭劑可以再生重複使用.將電 水箱頂部的除臭劑拆下,用吹風機來去除 濕氣或臭味,並在陽光下曝曬以藉由紫外 線來分解臭味.

居家冰果吧(選配)

- 將居家冰果吧的上端往內推, 直到聽見"喀"一聲.
- 打開居家冰果吧後,輕輕地將儲氷盒向上抬並拉出來.

使用方法

日記角落(選配)

• 請將突出的握把往左右推來移動它.

清潔本機時如何取下外蓋