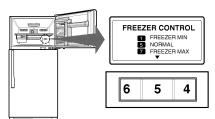

#### 冷凍室溫度控制

- •數字設定得越高,冷凍室的溫度就會越低.
- 因為冷藏室和冷凍室的溫度是由固定量的冷空氣控制的,所以如果冷凍室的溫度降低了,冷藏室的溫度就會升高.
- 在冬天,如果冷凍室的溫度不夠低,將冷凍室的溫度控制調 爲高(6~7).
- 把冷凍室按鈕設在 ●●● 的位置, 就可以達到 4STAR(星)的效果. 把冷凍室按鈕設在NORMAL(正常)位置, 就可以取得足夠 的冷凍效果, 所以建議把按鈕設在NORMAL(正常)位置.