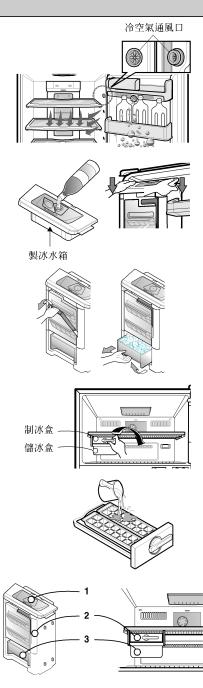

#### 綠色離子門冷却(選配)

- 塗佈於導管上的陰離子可使空氣淨化並使食物保鮮更久.
- 在清洗時如果外部物體進入冷氣孔,那麼就會降低其 性能.如果襯墊破損,由于冷氣泄漏,其性能也會降 低.

製冰器(選配)

請選擇您購得的機型配有的製冰器.

#### 門內製冰器

- 要製造冰塊,請將製冰水箱取出,裝滿水後放回 原位,直到聽見"喀"一聲.然後水就會自動流入 製冰盒.
- 冰塊至少需要五個小時的時間才能製造完成,您 可由透明窗觀看冰塊的狀況.
- 要拿出冰塊,請握住製冰盒握桿,並慢慢向下 拉.然後冰塊就會掉落到儲冰盒裡.

#### 扭動型制冰

- 要制作冰塊,將制冰盒注滿水,然后放在其位置上.
- 握住製冰盒的槓桿,輕輕轉動,冰塊就會掉至下 方的盒子中.

注意 您可以拆下製冰器, 讓冷凍庫的空間 更大一些.

- 門內製冰器類型: 取下1/2和3.
- 轉動製冰機(Ice Serve)類型: 取下2與3.
- 1. 水箱
- 2. 製冰托盤
- 3. 冰塊盒

〈門內製冰器類型〉