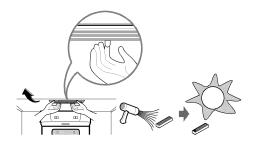

重複使用除臭劑

 使用過一段時間之後,除臭劑的氣味便會加重,但除臭劑可以再生重複使用.將電 水箱頂部的除臭劑拆下,用吹風機來去除 濕氣或臭味,並在陽光下曝曬以藉由紫外 線來分解臭味.

居家冰果吧(選配)

- 將居家冰果吧的上端往內推, 直到聽見"喀"一聲.
- 打開居家冰果吧後,輕輕地將儲氷盒向上抬並拉出來.

使用方法

日記角落(選配)

• 請將突出的握把往左右推來移動它.

清潔本機時如何取下外蓋