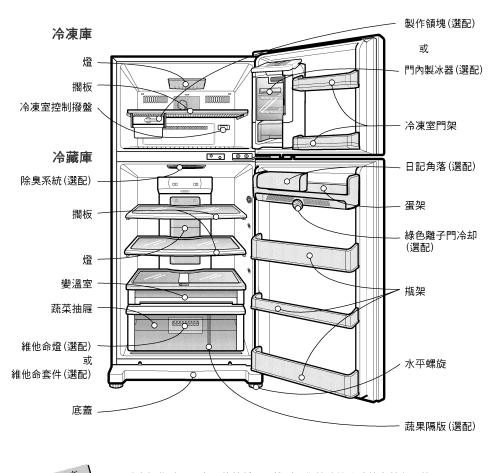

### 各部名稱

注意 • 因為本操作手冊內容涵蓋數種不同機型,您的冰箱之功能與特色可能 只有部分或全部上述的功能.

#### 綠色離子門冷却(選配)

- 塗佈於導管上的陰離子可使空氣淨化並使食物保鮮更久.
- 在清洗時如果外部物體進入冷氣孔,那麼就會降低其 性能.如果襯墊破損,由于冷氣泄漏,其性能也會降 低.

製冰器(選配)

請選擇您購得的機型配有的製冰器.

#### 門內製冰器

- 要製造冰塊,請將製冰水箱取出,裝滿水後放回 原位,直到聽見"喀"一聲.然後水就會自動流入 製冰盒.
- 冰塊至少需要五個小時的時間才能製造完成,您 可由透明窗觀看冰塊的狀況.
- 要拿出冰塊,請握住製冰盒握桿,並慢慢向下 拉.然後冰塊就會掉落到儲冰盒裡.

#### 戀溫空間

- 當變溫室的門開啓時, 溫度較高的空氣就不會影響 到保鮮室, 您可將食物儲存其中, 保持新鮮,
- 變溫室必須正確固定在定位,如果開啓了變溫室的 門, 就無法發揮它的所有功能了,

#### 蔬果箱

#### 維他命燈(選配)

- 這個LED燈全天都會自動運作,可讓蔬菜進 行光合作用.
- 密閉的結構可留住溼度.

#### 蔬果隔版(選配)

如圖示,將隔盤插入蔬菜箱的後側加以固定。

#### 維他命箱(選配)

- 維他命箱可使食物更新鮮.
- 請保持此工具箱的乾燥,因為一但受潮將會影響到 它的效果.

使用方法

重複使用除臭劑

 使用過一段時間之後,除臭劑的氣味便會加重,但除臭劑可以再生重複使用.將電 水箱頂部的除臭劑拆下,用吹風機來去除 濕氣或臭味,並在陽光下曝曬以藉由紫外 線來分解臭味.

居家冰果吧(選配)

- 將居家冰果吧的上端往內推, 直到聽見"喀"一聲.
- 打開居家冰果吧後,輕輕地將儲氷盒向上抬並拉出來.

使用方法

日記角落(選配)

• 請將突出的握把往左右推來移動它.

清潔本機時如何取下外蓋