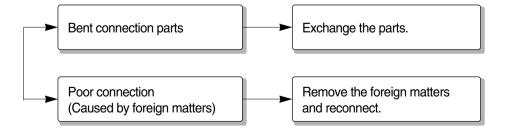

#### 1. SWITCH ON BUT MOTOR DOSE NOT TURN.

### 2. SWITCH ON, MOTOR DOES NOT TURN BUT BUZZES.

#### 3. SWITCH OFF BUT MOTOR TURNS

#### 4. WEAK SUCTION POWER

#### 5. VIBRATION NOISES

### 6. RADIO, TV RECEPTION DISTURBANCE

### 7. IMPROPER TUBE OF NOZZLE CONNECTION