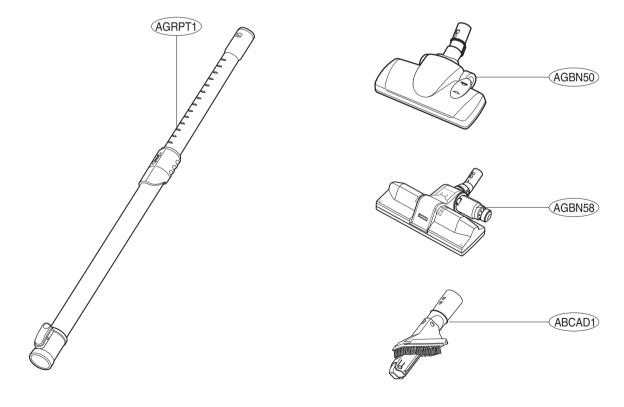

# **REPLACEMENT PARTS LIST**

| LOC. NO. | PART NO.    | DESCRIPTION                      | svc | REMARK |
|----------|-------------|----------------------------------|-----|--------|
| ABCAD1   | 5203FI1216D | Brush Assembly                   | R   |        |
| ACQBE1   | 3551FI2451E | Cover Assembly, Exhaust          | R   |        |
| ACVCA1   | 4901FI2001Y | Damper Assembly                  | R   |        |
| ADQBE1   | 5231FI2472D | Filter Assembly,Exhaust          | R   |        |
| ADVTF1   | 3211FI1005B | Frame Assembly,Filter            | R   |        |
| AEMAF1   | AEM61730905 | Hose Assembly,Flexible           | R   |        |
| AGBN50   | 5249FI1445J | Nozzle Assembly,Floor            | R   |        |
| AGBN58   | AGB32061205 | Nozzle Assembly,Quilt            | R   |        |
| AGRPT1   | 5201FI2508G | Pipe Assembly,Telescopic         | R   |        |
| AHDBR1   | 4687FI1501E | Reel Assembly                    | R   |        |
| AHJBA1   | 4441FI3621B | Roller Assembly                  | R   |        |
| AJLTD1   | AJL60754310 | Tank Assembly,Dust               | R   |        |
| AJWBA1   | AJW32833501 | Wheel Assembly                   | R   |        |
| EADCS1   | 6631FI3155E | Harness,Single                   | R   |        |
| EAUBA1   | 4681FI2467D | Motor Assembly,AC,Vacuum Cleaner | R   |        |
| EBFCZ1   | 6601Fl3501D | Switch,Pressure                  | R   |        |
| EBRBM1   | 6871FX2216L | PCB Assembly,Main                | R   |        |
| EBRCD1   | 6871FX2237B | PCB Assembly, Display            | R   |        |
| MAMBB1   | 3040FI1567B | Base,Body                        | R   |        |
| MAY000   | MAY57080502 | Вох                              | R   |        |
| MBGBR1   | 5020Fl3845C | Button,Cord Reel                 | R   |        |
| MBLTD1   | MBL49423501 | Cap,Dust                         | R   |        |
| MCKBC1   | 3550FI2670A | Cover, Housing                   | R   |        |
| MCKBD8   | 3550FI2668C | Cover, Decor                     | R   |        |
| MCKBD9   | 3550FI2669C | Cover,Decor                      | R   |        |
| MCKBE8   | 3550FI2674B | Cover,Exhaust Filter             | R   |        |
| MCKBE9   | 3550FI2667B | Cover,Exhaust Filter             | R   |        |
| MCKCA1   | 3550FI3963A | Cover, Decor                     | R   |        |
| MCKCB1   | 3550FI1937B | Cover,Body                       | R   |        |
| MCKCD1   | 3550FI3962A | Cover, Display                   | R   |        |
| MCKCD8   | 3550FI2672C | Cover,Decor                      | R   |        |
| MCKCD9   | 3550FI2671C | Cover,Decor                      | R   |        |
| MCKCR8   | MCK30372801 | Cover,Rear                       | R   |        |
| MCKCR9   | MCK30372401 | Cover,Rear                       | R   |        |
| MCKCT1   | 3550FI1938A | Cover,Top                        | R   |        |
| MCKCZ1   | 3550FI3802D | Cover, Terminal                  | R   |        |
| MCKTD1   | 3550FI2673A | Cover, Decor                     | R   |        |
| MCKTS1   | 3550FI1939B | Cover, Dust                      | R   |        |
| MCQBA1   | 3920Fl3791F | Damper, Absorbing                | R   |        |