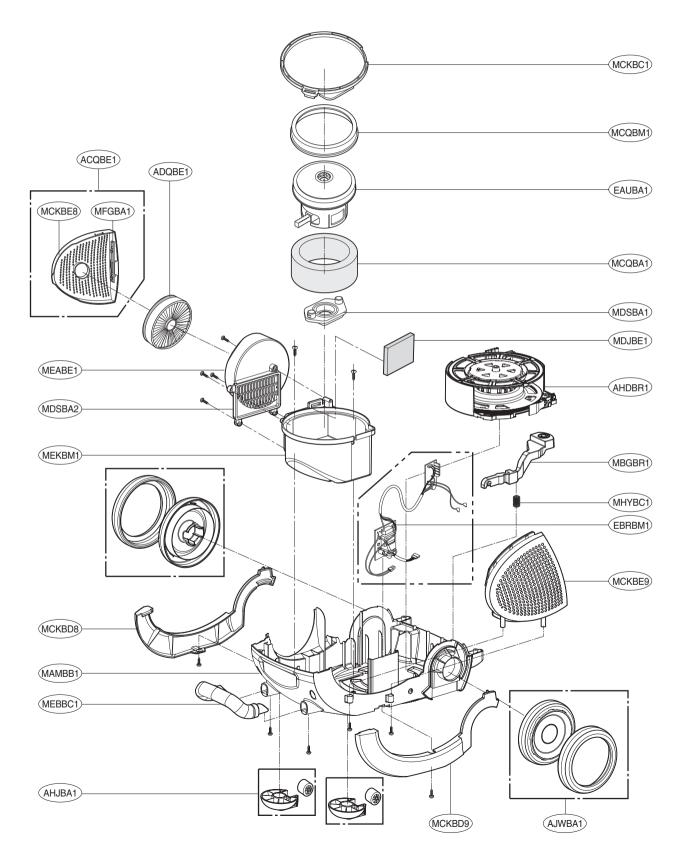

# **BASE ASSEMBLY, BODY**

# **REPLACEMENT PARTS LIST**

| LOC. NO. | PART NO.    | DESCRIPTION                      | svc | REMARK |
|----------|-------------|----------------------------------|-----|--------|
| ABCAD1   | 5203FI1216D | Brush Assembly                   | R   |        |
| ACQBE1   | 3551FI2451E | Cover Assembly, Exhaust          | R   |        |
| ACVCA1   | 4901FI2001Y | Damper Assembly                  | R   |        |
| ADQBE1   | 5231FI2472D | Filter Assembly,Exhaust          | R   |        |
| ADVTF1   | 3211FI1005B | Frame Assembly,Filter            | R   |        |
| AEMAF1   | AEM61730905 | Hose Assembly,Flexible           | R   |        |
| AGBN50   | 5249FI1445J | Nozzle Assembly,Floor            | R   |        |
| AGBN58   | AGB32061205 | Nozzle Assembly,Quilt            | R   |        |
| AGRPT1   | 5201FI2508G | Pipe Assembly,Telescopic         | R   |        |
| AHDBR1   | 4687FI1501E | Reel Assembly                    | R   |        |
| AHJBA1   | 4441FI3621B | Roller Assembly                  | R   |        |
| AJLTD1   | AJL60754310 | Tank Assembly,Dust               | R   |        |
| AJWBA1   | AJW32833501 | Wheel Assembly                   | R   |        |
| EADCS1   | 6631FI3155E | Harness,Single                   | R   |        |
| EAUBA1   | 4681FI2467D | Motor Assembly,AC,Vacuum Cleaner | R   |        |
| EBFCZ1   | 6601Fl3501D | Switch,Pressure                  | R   |        |
| EBRBM1   | 6871FX2216L | PCB Assembly,Main                | R   |        |
| EBRCD1   | 6871FX2237B | PCB Assembly, Display            | R   |        |
| MAMBB1   | 3040FI1567B | Base,Body                        | R   |        |
| MAY000   | MAY57080502 | Вох                              | R   |        |
| MBGBR1   | 5020Fl3845C | Button,Cord Reel                 | R   |        |
| MBLTD1   | MBL49423501 | Cap,Dust                         | R   |        |
| MCKBC1   | 3550FI2670A | Cover, Housing                   | R   |        |
| MCKBD8   | 3550FI2668C | Cover, Decor                     | R   |        |
| MCKBD9   | 3550FI2669C | Cover,Decor                      | R   |        |
| MCKBE8   | 3550FI2674B | Cover,Exhaust Filter             | R   |        |
| MCKBE9   | 3550FI2667B | Cover,Exhaust Filter             | R   |        |
| MCKCA1   | 3550FI3963A | Cover, Decor                     | R   |        |
| MCKCB1   | 3550FI1937B | Cover,Body                       | R   |        |
| MCKCD1   | 3550FI3962A | Cover, Display                   | R   |        |
| MCKCD8   | 3550FI2672C | Cover,Decor                      | R   |        |
| MCKCD9   | 3550FI2671C | Cover,Decor                      | R   |        |
| MCKCR8   | MCK30372801 | Cover,Rear                       | R   |        |
| MCKCR9   | MCK30372401 | Cover,Rear                       | R   |        |
| MCKCT1   | 3550FI1938A | Cover,Top                        | R   |        |
| MCKCZ1   | 3550FI3802D | Cover, Terminal                  | R   |        |
| MCKTD1   | 3550FI2673A | Cover, Decor                     | R   |        |
| MCKTS1   | 3550FI1939B | Cover, Dust                      | R   |        |
| MCQBA1   | 3920Fl3791F | Damper, Absorbing                | R   |        |

R: SERVICE PARTS

| LOC. NO. | PART NO.    | DESCRIPTION         | svc | REMARK |
|----------|-------------|---------------------|-----|--------|
| MCQBM1   | MCQ30443201 | Damper, Motor Mount | R   |        |
| MCQTA1   | 3920FI3966B | Damper, Absorbing   | R   |        |
| MDJBE1   | 5230FI3797C | Filter,Exhaust      | R   |        |
| MDSBA1   | MDS32309801 | Gasket              | R   |        |
| MDSBA2   | 4036FI3677G | Gasket              | R   |        |
| MDSCA1   | 3920FI3963A | Gasket              | R   |        |
| MDSCA2   | 3920FI3964A | Gasket              | R   |        |
| MDSCA3   | 403683I002A | Gasket              | R   |        |
| MDSTA1   | MDS52146901 | Gasket              | R   |        |
| MDSTA2   | MDS52147001 | Gasket              | R   |        |
| MEABE1   | 4974FI1017A | Guide,Exhaust       | R   |        |
| MEACA1   | 4974FI2414A | Guide,Air           | R   |        |
| MEBBC1   | 3650FI2437B | Handle,Carrier      | R   |        |
| MEGCL1   | 4980FI3806A | Holder,LED          | R   |        |
| MEKBM1   | 3660FI1258A | Housing,Motor       | R   |        |
| MFGBA1   | 4026FI3726C | Locker              | R   |        |
| MFGTA1   | 4026FI3723C | Locker              | R   |        |
| MFGTA2   | 4026FI3724C | Locker              | R   |        |
| MFGTA3   | 4026FI3725C | Locker              | R   |        |
| MFL552   | MFL32342016 | Manual,Owners       | R   |        |
| MGECB1   | 5200FI1240A | Pipe,Bending        | R   |        |
| MGECC1   | 5200FI1241C | Pipe,Connector      | R   |        |
| MGJTB1   | MGJ49462502 | Plate,Bottom        | R   |        |
| MGJTS1   | MGJ49462402 | Plate,Shield        | R   |        |
| MHYBC1   | 4970FI4694F | Spring,Coil         | R   |        |
| MHYTA1   | 4970Fl3211A | Spring              | R   |        |
| MHYTC1   | 4970Fl3217J | Spring,Coil         | R   |        |
| MHYTC2   | 4970FI3217C | Spring,Coil         | R   |        |
| MJCTA1   | MJC33814801 | Strainer,Inner      | R   |        |
| MJMTC1   | MJM49462201 | Tank,Cyclone        | R   |        |
| MJMTD1   | 4838FI1432E | Tank,Dust           | R   |        |