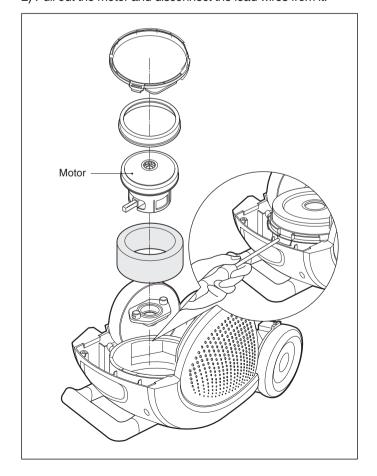

### 2. Motor Assembly Replacement

- 1) Unhook the four hook.
- 2) Pull out the motor and disconnect the lead wires from it.

#### Motor exchange

- 1) Separate the Body Cover and Body Base by unfastening the screws.
- After disconnecting the lead wires, replace the old motor with a new one.

2. In case of exchanging other parts. refer to the exploded view.