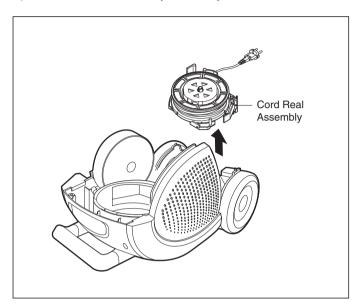

### 3. Cord Reel Assembly Replacement

1) Lift the cord reel assembly from body base.