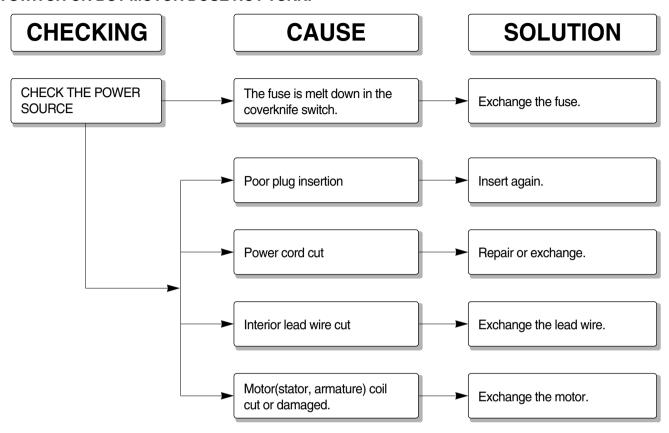

to the exploded view.
- If possible, don't disassemble except for the necessary parts. It is not necessary to disassemble the parts that

### 1. Body Cover Assembly Replacement

are not detailed in the exploded view.

1) Remove the dust tank from the set.

Remove the two screws fastening the sub cover.



2) Remove the four screws fastening the body base.



3) Disassemble the body cover, raising the body cover.



### 2. Motor Assembly Replacement

- 1) Unhook the four hook.
- 2) Pull out the motor and disconnect the lead wires from it.



### 3. Cord Reel Assembly Replacement

1) Lift the cord reel assembly from body base.



### 4. Disassembly of motor housing

1) Remove the two screws fastening the body base.



# **TROUBLE SHOOTING GUIDE**

#### 1. SWITCH ON BUT MOTOR DOSE NOT TURN.



### 2. SWITCH ON, MOTOR DOES NOT TURN BUT BUZZES.



#### 3. SWITCH OFF BUT MOTOR TURNS



#### 4. WEAK SUCTION POWER



#### 5. VIBRATION NOISES



### 6. RADIO, TV RECEPTION DISTURBANCE



### 7. IMPROPER TUBE OF NOZZLE CONNECTION



# **SCHEMATIC DIAGRAM**



# **CIRCUIT DIAGRAM**



# **BASE ASSEMBLY, BODY**

### V-KC702HTU(V-KC702HTU.AXRQSBI)





# TANK ASSEMBLY, DUST







# **REPLACEMENT PARTS LIST**

| LOC. NO. | PART NO.    | DESCRIPTION                      | svc | REMARK |
|----------|-------------|----------------------------------|-----|--------|
| ABCAD1   | 5203FI1216D | Brush Assembly                   | R   |        |
| ACQBE1   | 3551FI2451E | Cover Assembly, Exhaust          | R   |        |
| ACVCA1   | 4901FI2001Y | Damper Assembly                  | R   |        |