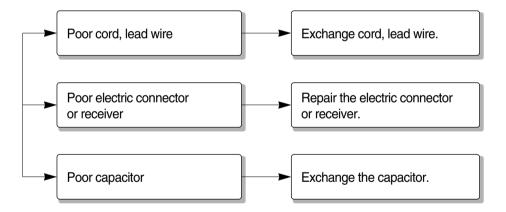

#### 1. SWITCH ON BUT MOTOR DOSE NOT TURN.

### 2. SWITCH ON, MOTOR DOES NOT TURN BUT BUZZES.

#### 3. SWITCH OFF BUT MOTOR TURNS

#### 4. WEAK SUCTION POWER

#### 5. VIBRATION NOISES

### 6. RADIO, TV RECEPTION DISTURBANCE

### 7. IMPROPER TUBE OF NOZZLE CONNECTION