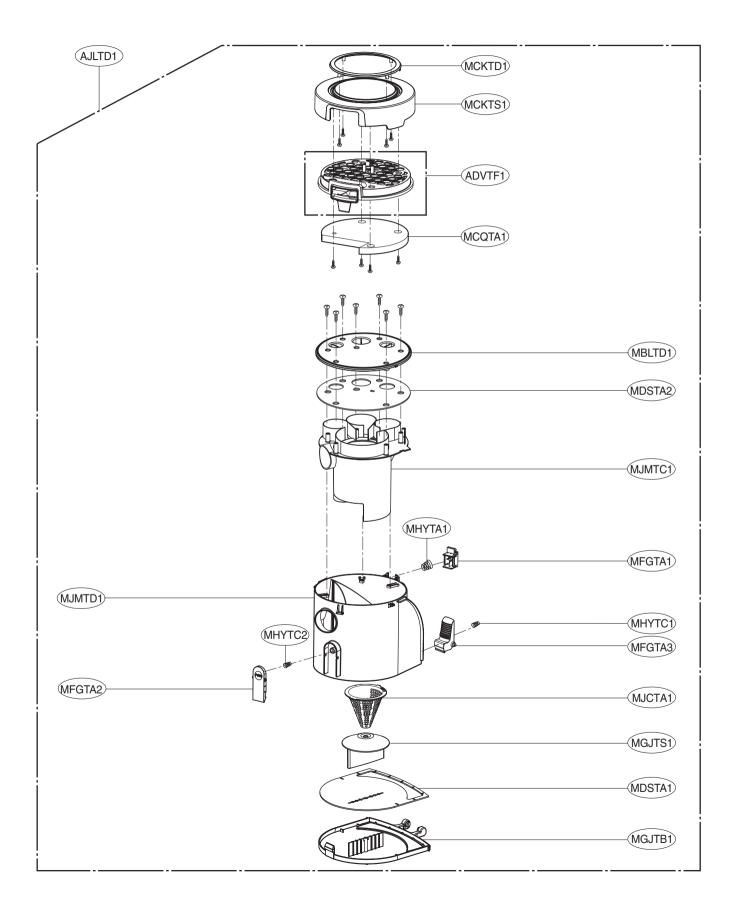

# TANK ASSEMBLY, DUST

# **REPLACEMENT PARTS LIST**

| LOC. NO. | PART NO.    | DESCRIPTION                      | svc | REMARK |
|----------|-------------|----------------------------------|-----|--------|
| ABCAD1   | 5203FI1216D | Brush Assembly                   | R   |        |
| ACQBE1   | 3551FI2451E | Cover Assembly, Exhaust          | R   |        |
| ACVCA1   | 4901FI2001Y | Damper Assembly                  | R   |        |
| ADQBE1   | 5231FI2472D | Filter Assembly,Exhaust          | R   |        |
| ADVTF1   | 3211FI1005B | Frame Assembly,Filter            | R   |        |
| AEMAF1   | AEM61730905 | Hose Assembly,Flexible           | R   |        |
| AGBN50   | 5249FI1445J | Nozzle Assembly,Floor            | R   |        |
| AGBN58   | AGB32061205 | Nozzle Assembly,Quilt            | R   |        |
| AGRPT1   | 5201FI2508G | Pipe Assembly,Telescopic         | R   |        |
| AHDBR1   | 4687FI1501E | Reel Assembly                    | R   |        |
| AHJBA1   | 4441FI3621B | Roller Assembly                  | R   |        |
| AJLTD1   | AJL60754310 | Tank Assembly,Dust               | R   |        |
| AJWBA1   | AJW32833501 | Wheel Assembly                   | R   |        |
| EADCS1   | 6631FI3155E | Harness,Single                   | R   |        |
| EAUBA1   | 4681FI2467D | Motor Assembly,AC,Vacuum Cleaner | R   |        |
| EBFCZ1   | 6601Fl3501D | Switch,Pressure                  | R   |        |
| EBRBM1   | 6871FX2216L | PCB Assembly,Main                | R   |        |
| EBRCD1   | 6871FX2237B | PCB Assembly, Display            | R   |        |
| MAMBB1   | 3040FI1567B | Base,Body                        | R   |        |
| MAY000   | MAY57080502 | Вох                              | R   |        |
| MBGBR1   | 5020Fl3845C | Button,Cord Reel                 | R   |        |
| MBLTD1   | MBL49423501 | Cap,Dust                         | R   |        |
| MCKBC1   | 3550FI2670A | Cover, Housing                   | R   |        |
| MCKBD8   | 3550FI2668C | Cover, Decor                     | R   |        |
| MCKBD9   | 3550FI2669C | Cover,Decor                      | R   |        |
| MCKBE8   | 3550FI2674B | Cover,Exhaust Filter             | R   |        |
| MCKBE9   | 3550FI2667B | Cover,Exhaust Filter             | R   |        |
| MCKCA1   | 3550FI3963A | Cover, Decor                     | R   |        |
| MCKCB1   | 3550FI1937B | Cover,Body                       | R   |        |
| MCKCD1   | 3550FI3962A | Cover, Display                   | R   |        |
| MCKCD8   | 3550FI2672C | Cover,Decor                      | R   |        |
| MCKCD9   | 3550FI2671C | Cover,Decor                      | R   |        |
| MCKCR8   | MCK30372801 | Cover,Rear                       | R   |        |
| MCKCR9   | MCK30372401 | Cover,Rear                       | R   |        |
| MCKCT1   | 3550FI1938A | Cover,Top                        | R   |        |
| MCKCZ1   | 3550FI3802D | Cover, Terminal                  | R   |        |
| MCKTD1   | 3550FI2673A | Cover, Decor                     | R   |        |
| MCKTS1   | 3550FI1939B | Cover, Dust                      | R   |        |
| MCQBA1   | 3920Fl3791F | Damper, Absorbing                | R   |        |

R: SERVICE PARTS

| LOC. NO. | PART NO.    | DESCRIPTION         | svc | REMARK |
|----------|-------------|---------------------|-----|--------|
| MCQBM1   | MCQ30443201 | Damper, Motor Mount | R   |        |
| MCQTA1   | 3920FI3966B | Damper, Absorbing   | R   |        |
| MDJBE1   | 5230FI3797C | Filter,Exhaust      | R   |        |
| MDSBA1   | MDS32309801 | Gasket              | R   |        |
| MDSBA2   | 4036FI3677G | Gasket              | R   |        |
| MDSCA1   | 3920FI3963A | Gasket              | R   |        |
| MDSCA2   | 3920FI3964A | Gasket              | R   |        |
| MDSCA3   | 403683I002A | Gasket              | R   |        |
| MDSTA1   | MDS52146901 | Gasket              | R   |        |
| MDSTA2   | MDS52147001 | Gasket              | R   |        |
| MEABE1   | 4974FI1017A | Guide,Exhaust       | R   |        |
| MEACA1   | 4974FI2414A | Guide,Air           | R   |        |
| MEBBC1   | 3650FI2437B | Handle,Carrier      | R   |        |
| MEGCL1   | 4980FI3806A | Holder,LED          | R   |        |
| MEKBM1   | 3660FI1258A | Housing,Motor       | R   |        |
| MFGBA1   | 4026FI3726C | Locker              | R   |        |
| MFGTA1   | 4026FI3723C | Locker              | R   |        |
| MFGTA2   | 4026FI3724C | Locker              | R   |        |
| MFGTA3   | 4026FI3725C | Locker              | R   |        |
| MFL552   | MFL32342016 | Manual,Owners       | R   |        |
| MGECB1   | 5200FI1240A | Pipe,Bending        | R   |        |
| MGECC1   | 5200FI1241C | Pipe,Connector      | R   |        |
| MGJTB1   | MGJ49462502 | Plate,Bottom        | R   |        |
| MGJTS1   | MGJ49462402 | Plate,Shield        | R   |        |
| MHYBC1   | 4970FI4694F | Spring,Coil         | R   |        |
| MHYTA1   | 4970Fl3211A | Spring              | R   |        |
| MHYTC1   | 4970Fl3217J | Spring,Coil         | R   |        |
| MHYTC2   | 4970FI3217C | Spring,Coil         | R   |        |
| MJCTA1   | MJC33814801 | Strainer,Inner      | R   |        |
| MJMTC1   | MJM49462201 | Tank,Cyclone        | R   |        |
| MJMTD1   | 4838FI1432E | Tank,Dust           | R   |        |