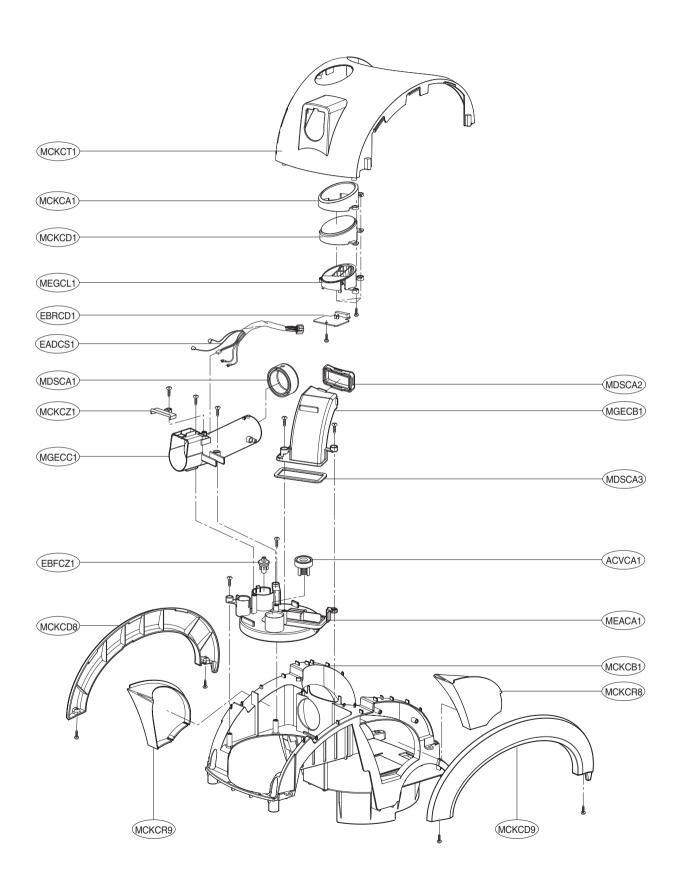

# **BASE ASSEMBLY, BODY**

# **REPLACEMENT PARTS LIST**

| LOC. NO. | PART NO.    | DESCRIPTION                      | svc | REMARK |
|----------|-------------|----------------------------------|-----|--------|
| ABCAD1   | 5203FI1216D | Brush Assembly                   | R   |        |
| ACQBE1   | 3551FI2451E | Cover Assembly, Exhaust          | R   |        |
| ACVCA1   | 4901FI2001Y | Damper Assembly                  | R   |        |
| ADQBE1   | 5231FI2472D | Filter Assembly,Exhaust          | R   |        |
| ADVTF1   | 3211FI1005B | Frame Assembly,Filter            | R   |        |
| AEMAF1   | AEM61730905 | Hose Assembly,Flexible           | R   |        |
| AGBN50   | 5249FI1445J | Nozzle Assembly,Floor            | R   |        |
| AGBN58   | AGB32061205 | Nozzle Assembly,Quilt            | R   |        |
| AGRPT1   | 5201FI2508G | Pipe Assembly,Telescopic         | R   |        |
| AHDBR1   | 4687FI1501E | Reel Assembly                    | R   |        |
| AHJBA1   | 4441FI3621B | Roller Assembly                  | R   |        |
| AJLTD1   | AJL60754310 | Tank Assembly,Dust               | R   |        |
| AJWBA1   | AJW32833501 | Wheel Assembly                   | R   |        |
| EADCS1   | 6631FI3155E | Harness,Single                   | R   |        |
| EAUBA1   | 4681FI2467D | Motor Assembly,AC,Vacuum Cleaner | R   |        |
| EBFCZ1   | 6601Fl3501D | Switch,Pressure                  | R   |        |
| EBRBM1   | 6871FX2216L | PCB Assembly,Main                | R   |        |
| EBRCD1   | 6871FX2237B | PCB Assembly, Display            | R   |        |
| MAMBB1   | 3040FI1567B | Base,Body                        | R   |        |
| MAY000   | MAY57080502 | Вох                              | R   |        |
| MBGBR1   | 5020Fl3845C | Button,Cord Reel                 | R   |        |
| MBLTD1   | MBL49423501 | Cap,Dust                         | R   |        |
| MCKBC1   | 3550FI2670A | Cover, Housing                   | R   |        |
| MCKBD8   | 3550FI2668C | Cover, Decor                     | R   |        |
| MCKBD9   | 3550FI2669C | Cover,Decor                      | R   |        |
| MCKBE8   | 3550FI2674B | Cover,Exhaust Filter             | R   |        |
| MCKBE9   | 3550FI2667B | Cover,Exhaust Filter             | R   |        |
| MCKCA1   | 3550FI3963A | Cover, Decor                     | R   |        |
| MCKCB1   | 3550FI1937B | Cover,Body                       | R   |        |
| MCKCD1   | 3550FI3962A | Cover, Display                   | R   |        |
| MCKCD8   | 3550FI2672C | Cover,Decor                      | R   |        |
| MCKCD9   | 3550FI2671C | Cover,Decor                      | R   |        |
| MCKCR8   | MCK30372801 | Cover,Rear                       | R   |        |
| MCKCR9   | MCK30372401 | Cover,Rear                       | R   |        |
| MCKCT1   | 3550FI1938A | Cover,Top                        | R   |        |
| MCKCZ1   | 3550FI3802D | Cover, Terminal                  | R   |        |
| MCKTD1   | 3550FI2673A | Cover, Decor                     | R   |        |
| MCKTS1   | 3550FI1939B | Cover, Dust                      | R   |        |
| MCQBA1   | 3920Fl3791F | Damper, Absorbing                | R   |        |

R: SERVICE PARTS

| LOC. NO. | PART NO.    | DESCRIPTION         | svc | REMARK |
|----------|-------------|---------------------|-----|--------|
| MCQBM1   | MCQ30443201 | Damper, Motor Mount | R   |        |
| MCQTA1   | 3920FI3966B | Damper, Absorbing   | R   |        |
| MDJBE1   | 5230FI3797C | Filter,Exhaust      | R   |        |
| MDSBA1   | MDS32309801 | Gasket              | R   |        |
| MDSBA2   | 4036FI3677G | Gasket              | R   |        |
| MDSCA1   | 3920FI3963A | Gasket              | R   |        |
| MDSCA2   | 3920FI3964A | Gasket              | R   |        |
| MDSCA3   | 403683I002A | Gasket              | R   |        |
| MDSTA1   | MDS52146901 | Gasket              | R   |        |
| MDSTA2   | MDS52147001 | Gasket              | R   |        |
| MEABE1   | 4974FI1017A | Guide,Exhaust       | R   |        |
| MEACA1   | 4974FI2414A | Guide,Air           | R   |        |
| MEBBC1   | 3650FI2437B | Handle,Carrier      | R   |        |
| MEGCL1   | 4980FI3806A | Holder,LED          | R   |        |
| MEKBM1   | 3660FI1258A | Housing,Motor       | R   |        |
| MFGBA1   | 4026FI3726C | Locker              | R   |        |
| MFGTA1   | 4026FI3723C | Locker              | R   |        |
| MFGTA2   | 4026FI3724C | Locker              | R   |        |
| MFGTA3   | 4026FI3725C | Locker              | R   |        |
| MFL552   | MFL32342016 | Manual,Owners       | R   |        |
| MGECB1   | 5200FI1240A | Pipe,Bending        | R   |        |
| MGECC1   | 5200FI1241C | Pipe,Connector      | R   |        |
| MGJTB1   | MGJ49462502 | Plate,Bottom        | R   |        |
| MGJTS1   | MGJ49462402 | Plate,Shield        | R   |        |
| MHYBC1   | 4970FI4694F | Spring,Coil         | R   |        |
| MHYTA1   | 4970Fl3211A | Spring              | R   |        |
| MHYTC1   | 4970Fl3217J | Spring,Coil         | R   |        |
| MHYTC2   | 4970FI3217C | Spring,Coil         | R   |        |
| MJCTA1   | MJC33814801 | Strainer,Inner      | R   |        |
| MJMTC1   | MJM49462201 | Tank,Cyclone        | R   |        |
| MJMTD1   | 4838FI1432E | Tank,Dust           | R   |        |