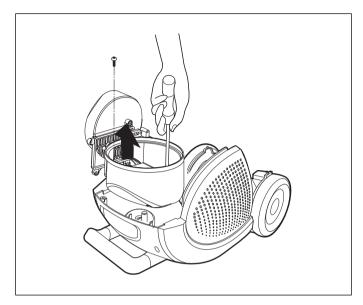

### 4. Disassembly of motor housing

1) Remove the two screws fastening the body base.