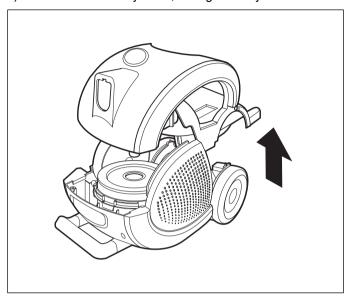

### 1. Body Cover Assembly Replacement

are not detailed in the exploded view.

1) Remove the dust tank from the set.

Remove the two screws fastening the sub cover.

2) Remove the four screws fastening the body base.

3) Disassemble the body cover, raising the body cover.