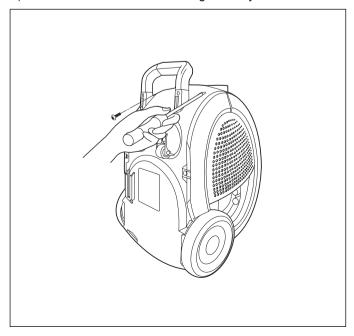

### 1. Body Cover Assembly Replacement

are not detailed in the exploded view.

1) Remove the dust tank from the set.

Remove the two screws fastening the sub cover.

2) Remove the four screws fastening the body base.

3) Disassemble the body cover, raising the body cover.