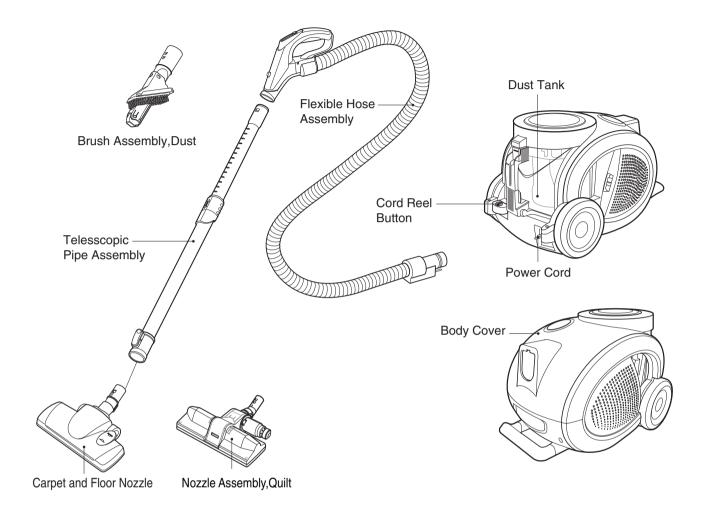

#### 4. Attachments

- Nozzle: for cleaning wooden floor, the room floor and carpet.
- Dusting brush: for cleaning clothes curtains.
- Close supervision is necessary when this vacuum cleaner is used by or near children.
   Children's carelessness may cause damage to the cleaner or injure persons.
- Air exhausted from the vacuum cleaner is normally warm. But if extraordinarily hot air is exhausted, check if the telescopic tube, hose or clean filter is clogged or not.
- 7. Electric shock could occur if used outdoors or on wet surfaces.

• PACKING WEIGHT: 10.5 kg

TACKING WEIGHT : 10.0 kg

• NET DIMENSION: 280 X 440 X 286 (W X D X H)mm

• PACKING DIMENSION: 330 X 615 X 330 (W X D X H)mm

ATTACHMENTS

| HOSE                     | 1EA |
|--------------------------|-----|
| TELESCOPIC PIPE ASSEMBLY | 1EA |
| NOZZLE ASSEMBLY          | 1EA |
| NOZZLE ASSEMBLY,QUILT    | 1EA |
| BRUSH ASSEMBLY, DUST     | 1EA |