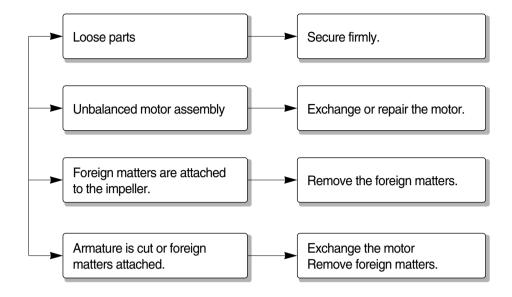

Cover Assembly Replacement

are not detailed in the exploded view.

1) Remove the dust tank from the set.

Remove the two screws fastening the sub cover.



2) Remove the four screws fastening the body base.



3) Disassemble the body cover, raising the body cover.



### 2. Motor Assembly Replacement

- 1) Unhook the four hook.
- 2) Pull out the motor and disconnect the lead wires from it.



### 3. Cord Reel Assembly Replacement

1) Lift the cord reel assembly from body base.



### 4. Disassembly of motor housing

1) Remove the two screws fastening the body base.



# **TROUBLE SHOOTING GUIDE**

#### 1. SWITCH ON BUT MOTOR DOSE NOT TURN.



### 2. SWITCH ON, MOTOR DOES NOT TURN BUT BUZZES.



#### 3. SWITCH OFF BUT MOTOR TURNS



#### 4. WEAK SUCTION POWER



#### 5. VIBRATION NOISES



### 6. RADIO, TV RECEPTION DISTURBANCE



### 7. IMPROPER TUBE OF NOZZLE CONNECTION



# **SCHEMATIC DIAGRAM**



# **CIRCUIT DIAGRAM**



# **BASE ASSEMBLY, BODY**

### V-KC702HTU(V-KC702HTU.AXRQSBI)





# TANK ASSEMBLY, DUST







# **REPLACEMENT PARTS LIST**

| LOC. NO. | PART NO.    | DESCRIPTION                      | svc | REMARK |
|----------|-------------|----------------------------------|-----|--------|
| ABCAD1   | 5203FI1216D | Brush Assembly                   | R   |        |
| ACQBE1   | 3551FI2451E | Cover Assembly, Exhaust          | R   |        |
| ACVCA1   | 4901FI2001Y | Damper Assembly                  | R   |        |
| ADQBE1   | 5231FI2472D | Filter Assembly,Exhaust          | R   |        |
| ADVTF1   | 3211FI1005B | Frame Assembly,Filter            | R   |