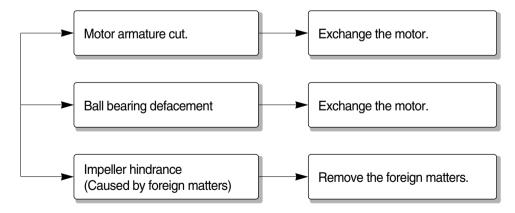

e except for the necessary parts. It is not necessary to disassemble the parts that

### 1. Body Cover Assembly Replacement

are not detailed in the exploded view.

1) Remove the dust tank from the set.

Remove the two screws fastening the sub cover.



2) Remove the four screws fastening the body base.



3) Disassemble the body cover, raising the body cover.



### 2. Motor Assembly Replacement

- 1) Unhook the four hook.
- 2) Pull out the motor and disconnect the lead wires from it.



### 3. Cord Reel Assembly Replacement

1) Lift the cord reel assembly from body base.



### 4. Disassembly of motor housing

1) Remove the two screws fastening the body base.



# **TROUBLE SHOOTING GUIDE**

#### 1. SWITCH ON BUT MOTOR DOSE NOT TURN.



### 2. SWITCH ON, MOTOR DOES NOT TURN BUT BUZZES.



#### 3. SWITCH OFF BUT MOTOR TURNS



#### 4. WEAK SUCTION POWER



#### 5. VIBRATION NOISES



### 6. RADIO, TV RECEPTION DISTURBANCE



### 7. IMPROPER TUBE OF NOZZLE CONNECTION



# **SCHEMATIC DIAGRAM**



# **CIRCUIT DIAGRAM**



# **BASE ASSEMBLY, BODY**

### V-KC702HTU(V-KC702HTU.AXRQSBI)





# TANK ASSEMBLY, DUST







# **REPLACEMENT PARTS LIST**

| LOC. NO. | PART NO.    | DESCRIPTION                      | svc | REMARK |
|----------|-------------|----------------------------------|-----|--------|
| ABCAD1   | 5203FI1216D | Brush Assembly                   | R   |        |
| ACQBE1   | 3551FI2451E | Cover Assembly, Exhaust          | R   |        |
| ACVCA1   | 4901FI2001Y | Damper Assembly                  | R   |        |
| ADQBE1   | 5231FI2472D | Filter Assembly,Exhaust