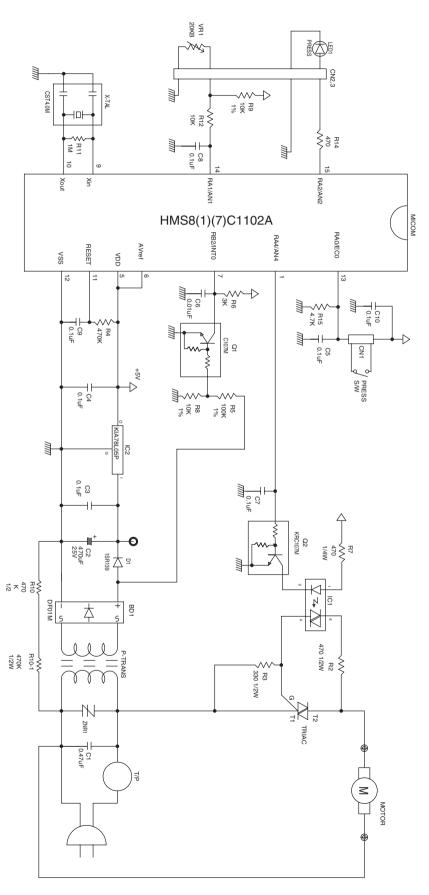

the sub cover.



2) Remove the four screws fastening the body base.



3) Disassemble the body cover, raising the body cover.



### 2. Motor Assembly Replacement

- 1) Unhook the four hook.
- 2) Pull out the motor and disconnect the lead wires from it.



### 3. Cord Reel Assembly Replacement

1) Lift the cord reel assembly from body base.



### 4. Disassembly of motor housing

1) Remove the two screws fastening the body base.



# **TROUBLE SHOOTING GUIDE**

#### 1. SWITCH ON BUT MOTOR DOSE NOT TURN.



### 2. SWITCH ON, MOTOR DOES NOT TURN BUT BUZZES.



#### 3. SWITCH OFF BUT MOTOR TURNS



#### 4. WEAK SUCTION POWER



#### 5. VIBRATION NOISES



### 6. RADIO, TV RECEPTION DISTURBANCE



### 7. IMPROPER TUBE OF NOZZLE CONNECTION



# **SCHEMATIC DIAGRAM**



# **CIRCUIT DIAGRAM**



# **BASE ASSEMBLY, BODY**

### V-KC702HTU(V-KC702HTU.AXRQSBI)





# TANK ASSEMBLY, DUST







# **REPLACEMENT PARTS LIST**

| LOC. NO. | PART NO.    | DESCRIPTION                      | svc | REMARK |
|----------|-------------|----------------------------------|-----|--------|
| ABCAD1   | 5203FI1216D | Brush Assembly                   | R   |        |
| ACQBE1   | 3551FI2451E | Cover Assembly, Exhaust          | R   |        |
| ACVCA1   | 4901FI2001Y | Damper Assembly                  | R   |        |
| ADQBE1   | 5231FI2472D | Filter Assembly,Exhaust          | R   |        |
| ADVTF1   | 3211FI1005B | Frame Assembly,Filter            | R   |        |
| AEMAF1   | AEM61730905 | Hose Assembly,Flexible           | R   |        |
| AGBN50   | 5249FI1445J | Nozzle Assembly,Floor