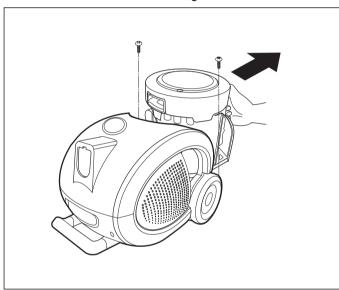

### 1. Body Cover Assembly Replacement

are not detailed in the exploded view.

1) Remove the dust tank from the set.

Remove the two screws fastening the sub cover.

2) Remove the four screws fastening the body base.

3) Disassemble the body cover, raising the body cover.