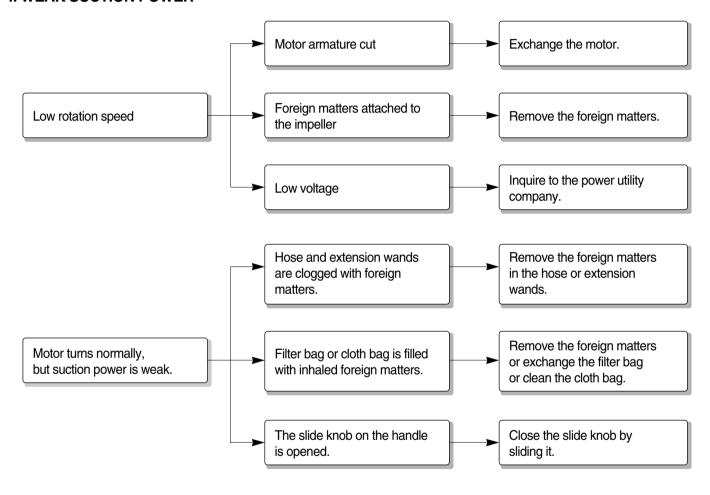

the parts that

### 1. Body Cover Assembly Replacement

are not detailed in the exploded view.

1) Remove the dust tank from the set.

Remove the two screws fastening the sub cover.



2) Remove the four screws fastening the body base.



3) Disassemble the body cover, raising the body cover.



### 2. Motor Assembly Replacement

- 1) Unhook the four hook.
- 2) Pull out the motor and disconnect the lead wires from it.



### 3. Cord Reel Assembly Replacement

1) Lift the cord reel assembly from body base.



### 4. Disassembly of motor housing

1) Remove the two screws fastening the body base.



# **TROUBLE SHOOTING GUIDE**

#### 1. SWITCH ON BUT MOTOR DOSE NOT TURN.



### 2. SWITCH ON, MOTOR DOES NOT TURN BUT BUZZES.



#### 3. SWITCH OFF BUT MOTOR TURNS



#### 4. WEAK SUCTION POWER



#### 5. VIBRATION NOISES



### 6. RADIO, TV RECEPTION DISTURBANCE



### 7. IMPROPER TUBE OF NOZZLE CONNECTION



# **SCHEMATIC DIAGRAM**



# **CIRCUIT DIAGRAM**



# **BASE ASSEMBLY, BODY**

### V-KC702HTU(V-KC702HTU.AXRQSBI)





# TANK ASSEMBLY, DUST







# **REPLACEMENT PARTS LIST**

| LOC. NO. | PART NO.    | DESCRIPTION                      | svc | REMARK |
|----------|-------------|----------------------------------|-----|--------|
| ABCAD1   | 5203FI1216D | Brush Assembly                   | R   |        |
| ACQBE1   | 3551FI2451E | Cover Assembly, Exhaust          | R   |        |
| ACVCA1   | 4901FI2001Y | Damper Assembly                  | R   |        |
| ADQBE1   | 5231FI2472D | Filter Assembly,Exhaust          | R   |        |
| ADVTF1   | 3211FI1005B | Frame Assembly,F