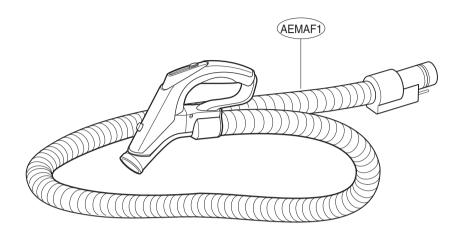

# **REPLACEMENT PARTS LIST**

| LOC. NO. | PART NO.    | DESCRIPTION                      | svc | REMARK |
|----------|-------------|----------------------------------|-----|--------|
| ABCAD1   | 5203FI1216D | Brush Assembly                   | R   |        |
| ACQBE1   | 3551FI2451E | Cover Assembly, Exhaust          | R   |        |
| ACVCA1   | 4901FI2001Y | Damper Assembly                  | R   |        |
| ADQBE1   | 5231FI2472D | Filter Assembly,Exhaust          | R   |        |
| ADVTF1   | 3211FI1005B | Frame Assembly,Filter            | R   |        |
| AEMAF1   | AEM61730905 | Hose Assembly,Flexible           | R   |        |
| AGBN50   | 5249FI1445J | Nozzle Assembly,Floor            | R   |        |
| AGBN58   | AGB32061205 | Nozzle Assembly,Quilt            | R   |        |
| AGRPT1   | 5201FI2508G | Pipe Assembly,Telescopic         | R   |        |
| AHDBR1   | 4687FI1501E | Reel Assembly                    | R   |        |
| AHJBA1   | 4441FI3621B | Roller Assembly                  | R   |        |
| AJLTD1   | AJL60754310 | Tank Assembly,Dust               | R   |        |
| AJWBA1   | AJW32833501 | Wheel Assembly                   | R   |        |
| EADCS1   | 6631FI3155E | Harness,Single                   | R   |        |
| EAUBA1   | 4681FI2467D | Motor Assembly,AC,Vacuum Cleaner | R   |        |
| EBFCZ1   | 6601Fl3501D | Switch,Pressure                  | R   |        |
| EBRBM1   | 6871FX2216L | PCB Assembly,Main                | R   |        |
| EBRCD1   | 6871FX2237B | PCB Assembly, Display            | R   |        |
| MAMBB1   | 3040FI1567B | Base,Body                        | R   |        |
| MAY000   | MAY57080502 | Вох                              | R   |        |
| MBGBR1   | 5020Fl3845C | Button,Cord Reel                 | R   |        |
| MBLTD1   | MBL49423501 | Cap,Dust                         | R   |        |
| MCKBC1   | 3550FI2670A | Cover, Housing                   | R   |        |
| MCKBD8   | 3550FI2668C | Cover, Decor                     | R   |        |
| MCKBD9   | 3550FI2669C | Cover,Decor                      | R   |        |
| MCKBE8   | 3550FI2674B | Cover,Exhaust Filter             | R   |        |
| MCKBE9   | 3550FI2667B | Cover,Exhaust Filter             | R   |        |
| MCKCA1   | 3550FI3963A | Cover, Decor                     | R   |        |
| MCKCB1   | 3550FI1937B | Cover,Body                       | R   |        |
| MCKCD1   | 3550FI3962A | Cover, Display                   | R   |        |
| MCKCD8   | 3550FI2672C | Cover,Decor                      | R   |        |
| MCKCD9   | 3550FI2671C | Cover,Decor                      | R   |        |
| MCKCR8   | MCK30372801 | Cover,Rear                       | R   |        |
| MCKCR9   | MCK30372401 | Cover,Rear                       | R   |        |
| MCKCT1   | 3550FI1938A | Cover,Top                        | R   |        |
| MCKCZ1   | 3550FI3802D | Cover, Terminal                  | R   |        |
| MCKTD1   | 3550FI2673A | Cover, Decor                     | R   |        |
| MCKTS1   | 3550FI1939B | Cover, Dust                      | R   |        |
| MCQBA1   | 3920Fl3791F | Damper, Absorbing                | R   |        |