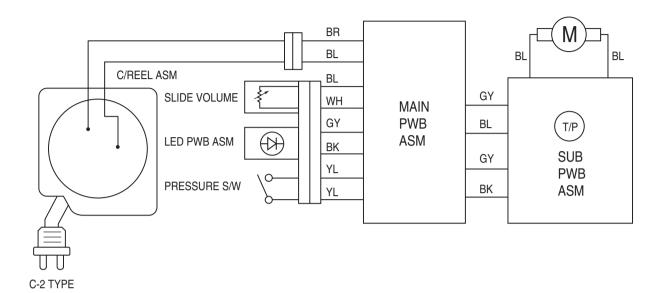

the two screws fastening the sub cover.



2) Remove the four screws fastening the body base.



3) Disassemble the body cover, raising the body cover.



### 2. Motor Assembly Replacement

- 1) Unhook the four hook.
- 2) Pull out the motor and disconnect the lead wires from it.



### 3. Cord Reel Assembly Replacement

1) Lift the cord reel assembly from body base.



### 4. Disassembly of motor housing

1) Remove the two screws fastening the body base.



# **TROUBLE SHOOTING GUIDE**

#### 1. SWITCH ON BUT MOTOR DOSE NOT TURN.



### 2. SWITCH ON, MOTOR DOES NOT TURN BUT BUZZES.



#### 3. SWITCH OFF BUT MOTOR TURNS



#### 4. WEAK SUCTION POWER



#### 5. VIBRATION NOISES



### 6. RADIO, TV RECEPTION DISTURBANCE



### 7. IMPROPER TUBE OF NOZZLE CONNECTION



# **SCHEMATIC DIAGRAM**



# **CIRCUIT DIAGRAM**



# **BASE ASSEMBLY, BODY**

### V-KC702HTU(V-KC702HTU.AXRQSBI)





# TANK ASSEMBLY, DUST







# **REPLACEMENT PARTS LIST**

| LOC. NO. | PART NO.    | DESCRIPTION                      | svc | REMARK |
|----------|-------------|----------------------------------|-----|--------|
| ABCAD1   | 5203FI1216D | Brush Assembly                   | R   |        |
| ACQBE1   | 3551FI2451E | Cover Assembly, Exhaust          | R   |        |
| ACVCA1   | 4901FI2001Y | Damper Assembly                  | R   |        |
| ADQBE1   | 5231FI2472D | Filter Assembly,Exhaust          | R   |        |
| ADVTF1   | 3211FI1005B | Frame Assembly,Filter            | R   |        |
| AEMAF1   | AEM61730905 | Hose Assembly,Flexible           | R   |        |
| AGBN50   | 5249FI1445J | Nozz