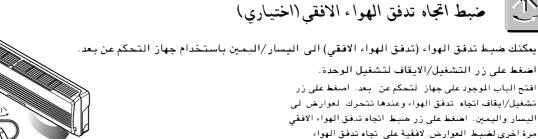

(طراز البلازما فقط)

## التشغيل الالى .

في حالة عودة التيار الكهريائي بعد انقطاعه ، تقوم وظيفة التشغيل الالي بتشغيل الجهاز آلياً في نفس الوضىع السابق . وعليه ليس هناك حاجة لتنشيط هذه الوظيفة بالضغط على أي مفتاح او زر .

تعمل المروحة بسرعة منخفضة في الوضع الاولى ويبدأ الضاغط في العمل بعد ٥و٢ –٣ دقائق .

ما ان يبدأ الضاغط في العمل ، تستَّنف المروحة سرعتها في الضبط الاولى .

بالإضافة إلى ذلك، لإلغاء عملية إعادة التشغيل التلقائي، اضغط زر الطاقة مع الاستمرار لمدة 6 ثواني. ولتشغيل هذه العملية مرة أخرى، اضغط زر الطاقة مع الاستمرار لمدة 6 ثواني أيضاً.

#### معلومات مساعدة

سرعة المروحة وسعة التبريد ان سعة التبريد المشار اليها هي القيمة، عندما تضبط سرعة المروحة على السرعة العالية وتصبح السعة اقل او منخفضة او في سرعة المروحة المعتدلة. يوصى بتشغبل المروحة على سرعة إقصى اذا رغبت في تبريد سريع.







لمرغوب فيه.

تعليمات لتشغيل

## خصائص ضافية



G

وضعية النوم

- اضغط على زر وضعية النوم الالي لضبط الوقت الذي يتوقف فيه المكيف عن العمل أليا.
- ببرمج المؤقت بزيادة ساعة واحدة وذلك بالضغط على زر وضعية النوم الالى من ١ الى ٧ مرات. يمكن الحصول على وضعية النوم من ١ الى ٧ مرات الكي تغير فترة الزمن في ساعة واحدة ، اضغط على زر وضعية النوم موجها جهاز التحكم عن بعد تجاه المكيف.



لالغاء وضعية النوم . اضغط على زر النوم الالى عدة مرات حتى تختفي النجمة ( 😤 ) عن شاشة التشغيل.

#### هـا!حظات

سوف يعمل وضبع الايقاف في سرعة المروحة المنخفضة (تبريد) أو المتوسطة (ضبخ الخرارة فقط) من أجل نوم هادئي .

في وضعية التريد : ترتفع درجة الحرارة آليا بمقداد<sup>٥</sup> سنتغريت بعد كل ۳۰ دقيقة ويمقدار ۲<sup>0</sup> سنتغريت بعد كل ساعة وذلك من أجل النوم المريح.









#### ملاحظات

- في ابة لحظة اثناء اداء وظيفة