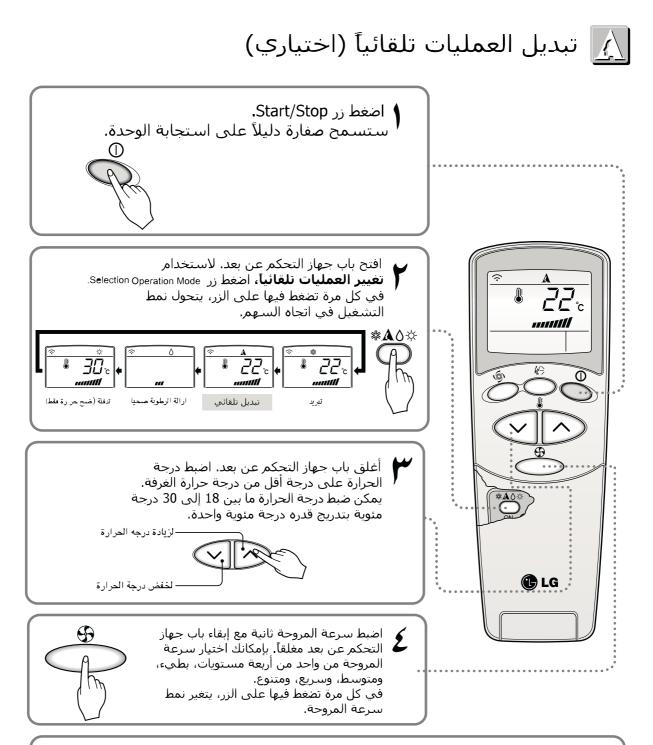

## أثناء تبديل العمليات تلقائياً

يغير مكيف الهواء نمط التشغيل تلقائياً للاحتفاظ بدرجة الحرارة الداخلية. إن تغيرت درجة حرارة الغرفة بأكثر من 2± درجة مئوية عن درجة الحرارة التي سبق ضب**ط**ها، يحتفظ نمط تبديل العمليات تلقائياً بدرجة الحرارة داخل نطاق 2± درجة مئوية عن درجة الحرارة التي سبق ضبطها.

#### اثناء التشغيل الإلي:

- لا يمكنك تشغيل سرعة المروحة الداخلية . حيث تم ضبطها مسبقا عن طريق قانون FUZZY RULE
- ان لم يعمل الجهاز بالطربقة المرغوبة . انتقل يدويا الى اسلوب اخر. لا ينتقل الجهاز آليا من عملية التبريد الى التدفئة او من التدفئة الى التبريد . يجب ضبط ذلك يدويا.
- اثناء التشغيل الالي ، الضغط على زر ايقاف /تشغيل اتجاه مسار الهواء بجعل الفتحات الافقية تتحرك اليا الى اعلى واسفل. إذا رغبت في ايقاف هذه الحركة الالية ، اضغط على زر ايقاف/ تشغيل اتجاه مسار الهواء مرة اخرى.