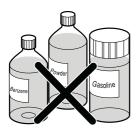

#### 🗆 لا تستخدم أي من الاتر:

- ماء بدرجة حرارة اكثر من
   ٤٠ سنتغريت يمكن أن يشوه الجهاز ولونه.
  - مواد حمضية.
  - يمكن أن تنلف سطح الجهاز.

- افتح الباب الشبكى الامامى واسحب طرف المصفاة برقة الى اعلى من أجل تحريك المصفاة.
- نظف المصفاة بشفاطة أو بماء دافئ بالصابون. • ان كانت المصفاة كثيرة الاتساخ اغسلها بمحلول مزيل
- للاوساخ في ماء دافئ . • في حالة استخدام ماء حار ( ٥٠٠ سنتغريت أو أكثر )
  - فرَّبما يؤدى ذلك الى تشويه المصفاة.
    - 😗 ابعد الغسيل جفف المصفاة حيدا في الظل.
      - ٤ اعد تركيب مصفاة الهواء مرة أخرى.
  - بعد إزالة مرشحات الهواء، اسحب إلى الأمام قليلاً لإزالة مرشح النانو بلازما.
  - ع اغمس مرشح النانو بلازما في ماء مضاف إليه منظف متعادل لمدة من 20 إلى 30 ثانية.
- اترك مرشح النانو بلازما ليجف في بعيداً عن ضوء الشمس لمدة يوم (حيث يلزم التخلص من الشرطوبة تماماً خاصة من تلك الأجزاء).
- ٤ لاحظ فتحات خطوط تفريغ الشحنات الكهربائية.
- ٤ أعد تحكيب ممشح النائم بلائما في مكانه الأصلي.
- بعد إزالة مرشحات الهواء، اسحب إلى الأمام قليلاً لإزالة مرشح إزالة الروائح الثلاثي.
- 🜒 اتركه يجف في ضوء الشمس لمدة ساعتين.
  - کا أعد تركيب مرشـح إزالة الروائح الثلاثي في مكانه الأصلي.