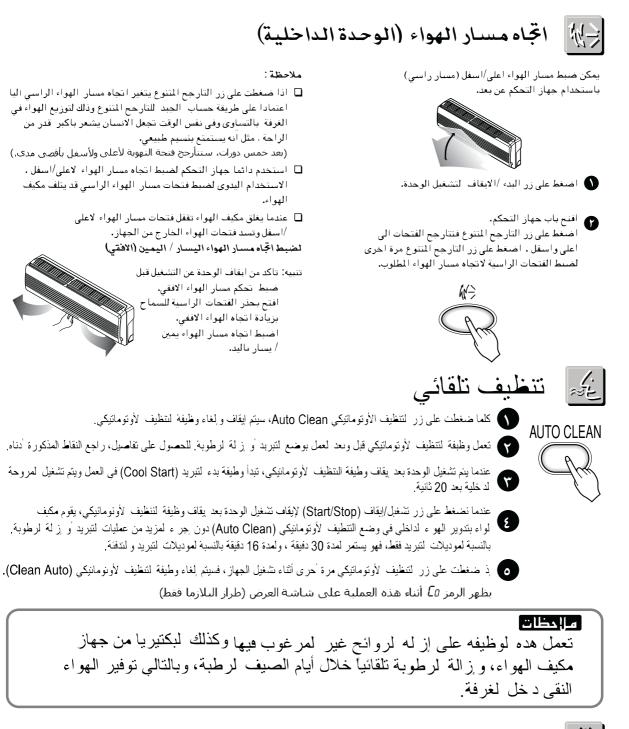

رض (طراز البلازما فقط)

## التشغيل الالى .

في حالة عودة التيار الكهريائي بعد انقطاعه ، تقوم وظيفة التشغيل الالي بتشغيل الجهاز آلياً في نفس الوضىع السابق . وعليه ليس هناك حاجة لتنشيط هذه الوظيفة بالضغط على أي مفتاح او زر .

تعمل المروحة بسرعة منخفضة في الوضع الاولى ويبدأ الضاغط في العمل بعد ٥و٢ –٣ دقائق .

ما ان يبدأ الضاغط في العمل ، تستَّنف المروحة سرعتها في الضبط الاولى .

بالإضافة إلى ذلك، لإلغاء عملية إعادة التشغيل التلقائي، اضغط زر الطاقة مع الاستمرار لمدة 6 ثواني. ولتشغيل هذه العملية مرة أخرى، اضغط زر الطاقة مع الاستمرار لمدة 6 ثواني أيضاً.

#### معلومات مساعدة

سرعة المروحة وسعة التبريد ان سعة التبريد المشار اليها هي القيمة، عندما تضبط سرعة المروحة على السرعة العالية وتصبح السعة اقل او منخفضة او في سرعة المروحة المعتدلة. يوصى بتشغبل المروحة على سرعة إقصى اذا رغبت في تبريد سريع.







لمرغوب فيه.

تعليمات لتشغيل

## خصائص ضافية



G

وضعية النوم

- اضغط على زر وضعية النوم الالي لضبط الوقت الذي يتوقف فيه المكيف عن العمل أليا.
- ببرمج المؤقت بزيادة ساعة واحدة وذلك بالضغط على زر وضعية النوم الالى من ١ الى ٧ مرات. يمكن الحصول على وضعية النوم من ١ الى ٧ مرات الكي تغير فترة الزمن في ساعة واحدة ، اضغط على زر وضعية النوم موجها جهاز التحكم عن بعد تجاه المكيف.



لالغاء وضعية النوم . اضغط على زر النوم الالى عدة مرات حتى تختفي النجمة ( 😤 ) عن شاشة التشغيل.

#### هـا!حظات

سوف يعمل وضبع الايقاف في سرعة المروحة المنخفضة (تبريد) أو المتوسطة (ضبخ الخرارة فقط) من أجل نوم هادئي .

في وضعية التريد : ترتفع درجة الحرارة آليا بمقداد<sup>٥</sup> سنتغريت بعد كل ۳۰ دقيقة ويمقدار ۲<sup>0</sup> سنتغريت بعد كل ساعة وذلك من أجل النوم المريح.









#### ملاحظات

- في ابة لحظة اثناء اداء وظيف