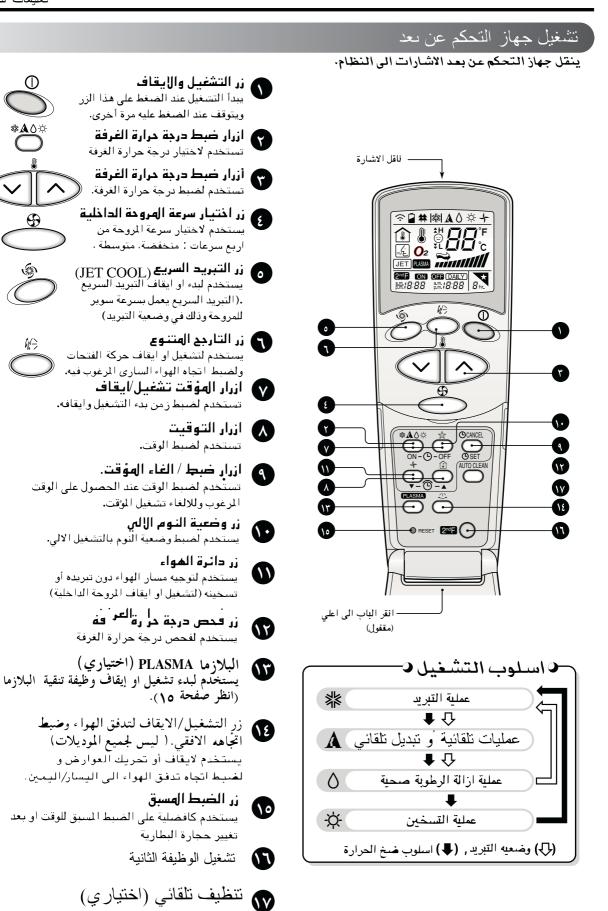

## خصائص ضافية

G

وضعية النوم

- اضغط على زر وضعية النوم الالي لضبط الوقت الذي يتوقف فيه المكيف عن العمل أليا.
- ببرمج المؤقت بزيادة ساعة واحدة وذلك بالضغط على زر وضعية النوم الالى من ١ الى ٧ مرات. يمكن الحصول على وضعية النوم من ١ الى ٧ مرات الكي تغير فترة الزمن في ساعة واحدة ، اضغط على زر وضعية النوم موجها جهاز التحكم عن بعد تجاه المكيف.

لالغاء وضعية النوم . اضغط على زر النوم الالى عدة مرات حتى تختفي النجمة ( 😤 ) عن شاشة التشغيل.

#### هـا!حظات

سوف يعمل وضبع الايقاف في سرعة المروحة المنخفضة (تبريد) أو المتوسطة (ضبخ الخرارة فقط) من أجل نوم هادئي .

في وضعية التريد : ترتفع درجة الحرارة آليا بمقداد<sup>٥</sup> سنتغريت بعد كل ۳۰ دقيقة ويمقدار ۲<sup>0</sup> سنتغريت بعد كل ساعة وذلك من أجل النوم المريح.

#### ملاحظات

- في ابة لحظة اثناء اداء وظيفة التبريد السريع ، يبدأ المكيف في ضبخ الهواء البارد وبسرعة عالية لدة ٣٠ دقيقة ويعمل على ضبط درجة حرارة الغرفة آليا حتى ١٨ سنتغريت ، يستخدم هذا الأسلوب خاصة لتبريد الغرفة في وقت قصير في موسم الصيف الحار،
  - في حالة ضخ الحرارة أو وضعية) ؟؟ (لا يمكن إداء وظيفة قوة التبريد.
- امن اجل العودة الى وضعية النبريد العادى من وضعية التبريد السريع . كل ما عليك هو اما الضغط على زر اختيار وضعية التشغيل ، اختيار مستوى مسار الهواء ، او زر ضبط درجة الحرارة او ضغط زر قوة التبريد مرة اخرى.

 $\bigcirc$ 

 $\mathfrak{G}$ 

Ì

於

مكيف هو ۽ لغرفة ٨

يستخدم في ضبط نمط لتنظيف لتلقائي

## تخزين ونصائح لاستخدام جهاز التحكم عن بعد

- يمكن نشبيت وحدة التحكم عن بعد داخل النظام أو تثبيته على الجدار.
- لتشغيل مكيف هواء الغرفة . وجه جهاذ التحكم عن بعد على مستقبل الاشارات.

مستقبل الاشارة

مؤشرات لمبأت التشغعل

**مستقبل الأشارة:** يستلم الاشارات من جهاز التحكم عن بعد. (صوت استلام الاشارة : مقطعين قصيرين من صوت بيب او مقطع واحد طويل بيب)

## مؤشرات اللمبات اثناء التشغيل:

- شغيل/ ايقاف: النور الى اعلى اثناء نظام التشغيل.
   شغيل ايقاف: النور الى اعلى اثناء تشغيل وضعبة النوم الالي. (بدون طراز البلازما فقط)
   المؤقت : النور الى اعلى اثناء تشغيل المؤقت، يضئ أثناء التشغيل التلقائي لوضع النوم (طراز البلازما فقط)
   المؤقت : النور الى اعلى اثناء تشغيل المؤقت، يضئ أثناء التشغيل التلقائي لوضع النوم (طراز البلازما فقط)
   المؤلفة : النور الى اعلى اثناء تشغيل المؤلفة، يضئ أثناء التشغيل التلقائي لوضع النوم (طراز البلازما فقط)
   المؤلفة : النور الى اعلى اثناء وضعية از الة الجليد او بداية عمل
   التلفئة (اسلوب ضخ الحرارة فقط)
   من الخارجية (اسلوب التبريد فقط)
   من الخارجية (السلوب التبريد فقط)
   من الخارجية (السلوب التبريد فقط)
  - ۲
     ۲
     ۲
     ۲
     ۲
     ۲
     ۲
     ۲
     ۲
     ۲
     ۲
     ۲
     ۲
     ۲
     ۲
     ۲
     ۲
     ۲
     ۲
     ۲
     ۲
     ۲
     ۲
     ۲
     ۲
     ۲
     ۲
     ۲
     ۲
     ۲
     ۲
     ۲
     ۲
     ۲
     ۲
     ۲
     ۲
     ۲
     ۲
     ۲
     ۲
     ۲
     ۲
     ۲
     ۲
     ۲
     ۲
     ۲
     ۲
     ۲
     ۲
     ۲
     ۲
     ۲
     ۲
     ۲
     ۲
     ۲
     ۲
     ۲
     ۲
     ۲
     ۲
     ۲
     ۲
     ۲
     ۲
     ۲
     ۲
     ۲
     ۲
     ۲
     ۲
     ۲
     ۲
     ۲
     ۲
     ۲
     ۲
     ۲
     ۲
     ۲
     ۲
     ۲
     ۲
     ۲
     ۲
     ۲
     ۲
     ۲
     ۲
     ۲
     ۲
     ۲
     ۲
     ۲
     ۲
     ۲
     ۲
     ۲
     ۲
     ۲
     ۲
     ۲
     ۲
     ۲
     ۲
     ۲
     ۲
     ۲
     ۲
     ۲
     ۲
     ۲
     ۲
     ۲
     ۲
     ۲
     ۲
     ۲
     ۲
     ۲
     ۲
     ۲
     ۲
     ۲
     ۲
     ۲
     ۲
     ۲
     ۲
     ۲
     ۲
     ۲
     ۲
     ۲