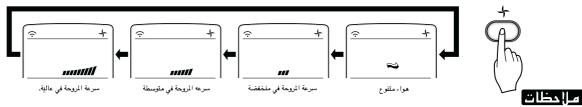

وضعية مسار الهواء

تعمل على دوران هواء الغرفة دون تىريد او تدفئة.

🕥 اضغط على زر البدء /الايغاف . تستجيب الوحدة بصوت بيب.

افتح باب جهاز التحكم ، اضغط على زر مسار الهواء ، اقفل باب جهاز التحكم، الان في كل مرة تضغط على اختيار - سرعة المروحة الداخلية . تنتقل سرعة المروحة من منخفضة الى متنوعة وتعود مرة اخرى الى منخفضة.

□ الهواء المتنوع يعمل على ترشيد استهلاك الطاقة ويمنع التبريد الزائد . تتغر سرعة المروحة اليا من متوسطة الى منخفضة والعكس هو الصحيح . يعتمد ذلك على الظروف المحيطة بدرجة الحرارة.

التشغيل الاجباري

اجراءات التشغيل عندما لا يعمل جهاز التحكم عن بعد. يبدأ التشغيل أذا ما تم الضغط على زر الطاقة . اذا رغبت فى ايقاف التشغيل ، اضغط مرة اخرى على الزر .