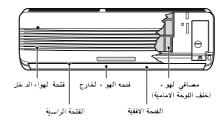

## تخزين ونصائح لاستخدام جهاز التحكم عن بعد

- يمكن نشبيت وحدة التحكم عن بعد داخل النظام أو تثبيته على الجدار.
- لتشغيل مكيف هواء الغرفة . وجه جهاذ التحكم عن بعد على مستقبل الاشارات.

مستقبل الاشارة

مؤشرات لمبأت التشغعل

**مستقبل الأشارة:** يستلم الاشارات من جهاز التحكم عن بعد. (صوت استلام الاشارة : مقطعين قصيرين من صوت بيب او مقطع واحد طويل بيب)

## مؤشرات اللمبات اثناء التشغيل:

- شغيل/ ايقاف: النور الى اعلى اثناء نظام التشغيل.
   شغيل ايقاف: النور الى اعلى اثناء تشغيل وضعبة النوم الالي. (بدون طراز البلازما فقط)
   المؤقت : النور الى اعلى اثناء تشغيل المؤقت، يضئ أثناء التشغيل التلقائي لوضع النوم (طراز البلازما فقط)
   المؤقت : النور الى اعلى اثناء تشغيل المؤقت، يضئ أثناء التشغيل التلقائي لوضع النوم (طراز البلازما فقط)
   المؤلفة : النور الى اعلى اثناء تشغيل المؤلفة، يضئ أثناء التشغيل التلقائي لوضع النوم (طراز البلازما فقط)
   المؤلفة : النور الى اعلى اثناء وضعية از الة الجليد او بداية عمل
   التلفئة (اسلوب ضخ الحرارة فقط)
   من الخارجية (اسلوب التبريد فقط)
   من الخارجية (السلوب التبريد فقط)
   من الخارجية (السلوب التبريد فقط)
  - ۲
     ۲
     ۲
     ۲
     ۲
     ۲
     ۲
     ۲
     ۲
     ۲
     ۲
     ۲
     ۲
     ۲
     ۲
     ۲
     ۲
     ۲
     ۲
     ۲
     ۲
     ۲
     ۲
     ۲
     ۲
     ۲
     ۲
     ۲
     ۲
     ۲
     ۲
     ۲
     ۲
     ۲
     ۲
     ۲
     ۲
     ۲
     ۲
     ۲
     ۲
     ۲
     ۲
     ۲
     ۲
     ۲
     ۲
     ۲
     ۲
     ۲
     ۲
     ۲
     ۲
     ۲
     ۲
     ۲
     ۲
     ۲
     ۲
     ۲
     ۲
     ۲
     ۲
     ۲
     ۲
     ۲
     ۲
     ۲
     ۲
     ۲
     ۲
     ۲
     ۲
     ۲
     ۲
     ۲
     ۲
     ۲
     ۲
     ۲
     ۲
     ۲
     ۲
     ۲
     ۲
     ۲
     ۲
     ۲
     ۲
     ۲
     ۲
     ۲
     ۲
     ۲
     ۲
     ۲
     ۲
     ۲
     ۲
     ۲
     ۲
     ۲
     ۲
     ۲
     ۲
     ۲
     ۲
     ۲
     ۲
     ۲
     ۲
     ۲
     ۲
     ۲
     ۲
     ۲
     ۲
     ۲
     ۲
     ۲
     ۲
     ۲
     ۲
     ۲
     ۲
     ۲
     ۲
     ۲
     ۲
     ۲
     ۲
     ۲
     ۲
     ۲
     ۲
     ۲