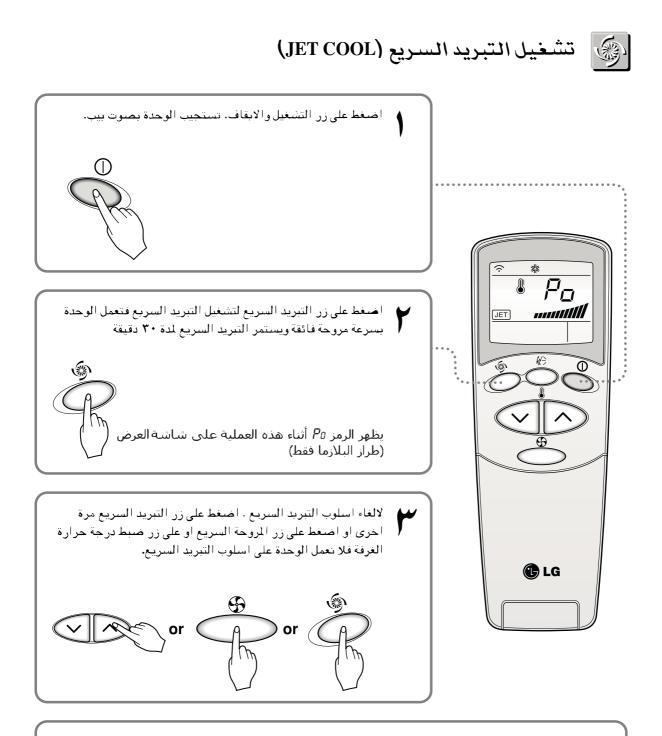

#### ملاحظات

- في ابة لحظة اثناء اداء وظيفة التبريد السريع ، يبدأ المكيف في ضبخ الهواء البارد وبسرعة عالية لدة ٣٠ دقيقة ويعمل على ضبط درجة حرارة الغرفة آليا حتى ١٨ سنتغريت ، يستخدم هذا الأسلوب خاصة لتبريد الغرفة في وقت قصير في موسم الصيف الحار،
  - في حالة ضخ الحرارة أو وضعية) ؟؟ (لا يمكن إداء وظيفة قوة التبريد.
- امن اجل العودة الى وضعية النبريد العادى من وضعية التبريد السريع . كل ما عليك هو اما الضغط على زر اختيار وضعية التشغيل ، اختيار مستوى مسار الهواء ، او زر ضبط درجة الحرارة او ضغط زر قوة التبريد مرة اخرى.