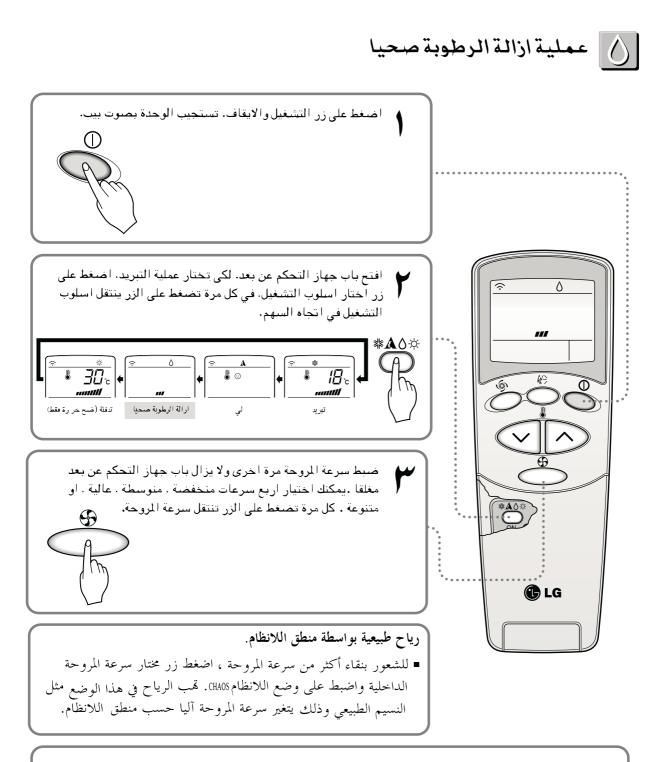

#### اثناء عملية ازالة الرطوبه صحيا :

- اذا ما اخترت وضعية ازالة الرطوبة على زر اختيار التشغيل . يبدأ المكيف في أداء وظيفة أزالة الرطوبة . فتضبط درجة حرارة الغرفة . ومستوى اتجاه الهواء آليا لاحسن الأوضاع من أجل أزالة الرطوبة وذلك بالاعتماد على درجة حرارة الغرفة المحسوسة . في هذه الحالة . لا تعرض درجة حرارة الغرفة المضبوطة على شاشة جهاز التحكم عن بعد وعليه لا تستطيع التحكم في درجة حرارة الغرفة.
  - اثناء تشغيل وظيفة از الة الرطوبة صحيا . جتم ضبط مستوى مسار الهواء آليا.