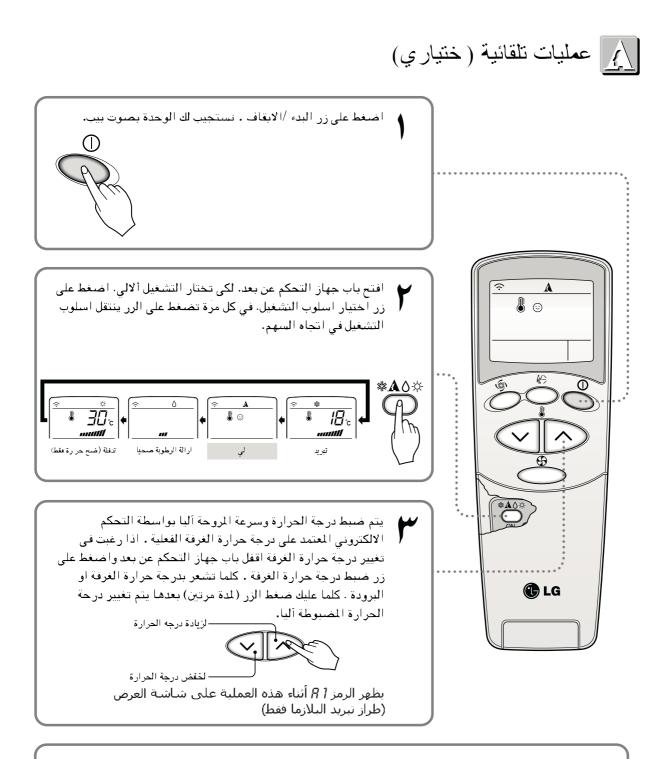

\_\_\_\_

## ستكشاف الأعطال و ملاحها

افحص النقاط التالية قبل استدعائك لخدمة التصليح..... اذا ما استمر الخطأ الرجاء الاتصال بوكيلك أو بمركز الخدمات.

| المکیف لا یعمل                                | • هـل أخطأت في عملية التوقيت؟                                                                                                                                                                                                                                 | ١٧   |
|-----------------------------------------------|---------------------------------------------------------------------------------------------------------------------------------------------------------------------------------------------------------------------------------------------------------------|------|
|                                               | • هل احترقت الفيوز أو فصل مفتاح الدائرة الكهربائية؟                                                                                                                                                                                                           | -    |
| رائحة غريبة في الغرفة                         | • تأكد من أن هذه الرائحة ليست بسبب رطوبة في الجدار.<br>أو السجاد، أو الاثاث أو أي ملابس في الغرفة.                                                                                                                                                            | -    |
| نزول ماء متکثف من<br>مکیف الہواء              | • يظهر التكثبف عندما يرطب الهواء الساري من المكيف الهواء<br>الدافئ في الغرفة.                                                                                                                                                                                 | -    |
| الهكيف لا يعمل لمدة ثلاث<br>دقائق بعد التشغيل | <ul> <li>هذه طريقة لحماية مكيف الهواء</li> <li>انتظر لمدة ثلاث دقائق بعدها يعمل المكيف.</li> </ul>                                                                                                                                                            | _    |
| الهکیف لا یبرد أو یسخن<br>بکفاءة              | • هل مصفاة الهواء متسخة؟<br>انظر لتعليمات تنظيف مصفاة الهواء(انظر صفحة ١٨)                                                                                                                                                                                    | ۲۰   |
|                                               | • هل تم ضبط درجة الحرارة – عن طريق الخطأ؟                                                                                                                                                                                                                     | ٩,١٣ |
|                                               | • هل انسدت فتحات الهواء الداخل أو الخارج؟                                                                                                                                                                                                                     | -    |
| مکيف الھواء يصرر صوت<br>مزعج.                 | <ul> <li>• هل بشبه هذا الصوت سريان الماء؟</li> <li>- هذا صوت الفربون (سائل تيريد) السارى داخل وحدة الجهاز.</li> <li>• بالنسبة لصوت ببدو مثل الهواء المضفوط ويخزح الى الفضاء.</li> <li>- هذا صوت الماء الفبر مرطب فى حالة الترطيب يمر بجانب المكيف.</li> </ul> | _    |
| شاشة جهاز التحكم عن بعد<br>غير واضحة أو ضعيفة | • هل نضبت حجارة البطارية ؟<br>• هل تم ادخال حجارة البطارية عكس العلامات(+) و (-)                                                                                                                                                                              | Y    |
| سماع صوت تکسر                                 | • يصدر هذا الصوت بسبب  توسع وتقلص الباب  الشبكي وغيره<br>من فعل  تغيير درجة الحرارة.                                                                                                                                                                          | _    |

## عندما لايستخدم جهاز المكيف لفترة طويلة

## نصائح للتشغيل

| ساوي درجة مرارة الغرفة<br>اضغط واوزن مسار الهواء الرأسي<br>والأفقي ليشمل كل الاتجاهات<br>فتتساوى درجة البرودة في الغرفة. | اقفل الستائر بيدا<br>لا تسمح بدخول اشعة الشمس الى<br>الغرفة اثناء تشغيل المكبف.                                                                                       | الترد الفرفة اكثر من الذي<br>ليس هذا في مصلحة صحتك كما انه<br>تبذير للكهرياء.                                                |
|--------------------------------------------------------------------------------------------------------------------------|-----------------------------------------------------------------------------------------------------------------------------------------------------------------------|------------------------------------------------------------------------------------------------------------------------------|
| قم بتفوية الغرفة دوريا<br>طالما ان النوافذ تكون مغلقة. من<br>الاحسن ان نفتحها لتهوية الغرفة من<br>حين الى آخر.           | نظف مصفاة المواء بانتظام<br>ان الانسداد في مصفاة الهواء يقلل<br>من سريان الهواء ويقلل من التبريد<br>كما له اثار في تقليل الرطوبة.<br>نطفها مرة كل اسبوعين. على الاقل. | تأكد من أنكام إغلاق البواب<br>والنوافذ<br>تجنب بقدر الامكان فتح الابواب<br>والنوافذ للحفاظ على الهواء البارد<br>داخل الغرفة. |