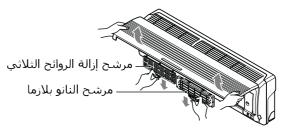

#### **مرشح النانو بلازما، مرشح إزالة الروائح** الثلاثي(اختياري) يجب فحص مرشح النانو بلازما الذي يقع خِلف

يجب فحص مرشـح النانو بلازما الذي يقع خلف مرشـحات الهواء وتنظيفه مرة كل 3 شـهور أو على فترات أقصر إذا دعت الحاجة.

لا تلمس مرشح النانو بلازما هذا خلال ١٠ ثواني من فتح الحاجز الداخلي، فقد يؤدي هذا إلى وقوع صدمة كهربائية.

#### 🗆 لا تستخدم أي من الاتر:

- ماء بدرجة حرارة اكثر من
   ٤٠ سنتغريت يمكن أن يشوه الجهاز ولونه.
  - مواد حمضية.
  - يمكن أن تنلف سطح الجهاز.

- افتح الباب الشبكى الامامى واسحب طرف المصفاة برقة الى اعلى من أجل تحريك المصفاة.
- نظف المصفاة بشفاطة أو بماء دافئ بالصابون. • ان كانت المصفاة كثيرة الاتساخ اغسلها بمحلول مزيل
- للاوساخ في ماء دافئ . • في حالة استخدام ماء حار ( ٥٠٠ سنتغريت أو أكثر )
  - فرَّبما يؤدى ذلك الى تشويه المصفاة.
    - 😗 ابعد الغسيل جفف المصفاة حيدا في الظل.
      - ٤ اعد تركيب مصفاة الهواء مرة أخرى.
  - بعد إزالة مرشحات الهواء، اسحب إلى الأمام قليلاً لإزالة مرشح النانو بلازما.
  - ع اغمس مرشح النانو بلازما في ماء مضاف إليه منظف متعادل لمدة من 20 إلى 30 ثانية.
- اترك مرشح النانو بلازما ليجف في بعيداً عن ضوء الشمس لمدة يوم (حيث يلزم التخلص من الشرطوبة تماماً خاصة من تلك الأجزاء).
- ٤ لاحظ فتحات خطوط تفريغ الشحنات الكهربائية.
- ٤ أعد تحكيب ممشح النائم بلائما في مكانه الأصلي.
- بعد إزالة مرشحات الهواء، اسحب إلى الأمام قليلاً لإزالة مرشح إزالة الروائح الثلاثي.
- 🜒 اتركه يجف في ضوء الشمس لمدة ساعتين.
  - کا أعد تركيب مرشـح إزالة الروائح الثلاثي في مكانه الأصلي.