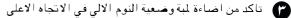

## خصائص ضافية

G

وضعية النوم

- اضغط على زر وضعية النوم الالي لضبط الوقت الذي يتوقف فيه المكيف عن العمل أليا.
- ببرمج المؤقت بزيادة ساعة واحدة وذلك بالضغط على زر وضعية النوم الالى من ١ الى ٧ مرات. يمكن الحصول على وضعية النوم من ١ الى ٧ مرات الكي تغير فترة الزمن في ساعة واحدة ، اضغط على زر وضعية النوم موجها جهاز التحكم عن بعد تجاه المكيف.

لالغاء وضعية النوم . اضغط على زر النوم الالى عدة مرات حتى تختفي النجمة ( 😤 ) عن شاشة التشغيل.

#### هـا!حظات

سوف يعمل وضبع الايقاف في سرعة المروحة المنخفضة (تبريد) أو المتوسطة (ضبخ الخرارة فقط) من أجل نوم هادئي .

في وضعية التريد : ترتفع درجة الحرارة آليا بمقداد<sup>٥</sup> سنتغريت بعد كل ۳۰ دقيقة ويمقدار ۲<sup>0</sup> سنتغريت بعد كل ساعة وذلك من أجل النوم المريح.