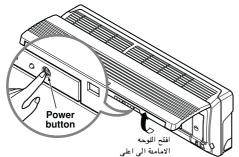

وضعية مسار الهواء

تعمل على دوران هواء الغرفة دون تىريد او تدفئة.

🕥 اضغط على زر البدء /الايغاف . تستجيب الوحدة بصوت بيب.

افتح باب جهاز التحكم ، اضغط على زر مسار الهواء ، اقفل باب جهاز التحكم، الان في كل مرة تضغط على اختيار - سرعة المروحة الداخلية . تنتقل سرعة المروحة من منخفضة الى متنوعة وتعود مرة اخرى الى منخفضة.

□ الهواء المتنوع يعمل على ترشيد استهلاك الطاقة ويمنع التبريد الزائد . تتغر سرعة المروحة اليا من متوسطة الى منخفضة والعكس هو الصحيح . يعتمد ذلك على الظروف المحيطة بدرجة الحرارة.

التشغيل الاجباري

اجراءات التشغيل عندما لا يعمل جهاز التحكم عن بعد. يبدأ التشغيل أذا ما تم الضغط على زر الطاقة . اذا رغبت فى ايقاف التشغيل ، اضغط مرة اخرى على الزر .