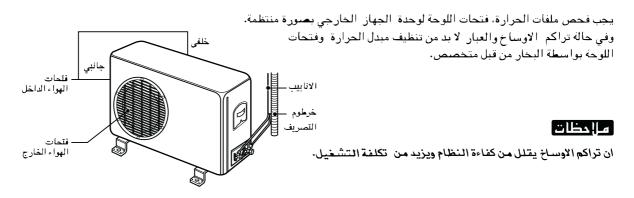

--------------------------------------------------------|-----------------------------------------------------------------------------------------------------------------------------------------------------------------------|------------------------------------------------------------------------------------------------------------------------------|
| قم بتفوية الغرفة دوريا<br>طالما ان النوافذ تكون مغلقة. من<br>الاحسن ان نفتحها لتهوية الغرفة من<br>حين الى آخر.           | نظف مصفاة المواء بانتظام<br>ان الانسداد في مصفاة الهواء يقلل<br>من سريان الهواء ويقلل من التبريد<br>كما له اثار في تقليل الرطوبة.<br>نطفها مرة كل اسبوعين. على الاقل. | تأكد من أنكام إغلاق البواب<br>والنوافذ<br>تجنب بقدر الامكان فتح الابواب<br>والنوافذ للحفاظ على الهواء البارد<br>داخل الغرفة. |



## وحدة الجهاز الخارجي



الصيانة والخدمة

# الصيانة والخدمة

تنبيه : قبل البدء في الميانة، قم بقفل التياز الكهرباني الرئيسي الداخل في الجهاز.

## وحدة الجهاز الداخلي:

### الباب الشبكي، الصندوق، جهاز التحكم عن بعد الفصل التيار الكهربائي عن الجهاز فبل بدء التنظيف. لكى تنظف بقطعة قماش ناعمة وناشفة.

لا تستخدم مبيضات أو كاشطات.

#### هلاحظات

يجب فصل التيار الكهربائي الداخل الى الجهاز قبل تنظيف وحدة المكيف الداخلي.



#### مصافي الهواء

توجد مصافى الهواء خلف جهاز المكبف (جانب الشفط) يجب فحص هذه المصافى مرة كل اسبوعين أو أكثر اذا ما دعت الضرورة.



#### **مرشح النانو بلازما، مرشح إزالة الروائح** الثلاثي(اختياري) يجب فحص مرشح النانو بلازما الذي يقع خِلف

يجب فحص مرشـح النانو بلازما الذي يقع خلف مرشـحات الهواء وتنظيفه مرة كل 3 شـهور أو على فترات أقصر إذا دعت الحاجة.



لا تلمس مرشح النانو بلازما هذا خلال ١٠ ثواني من ف