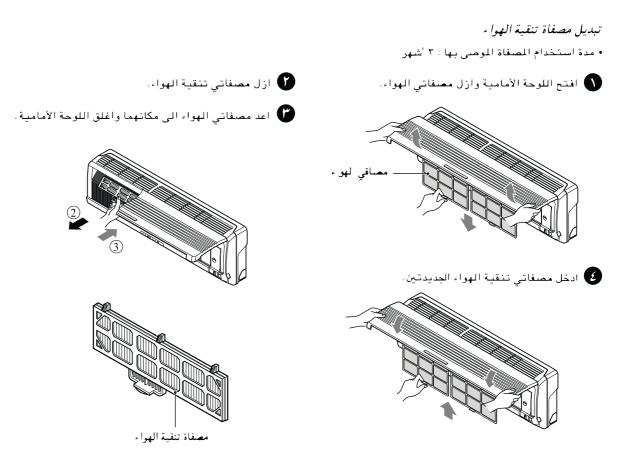

#### مصافي الهواء

توجد مصافى الهواء خلف جهاز المكبف (جانب الشفط) يجب فحص هذه المصافى مرة كل اسبوعين أو أكثر اذا ما دعت الضرورة.

#### 🗆 لا تستخدم أي من الاتر:

- ماء بدرجة حرارة اكثر من
   ٤٠ سنتغريت يمكن أن يشوه الجهاز ولونه.
  - مواد حمضية.
  - يمكن أن تنلف سطح الجهاز.

- افتح الباب الشبكى الامامى واسحب طرف المصفاة برقة الى اعلى من أجل تحريك المصفاة.
- نظف المصفاة بشفاطة أو بماء دافئ بالصابون. • ان كانت المصفاة كثيرة الاتساخ اغسلها بمحلول مزيل
- للاوساخ في ماء دافئ . • في حالة استخدام ماء حار ( ٥٠٠ سنتغريت أو أكثر )
  - فرَّبما يؤدى ذلك الى تشويه المصفاة.
    - 😗 ابعد الغسيل جفف المصفاة حيدا في الظل.
      - ٤ اعد تركيب مصفاة الهواء مرة أخرى.
  - بعد إزالة مرشحات الهواء، اسحب إلى الأمام قليلاً لإزالة مرشح النانو بلازما.
  - ع اغمس مرشح النانو بلازما في ماء مضاف إليه منظف متعادل لمدة من 20 إلى 30 ثانية.
- اترك مرشح النانو بلازما ليجف في بعيداً عن ضوء الشمس لمدة يوم (حيث يلزم التخلص من الشرطوبة تماماً خاصة من تلك الأجزاء).
- ٤ لاحظ فتحات خطوط تفريغ الشحنات الكهربائية.
- ٤ أعد تحكيب ممشح النائم بلائما في مكانه الأصلي.
- بعد إزالة مرشحات الهواء، اسحب إلى الأمام قليلاً لإزالة مرشح إزالة الروائح الثلاثي.
- 🜒 اتركه يجف في ضوء الشمس لمدة ساعتين.
  - کا أعد تركيب مرشـح إزالة الروائح الثلاثي في مكانه الأصلي.