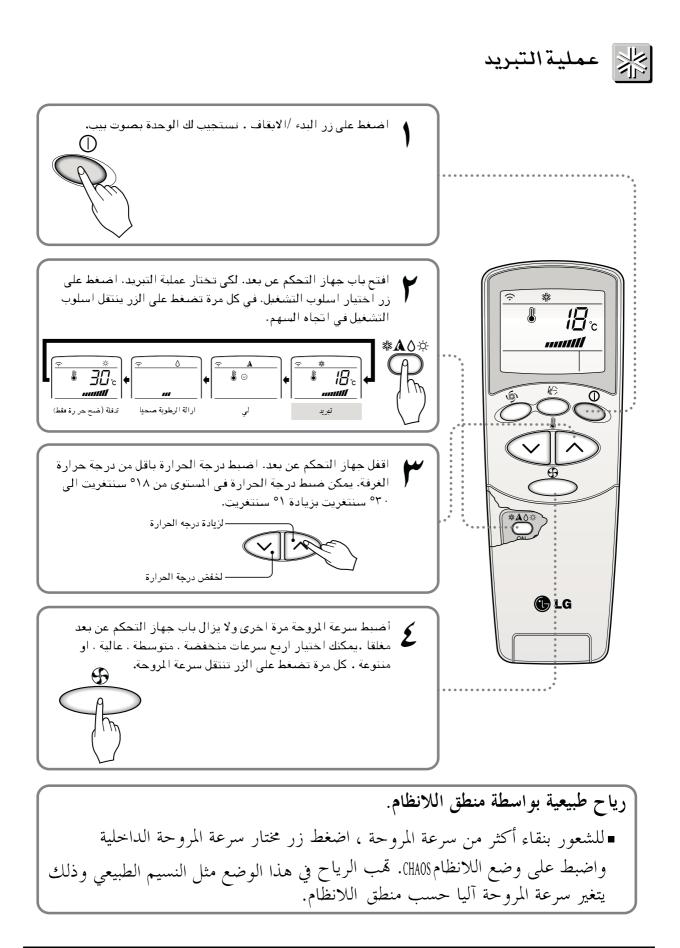

وضعية مسار الهواء

تعمل على دوران هواء الغرفة دون تىريد او تدفئة.

🕥 اضغط على زر البدء /الايغاف . تستجيب الوحدة بصوت بيب.

افتح باب جهاز التحكم ، اضغط على زر مسار الهواء ، اقفل باب جهاز التحكم، الان في كل مرة تضغط على اختيار - سرعة المروحة الداخلية . تنتقل سرعة المروحة من منخفضة الى متنوعة وتعود مرة اخرى الى منخفضة.

□ الهواء المتنوع يعمل على ترشيد استهلاك الطاقة ويمنع التبريد الزائد . تتغر سرعة المروحة اليا من متوسطة الى منخفضة والعكس هو الصحيح . يعتمد ذلك على الظروف المحيطة بدرجة الحرارة.

التشغيل الاجباري

اجراءات التشغيل عندما لا يعمل جهاز التحكم عن بعد. يبدأ التشغيل أذا ما تم الضغط على زر الطاقة . اذا رغبت فى ايقاف التشغيل ، اضغط مرة اخرى على الزر .

#### معلومات مساعدة

سرعة المروحة وسعة التبريد ان سعة التبريد المشار اليها هي القيمة، عندما تضبط سرعة المروحة على السرعة العالية وتصبح السعة اقل او منخفضة او في سرعة المروحة المعتدلة. يوصى بتشغبل المروحة على سرعة إقصى اذا رغبت في تبريد سريع.