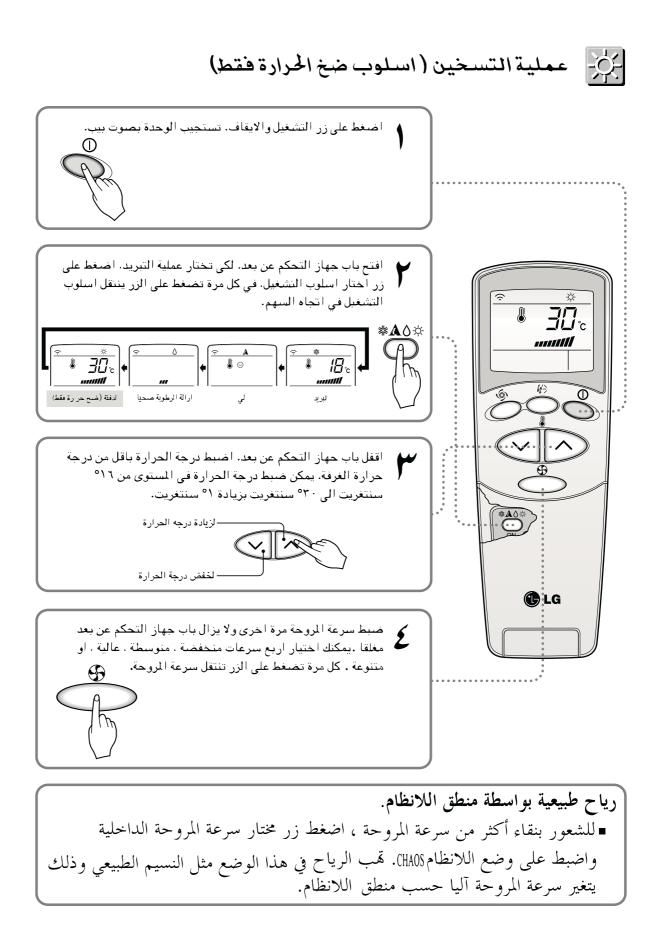

وضعية مسار الهواء

تعمل على دوران هواء الغرفة دون تىريد او تدفئة.

🕥 اضغط على زر البدء /الايغاف . تستجيب الوحدة بصوت بيب.

افتح باب جهاز التحكم ، اضغط على زر مسار الهواء ، اقفل باب جهاز التحكم، الان في كل مرة تضغط على اختيار - سرعة المروحة الداخلية . تنتقل سرعة المروحة من منخفضة الى متنوعة وتعود مرة اخرى الى منخفضة.

□ الهواء المتنوع يعمل على ترشيد استهلاك الطاقة ويمنع التبريد الزائد . تتغر سرعة المروحة اليا من متوسطة الى منخفضة والعكس هو الصحيح . يعتمد ذلك على الظروف المحيطة بدرجة الحرارة.

التشغيل الاجباري

اجراءات التشغيل عندما لا يعمل جهاز التحكم عن بعد. يبدأ التشغيل أذا ما تم الضغط على زر الطاقة . اذا رغبت فى ايقاف التشغيل ، اضغط مرة اخرى على الزر .