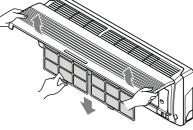

#### مصافي الهواء

توجد مصافى الهواء خلف جهاز المكبف (جانب الشفط) يجب فحص هذه المصافى مرة كل اسبوعين أو أكثر اذا ما دعت الضرورة.

#### 🗆 لا تستخدم أي من الاتر:

- ماء بدرجة حرارة اكثر من
   ٤٠ سنتغريت يمكن أن يشوه الجهاز ولونه.
  - مواد حمضية.
  - يمكن أن تنلف سطح الجهاز.

- افتح الباب الشبكى الامامى واسحب طرف المصفاة برقة الى اعلى من أجل تحريك المصفاة.
- نظف المصفاة بشفاطة أو بماء دافئ بالصابون. • ان كانت المصفاة كثيرة الاتساخ اغسلها بمحلول مزيل
- للاوساخ في ماء دافئ . • في حالة استخدام ماء حار ( ٥٠٠ سنتغريت أو أكثر )
  - فرَّبما يؤدى ذلك الى تشويه المصفاة.
    - 😗 ابعد الغسيل جفف المصفاة حيدا في الظل.
      - ٤ اعد تركيب مصفاة الهواء مرة أخرى.
  - بعد إزالة مرشحات الهواء، اسحب إلى الأمام قليلاً لإزالة مرشح النانو بلازما.
  - ع اغمس مرشح النانو بلازما في ماء مضاف إليه منظف متعادل لمدة من 20 إلى 30 ثانية.
- اترك مرشح النانو بلازما ليجف في بعيداً عن ضوء الشمس لمدة يوم (حيث يلزم التخلص من الشرطوبة تماماً خاصة من تلك الأجزاء).
- ٤ لاحظ فتحات خطوط تفريغ الشحنات الكهربائية.
- ٤ أعد تحكيب ممشح النائم بلائما في مكانه الأصلي.
- بعد إزالة مرشحات الهواء، اسحب إلى الأمام قليلاً لإزالة مرشح إزالة الروائح الثلاثي.
- 🜒 اتركه يجف في ضوء الشمس لمدة ساعتين.
  - کا أعد تركيب مرشـح إزالة الروائح الثلاثي في مكانه الأصلي.