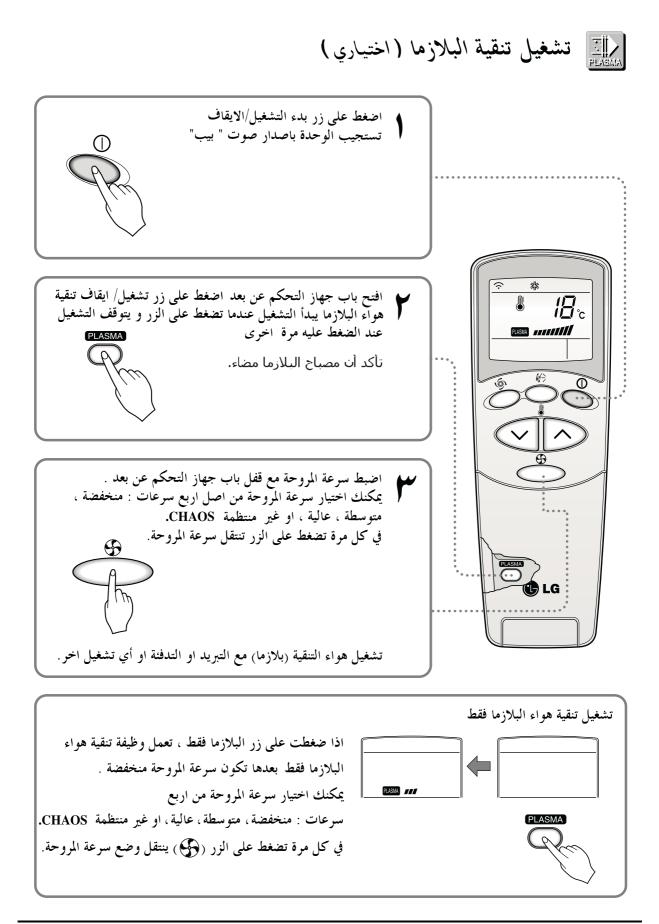

#### **مرشح النانو بلازما، مرشح إزالة الروائح** الثلاثي(اختياري) يجب فحص مرشح النانو بلازما الذي يقع خِلف

يجب فحص مرشـح النانو بلازما الذي يقع خلف مرشـحات الهواء وتنظيفه مرة كل 3 شـهور أو على فترات أقصر إذا دعت الحاجة.

لا تلمس مرشح النانو بلازما هذا خلال ١٠ ثواني من فتح الحاجز الداخلي، فقد يؤدي هذا إلى وقوع صدمة كهربائية.

#### 🗆 لا تستخدم أي من الاتر:

- ماء بدرجة حرارة اكثر من
   ٤٠ سنتغريت يمكن أن يشوه الجهاز ولونه.
  - مواد حمضية.
  - يمكن أن تنلف سطح الجهاز.

- افتح الباب الشبكى الامامى واسحب طرف المصفاة برقة الى اعلى من أجل تحريك المصفاة.
- نظف المصفاة بشفاطة أو بماء دافئ بالصابون. • ان كانت المصفاة كثيرة الاتساخ اغسلها بمحلول مزيل
- للاوساخ في ماء دافئ . • في حالة استخدام ماء حار ( ٥٠٠ سنتغريت أو أكثر )
  - فرَّبما يؤدى ذلك الى تشويه المصفاة.
    - 😗 ابعد الغسيل جفف المصفاة حيدا في الظل.
      - ٤ اعد تركيب مصفاة الهواء مرة أخرى.
  - بعد إزالة مرشحات الهواء، اسحب إلى الأمام قليلاً لإزالة مرشح النانو بلازما.
  - ع اغمس مرشح النانو بلازما في ماء مضاف إليه منظف متعادل لمدة من 20 إلى 30 ثانية.
- اترك مرشح النانو بلازما ليجف في بعيداً عن ضوء الشمس لمدة يوم (حيث يلزم التخلص من الشرطوبة تماماً خاصة من تلك الأجزاء).
- ٤ لاحظ فتحات خطوط تفريغ الشحنات الكهربائية.
- ٤ أعد تحكيب ممشح النائم بلائما في مكانه الأصلي.
- بعد إزالة مرشحات الهواء، اسحب إلى الأمام قليلاً لإزالة مرشح إزالة الروائح الثلاثي.
- 🜒 اتركه يجف في ضوء الشمس لمدة ساعتين.
  - کا أعد تركيب مرشـح إزالة الروائح الثلاثي في مكانه الأصلي.