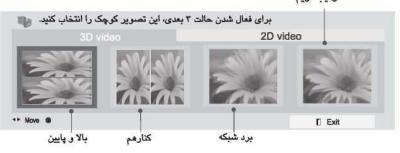

گزینه 3D video (تصویر ۳ بعدی) را انتخاب کنید.

پس از انتخاب شکل نشان داده شده در زیر بر روی تلویزیون، عینک ۳ بعدی را به چشم بزنید.

3D video : برای دیدن تصویر ۳ بعدی، این گزینه

را انتخاب کنید.

2D video : برای دیدن تصویر۲ بعدی، این کزینه

را انتخاب كنيد.

Left/Right Image change را انتخاب كنيد.

صفحه را با تصویر سه بعدی و دید بهتر انتخاب می کند.

3D

چنانچه دکمه 3D را انتخاب کنید، می توانید حالت سه بعدی را غیرفعال کرده و یا تصویر را در حالت دو بعدی رویت کنید. برای توقف تصویری که در حال پخش است دکمه OK را فشار دهید.