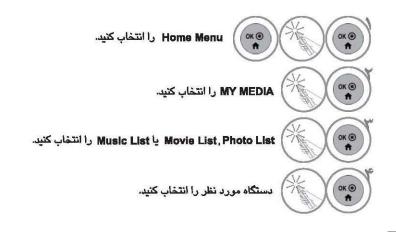

## برای دیدن دفترچه راهنما

- شما می توانید با رویت دفترچه راهنمای داخل تلویزیون به سادگی به عملکردهای تلویزیون دسترسی داشته باشید.
  - 🚺 برای بررسی دفترچه راهنمای داخل تاویزیون دکمه ی سبز را فشار دهید.
    - برای بازگشت به حالت عادی دکمه ی EXIT را فشار دهید.