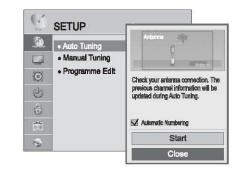

#### كانال يابي خودكار

برای یافتن و ذخیره خودکار ایستگاه های موجود از این گزینه استفاده کنید. هنگامی که کانال یابی خودکار را آغاز می کنید، تمامی اطلاعات ذخیره شده قبلی حذف می شوند.

■ شکل نشان داده شده در اینجا ممکن است با تلویزیون شما تفاوت داشته باشد.

>>

- اگر می خواهید گزینه Start را برای کانال یابی خودکار انتخاب
   کنید از دکمه های ۱۸ استفاده کنید. سپس دکمه OK را فشار
   دهید. در غیر این صورت گزینه Close را انتخاب کنید.
  - شماره گذاری خودکار: این عملکرد شماره برنامه های ارسالی از سوی ایستگاه را استفاده می کند. (فقط DTV)