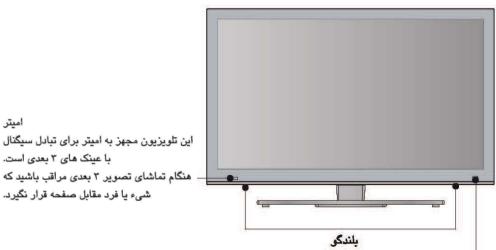

## سیستم ایمنی کن سینگتون

- 🔳 این قابلیت برای برخی مدل ها است.
- تصویر نشان داده شده در اینجا ممکن است با تلویزیون شما تفاوت داشته باشد.

تلویزیون مجهز به رابط سیستم ایمنی کن سینگتون در پانل پشت است. مطابق شکل سیستم ایمنی کن سینکتون را متصل کنید.