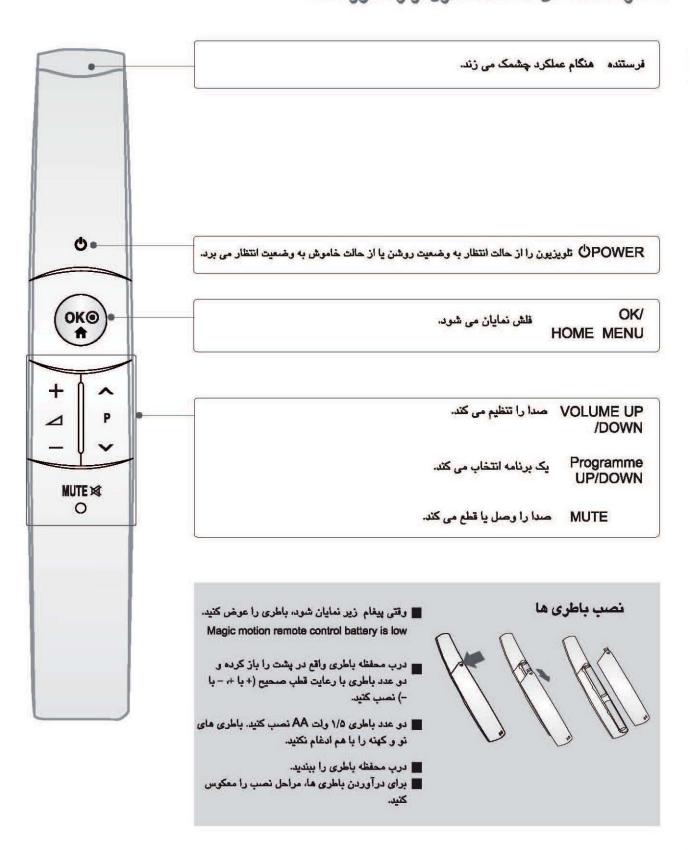

## عملکرد دکمه های دستگاه کنترل از راه دور ساده

# تماشای تلویزیون / دستگاه کنترل از راه دور

# روشن كردن تلويزيون

در صورت روشن بودن تلویزیون شما قادر به استفاده از عملکردهای آن خواهید بود.

ابتدا سیم برق را به پریز متصل کنید.