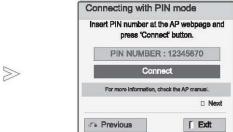

# وقتی که کد امنیتی از قبل تنظیم شده باشد.

(شماره شناسه شخصی)

اگر می خواهیدAP(اکسس پوینت) یا روتر دارای پین را وارد کنید، از این گزینه استفاده نمایید.

■ شماره پین عبارت است از عدد ۸ رقمی دانگل.

۱ مراحل ۱ تا ۶ صفحه ۱۶ را تکرار کنید.

۳ شما می توانید Network ID (شناسه شبکه) و کد امنیتی را برروی صفحه مشاهده کنید. شماره پین را وارد دستگاه نمایید.

🛕 مراحل ۳ تا ۵ صفحه ۱۲ را تکرار کنید.