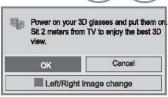

گزینه 3D video (تصویر ۳ بعدی) را انتخاب کنید.

پس از انتخاب شکل نشان داده شده در زیر بر روی تلویزیون، عینک ۳ بعدی را به چشم بزنید.

3D video : برای دیدن تصویر ۳ بعدی، این گزینه

را انتخاب کنید.

2D video : برای دیدن تصویر۲ بعدی، این کزینه