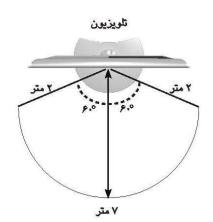

#### 

- هنگام تماشای تصاویر سه بعدی، لازم است که تلویزیون را از یک زاویه دید موثر و در داخل محدوده مطلوب مشاهده کنید. زاویه مناسب عبارت است از ۱۲۰ درجه (وقتی فاصله دید دو متر باشد.) و فاصله دید ۲ تا ۷ متر است. اگر زاویه دید یا فاصله بیشتر از این مقدار باشد قادر به رویت تصاویر سه بعدی نخواهید بود. علاوه براین هنگامی که برروی زمین دراز کشیده اید نیز قادر به دیدن تصاویر سه بعدی نیستید.
- ⇒ چنانچه فاصله تان خیلی نزدیک باشد یا مدت زمان طولانی تصاویر سه بعدی را تماشا

#### دامنه دید تصویر ۳ بعدی

اندازه تلویزیون، زاویه دید و سایر شرایط باعث تغییر در فاصله و زاویه دید می شوند.

| ۲ متر – ۷ متر                                 | فاصله دید |
|-----------------------------------------------|-----------|
| ۱۲۰ درجه<br>( هنگامی که فاصله دید ۲ متر است ) | زاویه دید |