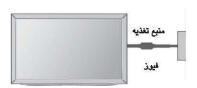

#### اتصال زمين

جهت پیشگیری از شوک احتمالی ممکن، از اتصال سیم زمین اطمینان حاصل کنید. در صورت مقدور نبودن روش های اتصال زمین از یک برق کار مجرب بخواهید تا یک فیوز مستقل نصب کند. برای برقراری اتصال زمین تلویزیون را به سیم های تلفن، لوله گاز و غیره متصل نکنید.