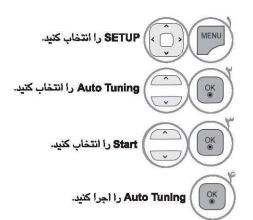

MENU NETWORK را انتخاب کنید.

انتخاب کثید. Network Setting

Wired را انتخاب کنید.

مي شود.

IP Auto Setting یا IP Manual Setting را انتخاب کنید.

a iP Manual Setting منكام انتخاب آدرس های IP باید به طور دستی وارد شوند.

OK را انتخاب کنید.

- این قابلیت به یک اتصال اینترنت باند عریض همیشگی نیاز دارد.
  - برای استفاده از این عملکرد نیازی به اتصال به رایانه نیست.
- اگر تنظیم شبکه کارنکرد، شرایط شبکه تان را بررسی کنید. کابل ان را بررسی کنید و در صورتی که تصمیم دارید از تنظیم خودکار استفاده کنید از این که DHCP روترتان روشن است اطمینان حاصل نمایید.
  - چنانچه تنظیم شبکه تکمیل نشده باشد، شبکه به طور عادی کار نخواهد کرد.
- تنظیم خودکار IP: در صورتی که سرور DHCP موجود در ان از طریق اتصال باسیم باشداین گزینه را انتخاب کنید، تلویزیون به طور خودکار یک آدرس IP خواهد یافت. اگر از ۱ روتر باند عریض یا مودم باند عریض استفاده می کنید که دارای عملکرد سرور DHCP است، آدرس IP به طور خودکار تعیین خواهد شد.
- تنظیم دستی IP : چنانچه هیچ سرور DHCP در شبکه موجود نباشد و شما بخواهید آدرس IP را به طور دستی تنظیم کنید، از این گزینه استفاده نمایید.