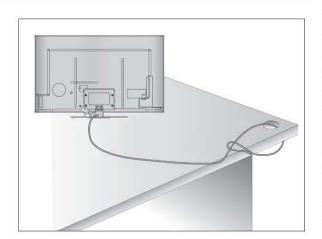

# سيم ها

- تصویری که در این جا مشاهده می کنید ممکن است کمی با تلویزیون شما تفاوت داشته باشد.
- پس از اتصال سیم ها، در صورت نیاز گیره کابل را نصب کرده و مطابق شکل کابل ها را مرتب کنید.

کابل مرتب سازی بر روی قاب پایه را کشیده و مطابق شکل زیر کابل ها را مرتب کنید. سپس آن را به عقب بکشید.