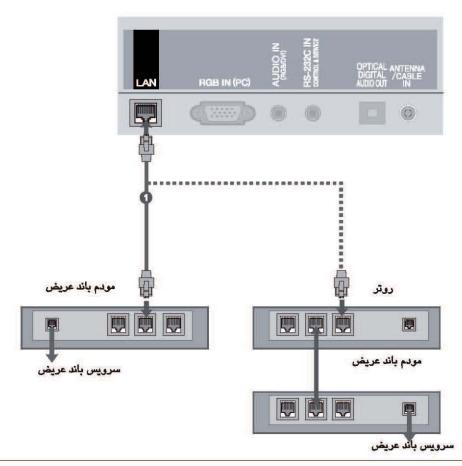

#### اتصال شبكه باسيم

این تلویزیون قابلیت اتصال به شبکه هوایی منطقه (لن) از طریق ورودی لن دارد. پس از برقراری ارتباط فیزیکی، تلویزیون باید برای ارتباط با شبکه تنظیم شود.

- 🕥 پورت لن مودم یا روتر را به پورت لن تلویزیون متصل کنید.
- در منوی NETWORK گزینه Network Setting را انتخاب کنید.
- پس از اتصال پورت لن، از منری Net Cast استفاده کنید. برای کسب اطلاعات بیشتر پیرامون تنظیم Net Cast و عیب یابی، از تارنمای visit http://lgknowledgebase.com. به دنبال Net Cast به دنبال visit http://lgknowledgebase.com.

#### ▲ اخطار

- ◄ كابل تلفن را به پورت لن متصل نكنيد.
- 🖊 از آنجایی که روش های اتصال گوناگونی وجود دارد، اطفاً به دستورات کاریر ارتباطی مخابراتی یا ارائه دهندگان خدمات اینترنت توجه نمایید.

#### تنظيم شبكه باسيم

در صورتی که شبکه های باسیم و بدون سیم هردو موجود هستند، شبکه باسیم روش مطلوب تری است. پس برقراری اتصال فیزیکی، تعدادی از شبکه های خانگی نیاز به انجام تنظیمات شبکه تلویزیون دارند. برای اطلاعات بیشتر، با ارائه دهندگان اینترنت منطقه ای یا دفترچه روتر تماس بگیرید.