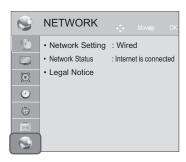

#### اتصال شبكه باسيم

این تلویزیون قابلیت اتصال به شبکه هوایی منطقه (لن) از طریق ورودی لن دارد. پس از برقراری ارتباط فیزیکی، تلویزیون باید برای ارتباط با شبکه تنظیم شود.

- 🕥 پورت لن مودم یا روتر را به پورت لن تلویزیون متصل کنید.
- در منوی NETWORK گزینه Network Setting را انتخاب کنید.
- پس از اتصال پورت لن، از منری Net Cast استفاده کنید. برای کسب اطلاعات بیشتر پیرامون تنظیم Net Cast و عیب یابی، از تارنمای visit http://lgknowledgebase.com. به دنبال Net Cast به دنبال visit http://lgknowledgebase.com.

MENU NETWORK را انتخاب کنید.

انتخاب کثید. Network Setting

Wired را انتخاب کنید.

مي شود.

IP Auto Setting یا IP Manual Setting را انتخاب کنید.

a iP Manual Setting منكام انتخاب آدرس های IP باید به طور دستی وارد شوند.

Network Setting را انتخاب کنید. پس از اتصال، می توانید از متوی NetCast استفاده کنید.