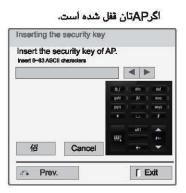

# وقتی که کد امنیتی از قبل تنظیم شده باشد.

(شماره شناسه شخصی)

اگر می خواهیدAP(اکسس پوینت) یا روتر دارای پین را وارد کنید، از این گزینه استفاده نمایید.

■ شماره پین عبارت است از عدد ۸ رقمی دانگل.

۱ مراحل ۱ تا ۶ صفحه ۱۶ را تکرار کنید.

۳ شما می توانید Network ID (شناسه شبکه) و کد امنیتی را برروی صفحه مشاهده کنید. شماره پین را وارد دستگاه نمایید.

🛕 مراحل ۳ تا ۵ صفحه ۱۲ را تکرار کنید.

مراحل ۱ تا ۳ در صفحه ۱۶ را تکرار کنید.

تغيير دهيد.

آدرس IP را قرار دهید. تنظیمات شبکه تکمیل است. Closeرا انتخاب كنيد.

برای اتصال شبکه Connect گزینه کانکت را انتخاب کنید. شما می توانید Network ID و کد امنیتی را برروی صفحه تلویزیون تان مشاهده کنید.

این شناسه شبکه و کد امنیتی را وارد دستگاه تان کنید. اگر شبکه کار نکرد، با استفاده از دکمه قرمز اطلاعات تنظیمات را

19