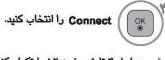

OK را انتخاب کنید.

- این قابلیت به یک اتصال اینترنت باند عریض همیشگی نیاز دارد.
  - برای استفاده از این عملکرد نیازی به اتصال به رایانه نیست.
- اگر تنظیم شبکه کارنکرد، شرایط شبکه تان را بررسی کنید. کابل ان را بررسی کنید و در صورتی که تصمیم دارید از تنظیم خودکار استفاده کنید از این که DHCP روترتان روشن است اطمینان حاصل نمایید.
  - چنانچه تنظیم شبکه تکمیل نشده باشد، شبکه به طور عادی کار نخواهد کرد.
- تنظیم خودکار IP: در صورتی که سرور DHCP موجود در ان از طریق اتصال باسیم باشداین گزینه را انتخاب کنید، تلویزیون به طور خودکار یک آدرس IP خواهد یافت. اگر از ۱ روتر باند عریض یا مودم باند عریض استفاده می کنید که دارای عملکرد سرور DHCP است، آدرس IP به طور خودکار تعیین خواهد شد.
- تنظیم دستی IP : چنانچه هیچ سرور DHCP در شبکه موجود نباشد و شما بخواهید آدرس IP را به طور دستی تنظیم کنید، از این گزینه استفاده نمایید.