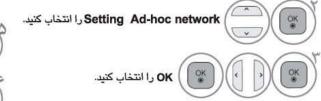

#### حالت AD-hoc

این روش، روش برقراری ارتباط مستقیم با دستگاه بدون AP است.

این روش همانند برقراری ارتباط بین دو رایانه با استفاده از کابل ضربدری است.

Setting Ad-hoc network Features using exiting network can be unavailable. Do you want to change network connection? OK Previous