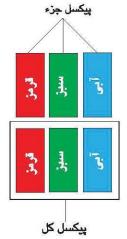

صفحات پلاسما و LCD از تعداد بسیار زیادی پیکسل ساخته شده اند که هر پیکسل نیز خود از سه پیکسل جزء قرمز، آبی و سبز تشکیل شده است. هر پیکسل جزء به صورت مجزا آدرس دهی و کنترل می شود و این گونه است که تصویر شکل می گیرد.

در یک تلویزیون LCD معمولی میلیون ها ترانزیستور جهت راه اندازی مجزای پیکسل های جزء قرار داده شده است و همین طور در تلویزیون های پلاسما نیز میلیون ها پیکسل جزء توسط خطوط آدرس دهی و راه اندازی، کنترل می شوند.