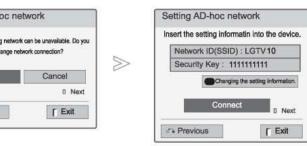

#### حالت AD-hoc

این روش، روش برقراری ارتباط مستقیم با دستگاه بدون AP است.

این روش همانند برقراری ارتباط بین دو رایانه با استفاده از کابل ضربدری است.

Setting Ad-hoc network Features using exiting network can be unavailable. Do you want to change network connection? OK Previous

Network ID(SSID) : LGTV10 Security Key : 1111111111 Connecting the Ad-hoc network  $\ll$ 

> نمونهای از تنظیم رایانه که شبکه بی سیم را پشتیبانی می کند. ۱. قطعه شبکه بی سیم را در رایانه تان بيابيد.

۲. LGTV10 که در لیست نمایان مى شود را انتخاب كنيد. (نامى را كه به عنوان ID شبکه بر روی تلویزیون نمایان می شود را انتخاب کنید)

۳. در قسمت کلید امنیتی رقم ۱۱۱۱۱۱۱۱۱ را تایپ کنید.

( کد امنیتی نمایان شده را تایپ کنید)

● تنظیم رایانه پروتكلُّ اينترنت (TCP/IP) رايانه بايد دستي تنظيم شود. آدرس Subnet Mask، IP و درگاه پیش فرض به صلاحدید خودتان تنظيم شود.

به عنوان مثال :IP address: 192.168.0.1 / Subnet Mask 255.255.255.0 / default Gateway: 192.168.0.10

● تنظيم تلويزيون آدرس IP و درگاه رایانه را تایید کنید. آدرس درگاه رایانه را در آدرس ۱۶ وارد کرده و آدرس رایانه را به درگاه وارد کنید و دکمه OK را انتخاب نمایید. IP address: 192.168.0.10 / Subnet Mask: 255.255.255.0 / default Gateway: 192.168.0.1

مراحل ۱ تا ۳ در صفحه ۱۶ را تکرار کنید.

تغيير دهيد.

آدرس IP را قرار دهید. تنظیمات شبکه تکمیل است. Closeرا انتخاب كنيد.

برای اتصال شبکه Connect گزینه کانکت را انتخاب کنید. شما می توانید Network ID و کد امنیتی را برروی صفحه تلویزیون تان مشاهده کنید.

این شناسه شبکه و کد امنیتی را وارد دستگاه تان کنید. اگر شبکه کار نکرد، با استفاده از دکمه قرمز اطلاعات تنظیمات را

19