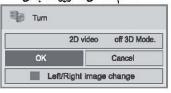

گزینه 3D video (تصویر ۳ بعدی) را انتخاب کنید.

پس از انتخاب شکل نشان داده شده در زیر بر روی تلویزیون، عینک ۳ بعدی را به چشم بزنید.

3D video : برای دیدن تصویر ۳ بعدی، این گزینه

را انتخاب کنید.

2D video : برای دیدن تصویر۲ بعدی، این کزینه

را انتخاب كنيد.

Left/Right Image change را انتخاب كنيد.

صفحه را با تصویر سه بعدی و دید بهتر انتخاب می کند.

3D

چنانچه دکمه 3D را انتخاب کنید، می توانید حالت سه بعدی را غیرفعال کرده و یا تصویر را در حالت دو بعدی رویت کنید. برای توقف تصویری که در حال پخش است دکمه OK را فشار دهید.

#### نکاتی برای مشاهده تصویر سه بعدی با پخش سه بعدی (در تلویزیون آنالوگ، تصویر سه بعدی عمل نمی کند.) هنگام تغییر تصویر دو بعدی به تصویر سه بعدی با استفاده از دکمه 3D. با فشار دکمه 3D، نمایش سه بعدی را غیرفعال کنید. تصویر روی هم افتاده ممکن است نمایان شود. اگر کانال را تغییر دهید، حالت تصویر سه بعدی غیرفعال می گردد. چنانچه تصویر به دو قسمت بالا / پایین یا چپ این کانال حالت تصویر سه بعدی را پشتیبانی می کند. با فشار دکمه 3D / راست هنگام تغییر کانال تقسیم شده باشد. نوع تصویر سه بعدی نمایان برروی صفحه را انتخاب کنید. چنانچه هنگام تماشای تصاویر سه بعدی چشمان تان درد بگیرد یا تصویر دکمه L/R SELECT برروی کنترل را فشار داده و L/R یا R/L هر کدام تار شود. را که برای رویت تصاویر سه بعدی بهتر است انتخاب نمایید.