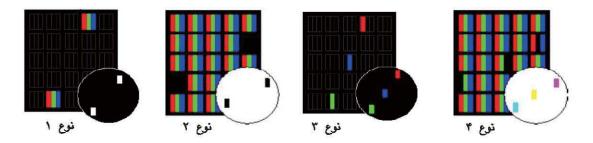

انواع این موارد را می توانید در زیر ببینید:

- دسته ۱: پیکسل روشن
- دسته ۲: پیکسل خاموش
- دسته ۳: خرابی پیکسل جزء

یک گروه به فضای 5\*5 پیکسل می گویند. خرابی پیکسل ها از نوع دسته اول و دوم در یک گروه به صورت زیر است و خرابی نوع دسته سوم را نیز به خرابی تعداد پیکسل جزء در فضای یک گروه مانند زیر گویند.

دسته ۴: خرابی تعدادی پیکسل و پیکسل جزء در فضای یک گروه است: