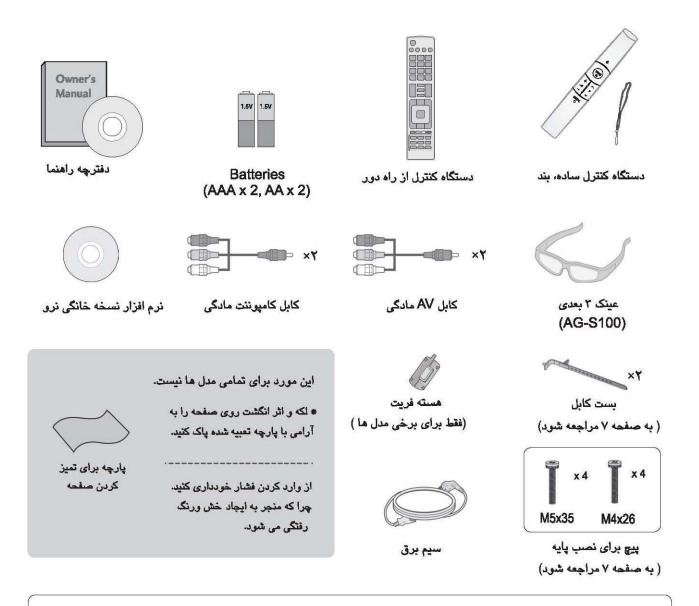

## متعلقات

از این که تمامی موارد زیر همراه تلویزیون ارایه شده است اطمینان حاصل کنید. در صورت کمبود موارد، لطفاً با فروشنده تماس بگیرید.

= آنچه که در این جا نشان داده شده ممکن است با تلویزیون شما کمی تفاوت داشته باشد.

مطابق شکل زیر هسته فریت را نصب کنید. از هسته فریت می توان برای کاهش امواج الکترومغناطیس در کابل HDMl به DVI استفاده کرد.

هسته فریت را در ۱۵ سانتیمتری کابل HDMI/DVI IN نصب کنید.