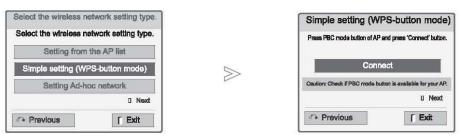

#### WPS (تنظیم وای فای محافظت شده)

اگر اکسس پوینت یا روتر بی سیم از پین یا WPS پشتیبانی می کند، می توانید ظرف ۱۲۰ شماره از اکسس پوینت یا روتر بی سیم استفاده کنید. لازم نیست نام اکسس پوینت ( SSID : سرویس مشخص کننده) و کد امنیتی اکسس پوینت یا روتر بی سیم را بدانید.

۱ مراحل ۱ تا ۴ صفحه ۱۶ را تکرار کنید.

۴ مراحل ۴ تا ۵ صفحه ۱۲ را تکرار کنید.