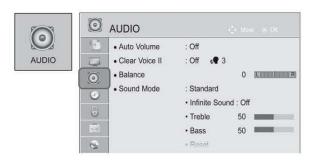

# انتخاب منوهای روی صفحه و تنظیمات

نمایش روی صفحه تلویزیون شما ممکن است با شکل نشان داده شده در این دفترچه تفاوت داشته باشد.

- با فشار دادن دکمه قرمز، شما می توانید منوی Customer Support (پشتیبانی از مشتری) را بررسی کنید.
  - با فشار دادن دکمه سبن، شما می توانید منوی Simple Manual
     (دفترچه راهنمای ساده) را بررسی کنید.
    - برای بازگشت به حالت عادی و تماشای تلویزیون دکمه MENU/EXIT را فشار دهید.
    - برای حرکت به صفحه منوی قبلی دکمه BACK را فشار دهید.
- هر یک از منوها را نشان می دهد. (بر منوها را نشان می دهد.
  - یک موضوع منو انتخاب کنید.
    - به منوی ظاهر شونده حرکت می کند.