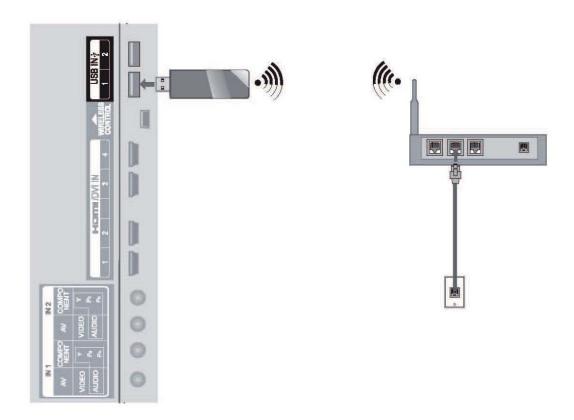

#### اتصال شبكه باسيم

این تلویزیون قابلیت اتصال به شبکه هوایی منطقه (لن) از طریق ورودی لن دارد. پس از برقراری ارتباط فیزیکی، تلویزیون باید برای ارتباط با شبکه تنظیم شود.

- 🕥 پورت لن مودم یا روتر را به پورت لن تلویزیون متصل کنید.
- در منوی NETWORK گزینه Network Setting را انتخاب کنید.
- پس از اتصال پورت لن، از منری Net Cast استفاده کنید. برای کسب اطلاعات بیشتر پیرامون تنظیم Net Cast و عیب یابی، از تارنمای visit http://lgknowledgebase.com. به دنبال Net Cast به دنبال visit http://lgknowledgebase.com.

#### اتصال شبکه بی سیم

لن بی سیم ال جی برای آداپتور باند عریض / DLNA ، امکان برقراری شبکه لن بی سیم را به شبکه می دهد. لطفاً برای باند عریض/ باند DLNA از لن بی سیم ال جی استفاده کنید.

تنظیم شبکه و روش اتصال بسته به دستگاه مورد استفاده و شرایط شبکه متفاوت است. به راهنمای تنظیم ارائه شده همراه با دستگاه اکسس پوینت یا روتر بی سیم مراجعه کنید تا از مراحل اتصال دقیقه و تنظیمات شبکه مطلع گردید.