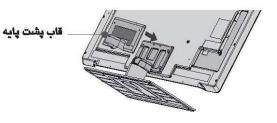

قطعات مربوط به قاب پشت پایه را بر روی تلویزیون نصب کنید.

۴ پیچ داخل روزنه پشت تلویزیون را سفت کنید.