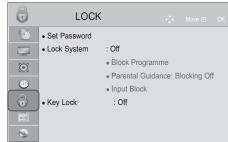

- ◄ استفاده از منوی Country (کشور) فقط در استرالیا و زلاند نو امکان پذیر است.
- ◄ استفاده از منوى Hard of Hearing (شنيدن سخت)، Parental Guidance (راهنماى والدين) فقط در DTV امكان پذير است.

 برای اطلاعات بیشتر به راهنمای مدیا باکس بی سیم و دانگل بی سیم مراجعه شود.