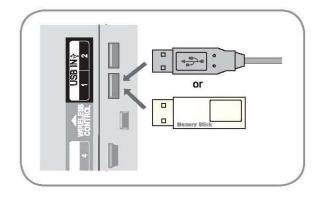

#### اتصال دستگاه

را به جک USB IN 1 یا USB IN 2 تاریزیون متصل کنید. • فقط عکس (JPEG, MPO)، موسیقی (MP3) و فیلم (MP3) و فیلم (DAT, MPG, MPEG, و فیلم (MP3) ( VOB, AVI, DIVX, MP4, MKV, TS, TRP, TP, ASF, WMV

مي شوند.