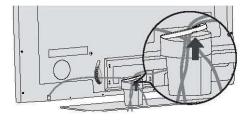

# سيم ها

- تصویری که در این جا مشاهده می کنید ممکن است کمی با تلویزیون شما تفاوت داشته باشد.
- پس از اتصال سیم ها، در صورت نیاز گیره کابل را نصب کرده و مطابق شکل کابل ها را مرتب کنید.

کابل مرتب سازی بر روی قاب پایه را کشیده و مطابق شکل زیر کابل ها را مرتب کنید. سپس آن را به عقب بکشید.