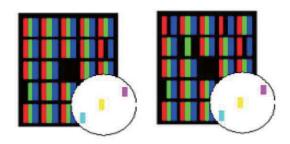

#### ۱ پیکسل کامل معیوب یا ۵ پیکسل جزء معیوب در یک مجموعه پیکسل ۲، 5x5 مجموعه پیکسل مجاز در میلیون پیکسل

| تعداد پیکسل معیوب مجاز | تعداد پیکسل ها (میلیون) | وضوح اصلى   |
|------------------------|-------------------------|-------------|
| 2                      | 0.79                    | 1024 x 768  |
| 3                      | 1.31                    | 1280 x 1024 |
| 4                      | 1.92                    | 1600 x 1200 |
| 6                      | 3.15                    | 2048 x 1536 |
| 8                      | 4.19                    | 2048 x 2048 |
| 10                     | 5.20                    | 2560 x 2048 |