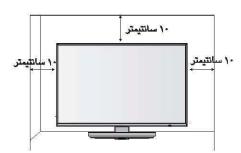

#### نصب پایه رومیزی

 ■ شکل نشان داده شده در اینجا ممکن است با تلویزیون شما تفاوت داشته باشد.

برای تهویه مناسب، تلویزیون باید از هر طرف حدود ۱۰ سانتی متر از دیوار قاصله داشته باشد.