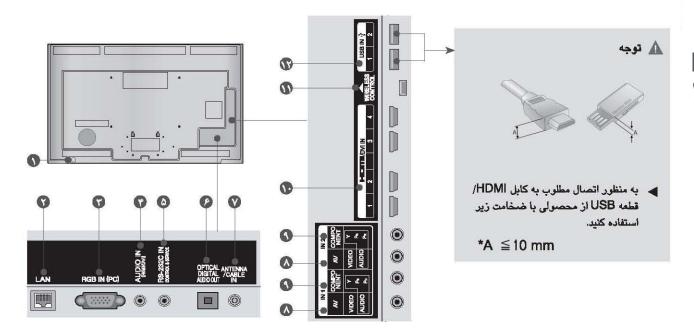

#### اتصال دستگاه

- = آنچه که در این جا نشان داده شده ممکن است با تلویزیون شما کمی تفاوت داشته باشد.
- برای اتصال دستگاه جانبی، به قسمت تنظیمات دستگاه جانبی در لوح فشرده مراجعه شود.

# اطلاعات پانل پشت

■ شکل نشان داده شده در اینجا ممکن است با تلویزیون شما تفاوت داشته باشد.

- سوکت سیم برق این تلویزیون با برق AC کار می کند. در صفحه
- مشخصات فنی میزان ولتاژ درج شده است. هرگز سعی در روشن کردن تلویزیون با برقDC نداشته باشید.
  - اتصال شبکه برای اخبار آب و هوا، آلبوم عکس، فیلم آنلاین، غیره. همچنین برای ویدو، عکس و فایل های موسیقی داخل شبکه
  - همچنین برای ویدئو، عکس و فایل های موسیقی داخل شبکه محلی به کار می رود.
    - ورودی صدای RGB IN

      به خروجی صدای یک رایانه متصل کنید.
      - ورودی صدای RGB/DVI به صدای رایانه یا DTV متصل کنید.
    - ورودی RS-232C (کنترل و سرویس) به درگاه RS-232C رایانه متصل کنید. این درگاه برای سرویس یا حالت هنل کاربرد دارد.
    - خروجی صدای دیجیتال اپتیکال به صدای دیجیتال دستگاه های مختلف وصل کنید. به صدای دستگاه صوتی دیجیتال وصل کنید. از کابل صدای اپتیکال استفاده کنید.

- ورودی آئتن / کابِل آنتن یا کابل را به این جک متصل کنید.
- ورودی صدا/ تصویر خروجی صدا/ تصویر دستگاه جانبی را به این جک ها وصل کنید.
- ورودی کامپوئنت تصویر / صدای دستگاه کامپوئنت را به این جک ها متصل کنید.
  - ورودی HDMI/DVI IN متصل کنید. سیگنال HDMI را به HDMI متصل کنید. یا سیگنال DVI (تصویر) را با کابل DVI به HDMI به پورت DVI/HDMIمتصل کنید.
  - کنترل بی سیم به منظور کنترل دستگاه های جانبی متصل شده به Media Box ، دانگل بی سیم را به تلویزیون متصل کنید.
    - ورودی USB دستگاه ذخیره USBرا به این جک متصل کنید.