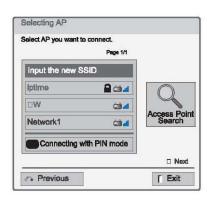

# تنظیم شبکه بی سیم

پیش از اتصال تلویزیون به شبکه لازم است AP (اکسس پوینت) یا روتر بی سیم را تنظیم کنید.

<

□ Next

- Previous

تمامی AP (اکسس پوینت) های موجود یا روترهای بی سیم داخل محدوده را اسکن کرده و آنها را در یک فهرست نشان می دهد.

۹ مراحل ۴ تا ۵ صفحه ۱۲ را تکرار کنید.

Setting from the AP list را انتخاب کنید.