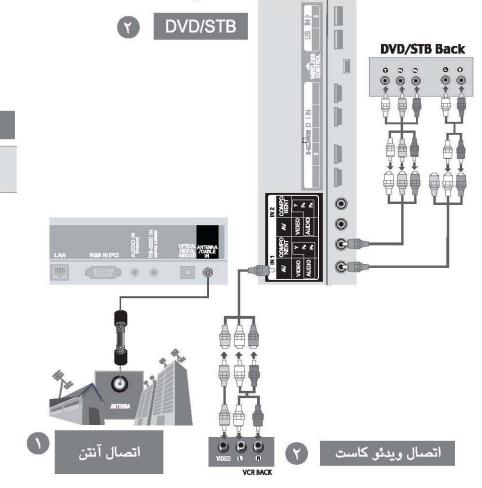

#### اتصال دستگاه

- = آنچه که در این جا نشان داده شده ممکن است با تلویزیون شما کمی تفاوت داشته باشد.
- برای اتصال دستگاه جانبی، به قسمت تنظیمات دستگاه جانبی در لوح فشرده مراجعه شود.

- ورودی آئتن / کابِل آنتن یا کابل را به این جک متصل کنید.
- ورودی صدا/ تصویر خروجی صدا/ تصویر دستگاه جانبی را به این جک ها وصل کنید.
- ورودی کامپوئنت تصویر / صدای دستگاه کامپوئنت را به این جک ها متصل کنید.
  - ورودی HDMI/DVI IN متصل کنید. سیگنال HDMI را به HDMI متصل کنید. یا سیگنال DVI (تصویر) را با کابل DVI به HDMI به پورت DVI/HDMIمتصل کنید.
  - کنترل بی سیم به منظور کنترل دستگاه های جانبی متصل شده به Media Box ، دانگل بی سیم را به تلویزیون متصل کنید.
    - ورودی USB دستگاه ذخیره USBرا به این جک متصل کنید.

# اتصال آنتن

- به منظور حصول تصویر مطلوب، جهت آنتن را تنظیم کنید.
  - کابل آنتن و مبدل تعبیه نشده اند.

- در مناطقی که سیکنال ضعیف است برای حصول هرچه بهتر کیفیت تصویر، طبق شکل سمت راست یک تقویت کننده سیگنال به آنتن نصب کنید.
  - در صورتی که می خواهید از دو تلویزیون استفاده کنید، از دستگاه تقسیم کننده سیگنال آنتن برای سیگنال استفاده نمایید.