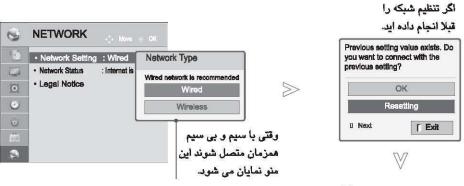

MENU NETWORK را انتخاب کنید.

انتخاب کثید. Network Setting

Wired را انتخاب کنید.

مي شود.

IP Auto Setting یا IP Manual Setting را انتخاب کنید.

a iP Manual Setting منكام انتخاب آدرس های IP باید به طور دستی وارد شوند.

OK را انتخاب کنید.

- این قابلیت به یک اتصال اینترنت باند عریض همیشگی نیاز دارد.
  - برای استفاده از این عملکرد نیازی به اتصال به رایانه نیست.
- اگر تنظیم شبکه کارنکرد، شرایط شبکه تان را بررسی کنید. کابل ان را بررسی کنید و در صورتی که تصمیم دارید از تنظیم خودکار استفاده کنید از این که DHCP روترتان روشن است اطمینان حاصل نمایید.
  - چنانچه تنظیم شبکه تکمیل نشده باشد، شبکه به طور عادی کار نخواهد کرد.
- تنظیم خودکار IP: در صورتی که سرور DHCP موجود در ان از طریق اتصال باسیم باشداین گزینه را انتخاب کنید، تلویزیون به طور خودکار یک آدرس IP خواهد یافت. اگر از ۱ روتر باند عریض یا مودم باند عریض استفاده می کنید که دارای عملکرد سرور DHCP است، آدرس IP به طور خودکار تعیین خواهد شد.
- تنظیم دستی IP : چنانچه هیچ سرور DHCP در شبکه موجود نباشد و شما بخواهید آدرس IP را به طور دستی تنظیم کنید، از این گزینه استفاده نمایید.