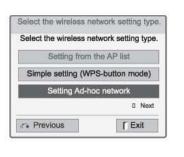

# تنظیم شبکه بی سیم

پیش از اتصال تلویزیون به شبکه لازم است AP (اکسس پوینت) یا روتر بی سیم را تنظیم کنید.

<

□ Next

- Previous

تمامی AP (اکسس پوینت) های موجود یا روترهای بی سیم داخل محدوده را اسکن کرده و آنها را در یک فهرست نشان می دهد.

۹ مراحل ۴ تا ۵ صفحه ۱۲ را تکرار کنید.

Setting from the AP list را انتخاب کنید.

# وقتی که کد امنیتی از قبل تنظیم شده باشد.

(شماره شناسه شخصی)

اگر می خواهیدAP(اکسس پوینت) یا روتر دارای پین را وارد کنید، از این گزینه استفاده نمایید.

■ شماره پین عبارت است از عدد ۸ رقمی دانگل.

۱ مراحل ۱ تا ۶ صفحه ۱۶ را تکرار کنید.

۳ شما می توانید Network ID (شناسه شبکه) و کد امنیتی را برروی صفحه مشاهده کنید. شماره پین را وارد دستگاه نمایید.

🛕 مراحل ۳ تا ۵ صفحه ۱۲ را تکرار کنید.