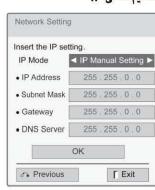

<

تنظيم دستي ا

تنظيم خودكار IP

Network Setting Select the IP setting mode. ◄ IP Auto Setting ▶ IP Mode 255 . 255 . 0 . 0 IP Address Subnet Mask 255 . 255 . 0 . 0 Gateway 255 . 255 . 0 . 0 • DNS Server 255 . 255 . 0 . 0 → Previous Γ Exit

MENU NETWORK را انتخاب کنید.

انتخاب کثید. Network Setting

Wired را انتخاب کنید.

مي شود.

IP Auto Setting یا IP Manual Setting را انتخاب کنید.

a iP Manual Setting منكام انتخاب آدرس های IP باید به طور دستی وارد شوند.

OK را انتخاب کنید.

- این قابلیت به یک اتصال اینترنت باند عریض همیشگی نیاز دارد.
  - برای استفاده از این عملکرد نیازی به اتصال به رایانه نیست.
- اگر تنظیم شبکه کارنکرد، شرایط شبکه تان را بررسی کنید. کابل ان را بررسی کنید و در صورتی که تصمیم دارید از تنظیم خودکار استفاده کنید از این که DHCP روترتان روشن است اطمینان حاصل نمایید.
  - چنانچه تنظیم شبکه تکمیل نشده باشد، شبکه به طور عادی کار نخواهد کرد.
- تنظیم خودکار IP: در صورتی که سرور DHCP موجود در ان از طریق اتصال باسیم باشداین گزینه را انتخاب کنید، تلویزیون به طور خودکار یک آدرس IP خواهد یافت. اگر از ۱ روتر باند عریض یا مودم باند عریض استفاده می کنید که دارای عملکرد سرور DHCP است، آدرس IP به طور خودکار تعیین خواهد شد.
- تنظیم دستی IP : چنانچه هیچ سرور DHCP در شبکه موجود نباشد و شما بخواهید آدرس IP را به طور دستی تنظیم کنید، از این گزینه استفاده نمایید.