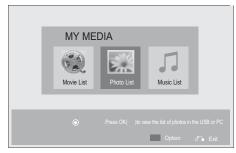

# حالت ورود

وقتی دستگاه USB را متصل می کنید، منوی ظاهرشونده به طور خودکار نمایان می شود.

وقتی منوی روی صفحه، EPG یا فهرست برنامه ریزی فعال شده باشد یا هنگام اتصال گوشی بلوتوث ، منوی ظاهرشونده نمایان نمی شود. هنگامی که منوی ظاهرشونده نمایان می شود، شما می توانید فهرست موسیقی، فهرست عکس یا فهرست فیلم را در منوی MY MEDIA انتخاب کنید.

در دستگاه USBشما نمی توانید پوشه جدید ایجاد کرده و یا پوشه موجود را پاک کنید.

پس از انتخاب نوع فایل دلخواه، برای باز کردن فایل یک دستگاه انتخاب کنید. گزینه ها عبارتند از: دستگاه USB یاDLNAL