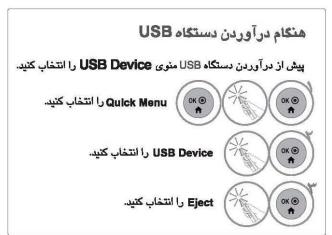

# حالت ورود

وقتی دستگاه USB را متصل می کنید، منوی ظاهرشونده به طور خودکار نمایان می شود.

وقتی منوی روی صفحه، EPG یا فهرست برنامه ریزی فعال شده باشد یا هنگام اتصال گوشی بلوتوث ، منوی ظاهرشونده نمایان نمی شود. هنگامی که منوی ظاهرشونده نمایان می شود، شما می توانید فهرست موسیقی، فهرست عکس یا فهرست فیلم را در منوی MY MEDIA انتخاب کنید.

در دستگاه USBشما نمی توانید پوشه جدید ایجاد کرده و یا پوشه موجود را پاک کنید.

پس از انتخاب نوع فایل دلخواه، برای باز کردن فایل یک دستگاه انتخاب کنید. گزینه ها عبارتند از: دستگاه USB یاDLNAL