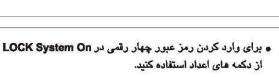

#### كانال يابي خودكار

برای یافتن و ذخیره خودکار ایستگاه های موجود از این گزینه استفاده کنید. هنگامی که کانال یابی خودکار را آغاز می کنید، تمامی اطلاعات ذخیره شده قبلی حذف می شوند.

■ شکل نشان داده شده در اینجا ممکن است با تلویزیون شما تفاوت داشته باشد.

>>

- اگر می خواهید گزینه Start را برای کانال یابی خودکار انتخاب
   کنید از دکمه های ۱۸ استفاده کنید. سپس دکمه OK را فشار
   دهید. در غیر این صورت گزینه Close را انتخاب کنید.
  - شماره گذاری خودکار: این عملکرد شماره برنامه های ارسالی از سوی ایستگاه را استفاده می کند. (فقط DTV)