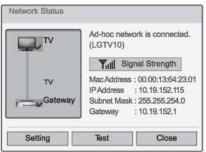

#### حالت AD-hoc

این روش، روش برقراری ارتباط مستقیم با دستگاه بدون AP است.

این روش همانند برقراری ارتباط بین دو رایانه با استفاده از کابل ضربدری است.

Setting Ad-hoc network Features using exiting network can be unavailable. Do you want to change network connection? OK Previous

Network ID(SSID) : LGTV10 Security Key : 1111111111 Connecting the Ad-hoc network  $\ll$ 

> نمونهای از تنظیم رایانه که شبکه بی سیم را پشتیبانی می کند. ۱. قطعه شبکه بی سیم را در رایانه تان بيابيد.

۲. LGTV10 که در لیست نمایان مى شود را انتخاب كنيد. (نامى را كه به عنوان ID شبکه بر روی تلویزیون نمایان می شود را انتخاب کنید)

۳. در قسمت کلید امنیتی رقم ۱۱۱۱۱۱۱۱۱ را تایپ کنید.

( کد امنیتی نمایان شده را تایپ کنید)

● تنظیم رایانه پروتكلُّ اينترنت (TCP/IP) رايانه بايد دستي تنظيم شود. آدرس Subnet Mask، IP و درگاه پیش فرض به صلاحدید خودتان تنظيم شود.

به عنوان مثال :IP address: 192.168.0.1 / Subnet Mask 255.255.255.0 / default Gateway: 192.168.0.10

● تنظيم تلويزيون آدرس IP و درگاه رایانه را تایید کنید. آدرس درگاه رایانه را در آدرس ۱۶ وارد کرده و آدرس رایانه را به درگاه وارد کنید و دکمه OK را انتخاب نمایید. IP address: 192.168.0.10 / Subnet Mask: 255.255.255.0 / default Gateway: 192.168.0.1

مراحل ۱ تا ۳ در صفحه ۱۶ را تکرار کنید.

تغيير دهيد.

آدرس IP را قرار دهید. تنظیمات شبکه تکمیل است. Closeرا انتخاب كنيد.

برای اتصال شبکه Connect گزینه کانکت را انتخاب کنید. شما می توانید Network ID و کد امنیتی را برروی صفحه تلویزیون تان مشاهده کنید.

این شناسه شبکه و کد امنیتی را وارد دستگاه تان کنید. اگر شبکه کار نکرد، با استفاده از دکمه قرمز اطلاعات تنظیمات را

19