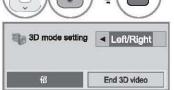

را انتخاب كنيد.

Left/Right Image change را انتخاب كنيد.

صفحه را با تصویر سه بعدی و دید بهتر انتخاب می کند.

3D

چنانچه دکمه 3D را انتخاب کنید، می توانید حالت سه بعدی را غیرفعال کرده و یا تصویر را در حالت دو بعدی رویت کنید. برای توقف تصویری که در حال پخش است دکمه OK را فشار دهید.

#### هنگام تماشای تصویر سه بعدی

· برای بازگشت به تماشای عادی تلویزیون دکمه 3D را فشار دهید.