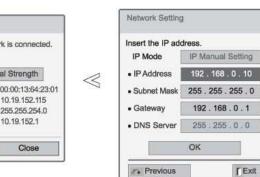

#### تنظيم شبكه باسيم

در صورتی که شبکه های باسیم و بدون سیم هردو موجود هستند، شبکه باسیم روش مطلوب تری است. پس برقراری اتصال فیزیکی، تعدادی از شبکه های خانگی نیاز به انجام تنظیمات شبکه تلویزیون دارند. برای اطلاعات بیشتر، با ارائه دهندگان اینترنت منطقه ای یا دفترچه روتر تماس بگیرید.

<

تنظيم دستي ا

تنظيم خودكار IP

Network Setting Select the IP setting mode. ◄ IP Auto Setting ▶ IP Mode 255 . 255 . 0 . 0 IP Address Subnet Mask 255 . 255 . 0 . 0 Gateway 255 . 255 . 0 . 0 • DNS Server 255 . 255 . 0 . 0 → Previous Γ Exit

MENU NETWORK را انتخاب کنید.

انتخاب کثید. Network Setting

Wired را انتخاب کنید.

مي شود.

IP Auto Setting یا IP Manual Setting را انتخاب کنید.

a iP Manual Setting منكام انتخاب آدرس های IP باید به طور دستی وارد شوند.

OK را انتخاب کنید.

- این قابلیت به یک اتصال اینترنت باند عریض همیشگی نیاز دارد.
  - برای استفاده از این عملکرد نیازی به اتصال به رایانه نیست.
- اگر تنظیم شبکه کارنکرد، شرایط شبکه تان را بررسی کنید. کابل ان را بررسی کنید و در صورتی که تصمیم دارید از تنظیم خودکار استفاده کنید از این که DHCP روترتان روشن است اطمینان حاصل نمایید.
  - چنانچه تنظیم شبکه تکمیل نشده باشد، شبکه به طور عادی کار نخواهد کرد.
- تنظیم خودکار IP: در صورتی که سرور DHCP موجود در ان از طریق اتصال باسیم باشداین گزینه را انتخاب کنید، تلویزیون به طور خودکار یک آدرس IP خواهد یافت. اگر از ۱ روتر باند عریض یا مودم باند عریض استفاده می کنید که دارای عملکرد سرور DHCP است، آدرس IP به طور خودکار تعیین خواهد شد.
- تنظیم دستی IP : چنانچه هیچ سرور DHCP در شبکه موجود نباشد و شما بخواهید آدرس IP را به طور دستی تنظیم کنید، از این گزینه استفاده نمایید.