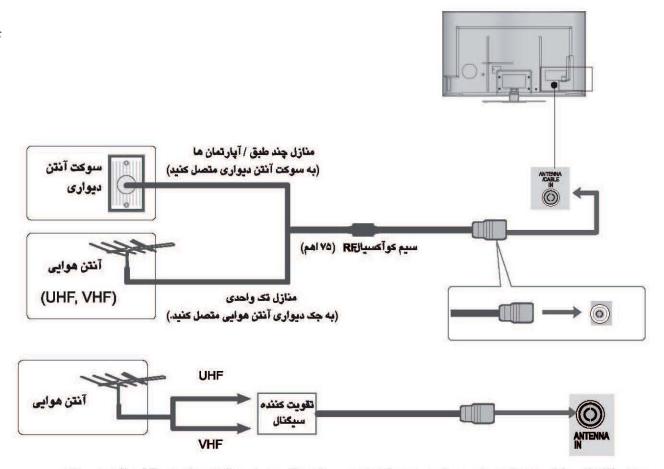

# اتصال آنتن

- به منظور حصول تصویر مطلوب، جهت آنتن را تنظیم کنید.
  - کابل آنتن و مبدل تعبیه نشده اند.

- در مناطقی که سیکنال ضعیف است برای حصول هرچه بهتر کیفیت تصویر، طبق شکل سمت راست یک تقویت کننده سیگنال به آنتن نصب کنید.
  - در صورتی که می خواهید از دو تلویزیون استفاده کنید، از دستگاه تقسیم کننده سیگنال آنتن برای سیگنال استفاده نمایید.