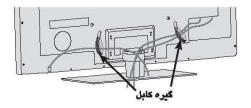

# سيم ها

- تصویری که در این جا مشاهده می کنید ممکن است کمی با تلویزیون شما تفاوت داشته باشد.
- پس از اتصال سیم ها، در صورت نیاز گیره کابل را نصب کرده و مطابق شکل کابل ها را مرتب کنید.

کابل مرتب سازی بر روی قاب پایه را کشیده و مطابق شکل زیر کابل ها را مرتب کنید. سپس آن را به عقب بکشید.