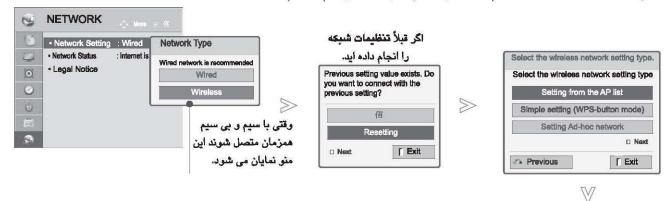

#### تنظيمات شبكه

#### اتصال شبكه باسيم

این تلویزیون قابلیت اتصال به شبکه هوایی منطقه (لن) از طریق ورودی لن دارد. پس از برقراری ارتباط فیزیکی، تلویزیون باید برای ارتباط با شبکه تنظیم شود.

- 🕥 پورت لن مودم یا روتر را به پورت لن تلویزیون متصل کنید.
- در منوی NETWORK گزینه Network Setting را انتخاب کنید.
- پس از اتصال پورت لن، از منری Net Cast استفاده کنید. برای کسب اطلاعات بیشتر پیرامون تنظیم Net Cast و عیب یابی، از تارنمای visit http://lgknowledgebase.com. به دنبال Net Cast به دنبال visit http://lgknowledgebase.com.

#### تنظيم شبكه باسيم

در صورتی که شبکه های باسیم و بدون سیم هردو موجود هستند، شبکه باسیم روش مطلوب تری است. پس برقراری اتصال فیزیکی، تعدادی از شبکه های خانگی نیاز به انجام تنظیمات شبکه تلویزیون دارند. برای اطلاعات بیشتر، با ارائه دهندگان اینترنت منطقه ای یا دفترچه روتر تماس بگیرید.

<

تنظيم دستي ا

تنظيم خودكار IP

Network Setting Select the IP setting mode. ◄ IP Auto Setting ▶ IP Mode 255 . 255 . 0 . 0 IP Address Subnet Mask 255 . 255 . 0 . 0 Gateway 255 . 255 . 0 . 0 • DNS Server 255 . 255 . 0 . 0 → Previous Γ Exit

MENU NETWORK را انتخاب کنید.

انتخاب کثید. Network Setting

Wired را انتخاب کنید.

مي شود.

IP Auto Setting یا IP Manual Setting را انتخاب کنید.

a iP Manual Setting منكام انتخاب آدرس های IP باید به طور دستی وارد شوند.

OK را انتخاب کنید.

- این قابلیت به یک اتصال اینترنت باند عریض همیشگی نیاز دارد.
  - برای استفاده از این عملکرد نیازی به اتصال به رایانه نیست.
- اگر تنظیم شبکه کارنکرد، شرایط شبکه تان را بررسی کنید. کابل ان را بررسی کنید و در صورتی که تصمیم دارید از تنظیم خودکار استفاده کنید از این که DHCP روترتان روشن است اطمینان حاصل نمایید.
  - چنانچه تنظیم شبکه تکمیل نشده باشد، شبکه به طور عادی کار نخواهد کرد.
- تنظیم خودکار IP: در صورتی که سرور DHCP موجود در ان از طریق اتصال باسیم باشداین گزینه را انتخاب کنید، تلویزیون به طور خودکار یک آدرس IP خواهد یافت. اگر از ۱ روتر باند عریض یا مودم باند عریض استفاده می کنید که دارای عملکرد سرور DHCP است، آدرس IP به طور خودکار تعیین خواهد شد.
- تنظیم دستی IP : چنانچه هیچ سرور DHCP در شبکه موجود نباشد و شما بخواهید آدرس IP را به طور دستی تنظیم کنید، از این گزینه استفاده نمایید.

# تنظیم شبکه بی سیم

پیش از اتصال تلویزیون به شبکه لازم است AP (اکسس پوینت) یا روتر بی سیم را تنظیم کنید.

<

□ Next

- Previous

تمامی AP (اکسس پوینت) های موجود یا روترهای بی سیم داخل محدوده را اسکن کرده و آنها را در یک فهرست نشان می دهد.