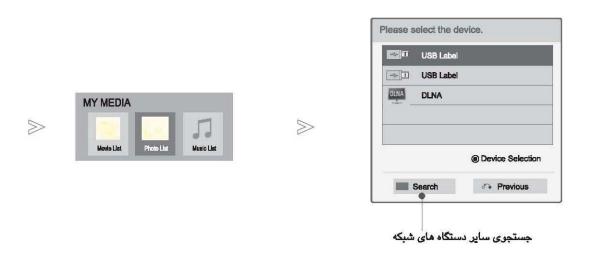

# حالت ورود

وقتی دستگاه USB را متصل می کنید، منوی ظاهرشونده به طور خودکار نمایان می شود.

وقتی منوی روی صفحه، EPG یا فهرست برنامه ریزی فعال شده باشد یا هنگام اتصال گوشی بلوتوث ، منوی ظاهرشونده نمایان نمی شود. هنگامی که منوی ظاهرشونده نمایان می شود، شما می توانید فهرست موسیقی، فهرست عکس یا فهرست فیلم را در منوی MY MEDIA انتخاب کنید.

در دستگاه USBشما نمی توانید پوشه جدید ایجاد کرده و یا پوشه موجود را پاک کنید.

پس از انتخاب نوع فایل دلخواه، برای باز کردن فایل یک دستگاه انتخاب کنید. گزینه ها عبارتند از: دستگاه USB یاDLNAL