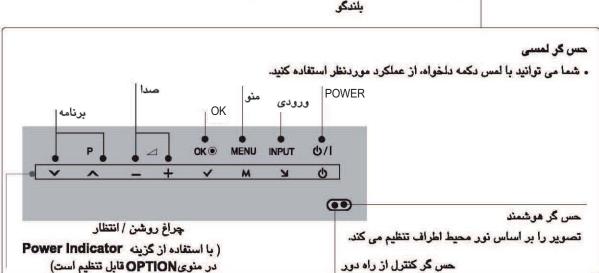

## عملكرد كليدهاى دستگاه كنترل

هنگام استفاده از دستگاه کنترل، حس گر دستگاه کنترل را به طرف تلویزیون بگیرید. در تلویزیون های آنالوگ و برخی کشورها، برخی از دکمه های کنترل ممکن است کار نکتند. ■ تصویر نشان داده شده در اینجا ممکن است با تلویزیون شما تفاوت داشته باشند.