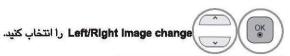

را انتخاب كنيد.

Left/Right Image change را انتخاب كنيد.

صفحه را با تصویر سه بعدی و دید بهتر انتخاب می کند.

3D

چنانچه دکمه 3D را انتخاب کنید، می توانید حالت سه بعدی را غیرفعال کرده و یا تصویر را در حالت دو بعدی رویت کنید. برای توقف تصویری که در حال پخش است دکمه OK را فشار دهید.

#### نکاتی برای مشاهده تصویر سه بعدی با پخش سه بعدی (در تلویزیون آنالوگ، تصویر سه بعدی عمل نمی کند.) هنگام تغییر تصویر دو بعدی به تصویر سه بعدی با استفاده از دکمه 3D. با فشار دکمه 3D، نمایش سه بعدی را غیرفعال کنید. تصویر روی هم افتاده ممکن است نمایان شود. اگر کانال را تغییر دهید، حالت تصویر سه بعدی غیرفعال می گردد. چنانچه تصویر به دو قسمت بالا / پایین یا چپ این کانال حالت تصویر سه بعدی را پشتیبانی می کند. با فشار دکمه 3D / راست هنگام تغییر کانال تقسیم شده باشد. نوع تصویر سه بعدی نمایان برروی صفحه را انتخاب کنید. چنانچه هنگام تماشای تصاویر سه بعدی چشمان تان درد بگیرد یا تصویر دکمه L/R SELECT برروی کنترل را فشار داده و L/R یا R/L هر کدام تار شود. را که برای رویت تصاویر سه بعدی بهتر است انتخاب نمایید.