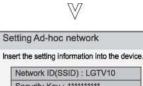

#### حالت AD-hoc

این روش، روش برقراری ارتباط مستقیم با دستگاه بدون AP است.

این روش همانند برقراری ارتباط بین دو رایانه با استفاده از کابل ضربدری است.

Setting Ad-hoc network Features using exiting network can be unavailable. Do you want to change network connection? OK Previous

Network ID(SSID) : LGTV10 Security Key : 1111111111 Connecting the Ad-hoc network  $\ll$ 

> نمونهای از تنظیم رایانه که شبکه بی سیم را پشتیبانی می کند. ۱. قطعه شبکه بی سیم را در رایانه تان بيابيد.

۲. LGTV10 که در لیست نمایان مى شود را انتخاب كنيد. (نامى را كه به عنوان ID شبکه بر روی تلویزیون نمایان می شود را انتخاب کنید)