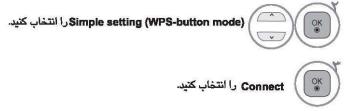

#### WPS (تنظیم وای فای محافظت شده)

اگر اکسس پوینت یا روتر بی سیم از پین یا WPS پشتیبانی می کند، می توانید ظرف ۱۲۰ شماره از اکسس پوینت یا روتر بی سیم استفاده کنید. لازم نیست نام اکسس پوینت ( SSID : سرویس مشخص کننده) و کد امنیتی اکسس پوینت یا روتر بی سیم را بدانید.

۱ مراحل ۱ تا ۴ صفحه ۱۶ را تکرار کنید.

۴ مراحل ۴ تا ۵ صفحه ۱۲ را تکرار کنید.