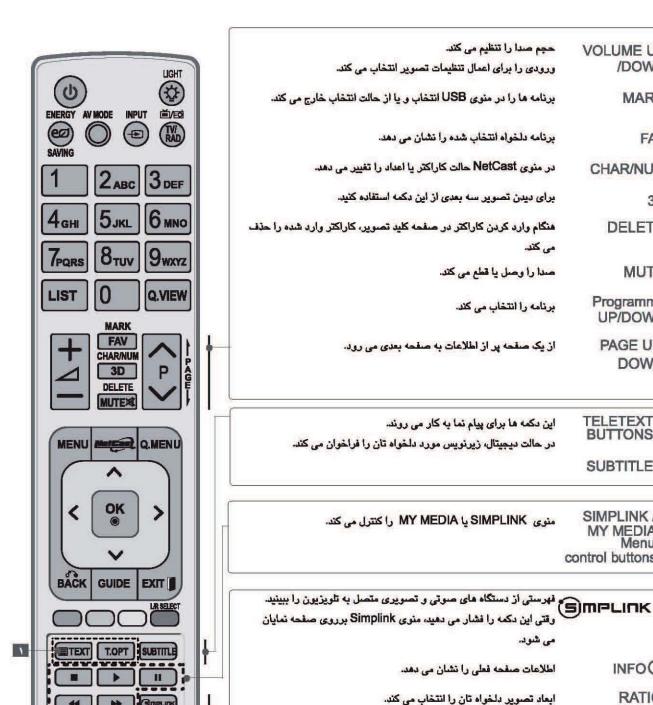

## عملكرد كليدهاى دستگاه كنترل

هنگام استفاده از دستگاه کنترل، حس گر دستگاه کنترل را به طرف تلویزیون بگیرید. در تلویزیون های آنالوگ و برخی کشورها، برخی از دکمه های کنترل ممکن است کار نکتند. ■ تصویر نشان داده شده در اینجا ممکن است با تلویزیون شما تفاوت داشته باشند.

#### نصب باتری ها

**VOLUME UP** /DOWN

CHAR/NUM

DELETE

MUTE

Programme

UP/DOWN

PAGE UP/

TELETEXT \

BUTTONS

SUBTITLE

SIMPLINK /

MY MEDIA Menu

INFO@

**RATIO** 

control buttons

DOWN

MARK

FAV

3D

- درب قسمت باطری واقع در پشت کنترل را باز کرده و باتری ها را با رعایت قطب صحیح (+ با +، - با -) نصب کنید.
  - دو عدد باطری ۱/۵ ولت اندازه AAA نصب کنید. باتری های نو و کهنه را با هم ادغام نکنید.
    - درب قسمت باطری را ببندید.
    - 🔳 برای درآوردن باطری ها مراحل نصب را معکوس کنید.

INFO RATIO