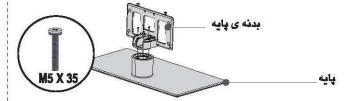

# نصب پایه

■ تصویری که در این جا مشاهده می کنید ممکن است کمی با تلویزیون شما تفاوت داشته باشد.

هنگام سرهم کردن پایه رومیزی از سفت بودن پیچ اطمینان حاصل کنید.( اگر به طور کامل سفت نشده باشد، پس از نصب محصول ممکن است به طرف جلو متمایل شود.) اگر پیچ را با اعمال نیروی زیاد سفت کنید، ممکن است پیچ از محل دنده ها بیرون کشیده شود.

> سمت صفحه تلویزیون را با دقت برروی یک بالش قرار دهید تا ضمن محافظت تلویزیون مانع آسیب صفحه بشود.

۲ بدنه ی پایه را بر روی پایه سوار کنید. سپس پیچ های نگهدارنده بدنه ی پایه را سفت کنید.

طبق شکل تلویزیون را سرهم بندی کنید.