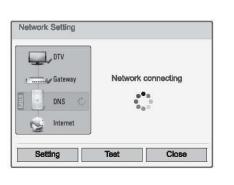

Network Setting را انتخاب کنید. پس از اتصال، می توانید از متوی NetCast استفاده کنید.

مراحل ۱ تا ۳ در صفحه ۱۶ را تکرار کنید.

تغيير دهيد.

آدرس IP را قرار دهید. تنظیمات شبکه تکمیل است. Closeرا انتخاب كنيد.

برای اتصال شبکه Connect گزینه کانکت را انتخاب کنید. شما می توانید Network ID و کد امنیتی را برروی صفحه تلویزیون تان مشاهده کنید.

این شناسه شبکه و کد امنیتی را وارد دستگاه تان کنید. اگر شبکه کار نکرد، با استفاده از دکمه قرمز اطلاعات تنظیمات را

19