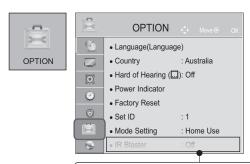

# انتخاب منوهای روی صفحه و تنظیمات

نمایش روی صفحه تلویزیون شما ممکن است با شکل نشان داده شده در این دفترچه تفاوت داشته باشد.

- با فشار دادن دکمه قرمز، شما می توانید منوی Customer Support (پشتیبانی از مشتری) را بررسی کنید.
  - با فشار دادن دکمه سبن، شما می توانید منوی Simple Manual
     (دفترچه راهنمای ساده) را بررسی کنید.
    - برای بازگشت به حالت عادی و تماشای تلویزیون دکمه MENU/EXIT را فشار دهید.
    - برای حرکت به صفحه منوی قبلی دکمه BACK را فشار دهید.
- هر یک از منوها را نشان می دهد. (بر منوها را نشان می دهد.
  - یک موضوع منو انتخاب کنید.
    - به منوی ظاهر شونده حرکت می کند.

- ◄ استفاده از منوی Country (کشور) فقط در استرالیا و زلاند نو امکان پذیر است.
- ◄ استفاده از منوى Hard of Hearing (شنيدن سخت)، Parental Guidance (راهنماى والدين) فقط در DTV امكان پذير است.

 برای اطلاعات بیشتر به راهنمای مدیا باکس بی سیم و دانگل بی سیم مراجعه شود.