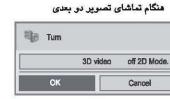

گزینه 3D video (تصویر ۳ بعدی) را انتخاب کنید.

پس از انتخاب شکل نشان داده شده در زیر بر روی تلویزیون، عینک ۳ بعدی را به چشم بزنید.

3D video : برای دیدن تصویر ۳ بعدی، این گزینه

را انتخاب کنید.

2D video : برای دیدن تصویر۲ بعدی، این کزینه

را انتخاب كنيد.

Left/Right Image change را انتخاب كنيد.

صفحه را با تصویر سه بعدی و دید بهتر انتخاب می کند.

3D

چنانچه دکمه 3D را انتخاب کنید، می توانید حالت سه بعدی را غیرفعال کرده و یا تصویر را در حالت دو بعدی رویت کنید. برای توقف تصویری که در حال پخش است دکمه OK را فشار دهید.