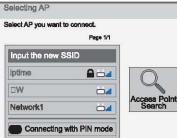

# تنظیم شبکه بی سیم

پیش از اتصال تلویزیون به شبکه لازم است AP (اکسس پوینت) یا روتر بی سیم را تنظیم کنید.

<

□ Next

- Previous

تمامی AP (اکسس پوینت) های موجود یا روترهای بی سیم داخل محدوده را اسکن کرده و آنها را در یک فهرست نشان می دهد.

۹ مراحل ۴ تا ۵ صفحه ۱۲ را تکرار کنید.

Setting from the AP list را انتخاب کنید.

#### WPS (تنظیم وای فای محافظت شده)

اگر اکسس پوینت یا روتر بی سیم از پین یا WPS پشتیبانی می کند، می توانید ظرف ۱۲۰ شماره از اکسس پوینت یا روتر بی سیم استفاده کنید. لازم نیست نام اکسس پوینت ( SSID : سرویس مشخص کننده) و کد امنیتی اکسس پوینت یا روتر بی سیم را بدانید.