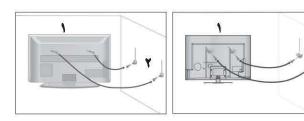

#### اتصال دستگاه

- = آنچه که در این جا نشان داده شده ممکن است با تلویزیون شما کمی تفاوت داشته باشد.
- برای اتصال دستگاه جانبی، به قسمت تنظیمات دستگاه جانبی در لوح فشرده مراجعه شود.