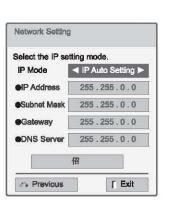

<

تنظيم دستي ا

تنظيم خودكار IP

Network Setting Select the IP setting mode. ◄ IP Auto Setting ▶ IP Mode 255 . 255 . 0 . 0 IP Address Subnet Mask 255 . 255 . 0 . 0 Gateway 255 . 255 . 0 . 0 • DNS Server 255 . 255 . 0 . 0 → Previous Γ Exit

MENU NETWORK را انتخاب کنید.

انتخاب کثید. Network Setting

Wired را انتخاب کنید.

مي شود.

IP Auto Setting یا IP Manual Setting را انتخاب کنید.

a iP Manual Setting منكام انتخاب آدرس های IP باید به طور دستی وارد شوند.

OK را انتخاب کنید.

- این قابلیت به یک اتصال اینترنت باند عریض همیشگی نیاز دارد.
  - برای استفاده از این عملکرد نیازی به اتصال به رایانه نیست.
- اگر تنظیم شبکه کارنکرد، شرایط شبکه تان را بررسی کنید. کابل ان را بررسی کنید و در صورتی که تصمیم دارید از تنظیم خودکار استفاده کنید از این که DHCP روترتان روشن است اطمینان حاصل نمایید.
  - چنانچه تنظیم شبکه تکمیل نشده باشد، شبکه به طور عادی کار نخواهد کرد.
- تنظیم خودکار IP: در صورتی که سرور DHCP موجود در ان از طریق اتصال باسیم باشداین گزینه را انتخاب کنید، تلویزیون به طور خودکار یک آدرس IP خواهد یافت. اگر از ۱ روتر باند عریض یا مودم باند عریض استفاده می کنید که دارای عملکرد سرور DHCP است، آدرس IP به طور خودکار تعیین خواهد شد.
- تنظیم دستی IP : چنانچه هیچ سرور DHCP در شبکه موجود نباشد و شما بخواهید آدرس IP را به طور دستی تنظیم کنید، از این گزینه استفاده نمایید.