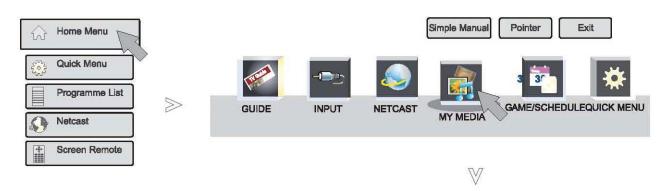

# حالت ورود

وقتی دستگاه USB را متصل می کنید، منوی ظاهرشونده به طور خودکار نمایان می شود.

وقتی منوی روی صفحه، EPG یا فهرست برنامه ریزی فعال شده باشد یا هنگام اتصال گوشی بلوتوث ، منوی ظاهرشونده نمایان نمی شود. هنگامی که منوی ظاهرشونده نمایان می شود، شما می توانید فهرست موسیقی، فهرست عکس یا فهرست فیلم را در منوی MY MEDIA انتخاب کنید.

در دستگاه USBشما نمی توانید پوشه جدید ایجاد کرده و یا پوشه موجود را پاک کنید.

پس از انتخاب نوع فایل دلخواه، برای باز کردن فایل یک دستگاه انتخاب کنید. گزینه ها عبارتند از: دستگاه USB یاDLNAL