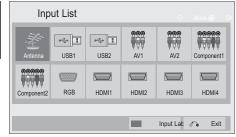

#### نحوه ی اتصال دستگاه

#### اتصال دستگاه

را به جک USB IN 1 یا USB IN 2 تاریزیون متصل کنید. • فقط عکس (JPEG, MPO)، موسیقی (MP3) و فیلم (MP3) و فیلم (DAT, MPG, MPEG, و فیلم (MP3) ( VOB, AVI, DIVX, MP4, MKV, TS, TRP, TP, ASF, WMV