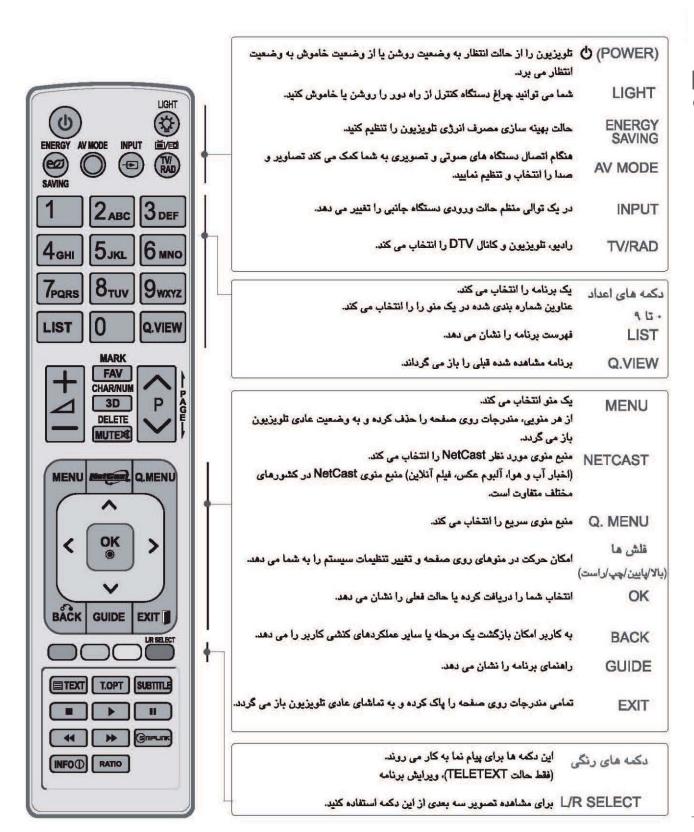

## عملكرد كليدهاى دستگاه كنترل

هنگام استفاده از دستگاه کنترل، حس گر دستگاه کنترل را به طرف تلویزیون بگیرید. در تلویزیون های آنالوگ و برخی کشورها، برخی از دکمه های کنترل ممکن است کار نکتند. ■ تصویر نشان داده شده در اینجا ممکن است با تلویزیون شما تفاوت داشته باشند.

#### نصب باتری ها

**VOLUME UP** /DOWN

CHAR/NUM

DELETE

MUTE

Programme

UP/DOWN

PAGE UP/

DOWN

MARK

FAV

3D

- درب قسمت باطری واقع در پشت کنترل را باز کرده و باتری ها را با رعایت قطب صحیح (+ با +، - با -) نصب کنید.
  - دو عدد باطری ۱/۵ ولت اندازه AAA نصب کنید. باتری های نو و کهنه را با هم ادغام نکنید.
    - درب قسمت باطری را ببندید.
    - 🔳 برای درآوردن باطری ها مراحل نصب را معکوس کنید.