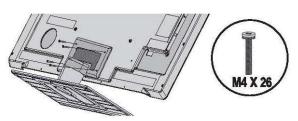

قطعات مربوط به قاب پشت پایه را بر روی تلویزیون نصب کنید.

۴ پیچ داخل روزنه پشت تلویزیون را سفت کنید.