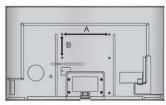

# ۱۰ سانتیمتر اسانتیمتر اسانتیمتر اسانتیمتر اسانتیمتر اسانتیمتر اسانتیمتر ا

| مدل      | VESA<br>(A*B) | پیچ<br>استاندارد | تعداد |
|----------|---------------|------------------|-------|
| 72LZ9*** | 600 * 400     | M8               | ۴     |