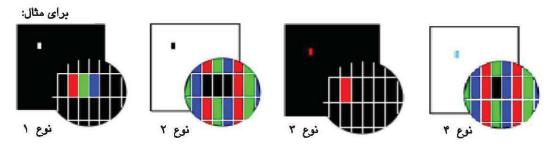

به دلیل محدودیت های ذاتی موجود در خطوط تولید کارخانه ها به ناچار در وضعیت ترانزیستورها و یا پیکسل ها ایرادهای کوچکی رخ می دهد و این دلیل نقص در تصاویر LCD یا پلاسما است.

این پیکسل ها به چند صورت کلی دچار آسیب می شوند که شامل پیکسل های روشن، تاریک و نیمه روشن هستند. همانطور که از اسمشان مشخص است پیکسل یا پیکسل های جزء روشن همیشه حتی زمانی که بقیه پیکسل ها خاموشند روشن می مانند و پیکسل یا پیکسل های جزء خاموش همیشه خاموش هستند، که البته این پیکسل ها کمتر از پیکسل های روشن به چشم می آیند؛ هر چند که توانایی دید این پیکسل ها به تصویر زمینه نشان داده شده نیز مرتبط است.

انواع این موارد را می توانید در زیر ببینید:

- دسته ۱: پیکسل روشن
- دسته ۲: پیکسل خاموش
- دسته ۳: خرابی پیکسل جزء

یک گروه به فضای 5\*5 پیکسل می گویند. خرابی پیکسل ها از نوع دسته اول و دوم در یک گروه به صورت زیر است و خرابی نوع دسته سوم را نیز به خرابی تعداد پیکسل جزء در فضای یک گروه مانند زیر گویند.

دسته ۴: خرابی تعدادی پیکسل و پیکسل جزء در فضای یک گروه است: