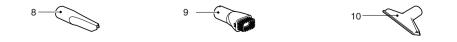

### Crevice Tool(8)

For vacuuming in those normally inaccessible places i.e. reaching cobwebs, or down the side of a sofa!

### Dusting brush(9)

For vacuuming picture frames furniture outlines, books and other uneven objects.

### Upholstery Nozzle (10)

For vacuuming uphostery, mattresses, etc. The thread collectors help to pick up the threads and fluff.