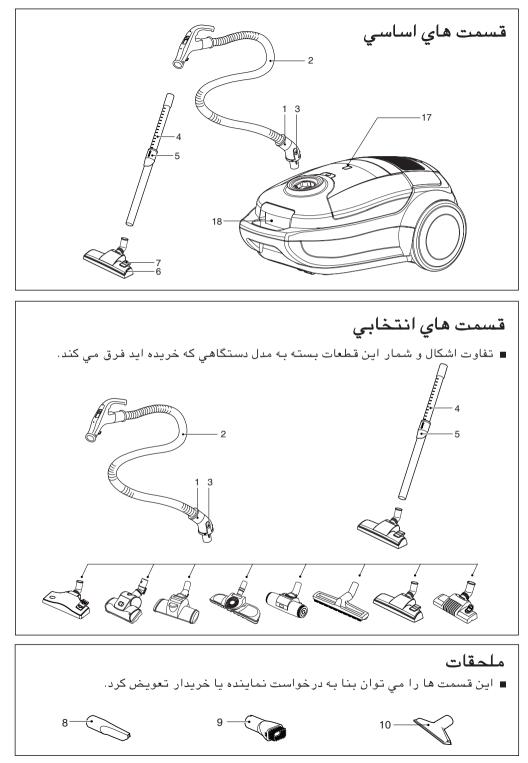

### Accessory

These specifications are subject to change according to the agent / buyer's request.

### Connecting the flexible hose

Push the end of the head(1) on the flexible hose (2) into the attachment point on the vacuum cleaner.

To remove the flexible hose from the vacuum cleaner, press on the button(3) situated on the head, then pull upwards.

### Telescopic tube(4)

- Push spring latch (5) forward.
- Pull out tube to required length.
- Release spring latch to lock.

### Nozzles (depending on model)

Fit the large cleaning head onto the end of the tube.

• The 2 position head (6) is equipped with a pedal (7) which allows you to alter its position according to the type of floor to be cleaned.

### Crevice Tool(8)

For vacuuming in those normally inaccessible places i.e. reaching cobwebs, or down the side of a sofa!

### Dusting brush(9)

For vacuuming picture frames furniture outlines, books and other uneven objects.

### Upholstery Nozzle (10)

For vacuuming uphostery, mattresses, etc. The thread collectors help to pick up the threads and fluff.