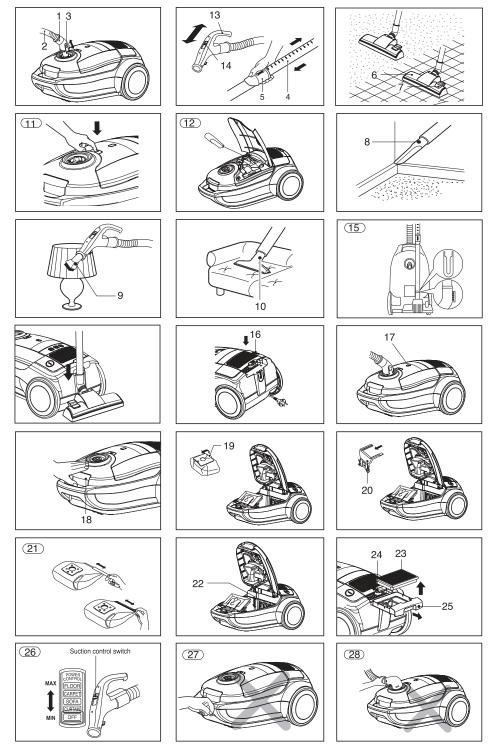

### Connecting the flexible hose

Push the end of the head(1) on the flexible hose (2) into the attachment point on the vacuum cleaner.

To remove the flexible hose from the vacuum cleaner, press on the button(3) situated on the head, then pull upwards.

### Adjusting the power level

• The flexible hose handle (13) has a manual air flow regulator (14) which allows you to briefly reduce the suction level.

### Storage (15)

When you have switched off and unplugged the appliance, press on the button (16) to automatically rewind the cord.

You can move or store your appliance in a vertical position by sliding the hook on the jarge cleaning head into the clip on the µnderside of the appliance.

### Changing the dust bag

The dustbag needs changing when the cleaner s set to maximum power and the cleaner head s off the floor but the "bag full" indicator window(17) is completely coloured red.

Even if the dustbag does not appear to be full at this stage, it should be changed. It could be that a great deal of very fine dust has clogged up the pores of the dust bag.

- Turn off the appliance and unplug it.
- Open the cover by pressing the hook (18) and lifting it up until it snaps into place.

Your appliance is equipped with either a paper dust bag (19) or a fabric dust bag (21)(depending on model).

### Cleaning the motor filter

The motor filter is situated inside the appliance between the dust bag and the motor. Each time that you change the air outlet filter we advise you to remove the motor filter(22) and to clean it by tapping to remover the dirt and then replacing it in the vacuum cleaner.

### Changing the air outlet filter

- Depending on the model you Should press the HEPA locker (24), then remove the HEPA filter (23) from the HEPA frame (25) and Clean it.
- Cleaning the washable HEPA filter with water at least once a year.

### WARNING

Please never close the Filter Cover like (27), To avoid nipping your hand.

Please do not hold the hose when we lift the main body off the floor (28).