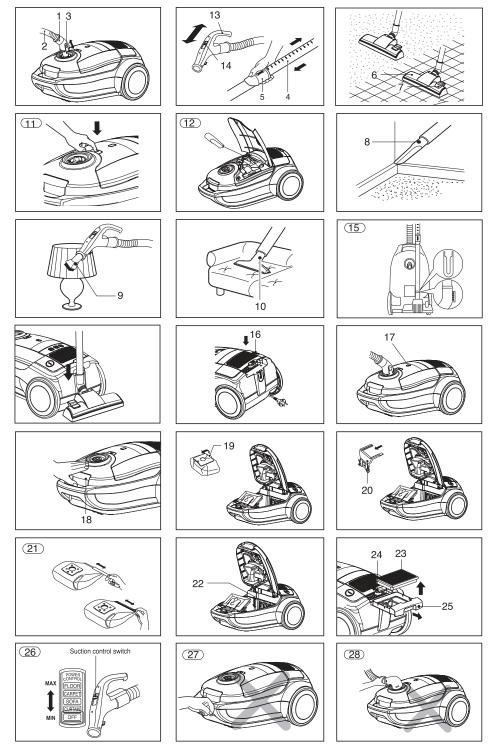

### Connecting the flexible hose

Push the end of the head(1) on the flexible hose (2) into the attachment point on the vacuum cleaner.

To remove the flexible hose from the vacuum cleaner, press on the button(3) situated on the head, then pull upwards.

### Telescopic tube(4)

- Push spring latch (5) forward.
- Pull out tube to required length.
- Release spring latch to lock.

### Nozzles (depending on model)

Fit the large cleaning head onto the end of the tube.

• The 2 position head (6) is equipped with a pedal (7) which allows you to alter its position according to the type of floor to be cleaned.

**Hard floor position**(tiles, parquet floors...). Press on the pedal to lower the brush.

**Carpet or rug position.** Press on the pedal to lift the brush up.

### Crevice Tool(8)

For vacuuming in those normally inaccessible places i.e. reaching cobwebs, or down the side of a sofa!

### Dusting brush(9)

For vacuuming picture frames furniture outlines, books and other uneven objects.

### Upholstery Nozzle (10)

For vacuuming uphostery, mattresses, etc. The thread collectors help to pick up the threads and fluff.

### Storage (15)

When you have switched off and unplugged the appliance, press on the button (16) to automatically rewind the cord.

You can move or store your appliance in a vertical position by sliding the hook on the jarge cleaning head into the clip on the µnderside of the appliance.

### Changing the dust bag

The dustbag needs changing when the cleaner s set to maximum power and the cleaner head s off the floor but the "bag full" indicator window(17) is completely coloured red.

Even if the dustbag does not appear to be full at this stage, it should be changed. It could be that a great deal of very fine dust has clogged up the pores of the dust bag.

- Turn off the appliance and unplug it.
- Open the cover by pressing the hook (18) and lifting it up until it snaps into place.

Your appliance is equipped with either a paper dust bag (19) or a fabric dust bag (21)(depending on model).

- Take hold of the dust bag by the handle and pull.Remove the bag and throw it away.
- To refit a new bag push the cardboard support of a new bag into the bag mount (20) until it will go no further.

If your appliance is fitted with a fabric dust bag follow the same instructions as above.

### Cleaning the motor filter

The motor filter is situated inside the appliance between the dust bag and the motor. Each time that you change the air outlet filter we advise you to remove the motor filter(22) and to clean it by tapping to remover the dirt and then replacing it in the vacuum cleaner.

### Changing the air outlet filter

- Depending on the model you Should press the HEPA locker (24), then remove the HEPA filter (23) from the HEPA frame (25) and Clean it.
- Cleaning the washable HEPA filter with water at least once a year.

### WARNING

Please never close the Filter Cover like (27), To avoid nipping your hand.

Please do not hold the hose when we lift the main body off the floor (28).