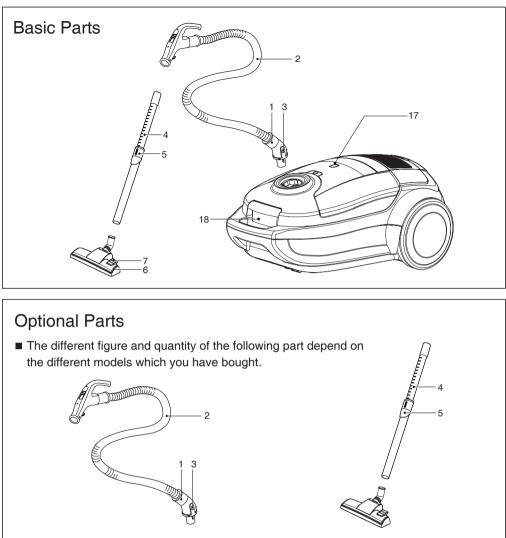

### Connecting the flexible hose

Push the end of the head(1) on the flexible hose (2) into the attachment point on the vacuum cleaner.

To remove the flexible hose from the vacuum cleaner, press on the button(3) situated on the head, then pull upwards.

### Telescopic tube(4)

- Push spring latch (5) forward.
- Pull out tube to required length.
- Release spring latch to lock.

### Nozzles (depending on model)

Fit the large cleaning head onto the end of the tube.

• The 2 position head (6) is equipped with a pedal (7) which allows you to alter its position according to the type of floor to be cleaned.

### Crevice Tool(8)

For vacuuming in those normally inaccessible places i.e. reaching cobwebs, or down the side of a sofa!

### Dusting brush(9)

For vacuuming picture frames furniture outlines, books and other uneven objects.

### Upholstery Nozzle (10)

For vacuuming uphostery, mattresses, etc. The thread collectors help to pick up the threads and fluff.

### Storage (15)

When you have switched off and unplugged the appliance, press on the button (16) to automatically rewind the cord.

You can move or store your appliance in a vertical position by sliding the hook on the jarge cleaning head into the clip on the µnderside of the appliance.

### Changing the dust bag

The dustbag needs changing when the cleaner s set to maximum power and the cleaner head s off the floor but the "bag full" indicator window(17) is completely coloured red.

Even if the dustbag does not appear to be full at this stage, it should be changed. It could be that a great deal of very fine dust has clogged up the pores of the dust bag.