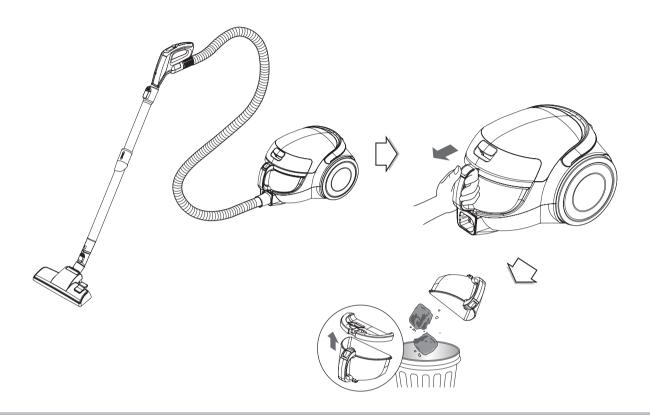

## How to use Emptying dust tank

Cleaning the dust "tank"

- Grasp the handle of the tank and then press the tank separation button.
- Pull out the dust tank.
- Empty the tank and then assemble the dust tank as shown.

## 

#### NOTICE

 If suction power decreases after emptying the dust tank, clean the dust tank → next page

#### Moving the vacuum cleaner

 Don't grasp the tank handle when you are moving the vacuum cleaner. The vacuum cleaner's body may fall when separating tank and body. You should grasp the carrier handle when you are moving the vacuum cleaner.

## How to use Cleaning dust tank

- Press tank separation button and pull out the dust tank.
- Raise the dust tank cap.
- · Wash the dust tank.
- Dry fully in shade so that moisture is entirely removed.