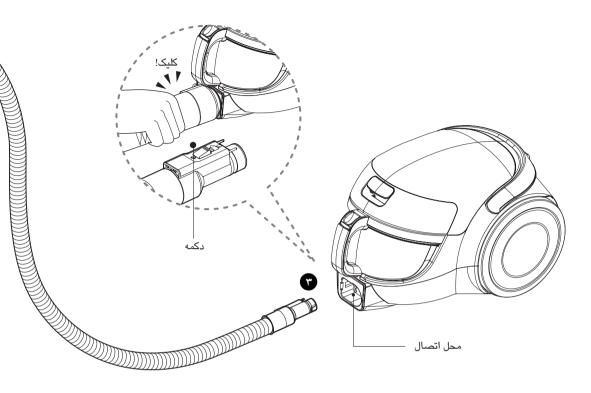

#### **3** Connecting the hose to the vacuum cleaner

Push the fitting pipe on the flexible hose into the attachment point on the vacuum cleaner. To remove the flexible hose from the vacuum cleaner, press the button situated on the fitting pipe, then pull the fitting pipe out of the vacuum cleaner.

#### اتصال شلنگ به جاروبرقی

رابط لوله بر روی شلنگ را به محل اتصال جاروبرقی فشار دهید. برای درآوردن شلنگ از جاروبرقی، دکمه ی تعبیه شده بر روی لوله ی رابط را فشار دهید و سپس رابط لوله را از جاروبرقی بیرون بکشید.