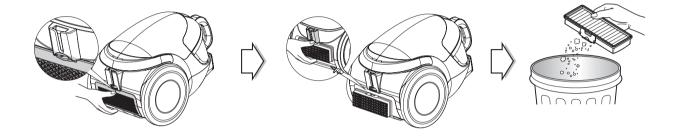

#### نحوه ی استفاده تمیز کردن محفظه گرد و خاک

- دکمه جداسازی مخزن را فشار داده و مخزن را بیرون بکشید.
  - درپوش مخزن گرد و خاک را بردارید.
    - مخزن گرد و خاک را بشویید.
- آن را در سایه به طور کامل خشک کنید تا رطوبت به طور کامل از بین برود.

#### توجه

در صورت کاهش قدرت مکش پس از تمیز کردن مخزن گرد و خاک، فیلتر هوا و فیلتر ایمنی موتور را مطابق صفحه بعد تمیز کنید.