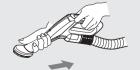

#### Push the nozzle into the telescopic pipe.

#### ا نازل فرش و كف زمين

نازل را به داخل لوله تلسکوپی فشار دهید.

- لوله تلسکوپی را محکم به داخل دستگیره لوله خرطومی فشار دهید.
  - زبانه فنری را برای باز شدن لوله فشار دهید.
    - لوله را به میزان دلخواه بیرون بکشید.