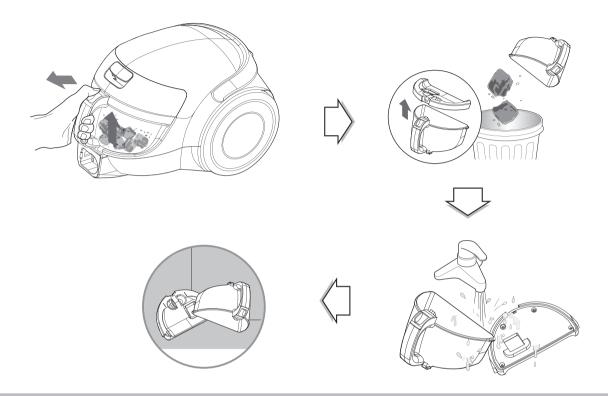

## How to use Cleaning dust tank

- Press tank separation button and pull out the dust tank.
- Raise the dust tank cap.
- · Wash the dust tank.
- Dry fully in shade so that moisture is entirely removed.

#### **NOTICE**

If suction power decreases after cleaning the dust tank, clean the air filter and the motor safety filter. > Next page

#### نحوه ی استفاده تمیز کردن محفظه گرد و خاک

- دکمه جداسازی مخزن را فشار داده و مخزن را بیرون بکشید.
  - درپوش مخزن گرد و خاک را بردارید.
    - مخزن گرد و خاک را بشویید.
- آن را در سایه به طور کامل خشک کنید تا رطوبت به طور کامل از بین برود.

#### توجه

در صورت کاهش قدرت مکش پس از تمیز کردن مخزن گرد و خاک، فیلتر هوا و فیلتر ایمنی موتور را مطابق صفحه بعد تمیز کنید.