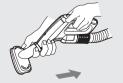

#### **3** Connecting the hose to the vacuum cleaner

Push the fitting pipe on the flexible hose into the attachment point on the vacuum cleaner. To remove the flexible hose from the vacuum cleaner, press the button situated on the fitting pipe, then pull the fitting pipe out of the vacuum cleaner.

#### اتصال شلنگ به جاروبرقی

رابط لوله بر روی شلنگ را به محل اتصال جاروبرقی فشار دهید. برای درآوردن شلنگ از جاروبرقی، دکمه ی تعبیه شده بر روی لوله ی رابط را فشار دهید و سپس رابط لوله را از جاروبرقی بیرون بکشید.