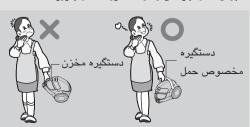

#### Moving the vacuum cleaner

 Don't grasp the tank handle when you are moving the vacuum cleaner. The vacuum cleaner's body may fall when separating tank and body. You should grasp the carrier handle when you are moving the vacuum cleaner.

#### حمل جاروبرقى

• هنگام حمل، دستگاه را از دستگیره مخزن نگیرید. چرا که با جدا شدن مخزن از بدنه، بدنه دستگاه به زمین خواهد افتاد. برای حمل، باید آن را از دستگیره حامل بگیرید.