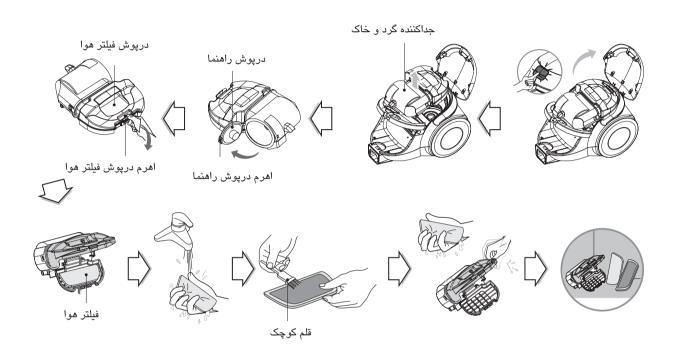

## How to use Cleaning air filter and motor safety filter

If suction power decreases after cleaning the dust tank clean the air filter and the motor safety filter .

The air filter and the motor safety filter are located on the top of the vacuum cleaner as above the figure.

- Open the vacuum cleaner cover by pulling the button.
- · Grasp the handle of the dust separator and take out it.
- Open the guide cover by pulling the guide cover lever and remove the dust.
- Open the air filter cover by pushing the air filter cover lever and take out the air filter.
- · Separate the motor safety filter from the dust separator.
- Wash the air filter and the motor safety filter.
- · Do not wash filters with hot water.
- $\bullet$  Dry fully in shade so that moisture is entirely removed.
- The air filter and the motor safety filter should be cleaned as above the figure.

#### نحوه ی استفاده تمیز کردن فیلتر هوا و فیلتر ایمنی موتور

چنانچه پس از تمیز کردن مخزن، قدرت مکش کم شد فیلتر هوا و فیلتر ایمنی موتور را تمیز کنید.

فیلتر هوا و فیلتر ایمنی موتور در بالای دستگاه قرار دارند.

- با کشیدن دکمه، درپوش بدنه را باز کنید.
- دستگیره جدا کننده گرد و غبار را گرفته و به طرف بالا بکشید.
- اهرم درپوش راهنما را کشیده و درپوش راهنما را باز کنید و گرد و خاک را یاک کنید.
  - با فشار اهرم درپوش فیلترهوا، درپوش فیلتر هوا را باز کنید و فیلتر هوا را درآورید.
    - فیلتر ایمنی موتور را از تفکیک کننده گرد و غبار جدا کنید.
      - فیلتر هوا و فیلتر ایمنی موتور را با آب بشویید.
        - فیلترها را با آب گرم نشویید.
    - آنها را در سایه خشک کنید تا رطوبت به طور کامل از بین برود.
  - فيلتر هوا و فيلتر ايمنى موتور فقط در شرايط بالا بايد شسته شوند.