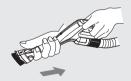

#### 2 Telescopic pipe

- Push telescopic pipe firmly into hose handle.
  Grasp the spring latch to expand.
  Pull out the pipe to desired length.

#### ا نازل فرش و كف زمين

نازل را به داخل لوله تلسکوپی فشار دهید.

- لوله تلسکوپی را محکم به داخل دستگیره لوله خرطومی فشار دهید.
  - زبانه فنری را برای باز شدن لوله فشار دهید.
    - لوله را به میزان دلخواه بیرون بکشید.