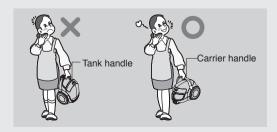

 To avoid personal injury and to prevent the machine from falling when cleaning stairs, always place it at the bottom of stairs.

Failure to do so could result in personal injury or product damage.

- Use accessory nozzles in "MIN" mode.
   Failure to do so could result in product damage.
- Don't grasp the tank handle when you are moving the vacuum cleaner.

The vacuum cleaner's body may fall when separating tank and body. Personal injury or product damage could result. **You should grasp the carrier handle** when you are moving the vacuum cleaner.

 If after emptying the dust tank the indicator light is on(red), clean the dust tank.

#### Moving the vacuum cleaner

 Don't grasp the tank handle when you are moving the vacuum cleaner. The vacuum cleaner's body may fall when separating tank and body. You should grasp the carrier handle when you are moving the vacuum cleaner.

#### حمل جاروبرقى

• هنگام حمل، دستگاه را از دستگیره مخزن نگیرید. چرا که با جدا شدن مخزن از بدنه، بدنه دستگاه به زمین خواهد افتاد. برای حمل، باید آن را از دستگیره حامل بگیرید.