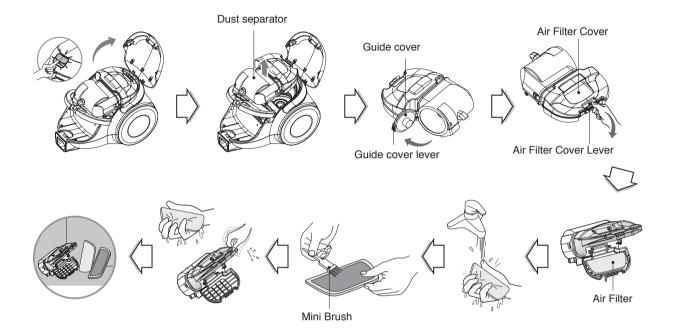

## How to use Cleaning air filter and motor safety filter

If suction power decreases after cleaning the dust tank clean the air filter and the motor safety filter .

The air filter and the motor safety filter are located on the top of the vacuum cleaner as above the figure.

- Open the vacuum cleaner cover by pulling the button.
- · Grasp the handle of the dust separator and take out it.
- Open the guide cover by pulling the guide cover lever and remove the dust.
- Open the air filter cover by pushing the air filter cover lever and take out the air filter.
- · Separate the motor safety filter from the dust separator.
- Wash the air filter and the motor safety filter.
- · Do not wash filters with hot water.
- $\bullet$  Dry fully in shade so that moisture is entirely removed.
- The air filter and the motor safety filter should be cleaned as above the figure.