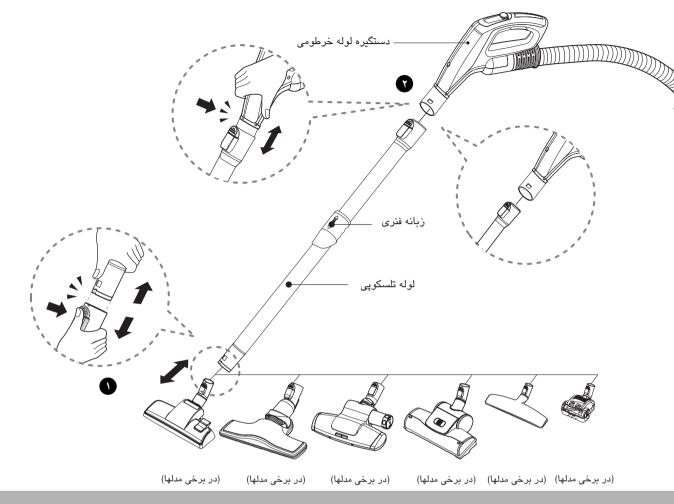

#### ا نازل فرش و كف زمين

نازل را به داخل لوله تلسکوپی فشار دهید.

- لوله تلسکوپی را محکم به داخل دستگیره لوله خرطومی فشار دهید.
  - زبانه فنری را برای باز شدن لوله فشار دهید.
    - لوله را به میزان دلخواه بیرون بکشید.

الوله تلسكوپى

#### 2 Telescopic pipe

- Push telescopic pipe firmly into hose handle.
  Grasp the spring latch to expand.
  Pull out the pipe to desired length.