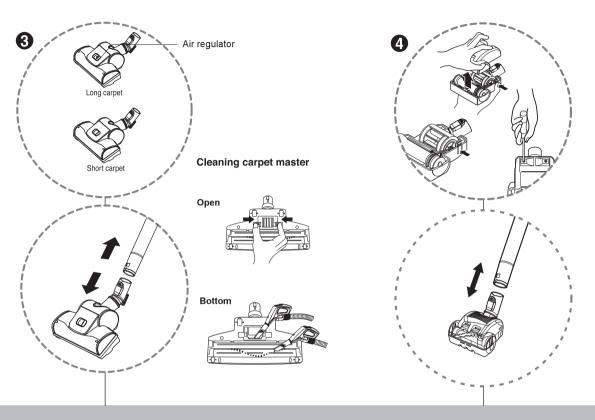

#### ① Carpet and floor nozzle(depend on model)

#### Suction hole for device protection

- The 2 position nozzle
- This is equipped with a pedal which allows you to alter its position according to the type of floor to be cleaned.
- · Carpet or rug position
- Press the pedal ( \_\_\_\_) to lower brush.

 You can perform cleaning at any place like corner or crevice since revolution of the suction hole is free.

· Cleaning carpet and floor nozzle

 Clean the hole and the brush of the nozzle.

#### **3** Carpet master (depend on model)

- · Cleaning turbine brush nozzle.
- Press the button on the rear side of the nozzle to separate the air cover.
- Use the crevice tool to clean the brush and the fan.

#### **4** Mini turbine nozzle (depend on model)

- Mini turbine is used for stairs and other hard-toreach places.
- To clean the mini turbine nozzle, remove the nozzle cover :
- Remove 2 screws on the bottom and take mini turbine nozzle cover off as shown.
- Frequently clean and remove hair, string, and lint build-up in the brush area. Failure to do so could damage to mini turbine nozzle.