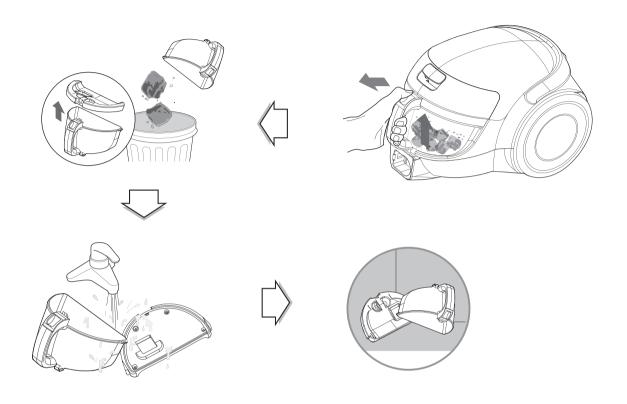

## How to use Emptying dust tank

Cleaning the dust "tank"

- Grasp the handle of the tank and then press the tank separation button.
- Pull out the dust tank.
- Empty the tank and then assemble the dust tank as shown.

## How to use Cleaning dust tank

- Press tank separation button and pull out the dust tank.
- Raise the dust tank cap.
- · Wash the dust tank.
- Dry fully in shade so that moisture is entirely removed.

#### تميز كردن مخزن

- دستگیره مخزن را گرفته و سپس دکمه جداسازی مخزن را فشار دهند.
  - مخزن را بیرون بکشید.
  - مخزن را تخلیه کرده و مطابق شکل آن را سوار کنید.

#### نحوه ی استفاده تمیز کردن محفظه گرد و خاک

- دکمه جداسازی مخزن را فشار داده و مخزن را بیرون بکشید.
  - درپوش مخزن گرد و خاک را بردارید.
    - مخزن گرد و خاک را بشویید.
- آن را در سایه به طور کامل خشک کنید تا رطوبت به طور کامل از بین برود.