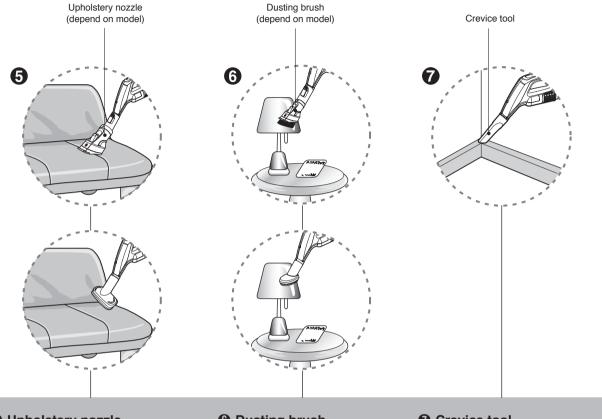

## How to use Using accessory nozzles

**6** Upholstery nozzle

Upholstery nozzle is for vacuuming upholstery, mattresses, etc.

**6** Dusting brush

Dusting brush is for vacuuming picture frames, furniture frames, books and other irregular surfaces.

Crevice tool

Crevice tool is for vacuuming in those normally hard-toreach places such as reaching cobwebs, or between the cushions of a sofa.

**NOTICE** 

Use accessory in the sofa mode