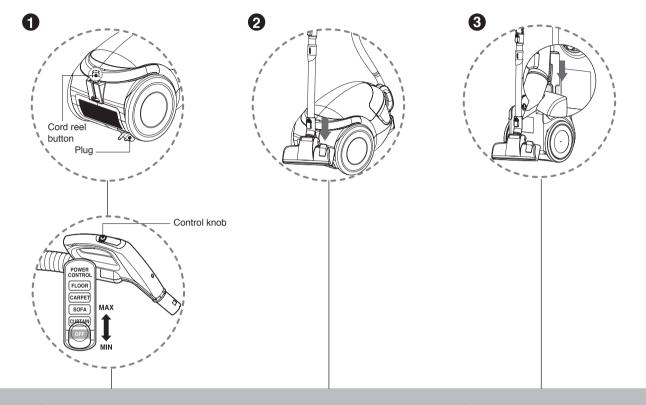

#### • How to operate

- Pull out the power cord to the desired length and plug into the socket.
- Place the control knob of the hose handle to the required position.
- To turn off, slide control knob to OFF position.
- Press the cord reel button to rewind the power cord after use.

- Park mode
  - To store during vacuuming, for example to move a small piece of furniture or a rug, use park mode to support the flexible hose and nozzle.
  - Slide the hook on the nozzle into the slot on the side of vacuum cleaner.

- Storage
  - When you have switched off and unplugged the vacuum cleaner, press the cord reel button to automatically rewind the cord.
  - You can store your vacuum cleaner in a vertical position by sliding the hook on the nozzle into the slot on the underside of the vacuum cleaner.