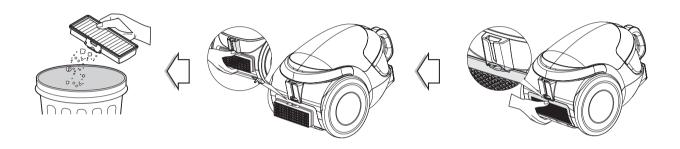

## How to use Emptying dust tank

Cleaning the dust "tank"

- Grasp the handle of the tank and then press the tank separation button.
- Pull out the dust tank.
- Empty the tank and then assemble the dust tank as shown.

## How to use Cleaning dust tank

- Press tank separation button and pull out the dust tank.
- Raise the dust tank cap.
- · Wash the dust tank.
- Dry fully in shade so that moisture is entirely removed.

## How to use Cleaning air filter and motor safety filter

If suction power decreases after cleaning the dust tank clean the air filter and the motor safety filter .

The air filter and the motor safety filter are located on the top of the vacuum cleaner as above the figure.

- Open the vacuum cleaner cover by pulling the button.
- · Grasp the handle of the dust separator and take out it.
- Open the guide cover by pulling the guide cover lever and remove the dust.
- Open the air filter cover by pushing the air filter cover lever and take out the air filter.
- · Separate the motor safety filter from the dust separator.
- Wash the air filter and the motor safety filter.
- · Do not wash filters with hot water.
- $\bullet$  Dry fully in shade so that moisture is entirely removed.
- The air filter and the motor safety filter should be cleaned as above the figure.