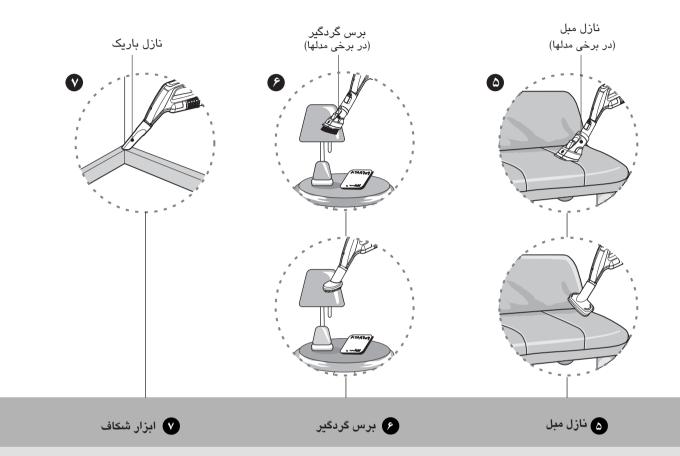

#### نحوه ی استفاده استفاده از نازل های جانبی

نازل مبل برای تمیز کردن مبل، تشک و غیره می باشد.

برس گردگیر برای تمیز کردن قاب عکس، چهارچوب مبلمان، کتاب ها و سایر سطوح ناهموار می باشد.

reeps Interest of the South So

ابزار شکاف برای تمیز کردن محل های دور از دسترس نظیر کنج سقف و لابلای کاناپه مناسب است.