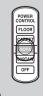

#### • How to operate

- Pull out the power cord to the desired length and plug into the socket.
- Place the control knob of the hose handle to the required position.
- To turn off, slide control knob to OFF position.
- Press the cord reel button to rewind the power cord after use.

### نحوه ی استفاده سرهم کردن جاروبرقی

- کابل برق را به میزان دلخواه بیرون کشیده
  - دکمه ی کنترل روی دستگیره شلنگ را در وضعیت دلخواه قرار دهید.

و سپس دوشاخه را به پریز متصل کنید.

- برای خاموش کردن، دکمه ی کنترل را به وضعیت OFF ببرید.
- برای جمع کردن سیم پس از پایان کار، دکمه ی سیم جمع کن را فشار دهند.
- برای توقف موقت در حین استفاده از جارو برقی، برای مثال جابجا کردن اشیاء کوچک یا فرش برای نگهداشتن شلنگ و نازل از حالت پارک استفاده کنید.
   قلاب روی نازل را به شیار واقع در کنار جاروبرقی بکشید.
- وقتی دستگاه را خاموش و دو شاخه را از پریز بیرون می کشید دکمه ی سیم جمع کن را فشار دهید تا سیم به طور خودکار جمع شود.
- شما می توانید جاروبرقی را در حالت عمودی نگهدارید، برای این کار قلاب روی نازل را به داخل شیار زیر جاروبرقی بکشید.