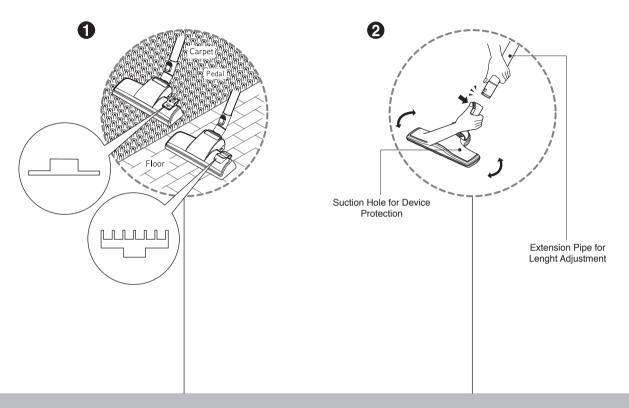

#### Suction hole for device protection

- The 2 position nozzle
- This is equipped with a pedal which allows you to alter its position according to the type of floor to be cleaned.
- · Carpet or rug position
- Press the pedal ( \_\_\_\_) to lower brush.

 You can perform cleaning at any place like corner or crevice since revolution of the suction hole is free.

· Cleaning carpet and floor nozzle

 Clean the hole and the brush of the nozzle.