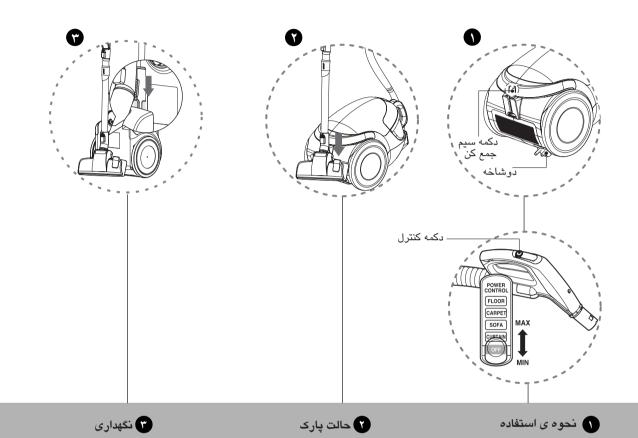

#### • How to operate

- Pull out the power cord to the desired length and plug into the socket.
- Place the control knob of the hose handle to the required position.
- To turn off, slide control knob to OFF position.
- Press the cord reel button to rewind the power cord after use.

- Park mode
  - To store during vacuuming, for example to move a small piece of furniture or a rug, use park mode to support the flexible hose and nozzle.
  - Slide the hook on the nozzle into the slot on the side of vacuum cleaner.

- Storage
  - When you have switched off and unplugged the vacuum cleaner, press the cord reel button to automatically rewind the cord.
  - You can store your vacuum cleaner in a vertical position by sliding the hook on the nozzle into the slot on the underside of the vacuum cleaner.

### نحوه ی استفاده سرهم کردن جاروبرقی

- کابل برق را به میزان دلخواه بیرون کشیده
  - دکمه ی کنترل روی دستگیره شلنگ را در وضعیت دلخواه قرار دهید.

و سپس دوشاخه را به پریز متصل کنید.

- برای خاموش کردن، دکمه ی کنترل را به وضعیت OFF ببرید.
- برای جمع کردن سیم پس از پایان کار، دکمه ی سیم جمع کن را فشار دهند.
- برای توقف موقت در حین استفاده از جارو برقی، برای مثال جابجا کردن اشیاء کوچک یا فرش برای نگهداشتن شلنگ و نازل از حالت پارک استفاده کنید.
   قلاب روی نازل را به شیار واقع در کنار جاروبرقی بکشید.
- وقتی دستگاه را خاموش و دو شاخه را از پریز بیرون می کشید دکمه ی سیم جمع کن را فشار دهید تا سیم به طور خودکار جمع شود.
- شما می توانید جاروبرقی را در حالت عمودی نگهدارید، برای این کار قلاب روی نازل را به داخل شیار زیر جاروبرقی بکشید.