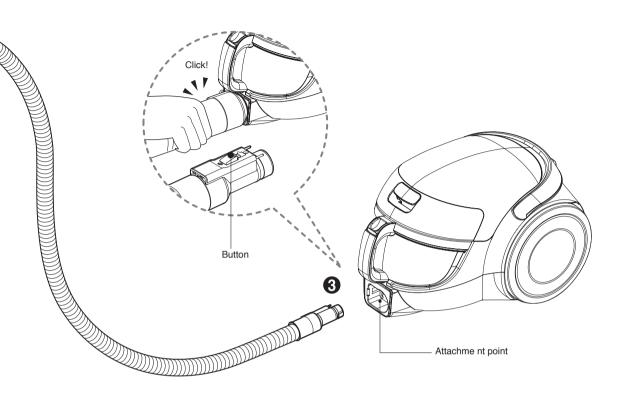

#### **3** Connecting the hose to the vacuum cleaner

Push the fitting pipe on the flexible hose into the attachment point on the vacuum cleaner. To remove the flexible hose from the vacuum cleaner, press the button situated on the fitting pipe, then pull the fitting pipe out of the vacuum cleaner.