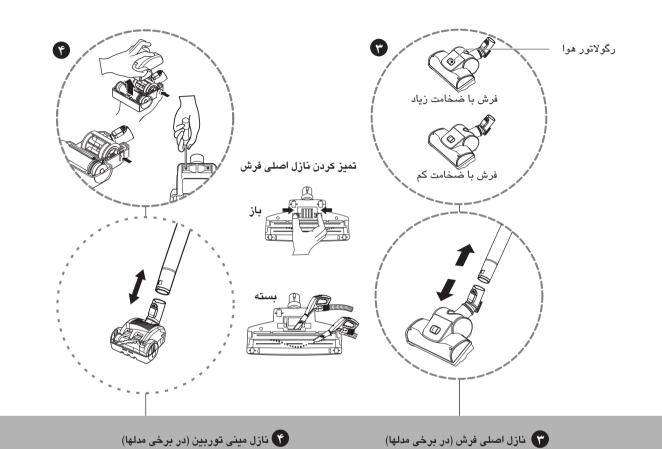

#### 🚺 نازل فرش و كفپوش (در برخى مدلها)

- - نازل دو حالته
- این نازل مجهز به پدالی است که به شما امکان مى دهد بر حسب نوع كف محل، وضعيت را تغيير دهيد.
  - حالت فرش يا قاليچه
- پدال ( \_\_\_ ) را فشار دهید تا برس پایین برود.
- حالت سطح سخت (کاشی، پارکت) برای بالا رفتن برس، پدال ( سے ) را فشار دھید.

• شما می توانید هر جایی نظیر گوشه یا درز را تمیز کنید چرا که قابلیت روزنه ی مکش را در اختيار داريد.

🕜 روزنه مکش برای محافظت دستگاه

#### • نازل تميز كننده فرش و كف

• روزنه و برس نازل را تمیز کنیدد.

#### نحوه ی استفاده از نازل اصلی فرش و نازل مینی توربین

- نازل تميز كننده مدور
- برای جدا شدن درپوش هوا، دکمه پشت نازل را فشار دهید.
- برای تمیز کردن برس و فن از ابزار شکاف استفاده
   کنید.
- مینی توربین برای پله ها و سایر محل های دشوار به کار
- برای تمیز کردن نازل مینی توربین، درپوش نازل را درآورید:
   ۲ پیچ کف را باز کرده و مطابق شکل درپوش نازل مینی توربین را درآورید.
  - ناحیه برس نازل را به طور مرتب تمیز کرده و مو، نخ و کرک تجمع یافته در محل را جدا کنید. در غیر اینصورت نازل مینی توربین آسیب خواهد دید.