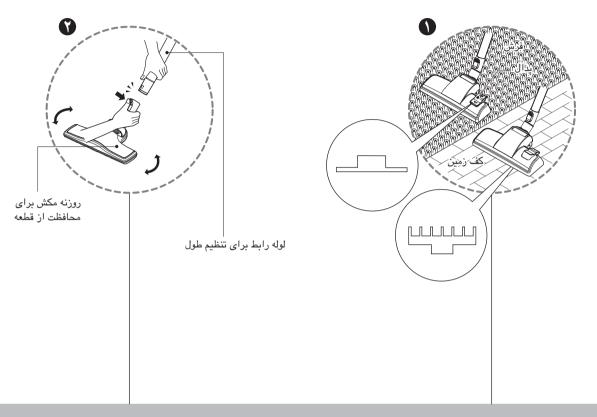

#### 🚺 نازل فرش و كفپوش (در برخى مدلها)

- - نازل دو حالته
- این نازل مجهز به پدالی است که به شما امکان مى دهد بر حسب نوع كف محل، وضعيت را تغيير دهيد.
  - حالت فرش يا قاليچه
- پدال ( \_\_\_ ) را فشار دهید تا برس پایین برود.
- حالت سطح سخت (کاشی، پارکت) برای بالا رفتن برس، پدال ( سے ) را فشار دھید.

• شما می توانید هر جایی نظیر گوشه یا درز را تمیز کنید چرا که قابلیت روزنه ی مکش را در اختيار داريد.

🕜 روزنه مکش برای محافظت دستگاه

#### • نازل تميز كننده فرش و كف

• روزنه و برس نازل را تمیز کنیدد.