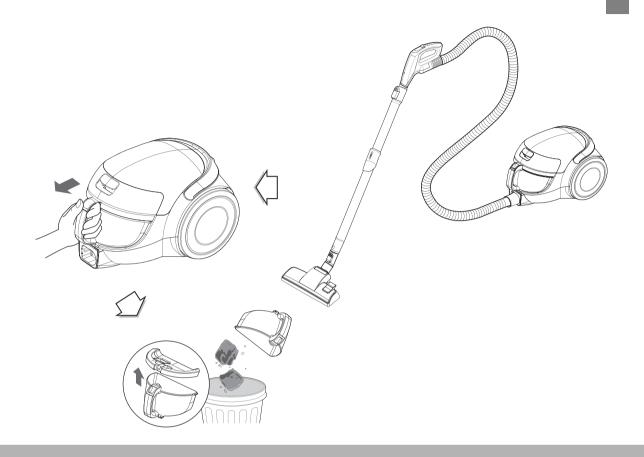

## How to use Assembling vacuum cleaner Hose handle Spring latch Telescopic pipe (depend on model) (depend on model) (depend on model) (depend on model)

#### 2 Telescopic pipe

- Push telescopic pipe firmly into hose handle.
  Grasp the spring latch to expand.
  Pull out the pipe to desired length.

#### **3** Connecting the hose to the vacuum cleaner

Push the fitting pipe on the flexible hose into the attachment point on the vacuum cleaner. To remove the flexible hose from the vacuum cleaner, press the button situated on the fitting pipe, then pull the fitting pipe out of the vacuum cleaner.

#### اتصال شلنگ به جاروبرقی

رابط لوله بر روی شلنگ را به محل اتصال جاروبرقی فشار دهید. برای درآوردن شلنگ از جاروبرقی، دکمه ی تعبیه شده بر روی لوله ی رابط را فشار دهید و سپس رابط لوله را از جاروبرقی بیرون بکشید.

#### ا نازل فرش و كف زمين

نازل را به داخل لوله تلسکوپی فشار دهید.

- لوله تلسکوپی را محکم به داخل دستگیره لوله خرطومی فشار دهید.
  - زبانه فنری را برای باز شدن لوله فشار دهید.
    - لوله را به میزان دلخواه بیرون بکشید.

الوله تلسكوپى