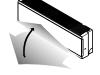

## ו. סוג ארט קול∶

משכו כלפי מטה את הגריל, לאחר הרמת לשונית המסנן והוצאת המסנן לאט. הסירן את מסנן הפלזמה כפי שמוצג באיור. לאחר הניקוי והייבוש השיבו למקומם את המסנן ואת הגריל באמצעות התאמת הקרס.

## 2. סוג ארט קול רחב:

הסרת הפילטרים מתבצעת כמן שמוצג למעלה, בדגם ארט קול.

אל תגעו במסנן הפלזמה ב- 10 השניות הראשונות לאחר פתיחת הגריל, תיתכן סכנת התחשמלות.

(הערה: כל האיורים והפרטים הטכניים במזגנים הינם להמחשה בלבד והם לא מופיעים בכל הדגמים).