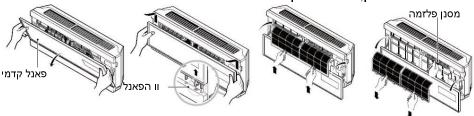

## כיצד להשתמש בפאנל הקדמי

## 2 הסרת הפאנל הקדמי

הזיזו את החיבור כלפי מעלה לכיוון הוו והסירו את הפאנל הקדמי כלפי חוץ.

# סגירת הפאנל הקדמי 🛈

הזיזו את החיבור כלפי מעלה וסגרו את הפאנל הקדמי.