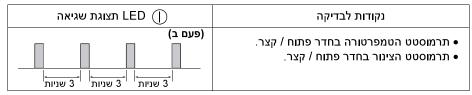

## <u>סימנים בתצוגת המזגן</u>

| On/Off                       | תצוגה מאירה בזמן שהמזגן פועל                                     |
|------------------------------|------------------------------------------------------------------|
| Sleep mode                   | תצוגה מאירה בזמן הפעלת תוכנית לילה                               |
| Timer                        | תצוגה מאירה בזמן הפעלת טיימר                                     |
| Defrost mode                 | תצוגה מאירה בזמן הפעלה בחימום או בתהליך הפשרה                    |
| Plasma                       | תצוגה מאירה בזמן הפעלת סינון פלזמה                               |
| Desire temperature indicator | תצוגת טמפרטורה רצויה בתחום של 18 <sup>0</sup> עד 30 <sup>0</sup> |
|                              | Sleep mode  Timer  Defrost mode  Plasma                          |