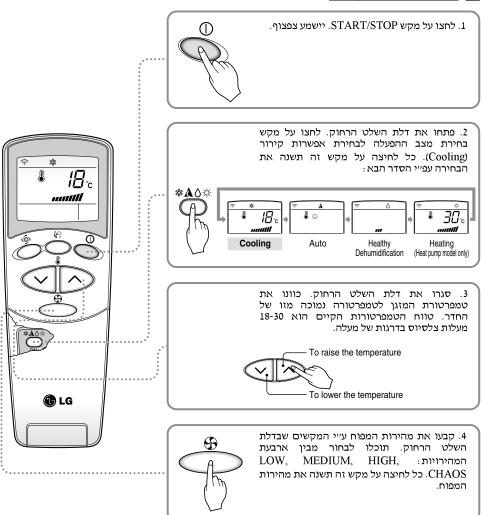

## הפעלה במצב קירור 😹

#### רוח טבעית ע"י מנגנון Chaos

להשגת הרגשה רעננה יותר משאר מהירויות המפוח, לחצו על מקש בחירת מהירות המפוח ובחרו באפשרות Chaos. במצב זה, הרוח תנשוב בדומה לרוח טבעית עייי שינוי אוטומטי של מהירות המפוח.