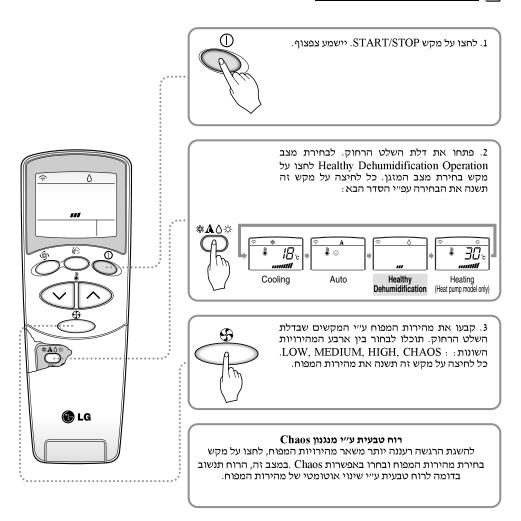

## מעולה במצב הסרת לחות

#### בעת פעולת סילוק לחות:

- במידה ותבחרו באפשרות זו ע"י מקש בחירת מצב המזגן, המזגן יחל מייד בפעולה. טמפרטורת החדר ועצמת זרימת האוויר ייקבעו אוטומטית, בהתאם לטמפרטורת החדר הנוכחית.
  - במקרה כזה, הגדרות הטמפרטורה לא יופיעו על השלט הרחוק ולא תוכלו לשלוט את טמפרטורת החדר.
- במצב זה, זרימת האוויר נקבעת ע"י אלגוריתם המתחשב בטמפרטורת החדר, בריאות ונוחות מקסימליים במזג אוויר לח.

#### רוח טבעית ע"י מנגנון Chaos

להשגת הרגשה רעננה יותר משאר מהירויות המפוח, לחצו על מקש בחירת מהירות המפוח ובחרו באפשרות Chaos. במצב זה, הרוח תנשוב בדומה לרוח טבעית עייי שינוי אוטומטי של מהירות המפוח.