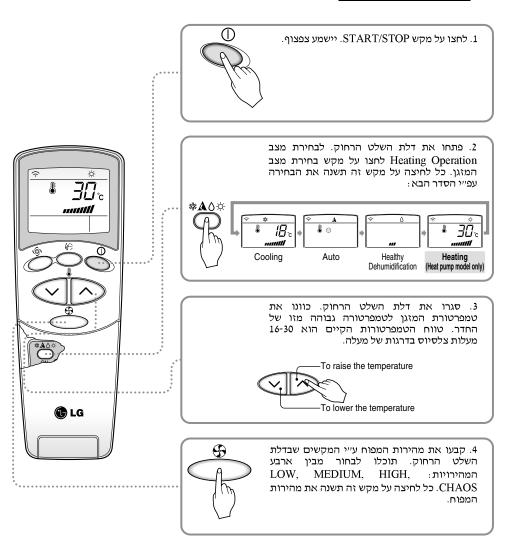

## פעולה במצב חימום 🔀

#### רוח טבעית ע"י מנגנון Chaos

להשגת הרגשה רעננה יותר משאר מהירויות המפוח, לחצו על מקש בחירת מהירות המפוח ובחרו באפשרות Chaos. במצב זה, הרוח תנשוב בדומה לרוח טבעית עיי שינוי אוטומטי של מהירות המפוח.