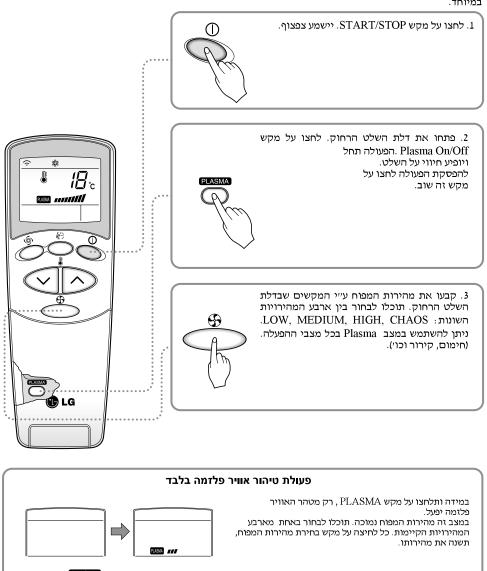

## <u>תכונות השלט הרחוק</u>

- 1. מקש Start/Stop להפעלה וכיבוי של המזגן.
  - 2. מקש בחירת מצב ההפעלה.
  - 3. מקשי הגדרות הטמפרטורה.
- 4. מקש בחירת מהירות המפוח, ניתן לבחור ביו 4 מהירויות: Chaos -1 High, Medium, Low.
  - 5. מקש קירור מהיר.
- מקש קביעת כיוון זרימת האוויר למעלה/למטה.
  - 7. מקש Timer On/Off לכיבוי והפעלת קוצב הזמו.
- 8. מקש הגדרות השעה לכיוון השעה
- 7. מקש Time Set/Cancel לקביעת קש פוצב הזמן הרצוי ולביטולו.
- לקביעת Sleep Mode Auto מקש .10 מקש Sleep Mode הינו עצמי למזגן (מצב שינה).
  - 11. מקש אוורור. לחצו על מקש זה לאוורר את החדר ללא קירור.
  - במזגן אינוורטר, לחצן זה משמש לחיסכון בחשמל.
    - .12 מקש בדיקת טמפטורת החדר.
  - 13. פלזמה, להפעלה או ביטול של תכונת טיהור אויר בפלזמה.
    - 14. מקש Reset לאיפוס
  - 2ndF מקש 2ndF לשימוש לפני לחיצה על מצבי השימוש במקשים הכחולים.
    - 16. הפעלת מצב ניקוי אוטומטי
      - .17 כוון עצמת תאורה.
    - 18. מקש שליטה על כיוון הזרימה האופקי (לא בכל הדגמים).

## הפעלה במצב קירור 😹

#### רוח טבעית ע"י מנגנון Chaos

להשגת הרגשה רעננה יותר משאר מהירויות המפוח, לחצו על מקש בחירת מהירות המפוח ובחרו באפשרות Chaos. במצב זה, הרוח תנשוב בדומה לרוח טבעית עייי שינוי אוטומטי של מהירות המפוח.

## תכונת טיהור פלזמה (אופציונלי) 🔣

מערכת טיהור אויר פלזמה מקילה על הנשימה, מנקה ומטהרת את האוויר מעשן, מבקטריות וחלקיקי אבק קטנים במיוחד.