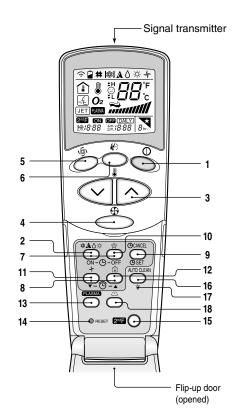

## <u>תכונות השלט הרחוק</u>

- 1. מקש Start/Stop להפעלה וכיבוי של המזגן.
  - 2. מקש בחירת מצב ההפעלה.
  - 3. מקשי הגדרות הטמפרטורה.
- 4. מקש בחירת מהירות המפוח, ניתן לבחור ביו 4 מהירויות: Chaos -1 High, Medium, Low.
  - 5. מקש קירור מהיר.
- מקש קביעת כיוון זרימת האוויר למעלה/למטה.
  - 7. מקש Timer On/Off לכיבוי והפעלת קוצב הזמו.
- 8. מקש הגדרות השעה לכיוון השעה
- 7. מקש Time Set/Cancel לקביעת קש פוצב הזמן הרצוי ולביטולו.
- לקביעת Sleep Mode Auto מקש .10 מקש Sleep Mode הינו עצמי למזגן (מצב שינה).
  - 11. מקש אוורור. לחצו על מקש זה לאוורר את החדר ללא קירור.
  - במזגן אינוורטר, לחצן זה משמש לחיסכון בחשמל.
    - .12 מקש בדיקת טמפטורת החדר.
  - 13. פלזמה, להפעלה או ביטול של תכונת טיהור אויר בפלזמה.
    - 14. מקש Reset לאיפוס
  - 2ndF מקש 2ndF לשימוש לפני לחיצה על מצבי השימוש במקשים הכחולים.
    - 16. הפעלת מצב ניקוי אוטומטי
      - .17 כוון עצמת תאורה.
    - 18. מקש שליטה על כיוון הזרימה האופקי (לא בכל הדגמים).