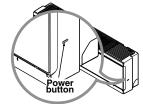

## הפעלה ידנית (ללא השלט רחוק)

כאשר נדרשת הפעלת המזגן ללא שלט רחוק, קיימת האפשרות להפעלת המזגן בעזרת כפתור Power הנמצא בצידה הימני של היחידה הפנימית: למציה ראשונה להפעלה

לחיצה ראשונה להפעלה. -----

לחיצה שנייה לכיבוי.