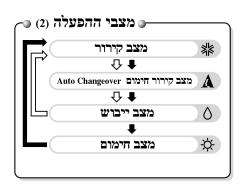

## הפעלה במצב קירור 😹

## הפעלה במצב אוטומטי 🔣

## מעולה במצב הסרת לחות

## פעולה במצב חימום 🔀