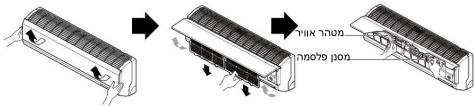

#### מסנני פלזמה

יש לבדוק ולנקות את מסנני הפלזמה שמאחורי מסנני האוויר פעם בשלושה חודשים או יותר, בהתאם לצורך. כדי להסיר את המסננים ראו את התרשימים לגבי כל דגם. נקו את המסננים באמצעות שואב אבק. אם הם מלוכלכים במיוחד, שטפו אותם במים, יבשו היטב בצל, והחזירו אותם למקומם.

#### מסנני טיהור אוויר

הסירו את מסנני טיהור האוויר שמאחורי מסנני האוויר וחשפו אותם לשמש ישירה למשך שעתיים. לאחר מכן השיבו מסננים אלה למקומם.

## הסרת המסננים

## ו. סוג ארט קול∶

משכו כלפי מטה את הגריל, לאחר הרמת לשונית המסנן והוצאת המסנן לאט. הסירן את מסנן הפלזמה כפי שמוצג באיור. לאחר הניקוי והייבוש השיבו למקומם את המסנן ואת הגריל באמצעות התאמת הקרס.