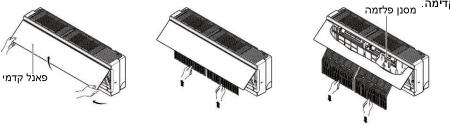

## כיצד להשתמש בפאנל הקדמי

## 2 הסרת הפאנל הקדמי

הזיזו את החיבור כלפי מעלה לכיוון הוו והסירו את הפאנל הקדמי כלפי חוץ.

# סגירת הפאנל הקדמי 🛈

הזיזו את החיבור כלפי מעלה וסגרו את הפאנל הקדמי.