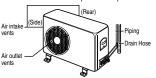

## יחידה<u> חיצונית</u>

יש לבדוק את קפיצי מחליף החום והמאווררים של היחידה החיצונית.

אם הם חסומים באמצעות אבק או לכלוך, ייתכן שיש צורך לנקות את המאווררים או את מחליף החום באופן מקצועי. באופן מקצועי.

#### היחידה החיצונית

יש לבדוק את חלקי היחידה החיצונית באופן סדיר. במידה ולכלוך חוסם את פתחי האוויר, ביצועי המזגן ירדו.

הערה: לכלוך וסתימות יפחיתו את יעילות המזגן ויגרמו לעלויות הפעלה גבוהות יותר.