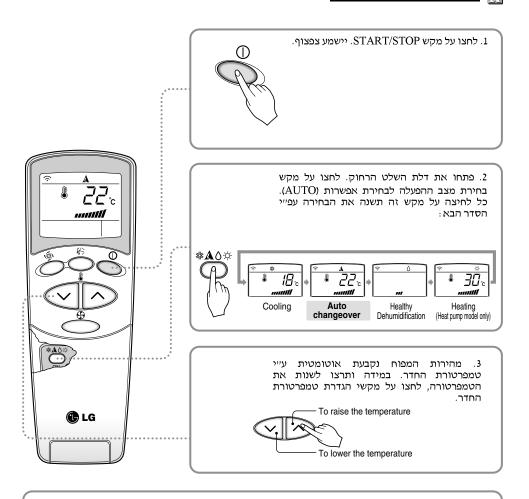

## <u>תכונות השלט הרחוק</u>

- 1. מקש Start/Stop להפעלה וכיבוי של המזגן.
  - 2. מקש בחירת מצב ההפעלה.
  - 3. מקשי הגדרות הטמפרטורה.
- 4. מקש בחירת מהירות המפוח, ניתן לבחור ביו 4 מהירויות: Chaos -1 High, Medium, Low.
  - 5. מקש קירור מהיר.
- מקש קביעת כיוון זרימת האוויר למעלה/למטה.
  - 7. מקש Timer On/Off לכיבוי והפעלת קוצב הזמו.
- 8. מקש הגדרות השעה לכיוון השעה
- 7. מקש Time Set/Cancel לקביעת קש פוצב הזמן הרצוי ולביטולו.
- לקביעת Sleep Mode Auto מקש .10 מקש Sleep Mode הינו עצמי למזגן (מצב שינה).
  - 11. מקש אוורור. לחצו על מקש זה לאוורר את החדר ללא קירור.
  - במזגן אינוורטר, לחצן זה משמש לחיסכון בחשמל.
    - .12 מקש בדיקת טמפטורת החדר.
  - 13. פלזמה, להפעלה או ביטול של תכונת טיהור אויר בפלזמה.
    - 14. מקש Reset לאיפוס
  - 2ndF מקש 2ndF לשימוש לפני לחיצה על מצבי השימוש במקשים הכחולים.
    - 16. הפעלת מצב ניקוי אוטומטי
      - .17 כוון עצמת תאורה.
    - 18. מקש שליטה על כיוון הזרימה האופקי (לא בכל הדגמים).

## הפעלה במצב אוטומטי 🔣

#### בעת הפעולה האוטומטית:

- לא תוכלו לשנות את מצב המפוח, הוא נקבע אוטומטית.
- במידה והמזגן אינו פועל בהתאם לצורך, בחרו ידנית במצב פעולה אחר.
- בעת הפעולה האוטומטית, לחיצה על מקש Chaos תזיז אוטומטית את התריסים האופקיים למעלה
   ולמטה. במידה ותרצו לעצור את תנועת התריסים, לחצו על מקש Chaos שוב.