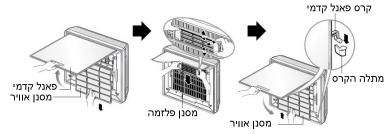

## הסרת המסננים

## ו. סוג ארט קול∶

משכו כלפי מטה את הגריל, לאחר הרמת לשונית המסנן והוצאת המסנן לאט. הסירן את מסנן הפלזמה כפי שמוצג באיור. לאחר הניקוי והייבוש השיבו למקומם את המסנן ואת הגריל באמצעות התאמת הקרס.

## 2. סוג ארט קול רחב:

הסרת הפילטרים מתבצעת כמן שמוצג למעלה, בדגם ארט קול.

אל תגעו במסנן הפלזמה ב- 10 השניות הראשונות לאחר פתיחת הגריל, תיתכן סכנת התחשמלות.

(הערה: כל האיורים והפרטים הטכניים במזגנים הינם להמחשה בלבד והם לא מופיעים בכל הדגמים).