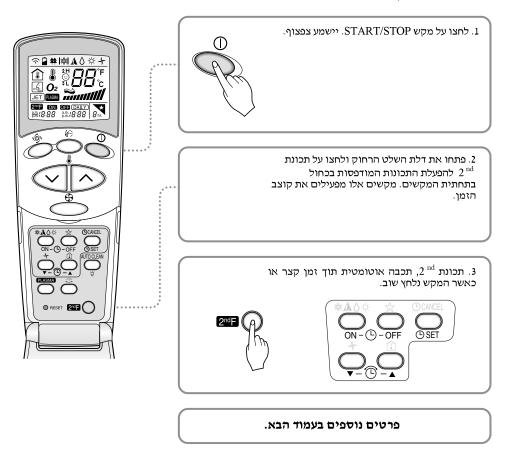

## <u>תכונות השלט הרחוק</u>

- 1. מקש Start/Stop להפעלה וכיבוי של המזגן.
  - 2. מקש בחירת מצב ההפעלה.
  - 3. מקשי הגדרות הטמפרטורה.
- 4. מקש בחירת מהירות המפוח, ניתן לבחור ביו 4 מהירויות: Chaos -1 High, Medium, Low.
  - 5. מקש קירור מהיר.
- מקש קביעת כיוון זרימת האוויר למעלה/למטה.
  - 7. מקש Timer On/Off לכיבוי והפעלת קוצב הזמו.
- 8. מקש הגדרות השעה לכיוון השעה
- 7. מקש Time Set/Cancel לקביעת קש פוצב הזמן הרצוי ולביטולו.
- לקביעת Sleep Mode Auto מקש .10 מקש Sleep Mode הינו עצמי למזגן (מצב שינה).
  - 11. מקש אוורור. לחצו על מקש זה לאוורר את החדר ללא קירור.
  - במזגן אינוורטר, לחצן זה משמש לחיסכון בחשמל.
    - .12 מקש בדיקת טמפטורת החדר.
  - 13. פלזמה, להפעלה או ביטול של תכונת טיהור אויר בפלזמה.
    - 14. מקש Reset לאיפוס
  - 2ndF מקש 2ndF לשימוש לפני לחיצה על מצבי השימוש במקשים הכחולים.
    - 16. הפעלת מצב ניקוי אוטומטי
      - .17 כוון עצמת תאורה.
    - 18. מקש שליטה על כיוון הזרימה האופקי (לא בכל הדגמים).

## כיוון השעון 📵

.Reset על מקש לחיצה לחיצה על מקש ניתן לכוון את השעון רק לאחר במידה והחלפתם את הסוללות בשלט הרחוק, יש ללחוץ על מקש Reset כדי אפס את השעון. לחצו על מקש Start/Stop.

. לחצו על מקש $^{\mathrm{nd}}$  Fתכונה יופיע בתצוגה

. לחצו על מקשי כיוון השעון עד לקביעת השעה הרצויה

Timer Set לחצו על מקש

. P.M או A.M הערה: שימו לב לציין