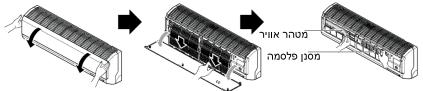

#### מסנני פלזמה

יש לבדוק ולנקות את מסנני הפלזמה שמאחורי מסנני האוויר פעם בשלושה חודשים או יותר, בהתאם לצורך. כדי להסיר את המסננים ראו את התרשימים לגבי כל דגם. נקו את המסננים באמצעות שואב אבק. אם הם מלוכלכים במיוחד, שטפו אותם במים, יבשו היטב בצל, והחזירו אותם למקומם.

## ו. סוג ארט קול∶

משכו כלפי מטה את הגריל, לאחר הרמת לשונית המסנן והוצאת המסנן לאט. הסירן את מסנן הפלזמה כפי שמוצג באיור. לאחר הניקוי והייבוש השיבו למקומם את המסנן ואת הגריל באמצעות התאמת הקרס.

## 2. סוג ארט קול רחב:

הסרת הפילטרים מתבצעת כמן שמוצג למעלה, בדגם ארט קול.

אל תגעו במסנן הפלזמה ב- 10 השניות הראשונות לאחר פתיחת הגריל, תיתכן סכנת התחשמלות.

(הערה: כל האיורים והפרטים הטכניים במזגנים הינם להמחשה בלבד והם לא מופיעים בכל הדגמים).