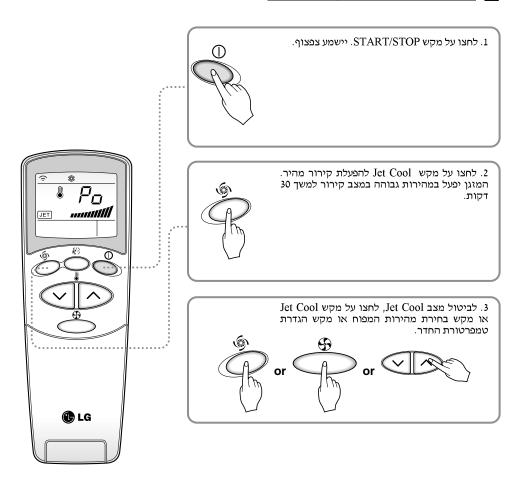

## (Jet Cool) תכונת קירור מהיר (ש

#### :הערות

- במצב קירור מהיר (Jet Cool), המזגן יחל בהוצאת אוויר קר בעצמה גבוה למשך 30 דקות ויקבע את טמפרטורת החדר אוטומטית ל- 18 מעלות צלסיוס.
- כדי לחזור למצב קירור רגיל, לחצו על מקש בחירת מצב המזגן, מקש עצמת המפוח או על מקש Jet Cool.
  - במצב חימום פעולה זו אינה זמינה.