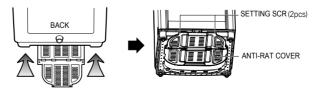

inimum clearance of 2 cm to the right side and left sides of the machine for ease of installation. At the rear, a minimum clearance of 10 cm is suggested.



#### NOTE

If the washer is installed on a uneven, weak or tilted floor causing excessive vibration, spin failure or "UE" error can happen to it. It must be placed on a firm and level floor to prevent spin failure.

#### Check that the machine is level

Open the lid and look from above to see if it is same as shown.



Top view of the machine

3

### Leveling the machine

Lift the front of the washing machine and twist the Adjustable Leg until the surface bubble is placed in the center.





\*\* Installing the Anti-Rat Cover (option) Insert the anti-rat cover to be firmly fixed from the back or front of washing machine and screw it



#### Caution

If the power is supplied from a cord extension set or generator, the cord extension set or electrical portable outlet device should be positioned so that it is not exposed to splashing or ingress of moisture.

# onnecting Water Supply Hose

Before connecting the Water Supply Hose to the water tap, check the hose type and then choose the correct instruction here under.

Note that the Water Supply Hose supplied may vary from country to country, Make sure to connect the blue inlet hose to the COLD water tap, and the orange inlet hose to the HOT water tap.

#### Connecting Water Supply Hose to water tap



The washing machine is to be connected to the water mains using new hose-sets and old hose-sets should not be reused.



#### Screw Type



Connect the water supply hose to t