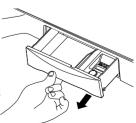

#### Using the Dispenser Drawer

The dispenser drawer contains 2 compartments:

- · Liquid Fabric Softener
- · Liquid or Powder Low-Sudsing, High-Efficiency Detergent
- The dispenser automatically dispenses additives at the proper time in the wash cycle.
- 1. Slowly open the dispenser drawer by pulling the drawer out until it stops.
- After adding laundry products, slowly close the dispenser drawer. Closing the drawer too quickly could result in early dispensing of additives.
- Avoid overfilling or splashing when adding laundry products to the dispenser. Doing so could result in early dispensing of laundry products.