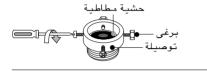

### Using Liquid Bleach

- Check clothing care label for special instructions and separate the laundry to be bleached
- Dilute liquid chlorine bleach.
- · Measure the recommended amount of liquid bleach carefully following instructions on the bottle.
- · Before starting the washer, pour measured amount of bleach directly into bleach dispenser. Avoid splashing or overfilling. Powdered bleach should be mixed with water before pouring.

#### NOTE

- Never pour undiluted liquid bleach directly onto clothes or into the wash basket. This may cause change of color or damage the laundry.
- Do not pour powdered bleach into bleach dispenser.

#### **Using Fabric Softener**

If desired, pour the recommended amount of liquid fabric softener into the right-hand compartment.

Use only liquid fabric softener.

Dilute with water to the maximum fill line

Do not exceed the maximum fill line.

Overfilling can cause early dispensing of the fabric softener, which could stain clothes.

: Do not pour fabric softener directly on the wash load. It may stain the clothes.

#### Attention

- Do not mix with Detergent or bleach.
- Never pour fabric softener directly on clothes. It may stain them.
- Do not stop the washer during the first spin for timely dispensing.
- Option washing is not designed to be used with fabric softener dispenser.