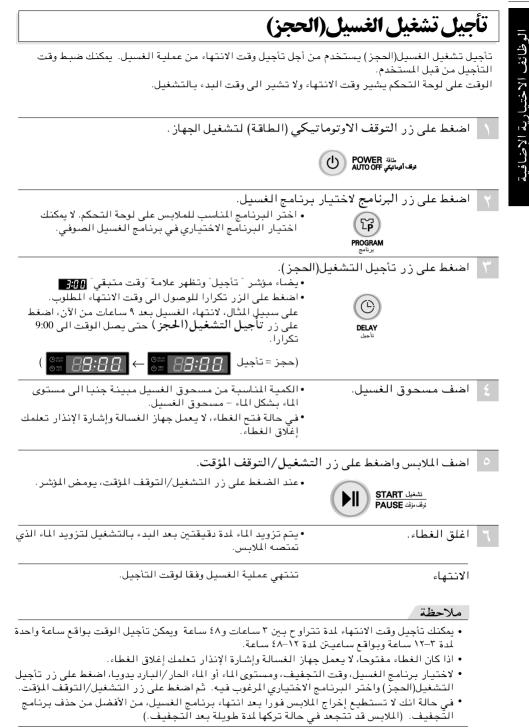

الفقاعة في الوسط. مؤشر الاستواء
  - \* تركيب غطاء منع الجرذ (اختياري)
    لا بد من تثبيت غطاء منع الجرذ بإحكام على اللوحة الخلفية من الجهاز.



#### \Lambda نحذير

اذا تمتوريد الطاقة الكهربائية من سلك جهاز إضافي أو مولد، لا بد من وضع سلك الجهاز الإضافي أو مخرج التيار القابل للنقل بحيث لا يتعرض للرش أو الرطوبة.

### الوظائف المفيدة الاخرى

#### وظيفة إغلاق الطفل





يظهر رمز ل] والوقت المتبقى متناوبا على لوحة العرض أثناء ضبط إغلاق الطفل.

#### الكتم الاختياري

اذا أردت استخدام جهاز الغسالة بدون انطلاق صفارة، اضغط على زر الغسيل وزر التجفيف في نفس الوقت. لإعادة انطلاق الصفارة، اضغط على زر الغسيل وزر التجفيف فى نفس الوقت مرة اخرى.

#### قراءة الوقت المتبقى

لقراءة الوقت المتبقي لكل عملية، اضغط على زر الغسيل وزر الشطف وزر التجفيف. وعندها يظهر الوقت المتبقى لكل عملية لمدة ثانية واحدة تقريبا.



الغسيل الاختياري

في حالة أنك تريد دوران الغسيل، أو الغسيل/الشطف أو الشطف ، يمكنك ضبط هذا الدوران يدويا.

اضغط على زر التوقف الاوتوماتيكي(الطاقة) لتشغيل جهاز الغسالة.





- اضغط على زر مستوى الما ، لضبط مستوي الماء حسب كمية الملابس. اذا لم تختر أي مستوى من الماء ، يتم ضبط مستوى الماء على "المتوسط" اوتوماتيكيا. المستوى من الماء ، يتم ضبط مستوى الماء على "المتوسط" اوتوماتيكيا. المستوى MITELIZE سوي
  - ٤ اضف الملابس في حوض الغسيل.
  - Idvised at a start (1) التوقف المؤقت.
     START منفيك START (1) موقع المؤقت (1) موقع (1) موق (1) موق (1) موقع (1) موق (1) موق (1) (1) موق (1) (1) (1) (1) (1) (1) (1) (1)
    - 🧏 اضف مسحوق الغسيل واغلق الغطاء.

ملاحظة

- عند اختيار دوران الغسيل، أو الغسيل/الشطف، أو الشطف اختياريا فقط بعد انتهاء الغسيل، لا يتصرف الماء من الحوض. اذا أردت التصريف ، اضغط على زر ا