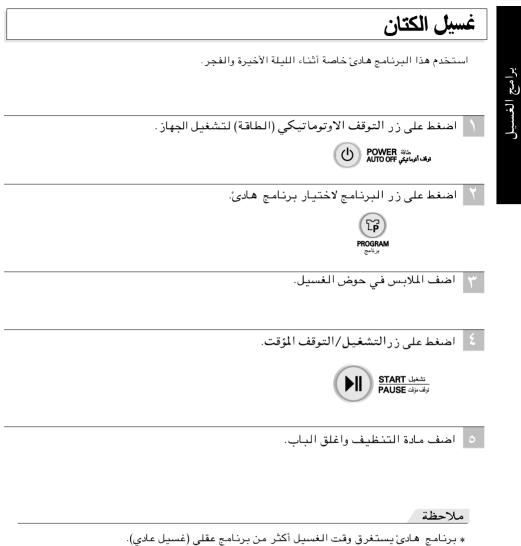

Use this mode to wash normal clothes or thick and heavy clothes which are excessively dirty. SOAK mode can be used with FUZZY or JEAN or SILENT or FAVORITE program.

• If necessary, select the times of Rinse and the time for Spinning by pressing the Rinse or Spin buttons till you reach the desired times.