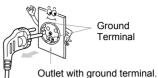

ould be approximately  $0.9 \sim 1.2$  m from the floor.

#### Non-Pump Model

#### Before connecting

Ensure that the hose clip is set as indicated here.



Drain Hose

Connect the Elbow Hose

Place the Drain Hose

Repeat Step 2.

Push the elbow hose toward the body of the washing machine.

To change the direction of the hose, pull out the elbow hose and change the direction.





**Care and Maintenance** 

# rounding Method

Earth wire should be connected.

If the earth wire is not connected, there is possible a danger of electric shock caused by the current leakage .

### Grounding Method with Ground insert space Terminal

If the AC current outlet has a ground terminal, then separate grounding is not required. Note that AC power outlet configurations may differ from country to country



Caution A

#### **CAUTION concerning the Power Cord**

Most appliances recommend they be placed upon a dedicated circuit; that is, a single outlet circuit which powers only that appliance and has no additional outlets or branch circuits. Check the specification page of this owner's manual to be certain. Do not overload wall outlets. Overloaded wall outlets, loose or damaged wall outlets, extension cords, fraved power cords, or damaged or cracked wire insulation are dangerous. Any of these conditions could result in electric shock or fire. Periodically examine the cord of your appliance, and if its appearance indicates damage or deterioration, unplug it, discontinue use of the appliance, and have the cord replaced with an exact replacement part by an authorized servicer. Protect the power