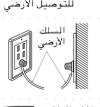

| WATER<br>HEATER        | 🕂 Warning                                                                                                                                                                                                                                                                                                                                                                                                                                                                                                                                                                                                                                |
|------------------------|------------------------------------------------------------------------------------------------------------------------------------------------------------------------------------------------------------------------------------------------------------------------------------------------------------------------------------------------------------------------------------------------------------------------------------------------------------------------------------------------------------------------------------------------------------------------------------------------------------------------------------------|
| SAFETY                 | • Under certain conditions hydrogen gas may be produced in a water heater that has not been used for two weeks or more. Hydrogen gas can be explosive under these circumstances. If the HOT water has not been used for two weeks or more, prevent the possibility of damage or injury by turning on all Hot water faucets and allowing them to run for several minutes. Do this before using any electrical appliance which is connected to the HOT water system. This simple procedure will allow any built-up hydrogen gas to escape. Since the gas is flammable, do not smoke or use an open flame or appliance during this process. |
| PROPER<br>INSTALLATION | ▲ Caution                                                                                                                                                                                                                                                                                                                                                                                                                                                                                                                                                                                                                                |
|                        | <ul> <li>The base opening must not be obstructed by carpeting when the washing machine is installed on a carpeted floor.</li> <li>Install or store where it will not be exposed to temperatures below freezing or exposed to the weather. If the product is exposed to such conditions, electric shock, fire, break down or deformation may occur.</li> </ul>                                                                                                                                                                                                                                                                            |
|                        | <ul> <li>Properly ground washer to conform with all governing codes and ordinances. Follow details in<br/>Installation Instructions.</li> </ul>                                                                                                                                                                                                                                                                                                                                                                                                                                                                                          |
|                        | If not grounded properly, break down and leakage of electricity may occur, which may cause electric shock.                                                                                                                                                                                                                                                                                                                                                                                                                                                                                                                               |
|                        | <ul> <li>Must be positioned so that the plug is accessible.</li> <li>If the plug is placed between the wall and the machine, it may get damaged, possibly causing fire or electric shock.</li> </ul>                                                                                                                                                                                                                                                                                                                                                                                                                                     |
|                        | • Make sure the plug is completely pushed into the outlet.<br>Failure to do so may cause electric shock and fire due to overheating.                                                                                                                                                                                                                                                                                                                                                                                                                                                                                                     |