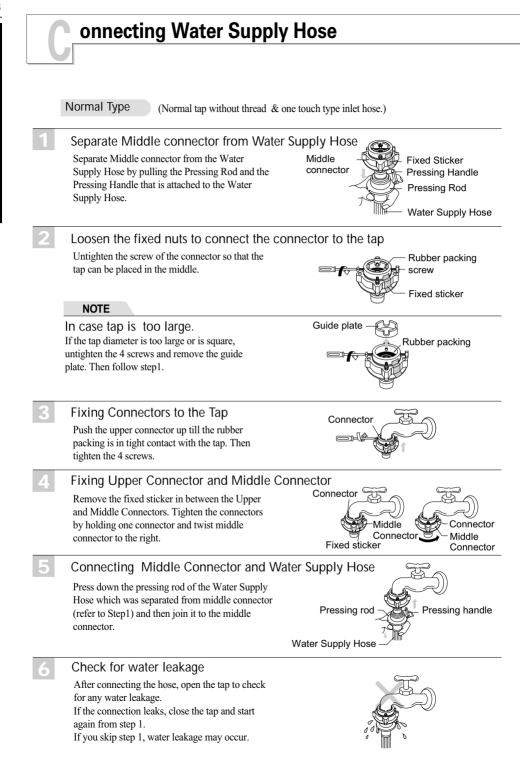

#### Pump Model

#### NOTE

• To prevent siphoning, the drain hose should not extend more than 50 mm from the end of the hose guide.

0.9~1.2m

• The discharge height should be approximately  $0.9 \sim 1.2$  m from the floor.

#### Non-Pump Model

#### Before connecting

Ensure that the hose clip is set as indicated here.

Drain Hose

Connect the Elbow Hose

Place the Drain Hose

Repeat Step 2.

Push the elbow hose toward the body of the washing machine.

To change the direction of the hose, pull out the elbow hose and change the direction.

**Care and Maintenance** 

# rounding Method

Earth wire should be connected.

If the earth wire is not connected, there is possible a danger of electric shock caused by the current leakage .