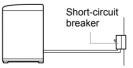

# Safety Information

| WHEN USING<br>THE WASHER | 🕂 Warning                                                                                                                                                                                                                                                                                                                                                                                                                                                                                                                                                                                                                                                             |
|--------------------------|-----------------------------------------------------------------------------------------------------------------------------------------------------------------------------------------------------------------------------------------------------------------------------------------------------------------------------------------------------------------------------------------------------------------------------------------------------------------------------------------------------------------------------------------------------------------------------------------------------------------------------------------------------------------------|
|                          | Do not use a plug socket and wiring equipment for more than their rated capacity.<br><b>Exceeding the limit may lead to electric shock, fire , break down, and/or deformation of parts.</b>                                                                                                                                                                                                                                                                                                                                                                                                                                                                           |
|                          | Do not mix chlorine bleach with ammonia or acids such as vinegar and/or rust remover.<br>Mixing different chemicals can produce toxic gases which may cause death.                                                                                                                                                                                                                                                                                                                                                                                                                                                                                                    |
|                          | Do not wash or dry articles that have been cleaned in, washed in, soaked in, or spotted with combustible or explosive substances (such as wax, oil, paint, gasoline, dry-<br>cleaning solvents, kerosene, etc). Do not add these substances to the wash water. Do not use or place these substances around your washer or dryer during operation. It may ignite or explode.                                                                                                                                                                                                                                                                                           |
| WHEN NOT<br>IN USE       |                                                                                                                                                                                                                                                                                                                                                                                                                                                                                                                                                                                                                                                                       |
|                          | <ul> <li>Turn off water faucets to relieve pressure on hoses and valves and to minimize leakage if a break or rupture should occur. Check the condition of the fill hoses; they may need replacement after 5years.</li> <li>When the air temperature is high and the water temperature is low, condensation may occur and thus wet the floor.</li> <li>Wipe off dirt or dust on the contacts of the power plug. Using unclean power plug may cause fire.</li> <li>Before discarding a washer, or removing it from service, remove the washer lid to prevent children from hiding inside. Children may be trapped and suffocated if the lid is left intact.</li> </ul> |
|                          | Do not attempt to repair or replace any part of this appliance unless specifically recommended in this Owner's Manual, or in published user-repair instructions that you understand and have the skills to carry out.<br>Operating the machine with improperly replaced parts may be a cause for fire or electric shock.                                                                                                                                                                                                                                                                                                                                              |
|                          | Do not tamper with controls.<br>It may lead to electric shock, fire , break down, deformation.                                                                                                                                                                                                                                                                                                                                                                                                                                                                                                                                                                        |
|                          | Do not yank the power cord in an attempt to disconnect the power plug.<br>Securely hold the power plug to unplug the machine.<br>Failure to observe these instructions may cause electric shock or fire due to short-circuit.                                                                                                                                                                                                                                                                                                                                                                                                                                         |
|                          | When you are cleaning the washing machine, do not apply water directly to any part of the washing machine.<br>It will cause short circuit and electric shock.                                                                                                                                                                                                                                                                                                                                                                                                                                                                                                         |