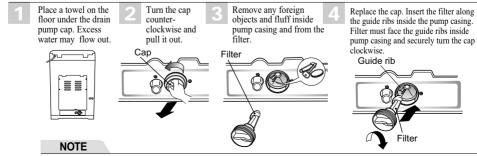

## **UB CLEAN**

If scrud is allowed to build-up in the machine it can result in stains on your clothes or unpleasant smell in your washer.

Scrud is the way build-up that can occur within any washer when the fabric softener comes into contact with Detergent, and according to particular degree of dirtiness or quality of water to be use, in these case, use this program to clean inner tub and outer tub.

Press the **POWER (AUTO OFF)** button to turn power on. POWER Press the **PROGRAM** button to select the **TUB CLEAN** program. \* Ex-Large WATER is set automatically. PROGRAM Press the START/PAUSE button. · Left time is displayed. START PAUSE After 10 minutes of water supplement. Add the oxygenated bleach (about 300 m  $\ell$ ). · Do not use Detergent box. · Do not place any laundry inside tub. Close the lid. • When the lid is open the machine will not operate, and an alarm signal will remind you to close the lid.

#### NOTE

- Before using this program remove lint inside lint filter.
- When using this program, do not place any laundry inside tub.
- After using this program, remove dirt inside filter.
- After finishing this program, open the lid of wash to remove irritant odor.
- Do not pour bleach into the tub directly. It might cause damage the tub.
- Do not leave diluted oxygenated bleach inside tub for long time. It rusts the tub must drain the remained diluted oxygenated water out.
- · Use this program once for every month.
- · Do not use this program repeatedly.