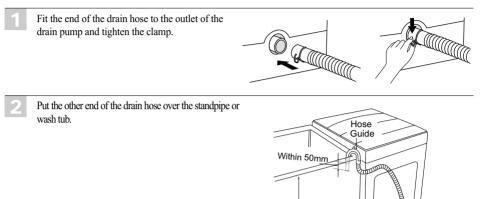

| Introduction            | Safety Information                                             | 4  |
|-------------------------|----------------------------------------------------------------|----|
|                         | Identification of Parts                                        | 7  |
|                         | Function Information                                           | 8  |
| Before Starting to Wash | Preparation Before Washing                                     | 9  |
|                         | Use of Water, Dispenser Drawer, Detergent, Bleach and Softener | 10 |
|                         | Special Guide for Stain Removal                                | 13 |
|                         | Function of each Button                                        | 14 |
| Washing Programs        | FUZZY WASH (Normal Wash)                                       | 16 |
|                         | WOOL WASH                                                      | 16 |
|                         | QUICK WASH                                                     | 16 |
|                         | JEANS WASH                                                     | 16 |
|                         | SMART CLEANING                                                 | 16 |
|                         | SOAK WASH                                                      | 18 |
|                         | FAVORITE WASH                                                  | 19 |
|                         | SILENT WASH                                                    | 20 |
| Additional Function     | TUB CLEAN                                                      | 21 |
| Program                 | AIR DRY                                                        | 22 |
|                         | OPTION WASHING                                                 | 23 |
|                         | DELAY START (RESERVATION)Wash                                  | 24 |
|                         | Other Useful Functions                                         | 25 |
| Installation            | Placing and Leveling                                           | 26 |
|                         | Connecting Water Supply Hose                                   | 27 |
|                         | Connecting Drain Hose                                          | 30 |
| Care and Maintenance    | Grounging Method                                               | 31 |
|                         | Cleaning and Maintenance                                       | 32 |
|                         | Use of Handle Locker                                           | 34 |
| Troubleshooting         | Common washing problems                                        | 35 |
|                         | Troubleshooting                                                | 36 |
|                         | Blanket Folding Method                                         | 37 |
| Terms of Warranty       | Terms of Warranty                                              | 38 |
| Specification           | Specification                                                  | 39 |