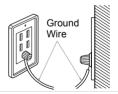

| WATER<br>HEATER        | 🕂 Warning                                                                                                                                                                                                                                                                                                                                                                                                                                                                                                                                                                                                                                |
|------------------------|------------------------------------------------------------------------------------------------------------------------------------------------------------------------------------------------------------------------------------------------------------------------------------------------------------------------------------------------------------------------------------------------------------------------------------------------------------------------------------------------------------------------------------------------------------------------------------------------------------------------------------------|
| SAFETY                 | • Under certain conditions hydrogen gas may be produced in a water heater that has not been used for two weeks or more. Hydrogen gas can be explosive under these circumstances. If the HOT water has not been used for two weeks or more, prevent the possibility of damage or injury by turning on all Hot water faucets and allowing them to run for several minutes. Do this before using any electrical appliance which is connected to the HOT water system. This simple procedure will allow any built-up hydrogen gas to escape. Since the gas is flammable, do not smoke or use an open flame or appliance during this process. |
| PROPER<br>INSTALLATION | ▲ Caution                                                                                                                                                                                                                                                                                                                                                                                                                                                                                                                                                                                                                                |
|                        | <ul> <li>The base opening must not be obstructed by carpeting when the washing machine is installed on a carpeted floor.</li> <li>Install or store where it will not be exposed to temperatures below freezing or exposed to the weather. If the product is exposed to such conditions, electric shock, fire, break down or deformation may occur.</li> </ul>                                                                                                                                                                                                                                                                            |
|                        | <ul> <li>Properly ground washer to conform with all governing codes and ordinances. Follow details in<br/>Installation Instructions.</li> </ul>                                                                                                                                                                                                                                                                                                                                                                                                                                                                                          |
|                        | If not grounded properly, break down and leakage of electricity may occur, which may cause electric shock.                                                                                                                                                                                                                                                                                                                                                                                                                                                                                                                               |
|                        | <ul> <li>Must be positioned so that the plug is accessible.</li> <li>If the plug is placed between the wall and the machine, it may get damaged, possibly causing fire or electric shock.</li> </ul>                                                                                                                                                                                                                                                                                                                                                                                                                                     |
|                        | • Make sure the plug is completely pushed into the outlet.<br>Failure to do so may cause electric shock and fire due to overheating.                                                                                                                                                                                                                                                                                                                                                                                                                                                                                                     |