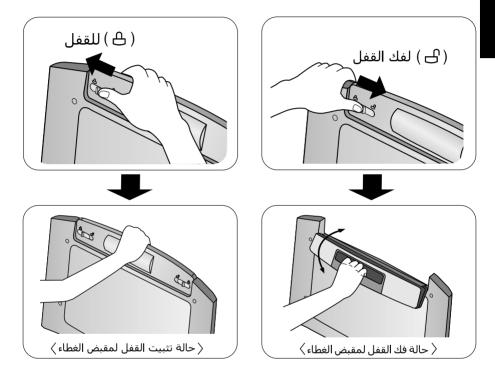

</li> <li>حمل زائد في الغسالة.</li> <li>ضرر في القماش.</li> </ul> | <ul> <li>لا تصب مادة التبييض الكلوري على القماش مباشرة.</li> <li>راجع صفحة ١١ لإضافة سائل التبييض.</li> <li>شبت السحاب والأزرار والابزيم</li> <li>اخرج الأشياء من الجيوب. راجع صفحة ٩ لنقلها قبل الغسيل.</li> <li>لا تحمل ملابس زائدة في الغسالة.</li> </ul>                                                                                                                                                                                      |

### إ ستخدام قفل مقبض الباب

يمكنك استخدام وظيفة قفل مقبض الغطاء إذا كنت ترغب في حاجة للذلك. وظيفة قفل مقبض الغطاء تعمل بواسطة لسـان القفل الموجود أسـفلها.

• حرك لسـان القفل الـى اليسـار / اليمن حتى تسـمع صوت "التكة" لتقفل مقبض الغطاء. • إفعل العكس لتحرير اللسـان و مقبض الغطاء ( لفك القفل ).



#### ملاحظة

من الممكن أن تتسبب بكسر لسـان القفل , إذا حركت قفل الغطاء كما هو ظاهر بالصورة أدناه تأكد من أن الباب و القفل بالوضع الصحيح قبل أن تقوم بإغلاقه



التنظيف والصيانة اعد العطاء الى مكانه. وادحل اعد الغطاء الى مكاذ ضع منشفة على دوّر الغطاء باتجاه المصفاة مع دليل الضلوع داخل الأرض تحت غطاء باتجاه السهم وثبته. عقارب الساعة كيس المضخة مضخة التصريف. قد واسحيه الي الخارج. لابد من توجيه المصفاة الى دليل يخرج الماء الفائض. الضلوع داخل كبس المضخة ودور الغطاء باتجاه عقارب الساعة دليل الضلوع بإحكام. == تحذبه • تأكد من عدم تسرب أي ماء بعد إعادة التجميع. (وجود الحلقة المطاطية في الغطاء) في حالة خوف من التجمد اغلق حنفيتي الماء وازل خرطوم تزويد الماء. ازل الماء الذي يبقى في خرطوم تزويد الماء. ضع خرطوم التصريف على الأرض وصرف الماء من الحوض وخرطوم التصريف بتدوير الحوض. اذا تجمد ازل خرطوم تزويد