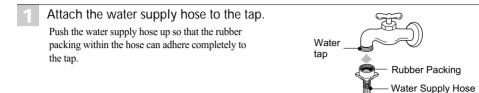

# onnecting Water Supply Hose

Before connecting the Water Supply Hose to the water tap, check the hose type and then choose the correct instruction here under.

Note that the Water Supply Hose supplied may vary from country to country, Make sure to connect the blue inlet hose to the COLD water tap, and the orange inlet hose to the HOT water tap.