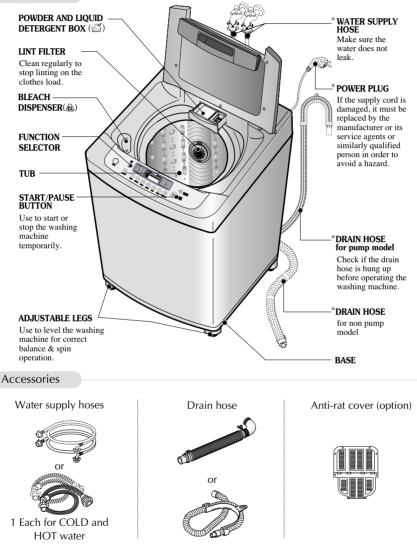

## dentification of Parts

#### Body

#### NOTE

" \*" Part can be different according to the model.