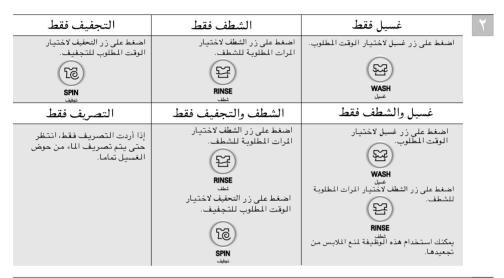

وريد الطاقة الكهربائية من سلك جهاز إضافي أو مولد، لا بد من وضع سلك الجهاز الإضافي أو مخرج التيار القابل للنقل بحيث لا يتعرض للرش أو الرطوبة.

### الوظائف المفيدة الاخرى

#### وظيفة إغلاق الطفل





يظهر رمز ل] والوقت المتبقى متناوبا على لوحة العرض أثناء ضبط إغلاق الطفل.

#### الكتم الاختياري

اذا أردت استخدام جهاز الغسالة بدون انطلاق صفارة، اضغط على زر الغسيل وزر التجفيف في نفس الوقت. لإعادة انطلاق الصفارة، اضغط على زر الغسيل وزر التجفيف فى نفس الوقت مرة اخرى.

#### قراءة الوقت المتبقى

لقراءة الوقت المتبقي لكل عملية، اضغط على زر الغسيل وزر الشطف وزر التجفيف. وعندها يظهر الوقت المتبقى لكل عملية لمدة ثانية واحدة تقريبا.



الغسيل الاختياري

في حالة أنك تريد دوران الغسيل، أو الغسيل/الشطف أو الشطف ، يمكنك ضبط هذا الدوران يدويا.

اضغط على زر التوقف الاوتوماتيكي(الطاقة) لتشغيل جهاز الغسالة.





- اضغط على زر مستوى الما ، لضبط مستوي الماء حسب كمية الملابس. اذا لم تختر أي مستوى من الماء ، يتم ضبط مستوى الماء على "المتوسط" اوتوماتيكيا. المستوى من الماء ، يتم ضبط مستوى الماء على "المتوسط" اوتوماتيكيا. المستوى MITELIZE سوي
  - ٤ اضف الملابس في حوض الغسيل.
  - Idvised at a start (1) التوقف المؤقت.
     START منفيك START (1) موقع المؤقت (1) موقع (1) موق (1) موق (1) موقع (1) موق (1) موق (1) (1) موق (1) (1) (1) (1) (1) (1) (1) (1)
    - 🧏 اضف مسحوق الغسيل واغلق الغطاء.

ملاحظة

- عند اختيار دوران الغسيل، أو الغسيل/الشطف، أو الشطف اختياريا فقط بعد انتهاء الغسيل، لا يتصرف الماء من الحوض. اذا أردت التصريف ، اضغط على زر التجفيف وانتظر حتى يتم تصريف الماء من الحوض تماما. ثم اضغط على زر التشغيل/التوقف المؤقت.
  - اذا لم تختر مستوى الماء، يتم اختيار المستوى المتوسط اوتوماتيكيا.
  - في حالة اخت