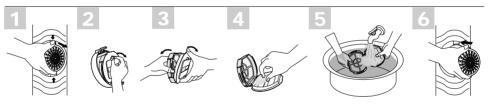

s should be connected when an extension cord is used.

# leaning and Maintenance

#### Cold water washing

• If you always use COLD water, we recommend that a WARM or HOT wash be used at a regular intervals e.g. every 5th wash should be at least a WARM one.

#### When you have finished

- Turn off taps to prevent the chance of flooding should a hose burst.
- Always unplug the power cord after use.

When water supply into the tub is not clean or the filter is clogged with particles (such as sand), clean the filter in the inlet valve occasionally.

#### (The figure of power cord and water tap may vary according to the country)

### To Clean the Filter in the Inlet Valve



• Before cleaning the filter, the impurities in the water supply hose should be removed.

### To Clean the Lint Filter



### NOTE

• If the lint filter is torn or damaged, purchase a new one from LG service center.

### To Clean the Pump casing (for pump model)



• Check if water leaks after reassembling. (The Rubber ring is in the cap)

## leaning and Maintenance

#### When there is a fear of freezing

- Close the water taps and remove the Water Supply Hose.
- Remove the water which remains in the water supply.
- Lower the drain hose and drain the water in the bowl and the drain hose by spinning.

#### If frozen

- Remove the water supply hose, and immerse it in HOT water at approx.. 40°C.
- Pour approx.. 2 liters of HOT water at approx.. 40°C, into the bowl and let it stand for 10 minutes.
- Connect the water supply hose to the water tap and confirm that the washing machine performs the supply and drain