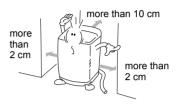

#### Loading

Do not wash fabrics containing flammable materials (waxes, cleaning fluids, etc.). Load Size

The WATER LEVEL should just cover the clothes. Adjust the load size accordingly. Loosely load clothes no higher than the top row of holes in the washer tub. To add items after washer has started, press Start button and submerge additional items. Close the lid and press Start button again to restart.