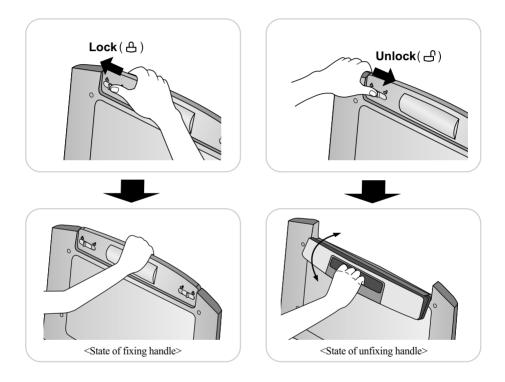

rs, etc. can dissolve plastic and blister paint (Be careful when washing garments stained with these solvents as they are flammable DO NOT put them in washer or dryer.)
- Some pretreatment sprays or liquids can damage your washer's control panel.
- Use of dyes in your washer may cause staining of the plastic components. The dye will not damage the machine but we suggest you thoroughly clean your washer afterwards. We do not recommend the use of dye strippers in your washer.
- · Do not use your washer lid as a work surface.

## se of Handle Locker

You can use handle hold function if you like to use. Handle hold function is operated by holder under the handle.

- Slide holder to left/right side until you listen to "Click" sound to holding handle.
- Do opposite to loose the Handle holding.



#### NOTE

If you operate door like the below picture that, you can hurt so use after check locker was fixing or not.



## ommon washing problems

Many washing problems involve poor soil & stain removal, residues of lint and scum, and fabric damage. For satisfactory washing results, follow these instructions.

### WASH PROBLEM

| Problems                             | Possible Causes                                                                                                                                                                                                      | Solutions & Preventive Measures