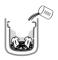

## **UB CLEAN**

If scrud is allowed to build-up in the machine it can result in stains on your clothes or unpleasant smell in your washer.

Scrud is the way build-up that can occur within any washer when the fabric softener comes into contact with Detergent, and according to particular degree of dirtiness or quality of water to be use, in these case, use this program to clean inner tub and outer tub.

Press the **POWER (AUTO OFF)** button to turn power on. POWER Press the **PROGRAM** button to select the **TUB CLEAN** program. \* Ex-Large WATER is set automatically. PROGRAM Press the START/PAUSE button. · Left time is displayed. START PAUSE After 10 minutes of water supplement. Add the oxygenated bleach (about 300 m  $\ell$ ). · Do not use Detergent box. · Do not place any laundry inside tub. Close the lid. • When the lid is open the machine will not operate, and an alarm signal will remind you to close the lid.

#### NOTE

- Before using this program remove lint inside lint filter.
- When using this program, do not place any laundry inside tub.
- After using this program, remove dirt inside filter.
- After finishing this program, open the lid of wash to remove irritant odor.
- Do not pour bleach into the tub directly. It might cause damage the tub.
- Do not leave diluted oxygenated bleach inside tub for long time. It rusts the tub must drain the remained diluted oxygenated water out.
- · Use this program once for every month.
- · Do not use this program repeatedly.