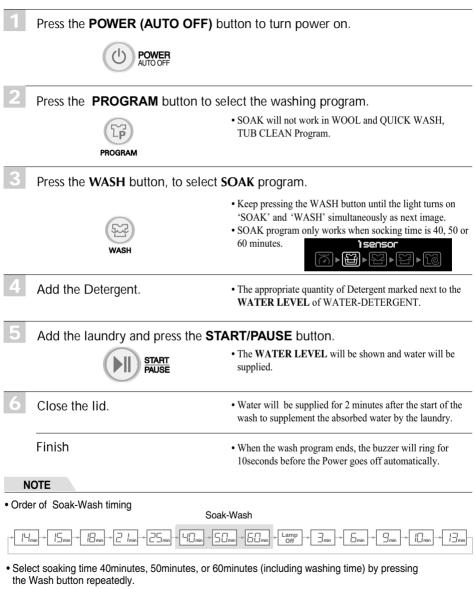

Use this mode to wash normal clothes or thick and heavy clothes which are excessively dirty. SOAK mode can be used with FUZZY or JEAN or SILENT or FAVORITE program.

• If necessary, select the times of Rinse and the time for Spinning by pressing the Rinse or Spin buttons till you reach the desired times.