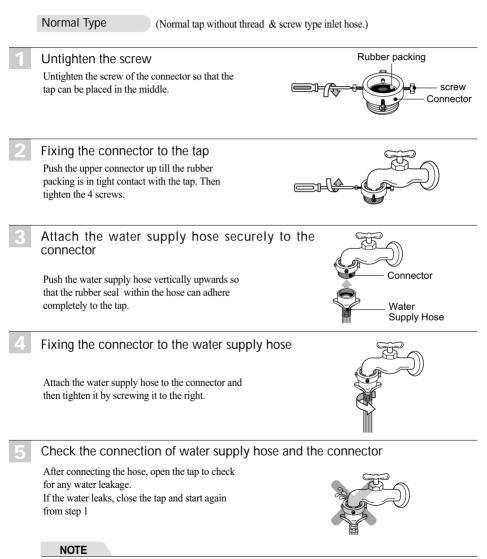

# onnecting Water Supply Hose

Before connecting the Water Supply Hose to the water tap, check the hose type and then choose the correct instruction here under.

Note that the Water Supply Hose supplied may vary from country to country, Make sure to connect the blue inlet hose to the COLD water tap, and the orange inlet hose to the HOT water tap.

#### Connecting Water Supply Hose to water tap

The washing machine is to be connected to the water mains using new hose-sets and old hose-sets should not be reused.

#### Screw Type

Connect the water supply hose to the tap. Connect the water supply hose to the tap and then tighten it by screwing it to the right.

Check water leakage.

After connecting the hose, open the tap to check for any water leakage.

#### **Connecting Water Supply Hose to the machine**

- Connect the water supply hose to inlet valve of the washing machine, and then lock it by turning the hose connecting part.
- Check to see if there is a rubber seal inside the connector.

# onnecting Drain Hose

Before connecting Drain Hose, check your Drain Hose model and choose the correct instructions.