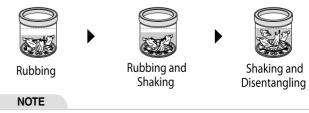

### Turbo drum washing (option)

• When "Punch + 3" washing wings turn, the washing tub turns in the opposite direction. This makes the both sides current of water which improve washperformance by rubbing clothes strongly.

# 3 Step washing

• 3 step washing makes the best washing performance with low tangling.

Be sure to remove the unit from the carton base, otherwise the machine will not be able to operate properly.