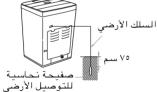

| WATER<br>HEATER        | 🕂 Warning                                                                                                                                                                                                                                                                                                                                                                                                                                                                                                                                                                                                                                |
|------------------------|------------------------------------------------------------------------------------------------------------------------------------------------------------------------------------------------------------------------------------------------------------------------------------------------------------------------------------------------------------------------------------------------------------------------------------------------------------------------------------------------------------------------------------------------------------------------------------------------------------------------------------------|
| SAFETY                 | • Under certain conditions hydrogen gas may be produced in a water heater that has not been used for two weeks or more. Hydrogen gas can be explosive under these circumstances. If the HOT water has not been used for two weeks or more, prevent the possibility of damage or injury by turning on all Hot water faucets and allowing them to run for several minutes. Do this before using any electrical appliance which is connected to the HOT water system. This simple procedure will allow any built-up hydrogen gas to escape. Since the gas is flammable, do not smoke or use an open flame or appliance during this process. |
| PROPER<br>INSTALLATION | ▲ Caution                                                                                                                                                                                                                                                                                                                                                                                                                                                                                                                                                                                                                                |
|                        | <ul> <li>The base opening must not be obstructed by carpeting when the washing machine is installed on a carpeted floor.</li> <li>Install or store where it will not be exposed to temperatures below freezing or exposed to the weather. If the product is exposed to such conditions, electric shock, fire, break down or deformation may occur.</li> </ul>                                                                                                                                                                                                                                                                            |
|                        | <ul> <li>Properly ground washer to conform with all governing codes and ordinances. Follow details in<br/>Installation Instructions.</li> </ul>                                                                                                                                                                                                                                                                                                                                                                                                                                                                                          |
|                        | If not grounded properly, break down and leakage of electricity may occur, which may cause electric shock.                                                                                                                                                                                                                                                                                                                                                                                                                                                                                                                               |
|                        | <ul> <li>Must be positioned so that the plug is accessible.</li> <li>If the plug is placed between the wall and the machine, it may get damaged, possibly causing fire or electric shock.</li> </ul>                                                                                                                                                                                                                                                                                                                                                                                                                                     |
|                        | • Make sure the plug is completely pushed into the outlet.<br>Failure to do so may cause electric shock and fire due to overheating.                                                                                                                                                                                                                                                                                                                                                                                                                                                                                                     |