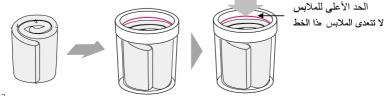

#### Loading

Do not wash fabrics containing flammable materials (waxes, cleaning fluids, etc.). Load Size

The WATER LEVEL should just cover the clothes. Adjust the load size accordingly. Loosely load clothes no higher than the top row of holes in the washer tub. To add items after washer has started, press Start button and submerge additional items. Close the lid and press Start button again to restart.