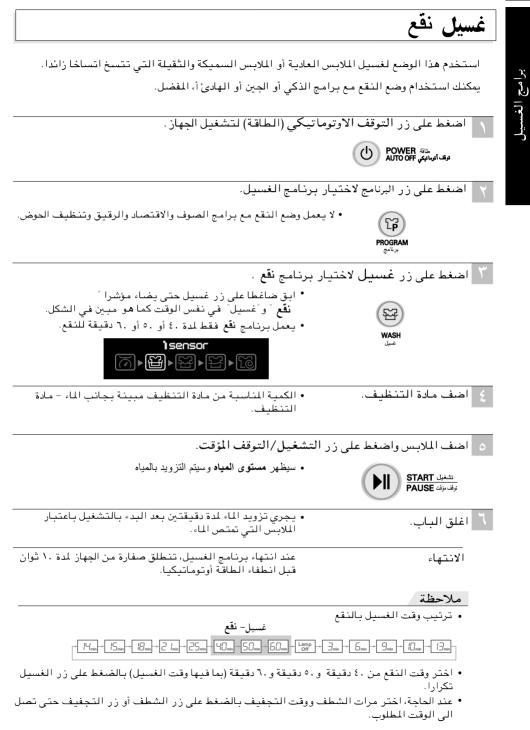

# ashing Programs

| Washing<br>Programs                                                                                                                                                                                                                                                                                        | POWER<br>AUTO OFF | Add<br>the<br>laundry                        | PROGRAM                                                              | Add<br>the Detergent                                                                                                                                                                  |
|------------------------------------------------------------------------------------------------------------------------------------------------------------------------------------------------------------------------------------------------------------------------------------------------------------|-------------------|----------------------------------------------|----------------------------------------------------------------------|---------------------------------------------------------------------------------------------------------------------------------------------------------------------------------------|
| (Normal Wash)<br>Used for normal loads, this<br>mode automatically selects the<br>most appropriate conditions<br>and completes the sequence<br>in one operation. The built-in<br>sensor detects the size of the<br>load and the ideal wash<br>power and wash, rinse and<br>spin times are set accordingly. |                   |                                              |                                                                      | Add the appropriate<br>quantity of Detergent as<br>indicated by the WATER<br>LEVEL next to<br>WATER DETERGENT.<br>Or follow the Detergent<br>manufacturer's<br>instructions           |
| Use this program for washing<br>delicate fabrics such as lingerie and<br>woolens. (wash only "water<br>washable" clothes)<br>Before washing your woolens<br>check the care label for the<br>washing instructions.<br>(wash only water washable clothes)                                                    |                   |                                              | Select the<br>WOOL<br>program on<br>the Control<br>panel.            | <ul> <li>Use neutral<br/>Detergent<br/>appropriate for the<br/>laundry.</li> <li>When washing<br/>woolens use a mild<br/>Detergent<br/>recommend- ed for<br/>washing wool.</li> </ul> |
| Use this mode when washing<br>lightly soiled clothes for a short<br>time. The highly recommended<br>laundry amount is under 2.0kg.                                                                                                                                                                         | 0                 |                                              | • Select the<br>QUICK<br>WASH<br>program on<br>the Control<br>panel. | • Add the appropriate<br>quantity of Detergent as<br>indicated by the<br>WATER LEVEL next to<br>WATER DETERCENT.<br>Or follow the Detergent<br>manufacturer's<br>instructions         |
| Use Jean program when washing Jeans of different sizes                                                                                                                                                                                                                                                     | 0                 | • Spread<br>the jean<br>evenly in<br>the tub | Select the<br>JEANS<br>program on<br>the Control<br>panel.           | 6                                                                                                                                                                                     |
| Use this program to increase<br>rinsing performance.<br>This would include underwear<br>and baby clothes.<br>If someone has sensitive skin or<br>skin trouble,use this program.                                                                                                                            | 0                 | 3                                            | Select the<br>SMART<br>CLEANING<br>program on the<br>Control panel.  | 5                                                                                                                                                                                     |

| 1                                                                                                                                                                                                                         |                                                                                                                                        |                                                                                                                              |                                                                                                                                                                                                                                                                                                                                                                                                                                                      |
|---------------------------------------------------------------------------------------------------------------------------------------------------------------------------------------------------------------------------|----------------------------------------------------------------------------------------------------------------------------------------|------------------------------------------------------------------------------------------------------------------------------|------------------------------------------------------------------------------------------------------------------------------------------------------------------------------------------------------------------------------------------------------------------------------------------------------------------------------------------------------------------------------------------------------------------------------------------------------|
| START<br>PAUSE                                                                                                                                                                                                            | Close the lid                                                                                                                          | Finish                                                                                                                       | Caution & Note                                                                                                                                                                                                                                                                                                                                                                                                                                       |
| <ul> <li>The pulsator rotates for<br/>8 seconds to detect the<br/>laundry load.</li> <li>Then the WATER LEVEL<br/>and the amount of<br/>Detergent to be used<br/>will be shown and<br/>water will be supplied.</li> </ul> | • Water will be<br>supplied for 2<br>minutes after the<br>start of the wash to<br>supplement the<br>water the laundry<br>has absorbed. | • When the wash<br>program ends, the<br>buzzer will ring<br>for 10 seconds<br>before the Power<br>goes off<br>automatically. | <ul> <li>If water is already in the tub, or putting wet laundry into the tub before starting will increase the WATER LEVEL.</li> <li>With lightweight bulky loads, WATER LEVEL can be set low.</li> <li>Changes to Water Temperature (HOT/COLD) and wash level are possible during operation. <i>(refer to page 14)</i></li> </ul>                                                                                                                   |
|                                                                                                                                                                                                                           | 6                                                                                                                                      | <b>O</b>                                                                                                                     | <ul> <li>When setting the WATER LEVEL<br/>manually, do not set to Medium to<br/>prevent damage to laundry.</li> <li>Washing with HOT water may damage<br/>the laundry (Water is set to cold<br/>automatically). Ensure that the load is<br/>under 2kg.</li> <li>In order to avoid damage to laundry,<br/>the spin cycle may appear slow.<br/>This also avoids wrinkles and clothing<br/>may still contain some water. This is<br/>normal.</li> </ul> |
|                                                                                                                                                                                                                           | 6                                                                                                                                      | Ũ                                                                                                                            | When static pressure of water is more<br>than 2kg/cm <sup>2</sup> , the QUICK WASH course<br>will be within 19min.                                                                                                                                                                                                                                                                                                                                   |
|                                                                                                                                                                                                                           | 6                                                                                                                                      | 0                                                                                                                            |                                                                                                                                                                                                                                                                                                                                                                                                                                                      |
|                                                                                                                                                                                                                           | 6                                                                                                                                      |                                                                                                                              |                                                                                                                                                                                                                                                                                                                                                                                                                                                      |