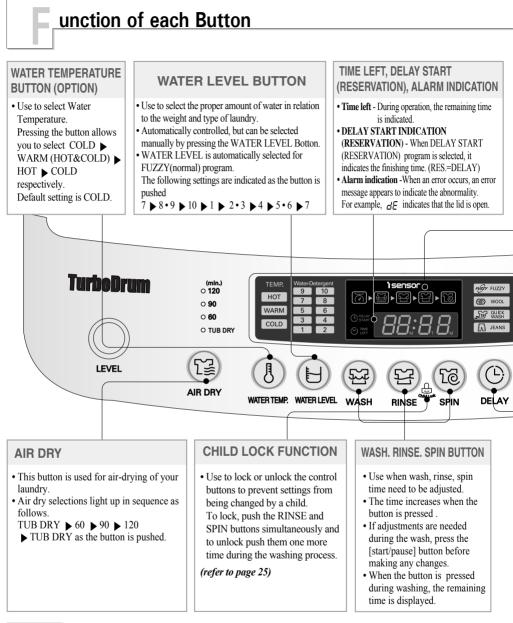

#### WASHING CONDITION INDICATOR (OPTION) • It only operates in FUZZY Program. • During being detected by the sensor, the LED flashes green, orange and red in turn. And, after detecting, the LED lights a specific color according to the detecting condition as follows: \* If the current washing condition (Detergent quantity, Water Temperature, water quality, etc.) is determined as better than the standard one, it optimizes the algorithm to save the energy by decreasing washing time/strength. and the LED automatically turns to red. \* If the current washing condition is determined as worse than the standard one, it optimizes the algorithm by increasing washing time/strength, and the LED automatically turns to orange. \* If the current washing condition is determined as equal to the standard one, the algorithm has no change and the LED turns to green. **POWER(AUTO OFF)** BUTTON • Use to turn the power on or off. POWER · Push again and power goes on or off AUTO OFF SILENT • The power goes off automatically about 10 seconds after the wash is finished. START PAUSE PROGRAM

#### START/PAUSE BUTTON **DELAY START (RESERVATION) BUTTON PROGRAM BUTTON** • Use to start or pause the • Use to set a delayed finishing time. • Use for selecting wash program. washing process. • This button allows you to select 8 · The time increases when the button • Repeats start and pause by different programs for different kinds of is pushed. laundry and dirtiness. pushing the button. · The following settings are indicated • program selections light up in sequence as as the button is pushed $3 \triangleright 4 \triangleright 5 \triangleright$ follows: FUZZY(Normal) ► WOOL ► ... 11 • 12 • 14 • 16 • ...46 • 48 OUICK WASH ► JEANS ►SMART ▶3 HOUR. CLEANING SILENT FAVORITE • To cancel delay time, turn the power ► TUB CLEAN ► FUZZY(Normal) etc. switch off Select the desired program by pressing the (refer to page 24) button

\* Because the detecting ability of the sensor may be decreased by using it for a long time, periodically use TUB CLEAN course to clean the tub. *(refer to page 21)* 

- \* Even if the water level or the water temperature are changed by the user in FUZZY(Normal) Program, the sensor will still work. The sensor algorithm may differ according to models.
- \* The control panel may differ according to different models.