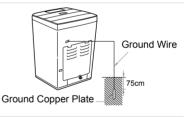

damaged wall outlets, extension cords, fraved power cords, or damaged or cracked wire insulation are dangerous. Any of these conditions could result in electric shock or fire. Periodically examine the cord of your appliance, and if its appearance indicates damage or deterioration, unplug it, discontinue use of the appliance, and have the cord replaced with an exact replacement part by an authorized servicer. Protect the power cord from physical or mechanical abuse, such as being twisted, kinked, pinched, closed in a door, or walked upon. Pay particular attention to plugs, wall outlets, and the point where the cord exits the appliance.

### **Other Grounding Method**

#### **Burying Copper Plate**

Connect the Ground Wire to a Ground Copper Plate and bury it more than 75cm in the ground.



#### Using Ground Wire

Connect the ground Wire to the socket provided exclusively for Grounding.



#### Using a Short Circuit Breaker

If grounding methods described above are not possible, a separate circuit breaker should be employed and installed by a qualified electrician



#### Caution

- · To prevent a possible explosion, do not connect ground to a gas pipe
- Do not connect ground to telephone wires or lightning rods. This may be dangerous during electrical storms
- · Connecting ground to plastic has no effect
- Ground wires should be connected when an extension cord is used.

# leaning and Maintenance

#### Cold water washing

• If you always use COLD water, we recommend that a WARM or HOT wash be used at a regular intervals e.g. every 5th wash should be at least a WARM one.

#