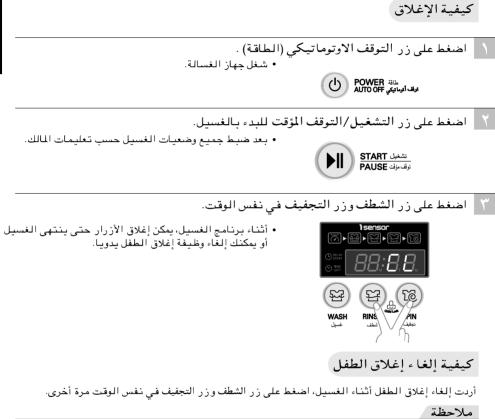

م على الأقل. أكثر من ٢ سم المالي أكثر من ٢

كَتَخْذَيْنِ العُسالة على أرض غير مستوية وضعيفة أو مائلة ، قد يحدث الاتهزاز والخطأ في التجفيف أو يعرض " ] ل".

- ٢ تأكد من استواء الجهاز .
  النظر العلوي للجهاز .
  افتح الغطاء وانظر إلى الجهاز من الأعلى للتأكد من أن مؤشر مما يكون مبينا في الشكل. تأكد من أن مؤشر الاستواء بالفقاعة موضوع في الوسط.
- ضبط استواء الجهاز ارفع الجزء الأمامي من جهاز الغسالة ودوّر الأرجل القابلة للتعديل حتى تقع الفقاعة في الوسط. مؤشر الاستواء
  - \* تركيب غطاء منع الجرذ (اختياري)
    لا بد من تثبيت غطاء منع الجرذ بإحكام على اللوحة الخلفية من الجهاز.



#### \Lambda نحذير

اذا تمتوريد الطاقة الكهربائية من سلك جهاز إضافي أو مولد، لا بد من وضع سلك الجهاز الإضافي أو مخرج التيار القابل للنقل بحيث لا يتعرض للرش أو الرطوبة.

### الوظائف المفيدة الاخرى

#### وظيفة إغلاق الطفل





يظهر رمز ل] والوقت المتبقى متناوبا على لوحة العرض أثناء ضبط إغلاق الطفل.

#### الكتم الاختياري

اذا أردت استخدام جهاز الغسالة بدون انطلاق صفارة، اضغط على زر الغسيل وزر التجفيف في نفس الوقت. لإعادة انطلاق الصفارة، اضغط على زر الغسيل وزر التجفيف فى نفس الوقت مرة اخرى.

#### قراءة الوقت المتبقى

لقراءة الوقت المتبقي لكل عملية، اضغط على زر الغسيل وزر الشطف وزر التجفيف. وعندها يظهر الوقت المتبقى لكل عملية لمدة ثانية واحدة تقريبا.



الغسيل الاختياري

في حالة أنك تريد دوران الغسيل، أو الغسيل/الشطف أو الشطف ، يمكنك ضبط هذا الدوران يدويا.

اضغط على زر التوقف الاوتوماتيكي(الطاقة) لتشغيل جهاز الغسالة.





- اضغط على زر مستوى الما ، لضبط مستوي الماء حسب كمية الملابس. اذا لم تختر أي مستوى من الماء ، يتم ضبط مستوى الماء على "المتوسط" اوتوماتيكيا. المستوى من الماء ، يتم ضبط مستوى الماء على "المتوسط"