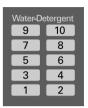

#### Amount of WATER LEVEL

- This machine detects the quantity of laundry automatically, then sets the WATER LEVEL and proper amount of Detergent.
- When you select a wash program, the WATER LEVEL and amount of Detergent (to be used) will be shown on the control panel.
- The following table shows the amount of water.
- When the WATER LEVEL is automatically detected, it may differ depending on the quantity of laundry even though the same WATER LEVEL is indicated on the control panel.

# ashing Programs

| Washing<br>Programs                                                                                                                                                                                                                                                                                        | POWER<br>AUTO OFF | Add<br>the<br>laundry                        | PROGRAM                                                              | Add<br>the Detergent                                                                                                                                                                  |
|------------------------------------------------------------------------------------------------------------------------------------------------------------------------------------------------------------------------------------------------------------------------------------------------------------|-------------------|----------------------------------------------|----------------------------------------------------------------------|---------------------------------------------------------------------------------------------------------------------------------------------------------------------------------------|
| (Normal Wash)<br>Used for normal loads, this<br>mode automatically selects the<br>most appropriate conditions<br>and completes the sequence<br>in one operation. The built-in<br>sensor detects the size of the<br>load and the ideal wash<br>power and wash, rinse and<br>spin times are set accordingly. |                   |                                              |                                                                      | Add the appropriate<br>quantity of Detergent as<br>indicated by the WATER<br>LEVEL next to<br>WATER DETERGENT.<br>Or follow the Detergent<br>manufacturer's<br>instructions           |
| Use this program for washing<br>delicate fabrics such as lingerie and<br>woolens. (wash only "water<br>washable" clothes)<br>Before washing your woolens<br>check the care label for the<br>washing instructions.<br>(wash only water washable clothes)                                                    |                   |                                              | Select the<br>WOOL<br>program on<br>the Control<br>panel.            | <ul> <li>Use neutral<br/>Detergent<br/>appropriate for the<br/>laundry.</li> <li>When washing<br/>woolens use a mild<br/>Detergent<br/>recommend- ed for<br/>washing wool.</li> </ul> |
| Use this mode when washing<br>lightly soiled clothes for a short<br>time. The highly recommended<br>laundry amount is under 2.0kg.                                                                                                                                                                         | 0                 |                                              | • Select the<br>QUICK<br>WASH<br>program on<br>the Control<br>panel. | • Add the appropriate<br>quantity of Detergent as<br>indicated by the<br>WATER LEVEL next to<br>WATER DETERCENT.<br>Or follow the Detergent<br>manufacturer's<br>instructions         |
| Use Jean program when washing Jeans of different sizes                                                                                                                                                                                                                                                     | 0                 | • Spread<br>the jean<br>evenly in<br>the tub | Select the<br>JEANS<br>program on<br>the Control<br>panel.           | 6                                                                                                                                                                                     |
| Use this program to increase<br>rinsing performance.<br>This would include underwear<br>and baby clothes.<br>If someone has sensitive skin or<br>skin trouble,use this program.                                                                                                                            | 0                 | 3                                            | Select the<br>SMART<br>CLEANING<br>program on the<br>Control panel.  | 5                                                                                                                                                                                     |