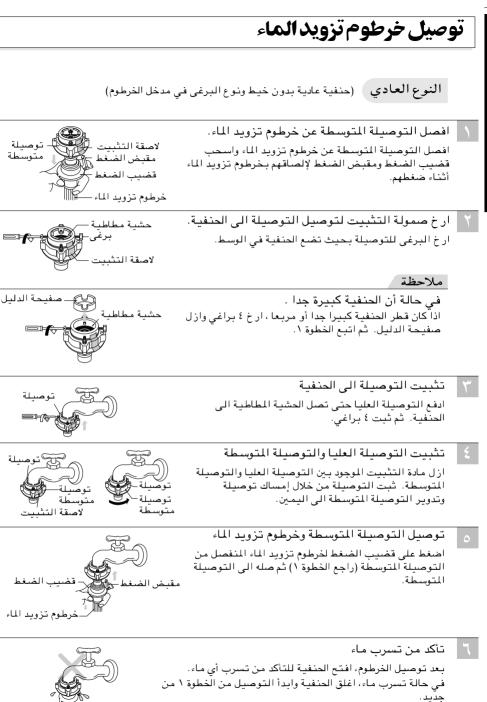

الأرض. موديلات بدون مضخة قبل التوصيل تأكد من ضبط مشبك الخرطوم كما هو موضح هنا. صل مرفق الخرطوم ادفع مرفق الخرطوم نحو جسم جهاز الغسالة. ضع خرطوم التصريف. لتغيير اتجاه الخرطوم، اسحب مرفق الخرطوم وغير اتجاه الخرطوم. كرر الخطوة ٢.

۳.



نوع البرغي

- الصق خرطوم تزويد الماء الى الحذفية.
  ادفع خرطوم تزويد الماء الى الأعلى بحيث يتم إلصاق الحشية المطاطية داخل الخرطوم بالحنفية تماما.
- صل خرطوم تزويد الماء الى الحذفية. صل خرطوم تزويد الماء الى الحنفية ثم ثبته بتدوير البرغى الى اليمين.
  - ۲ تأكد من تسرب أي ماء. بعد توصيل الخرطوم، افتح الحنفية للتأكد من تسرب أي ماء.

#### توصيل خرطوم تزويد الماء الى الجهاز

- صل خرطوم تزويد الماء الى صمام المدخل لجهاز الغسالة ثم اغلقه بتدوير جزء توصيل الخرطوم.
  - تأكد من وجود الحشية المطاطية داخل التوصيلة.



J.

الحشية المطاطية · خرطوم تزويد الماء

حنفية الماء



اذا تخطى خطوة ١، قد يحدث تسرب الماء.

۲۸

# توصيل خرطوم تزويد الماء

ارخ البرغي.

تثبيت التوصيلة على الحنفية

الحنَّفية بإحكام . ثم ثبَّت ٤ براغي .

المطاطية داخل الخرطوم بالحنفية تماما.

الوسط.

- بل توصيل خرطوم توريد الماء الى حنفية الماء، تأكد من نوع الخرطوم ثم اتبع التعليمات الصحيحة الموضحة أدناه. لاحظ أن خرطوم تزويد الماء المزود بالجهاز قد يختلف من بلد الى أخر. تأكد من توصيل مدخل الخرطوم الأزرق لحنفية الماء البارد ومدخل الخرطوم البرتقالي الى حنفية الماء الحار.
  - جهاز الغسالة لا بد من توصيله الى حنفية الماء باستخدام مجوعة الخراطيم الجديدة ولا تستخدم مجموعة الخراطيم القديمة من جديد.

#### توصيل خرطوم تزويد الماء الى حنفية الماء

ارخ البرغي من التوصيلة بحيث يمكنك وضع الحنفية في

ادفع جزء التوصيلة العلوى حتى تصل الحشية المطاطية الى

الصق خرطوم تزويد الماء بالتوصيلة بإحكام.

النوع العا