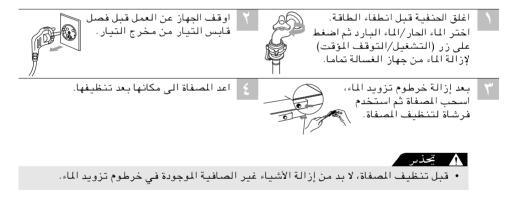

## **UB CLEAN**

If scrud is allowed to build-up in the machine it can result in stains on your clothes or unpleasant smell in your washer.

Scrud is the way build-up that can occur within any washer when the fabric softener comes into contact with Detergent, and according to particular degree of dirtiness or quality of water to be use, in these case, use this program to clean inner tub and outer tub.

Press the **POWER (AUTO OFF)** button to turn power on. POWER Press the **PROGRAM** button to select the **TUB CLEAN** program. \* Ex-Large WATER is set automatically. PROGRAM Press the START/PAUSE button. · Left time is displayed. START PAUSE After 10 minutes of water supplement. Add the oxygenated bleach (about 300 m  $\ell$ ). · Do not use Detergent box. · Do not place any laundry inside tub. Close the lid. • When the lid is open the machine will not operate, and an alarm signal will remind you to close the lid.

#### NOTE

- Before using this program remove lint inside lint filter.
- When using this program, do not place any laundry inside tub.
- After using this program, remove dirt inside filter.
- After finishing this program, open the lid of wash to remove irritant odor.
- Do not pour bleach into the tub directly. It might cause damage the tub.
- Do not leave diluted oxygenated bleach inside tub for long time. It rusts the tub must drain the remained diluted oxygenated water out.
- · Use this program once for every month.
- · Do not use this program repeatedly.