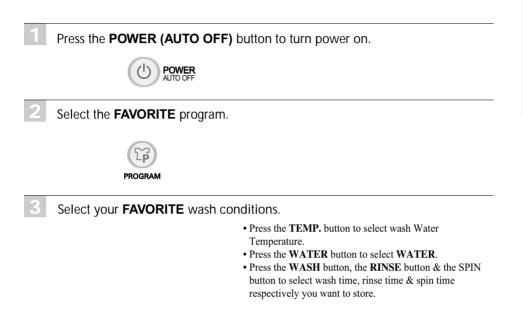

# AVORITE Wash

Pressing the FAVORITE button allows you to store your FAVORITE wash conditions in the normal cycle memory and then recall it for use at a later time.

Press the **START/PAUSE** button to store & start your FAVORITE wash cycle. Power turns off automatically after wash.

#### NOTE

To recall your FAVORITE cycle.

- 1. Press POWER on.
- 2. Select the FAVORITE cycle by pressing the PROGRAM.
- 3. Press the START/PAUSE button. Then the wash cycle starts.

| C ILENT Wash                                                                      |
|-----------------------------------------------------------------------------------|
| Use this program to wash quietly in SILENT especially during late night and dawn. |
|                                                                                   |
|                                                                                   |
| 1 Press the <b>POWER (AUTO OFF)</b> button to turn power on.                      |
| POWER<br>AUTO OFF                                                                 |
| 2 Press the <b>PROGRAM</b> button to select <b>SILENT</b> program.                |
| (LP)                                                                              |
| PROGRAM                                                                           |
| Add the laundry into the washing tub.                                             |
| 4 Press the <b>START/PAUSE</b> button.                                            |
| START<br>PAUSE                                                                    |
| 5 Add the Detergent and close the lid.                                            |
|                                                                                   |
| NOTE                                                                              |