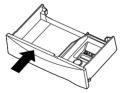

#### Using the Dispenser Drawer

The dispenser drawer contains 2 compartments:

- · Liquid Fabric Softener
- · Liquid or Powder Low-Sudsing, High-Efficiency Detergent
- The dispenser automatically dispenses additives at the proper time in the wash cycle.
- 1. Slowly open the dispenser drawer by pulling the drawer out until it stops.
- After adding laundry products, slowly close the dispenser drawer. Closing the drawer too quickly could result in early dispensing of additives.
- Avoid overfilling or splashing when adding laundry products to the dispenser. Doing so could result in early dispensing of laundry products.

At the end of the cycle, you may see water in the compartments. This is part of the normal operation of the washer.