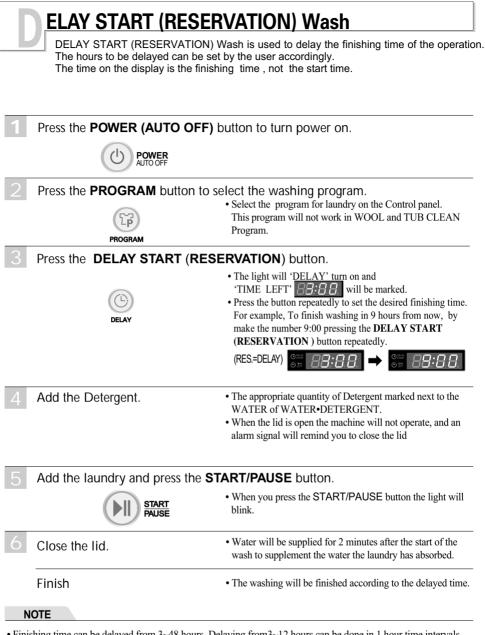

#### **DELAY START Wash**

DELAY START Wash is used to delay the finishing time of the operation. The number of hours to be delayed can be set by the user accordingly. (*refer to page 24*)

#### START/PAUSE BUTTON **DELAY START (RESERVATION) BUTTON PROGRAM BUTTON** • Use to start or pause the • Use to set a delayed finishing time. • Use for selecting wash program. washing process. • This button allows you to select 8 · The time increases when the button • Repeats start and pause by different programs for different kinds of is pushed. laundry and dirtiness. pushing the button. · The following settings are indicated • program selections light up in sequence as as the button is pushed $3 \triangleright 4 \triangleright 5 \triangleright$ follows: FUZZY(Normal) ► WOOL ► ... 11 • 12 • 14 • 16 • ...46 • 48 OUICK WASH ► JEANS ►SMART ▶3 HOUR. CLEANING SILENT FAVORITE • To cancel delay time, turn the power ► TUB CLEAN ► FUZZY(Normal) etc. switch off Select the desired program by pressing the (refer to page 24) button