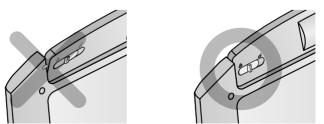

## **UB CLEAN**

If scrud is allowed to build-up in the machine it can result in stains on your clothes or unpleasant smell in your washer.

Scrud is the way build-up that can occur within any washer when the fabric softener comes into contact with Detergent, and according to particular degree of dirtiness or quality of water to be use, in these case, use this program to clean inner tub and outer tub.

Press the **POWER (AUTO OFF)** button to turn power on. POWER Press the **PROGRAM** button to select the **TUB CLEAN** program. \* Ex-Large WATER is set automatically. PROGRAM Press the START/PAUSE button. · Left time is displayed. START PAUSE After 10 minutes of water supplement. Add the oxygenated bleach (about 300 m  $\ell$ ). · Do not use Detergent box. · Do not place any laundry inside tub. Close the lid. • When the lid is open the machine will not operate, and an alarm signal will remind you to close the lid.

#### NOTE

- Before using this program remove lint inside lint filter.
- When using this program, do not place any laundry inside tub.
- After using this program, remove dirt inside filter.
- After finishing this program, open the lid of wash to remove irritant odor.
- Do not pour bleach into the tub directly. It might cause damage the tub.
- Do not leave diluted oxygenated bleach inside tub for long time. It rusts the tub must drain the remained diluted oxygenated water out.
- · Use this program once for every month.
- · Do not use this program repeatedly.