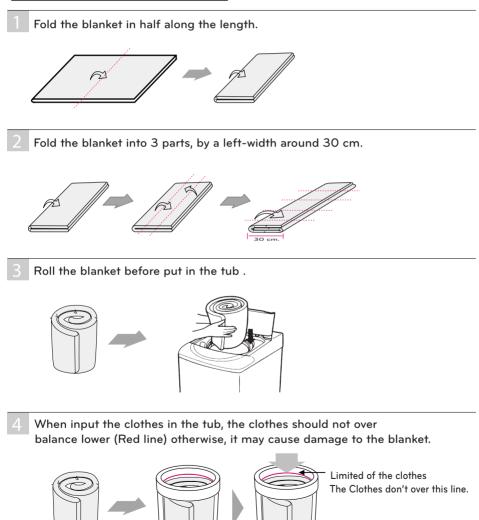

|
| Internal sensing<br>failure<br>Power failure<br>Overflow failure | 7 <u>5</u><br>7 <u>5</u><br>7 <u>5</u> | Please call your nearest LG Electronics service center<br>for help.                                                                                                                                                                                                                                                             |

# lanket Folding Method

#### The blanket and Large size cloth washing method

The Clothes should not exceed 160x200 cm (WidthxLength)

Blanket folding method before washing



### erms of Warranty

#### What Is Not Covered:

- Service trips to your home to teach you how to use the product.
- If the product is connected to any voltage other than that shown on the rating plate.
- If the fault is caused by accident, neglect, misuse or Act of God.
- If the fault is caused by factors other than normal domestic use or use in accordance with the owner's manual.
- Provide instruction on use of product or change the set-up of the product.
- If the fault is caused by pests for example, rats or cockroaches etc..
- Noise or vibration that is considered normal for example water drain sound, spin sound, or warming beeps.
- Correcting the installation for example, levelling the product, adjustment of drain.
- Normal maintenance which recommended by the owner's manual.
- Remo