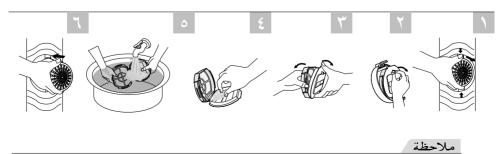

## **UB CLEAN**

If scrud is allowed to build-up in the machine it can result in stains on your clothes or unpleasant smell in your washer.

Scrud is the way build-up that can occur within any washer when the fabric softener comes into contact with Detergent, and according to particular degree of dirtiness or quality of water to be use, in these case, use this program to clean inner tub and outer tub.

Press the **POWER (AUTO OFF)** button to turn power on. POWER Press the **PROGRAM** button to select the **TUB CLEAN** program. \* Ex-Large WATER is set automatically. PROGRAM Press the START/PAUSE button. · Left time is displayed. START PAUSE After 10 minutes of water supplement. Add the oxygenated bleach (about 300 m  $\ell$ ). · Do not use Detergent box. · Do not place any laundry inside tub. Close the lid. • When the lid is open the machine will not operate, and an alarm signal will remind you to close the lid.

#### NOTE

- Before using this program remove lint inside lint filter.
- When using this program, do not place any laundry inside tub.
- After using this program, remove dirt inside filter.
- After finishing this program, open the lid of wash to remove irritant odor.
- Do not pour bleach into the tub directly. It might cause damage the tub.
- Do not leave diluted oxygenated bleach inside tub for long time. It rusts the tub must drain the remained diluted oxygenated water out.
- · Use this program once for every month.
- · Do not use this program repeatedly.