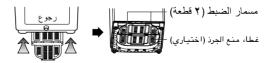

Press the **POWER (AUTO OFF)** button to turn power on. POWER Press the **PROGRAM** button to select the **TUB CLEAN** program. \* Ex-Large WATER is set automatically. PROGRAM Press the START/PAUSE button. · Left time is displayed. START PAUSE After 10 minutes of water supplement. Add the oxygenated bleach (about 300 m  $\ell$ ). · Do not use Detergent box. · Do not place any laundry inside tub. Close the lid. • When the lid is open the machine will not operate, and an alarm signal will remind you to close the lid.