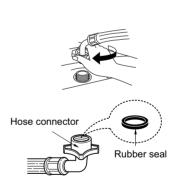

# onnecting Water Supply Hose

Before connecting the Water Supply Hose to the water tap, check the hose type and then choose the correct instruction here under.

Note that the Water Supply Hose supplied may vary from country to country, Make sure to connect the blue inlet hose to the COLD water tap, and the orange inlet hose to the HOT water tap.