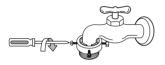

تزويد الماء

ارخ البرغي.

تثبيت التوصيلة على الحنفية

الحنَّفية بإحكام . ثم ثبَّت ٤ براغي .

المطاطية داخل الخرطوم بالحنفية تماما.

الوسط.

- بل توصيل خرطوم توريد الماء الى حنفية الماء، تأكد من نوع الخرطوم ثم اتبع التعليمات الصحيحة الموضحة أدناه. لاحظ أن خرطوم تزويد الماء المزود بالجهاز قد يختلف من بلد الى أخر. تأكد من توصيل مدخل الخرطوم الأزرق لحنفية الماء البارد ومدخل الخرطوم البرتقالي الى حنفية الماء الحار.
  - جهاز الغسالة لا بد من توصيله الى حنفية الماء باستخدام مجوعة الخراطيم الجديدة ولا تستخدم مجموعة الخراطيم القديمة من جديد.

#### توصيل خرطوم تزويد الماء الى حنفية الماء

ارخ البرغي من التوصيلة بحيث يمكنك وضع الحنفية في

ادفع جزء التوصيلة العلوى حتى تصل الحشية المطاطية الى

الصق خرطوم تزويد الماء بالتوصيلة بإحكام.

النوع العادي (حنفية عادية بدون خيط ونوع البرغي في مدخل الخرطوم)





- توصيلة
- تثبيت التوصيل وخرطوم تزويد الماء. الصق خرطوم تزويد الماء بالتوصيلة ثم ثبته بتدوير البرغى الى اليمين.

ادفع خرطوم تزويد الماء الى الأعلى عموديا بحيث تلصق الحشية

تأكد من توصيل خرطوم تزويد الماء والتوصيلة بعد توصيل الخرطوم، افتح الحنفية للتأكد من تسرب أي ماء. في حالة تسرب الماء، اغلق الحنفية وصل الخرطوم من جديد من الخطوة ١.



التركيب والاستواء

ضع جهاز الغسالة على أرض مستوية وثابتة ومكان مناسب للتهوية . من الموصى به ترك مسافة ٢ سم على الأقل في الجانبين اليمين واليسار من الجهاز للتركيب السهل. بالنسبة للخلف، اترك مسافة ١٠ سم على الأقل. أكثر من ٢ سم المالي أكثر من ٢

كَتَخْذَيْنِ العُسالة على أرض غير مستوية وضعيفة أو مائلة ، قد يحدث الاتهزاز والخطأ في التجفيف أو يعرض " ] ل".

- ٢ تأكد من استواء الجهاز .
  النظر العلوي للجهاز .
  افتح الغطاء وانظر إلى الجهاز من الأعلى للتأكد من أن