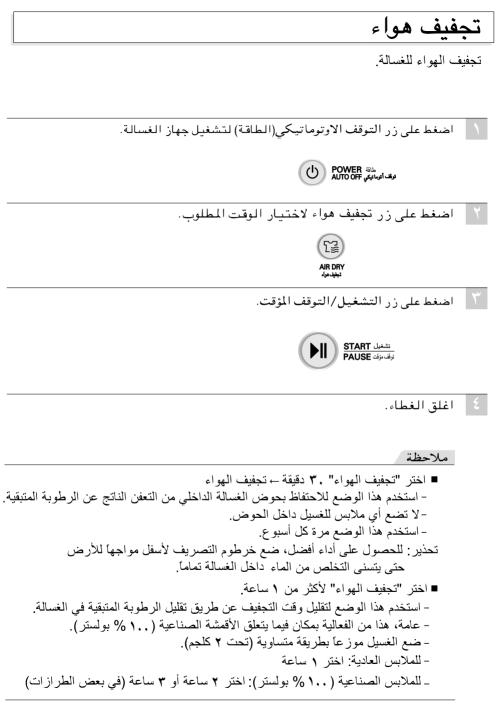

# IR DRY

AIR DRY for your laundary.

#### NOTE

- Select "Air Dry" 30min ' TUB DRY
  - -Use this mode to keep inner tub from getting moldy caused by remaining moisture.
  - Do not place any laundry inside tub.
  - Use this mode once a week.

Caution) For better performance, put drain hose down to the floor so that water inside will be completely drained out.

#### Select "Air Dry" above 1 hour

- Use this mode to reduce the drying time by minimizing remaining moisture on the laundry.
- In general, this is very effective on synthetic items(100% polyester).
- Do place laundry which is evenly distributed(Under 2kg).
- For normal clothes : Select 1 hour
- For synthetic items(100% polyester): Select 2 hours or 3 hours(on some models)