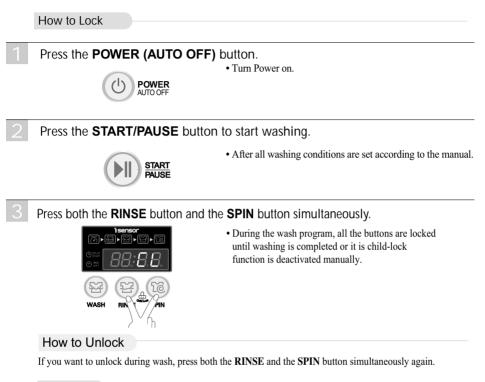

elaying from 3~12 hours can be done in 1 hour time intervals and from 12~48 hours in 2 hour time intervals.
- If the lid is open, the machine will not work, and an alarm signal will alarm to remind you to close the lid.
- To select washing time, rinsing times, spinning time, water level, hot/cold or wash power manually, press the DELAY START (RESERVATION) button and select the desired option. Then press the START/PAUSE button.
- When the laundry cannot be taken out immediately after the wash program ends, it is better to omit the spinning program. (The laundry will be wrinkled if left for a long time after spinning.)

# ther Useful Functions

### **Child Lock Function**

If you want to lock all the keys to prevent settings from being changed by a child, you can use the child lock option.



#### NOTE

 $\cdot$  " [L]" & the remaining time are alternatively shown on the display while they are locked.

### **Mute Option**

If you want to use the washing machine without alarm signal sounds, press both the **WASH** and **SPIN** buttons simultaneously.

To make buzzer work, press both the WASH and SPIN buttons simultaneously one more time.

### **Seeing Remaining Time**

To see the remaining time for each process, press one of the **WASH**, **RINSE** and **SPIN** buttons. The remaining time for each process will appear for about 1 second.

# lacing and Leveling

Please ensure that transit restraint has been removed before operating your machine.

#### Place the machine on a flat and firm surface which allows proper clearance.

We suggest a minimum clearance of 2 cm to the right