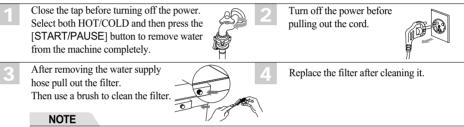

ightning rods. This may be dangerous during electrical storms
- · Connecting ground to plastic has no effect
- Ground wires should be connected when an extension cord is used.

# leaning and Maintenance

#### Cold water washing

• If you always use COLD water, we recommend that a WARM or HOT wash be used at a regular intervals e.g. every 5th wash should be at least a WARM one.

#### When you have finished

- Turn off taps to prevent the chance of flooding should a hose burst.
- Always unplug the power cord after use.

When water supply into the tub is not clean or the filter is clogged with particles (such as sand), clean the filter in the inlet valve occasionally.

#### (The figure of power cord and water tap may vary according to the country)

### To Clean the Filter in the Inlet Valve



• Before cleaning the filter, the impurities in the water supply hose should be removed.

### To Clean the Lint Filter



### NOTE

• If the lint filter is torn or damaged, purchase a new one from LG service center.

### To Clean the Pump casing (for pump model)



• Check if water leaks after reassembling. (The Rubber ring is in the cap)

## leaning and Maintenance

#### When there is a fear of freezing

- Close the water taps and remove the Water Supply Hose.
- Remove the water which remains in the water supply.
- Lower the drain hose and drain the water in the bowl and the drain hose by spinning.

#### If frozen

- Remove the water supply hose, and immerse it in HOT water at approx.. 40°C.
- Pour approx.. 2 liters of HOT water at approx.. 40°C, into the bowl and let it stand for 10 mi