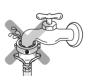

وم الأزرق لحنفية الماء البارد ومدخل الخرطوم البرتقالي الى حنفية الماء الحار.
  - جهاز الغسالة لا بد من توصيله الى حنفية الماء باستخدام مجوعة الخراطيم الجديدة ولا تستخدم مجموعة الخراطيم القديمة من جديد.

#### توصيل خرطوم تزويد الماء الى حنفية الماء

ارخ البرغي من التوصيلة بحيث يمكنك وضع الحنفية في

ادفع جزء التوصيلة العلوى حتى تصل الحشية المطاطية الى

الصق خرطوم تزويد الماء بالتوصيلة بإحكام.

النوع العادي (حنفية عادية بدون خيط ونوع البرغي في مدخل الخرطوم)





- توصيلة
- تثبيت التوصيل وخرطوم تزويد الماء. الصق خرطوم تزويد الماء بالتوصيلة ثم ثبته بتدوير البرغى الى اليمين.

ادفع خرطوم تزويد الماء الى الأعلى عموديا بحيث تلصق الحشية

تأكد من توصيل خرطوم تزويد الماء والتوصيلة بعد توصيل الخرطوم، افتح الحنفية للتأكد من تسرب أي ماء. في حالة تسرب الماء، اغلق الحنفية وصل الخرطوم من جديد من الخطوة ١.



التركيب والاستواء

ضع جهاز الغسالة على أرض مستوية وثابتة ومكان مناسب للتهوية . من الموصى به ترك مسافة ٢ سم على الأقل في الجانبين اليمين واليسار من الجهاز للتركيب السهل. بالنسبة للخلف، اترك مسافة ١٠ سم على الأقل. أكثر من ٢ سم المالي أكثر من ٢

كَتَخْذَيْنِ العُسالة على أرض غير مستوية وضعيفة أو مائلة ، قد يحدث الاتهزاز والخطأ في التجفيف أو يعرض " ] ل".

- ٢ تأكد من استواء الجهاز .
  النظر العلوي للجهاز .
  افتح الغطاء وانظر إلى الجهاز من الأعلى للتأكد من أن مؤشر مما يكون مبينا في الشكل. تأكد من أن مؤشر الاستواء بالفقاعة موضوع في الوسط.
- ضبط استواء الجهاز ارفع الجزء الأمامي من جهاز الغسالة ودوّر الأرجل القابلة للتعديل حتى تقع الفقاعة في الوسط. مؤشر الاستواء
  - \* تركيب غطاء منع الجرذ (اختياري)
    لا بد من تثبيت غطاء منع الجرذ بإحكام على اللوحة الخلفية من الجهاز.



#### \Lambda نحذير

اذ