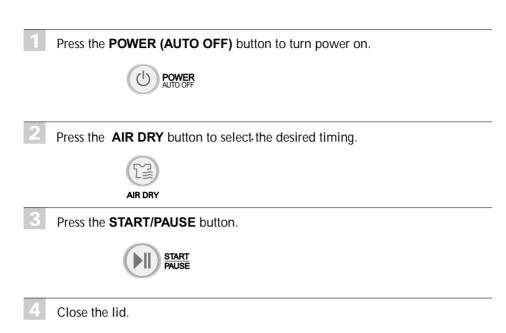

# IR DRY

AIR DRY for your laundary.

#### NOTE

- Select "Air Dry" 30min ' TUB DRY
  - -Use this mode to keep inner tub from getting moldy caused by remaining moisture.
  - Do not place any laundry inside tub.
  - Use this mode once a week.

#### Select "Air Dry" above 1 hour

- Use this mode to reduce the drying time by minimizing remaining moisture on the laundry.
- In general, this is very effective on synthetic items(100% polyester).
- Do place laundry which is evenly distributed(Under 2kg).
- For normal clothes : Select 1 hour
- For synthetic items(100% polyester): Select 2 hours or 3 hours(on some models)