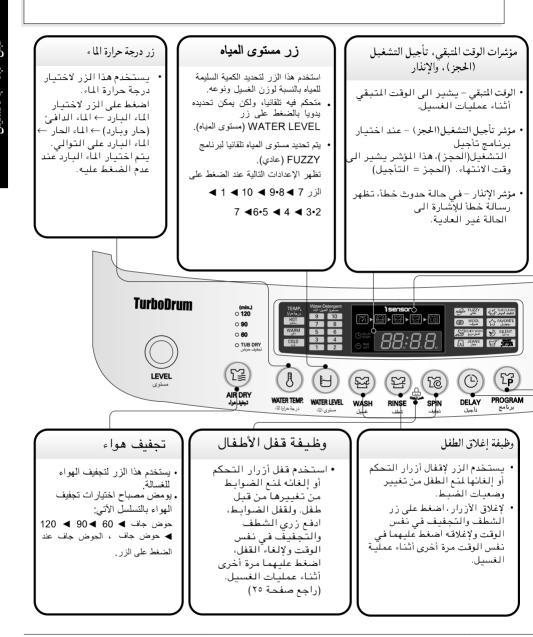

#### WASHING CONDITION INDICATOR (OPTION) • It only operates in FUZZY Program. • During being detected by the sensor, the LED flashes green, orange and red in turn. And, after detecting, the LED lights a specific color according to the detecting condition as follows: \* If the current washing condition (Detergent quantity, Water Temperature, water quality, etc.) is determined as better than the standard one, it optimizes the algorithm to save the energy by decreasing washing time/strength. and the LED automatically turns to red. \* If the current washing condition is determined as worse than the standard one, it optimizes the algorithm by increasing washing time/strength, and the LED automatically turns to orange. \* If the current washing condition is determined as equal to the standard one, the algorithm has no change and the LED turns to green. **POWER(AUTO OFF)** BUTTON • Use to turn the power on or off. POWER · Push again and power goes on or off AUTO OFF SILENT • The power goes off automatically about 10 seconds after the wash is finished. START PAUSE PROGRAM

#### START/PAUSE BUTTON **DELAY START (RESERVATION) BUTTON PROGRAM BUTTON** • Use to start or pause the • Use to set a delayed finishing time. • Use for selecting wash program. washing process. • This button allows you to select 8 · The time increases when the button • Repeats start and pause by different programs for different kinds of is pushed. laundry and dirtiness. pushing the button. · The following settings are indicated • program selections light up in sequence as as the button is pushed $3 \triangleright 4 \triangleright 5 \triangleright$ follows: FUZZY(Normal) ► WOOL ► ... 11 • 12 • 14 • 16 • ...46 • 48 OUICK WASH ► JEANS ►SMART ▶3 HOUR. CLEANING SILENT FAVORITE • To cancel delay time, turn the power ► TUB CLEAN ► FUZZY(Normal) etc. switch off Select the desired program by pressing the (refer to page 24) button

\* Because the detecting ability of the sensor may be decreased by using it for a long time, periodically use TUB CLEAN course to clean the tub. *(refer to page 21)* 

- \* Even if the water level or the water temperature are changed by the user in FUZZY(Normal) Program, the sensor will still work. The sensor algorithm may differ according to models.
- \* The control panel may differ according to different models.