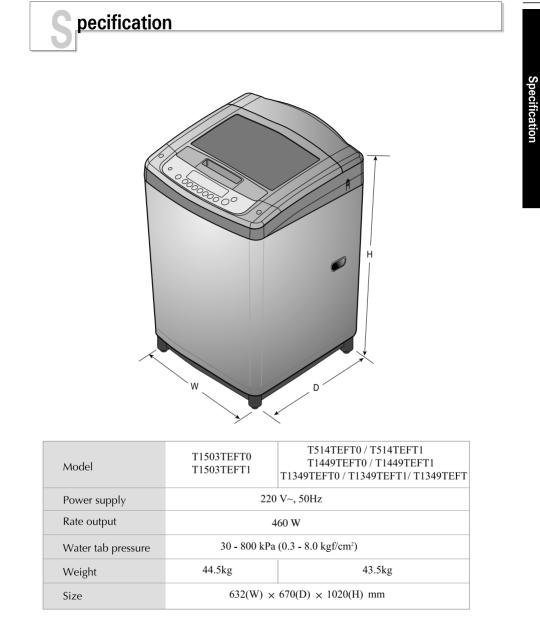

of drain.
- Normal maintenance which recommended by the owner's manual.
- Removal of foreign objects / substances from the machine, including the pump and inlet hose filter for example, grit, nails, bra wires, buttons etc.
- Replace fuses in or correct house wiring or correct house plumbing.
- Correction of unauthorized repairs.
- Incidental or consequential damage to personal property caused by possible defects with this appliance.
- If this product is used for commercial purpose, it is not warranted.

(Example : Public places such as public bathroom, lodging house, training center, dormitory)

If the product is installed outside the normal service area, any cost of transportation involved in the repair of the product, or the replacement of a defective part, shall be borne by the owner.



\* In our continuing effort to improve the quality of our appliances, it may be necessary to make changes to the appliance without revising this manual.

emo

emo



| T1503TEFT0<br>T1503TEFT1     | T514TEFT0 / T514TEFT1<br>T1449TEFT0 / T1449TEFT1<br>T1349TEFT0 / T1349TEFT1/ T1349TEFT | الطراز            |
|------------------------------|----------------------------------------------------------------------------------------|-------------------|
| 220                          | <i>√</i> ~, 50 Hz                                                                      | التيار الكهربي    |
| 40                           | 50 W                                                                                   | معدل الخرج        |
| 30 - 800 kPa                 | a (0.3 - 8.0 kgf/cm <sup>2</sup