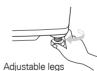

int has been removed before operating your machine.

#### Place the machine on a flat and firm surface which allows proper clearance.

We suggest a minimum clearance of 2 cm to the right side and left sides of the machine for ease of installation. At the rear, a minimum clearance of 10 cm is suggested.



#### NOTE

If the washer is installed on a uneven, weak or tilted floor causing excessive vibration, spin failure or "UE" error can happen to it. It must be placed on a firm and level floor to prevent spin failure.

#### Check that the machine is level

Open the lid and look from above to see if it is same as shown.



Top view of the machine

3

### Leveling the machine

Lift the front of the washing machine and twist the Adjustable Leg until the surface bubble is placed in the center.





\*\* Installing the Anti-Rat Cover (option) Insert the anti-rat cover to be firmly fixed from the back or front of washing machine and screw it



#### Caution

If the power is supplied from a cord extension set or generator, the cord extension set or electrical portable outlet device should be positioned so that it is not exposed to splashing or ingress of moisture.

# onnecting Water Supply Hose

Before connecting the Water Supply Hose to the water tap, check the hose type and then choose the correct instruction here under.

Note that the Water Supply Hose supplied may vary from country to country, Make sure to connect the blue inlet hose to the COLD water tap, and the orange inlet hose to the HOT water tap.

#### Connecting Water Supply Hose to water tap



The washing machine is to