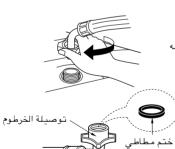

رطوم. • لا بد من ارتفاع التفريغ بحوالي ٩, ١-٢, ٢ متر من الأرض. موديلات بدون مضخة قبل التوصيل تأكد من ضبط مشبك الخرطوم كما هو موضح هنا. صل مرفق الخرطوم ادفع مرفق الخرطوم نحو جسم جهاز الغسالة. ضع خرطوم التصريف. لتغيير اتجاه الخرطوم، اسحب مرفق الخرطوم وغير اتجاه الخرطوم. كرر الخطوة ٢.

۳.



نوع البرغي

- الصق خرطوم تزويد الماء الى الحذفية.
  ادفع خرطوم تزويد الماء الى الأعلى بحيث يتم إلصاق الحشية المطاطية داخل الخرطوم بالحنفية تماما.
- صل خرطوم تزويد الماء الى الحذفية. صل خرطوم تزويد الماء الى الحنفية ثم ثبته بتدوير البرغى الى اليمين.
  - ۲ تأكد من تسرب أي ماء. بعد توصيل الخرطوم، افتح الحنفية للتأكد من تسرب أي ماء.

#### توصيل خرطوم تزويد الماء الى الجهاز

- صل خرطوم تزويد الماء الى صمام المدخل لجهاز الغسالة ثم اغلقه بتدوير جزء توصيل الخرطوم.
  - تأكد من وجود الحشية المطاطية داخل التوصيلة.



J.

الحشية المطاطية · خرطوم تزويد الماء

حنفية الماء



اذا تخطى خطوة ١، قد يحدث تسرب الماء.

۲۸

# توصيل خرطوم تزويد الماء

ارخ البرغي.

تثبيت التوصيلة على الحنفية

الحنَّفية بإحكام . ثم ثبَّت ٤ براغي .

المطاطية داخل الخرطوم بالحنفية تماما.

الوسط.

- بل توصيل خرطوم توريد الماء الى حنفية الماء، تأكد من نوع الخرطوم ثم اتبع التعليمات الصحيحة الموضحة أدناه. لاحظ أن خرطوم تزويد الماء المزود بالجهاز قد يختلف من بلد الى أخر. تأكد من توصيل مدخل الخرطوم الأزرق لحنفية الماء البارد ومدخل الخرطوم البرتقالي الى حنفية الماء الحار.
  - جهاز الغسالة لا بد من توصيله الى حنفية الماء باستخدام مجوعة الخراطيم الجديدة ولا تستخدم مجموعة الخراطيم القديمة من جديد.

#### توصيل خرطوم تزويد الماء الى حنفية الماء

ارخ البرغي من التوصيلة بحيث يمكنك وضع الحنفية في

ادفع جزء التوصيلة العلوى حتى تصل الحشية المطاطية ا