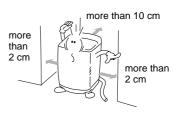

### Place the machine on a flat and firm surface which allows proper clearance.

We suggest a minimum clearance of 2 cm to the right side and left sides of the machine for ease of installation.

At the rear, a minimum clearance of 10 cm is suggested.