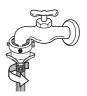

#### Screw Type

### **Connecting Water Supply Hose to the machine**

- · Connect the water supply hose to inlet valve of the washing machine, and then lock it by turning the hose connecting part.
- Check to see if there is a rubber seal inside the connector.