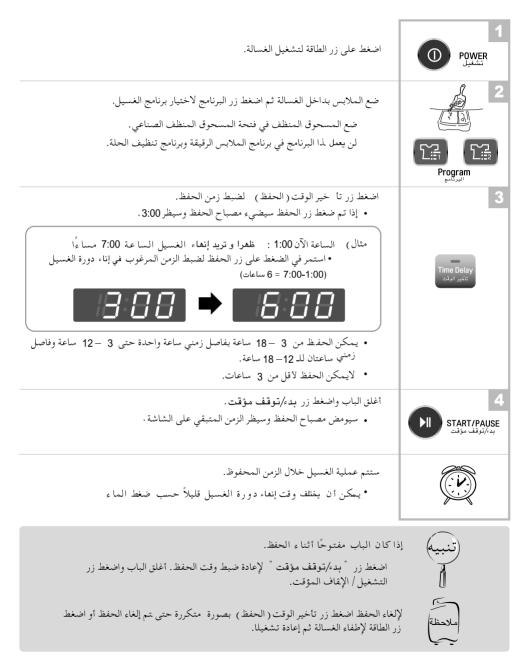

### Other washing method

Tub Clean

Use this program to clean the inside of washing machine especially Inner tub & Outer tub . (refer to page 23)

Time Delay (RESERVATION) Wash

Time Delay (RESERVATION) Wash is used to delay the finishing time of the operation. The number of hours to be delayed can be set by the user accordingly. (refer to page 26)

## Time Delay (RESERVATION) Wash

Caution

• If door is opened during reservation.

is canceled or press power button to turn off and on power.

\*START/PAUSE" button.To cancel reservation, press Time Delay (Reservation) button repeatedly until the reservation

Press "START/PAUSE" button to reschedule reservation. Then close the door and press