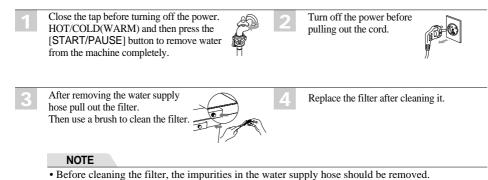

#### When you have finished

- Turn off taps to prevent the chance of flooding should a hose burst.
- Always unplug the power cord after use.

When water supply into the tub is not clean or the filter is clogged with particles (such as sand), clean the filter in the inlet valve occasionally.

#### (The figure of power cord and water tap may vary according to the country)

### To Clean the Filter in the Inlet Valve