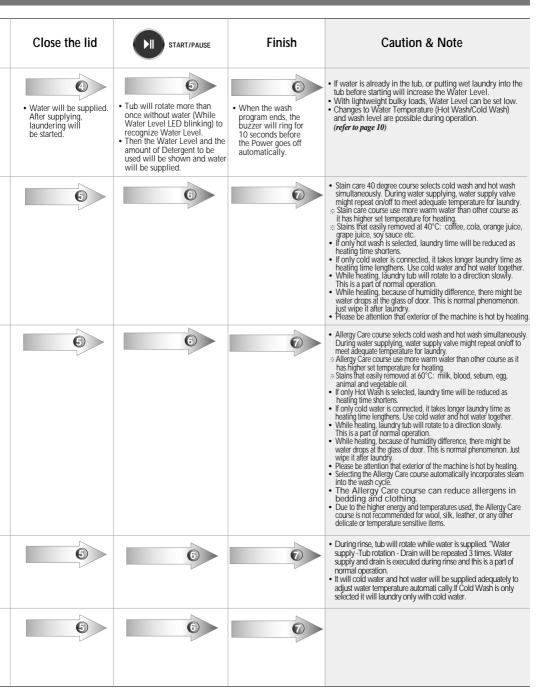

## Washing Programs

| Close the lid | START/PAUSE | Finish | Caution & Note                                                                                                                                                                                                                                                                                                                                                                                                                                                                                                                                                                                                                                                                                                     |
|---------------|-------------|--------|--------------------------------------------------------------------------------------------------------------------------------------------------------------------------------------------------------------------------------------------------------------------------------------------------------------------------------------------------------------------------------------------------------------------------------------------------------------------------------------------------------------------------------------------------------------------------------------------------------------------------------------------------------------------------------------------------------------------|
| 5             | 6           | 0      |                                                                                                                                                                                                                                                                                                                                                                                                                                                                                                                                                                                                                                                                                                                    |
| 5             | 6           |        | <ul> <li>Lay out in cool floor or on a hanger covered by a towel to dry these type of clothes.</li> <li>It might have damped clothes because spin dry intensity and time are set to short to prevent damage of clothes. (Spin dry cannot be changed)</li> </ul>                                                                                                                                                                                                                                                                                                                                                                                                                                                    |
| 5             | 6           | 0      | Use this program to wash<br>Towels, Shirts, Sheets, mixed loads.                                                                                                                                                                                                                                                                                                                                                                                                                                                                                                                                                                                                                                                   |
| 6             | 6           |        | <ul> <li>Cashmere bedclothes, acrylic blanket, mixed spinning blanket, woolen blanket, infilling (polyester 100), and bed sheet might be damaged by floating. Please purchase a separate laundry net to wash.</li> <li>Separate bed clothes to general clothes. It might cause laundry to askew and results in abnormal washing.</li> <li>Spin dry might take longer to spread out laundry if bedclothes are lumped to a side.</li> <li>Never laundry an electric blanket and a carpet. It cause damage to a laundry machine and the laundry.</li> <li>Please use laundry net to soak and sink bedclothes that are easy to be inflated. It might cause damage on laundry and machine parts if inflated.</li> </ul> |
| 6             | 6           |        | <ul> <li>Silent program takes longer washing time<br/>than Normal program.</li> <li>To reduce noise in spinning, spin rpm is<br/>lower than normal spinning rpm.<br/>So the laundry has more moisture than<br/>normal.</li> </ul>                                                                                                                                                                                                                                                                                                                                                                                                                                                                                  |