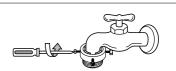

## Connecting Water Supply Hose to water tap

(Normal tap without thread & screw type inlet hose.)

Untighten the screw Untighten the screw of the connector so that the tap can be placed in the middle.

## Fixing the connector to the tap Push the upper connector up till the rubber

packing is in tight contact with the tap. Then tighten the 4 screws.

Push the water supply hose vertically upwards so that the rubber seal within the hose can adhere completely to the tap.

Fixing the connector to the water supply hose

Attach the water supply hose to the connector and then tighten it by screwing it to the right.

Check the connection of water supply hose and the connector

After connecting the hose, open the tap to check for any water leakage. If the water leaks, close the tap and start again from step 1