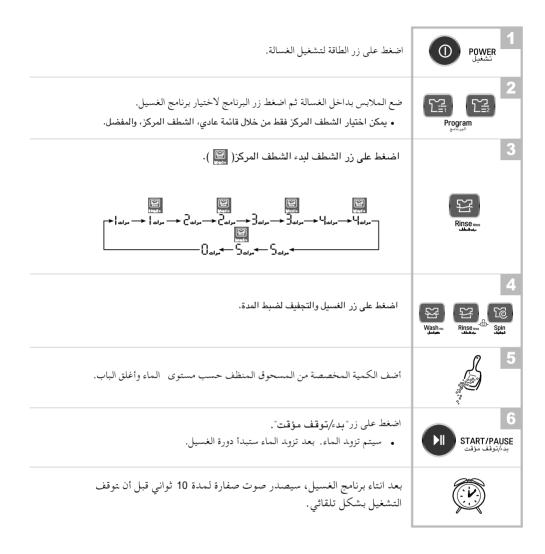

### Other washing method

Tub Clean

Use this program to clean the inside of washing machine especially Inner tub & Outer tub . (refer to page 23)

Time Delay (RESERVATION) Wash

Time Delay (RESERVATION) Wash is used to delay the finishing time of the operation. The number of hours to be delayed can be set by the user accordingly. (refer to page 26)

## Time Delay (RESERVATION) Wash

Caution

• If door is opened during reservation.

is canceled or press power button to turn off and on power.

\*START/PAUSE" button.To cancel reservation, press Time Delay (Reservation) button repeatedly until the reservation

Press "START/PAUSE" button to reschedule reservation. Then close the door and press