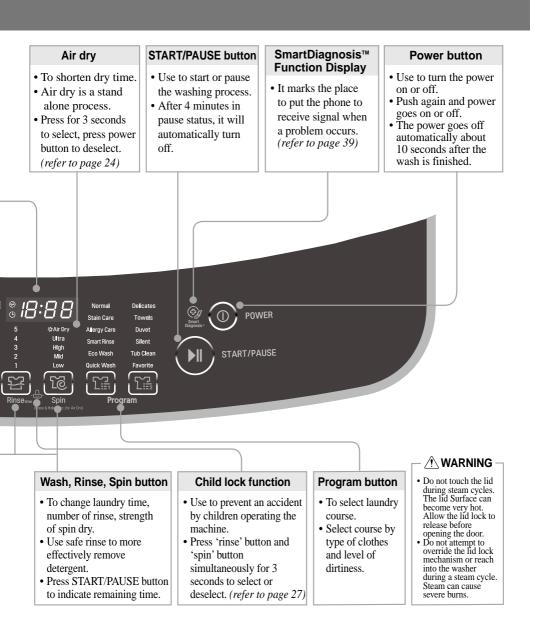

## Function of each Button

#### Time Delay (Reservation) button

- Use for laundry reservation.
- To cancel, turn power off. (*refer to page 26*)

### Display laundry progress

- Laundry progress is indicated here.
- Process to be done will have light on. Process in progress will blink and process already done will have light off.

## Display remaining time, reservation time, and alarm for trouble

- During operation this indicates time to finish of laundry.
  - ex) **#09** indicates remaining time of laundry, rinse, spin dry during operation/pause.
- If there is a trouble, it blinks with buzzer sound and indicates the source of trouble. It will work normally after troubleshooting.

### Steam button

- Use for steam.
  Steam can be selected under Normal. Stain
- stani care, Favorite course.Steam is automatically
- selected under Allergy care course.

### Water wave button

- To control water wave.
- Initially set at "medium" but will not be indicated. To control Strong wave power, press Strong wave. (all course except Allergy Care, Delicates, Silent and Tub Clean can adjust wave.)

- To select hot water, cold water, or hot and cold water.
- Can be changed during operation.
- If hot wash is selected, laundry will be done with hot water and rinse will be done with hot and cold water.
- Only cold water will be used at Delicates course. (It might damage laundry if Hot water is used)
- Hot and cold water makes appropriate temperature by mixing hot water and cold water adequately when Hot water and cold water is selected.
   \*\*Stain care and Allergy Care course have higher set temperature.
- So they use more hot water than other course.
- Hot wash, cold wash is automatically selected under Stain Care, Allergy Care, Smart Rinse and Tub Clean course.

## Water Level button (display detergent amount)

- Use to adjust Water Level.
- It can be changed during operation.
- Add detergent as much as indicated amount next to Water Level.
- Detergent is based on condensed detergent.

### NOTE

- \* For optimizing the washing algorithm, the displaying time may be changed during washing-increased by 8minutes at maximum and decreased by 4 minutes at maximum.
- \* The standard detected by the sensor changing the algorithm is set by the normal standard. It may not be same to the washing habit of a specific user. So, it does not matter that the user uses it according to her/his washing habit.
- \* The steam option cannot be used with all cycles.

- \* Steam may not be clearly visible during the steam cycles.
- This is normal. Too much steam could damage clothing.
- \* Do not use steam with delicate fabrics such as wool, silk, or easily discolored fabrics.
- \* For optimal steam cleaning performance, limit laundry loads to 4 kg or less. \* When the steam option is selected for the Normal or Favorite Courses,
- the water level will not exceed level '9' in order to maintain optimal performance.
- \* The control panel may differ according to different models.

## **Child Lock Function**

If you want to lock all the keys to prevent settings from being changed by a child, you can use the child lock option.

### NOTE

• "[ ] " & the remaining time are alternatively shown on the display while they are locked.