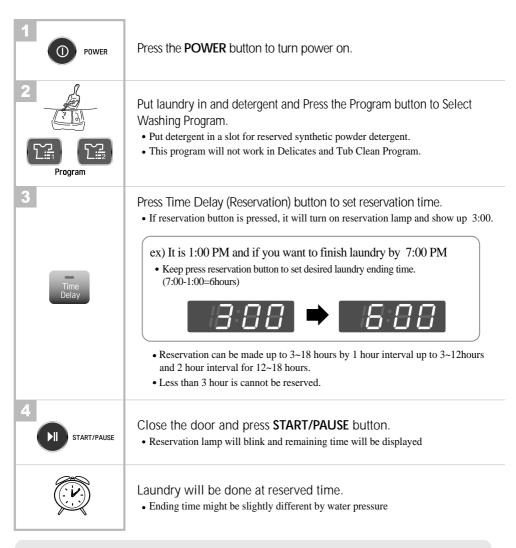

## Time Delay (RESERVATION) Wash

Caution

• If door is opened during reservation.

is canceled or press power button to turn off and on power.

\*START/PAUSE" button.To cancel reservation, press Time Delay (Reservation) button repeatedly until the reservation

Press "START/PAUSE" button to reschedule reservation. Then close the door and press