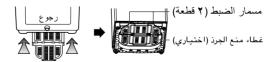

### Leveling the machine

Lift the front of the washing machine and twist the Adjustable Leg until the surface bubble is placed in the center.

\*\* Installing the Anti-Rat Cover (option) Insert the anti-rat cover to be firmly fixed from the back or front of washing machine and screw it