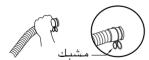

### Before connecting

Ensure that the hose clip is set as indicated here.

Clip

Connect the Elbow Hose Push the elbow hose toward the body of the washing machine.

To change the direction of the hose, pull out the elbow hose and change the direction.