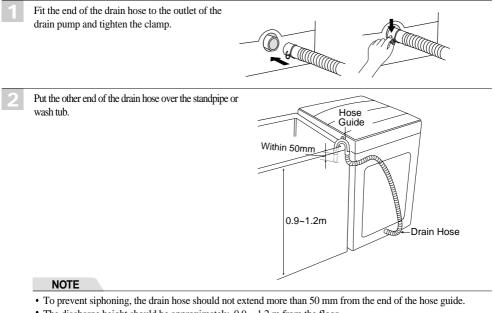

## **Connecting Drain Hose**

Before connecting Drain Hose, check your Drain Hose model and choose the correct instructions.

### Pump Model

• The discharge height should be approximately  $0.9 \sim 1.2$  m from the floor.