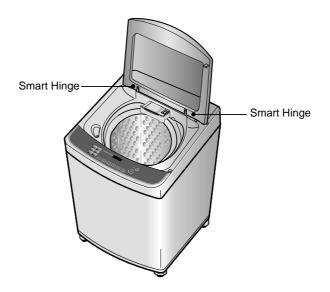

## SmartDiagnosis<sup>™</sup>

• It is the technology to transmit the anomalies to the service center when there is a problem with the washer. It provides the service that gives faith and trust to the customers through precise and fast analysis.