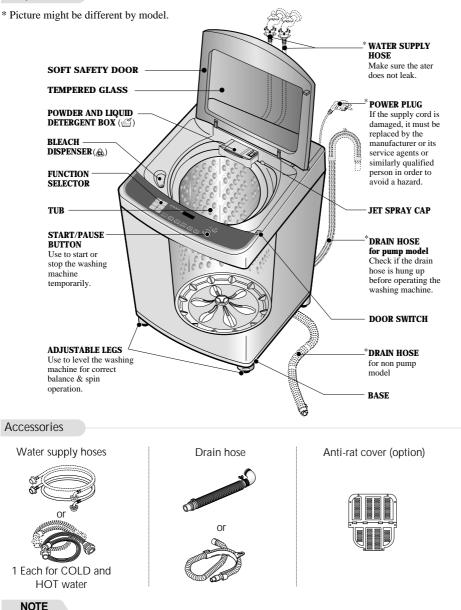

## **Identification of Parts**

### Body

" \*" Part can be different according to the model.