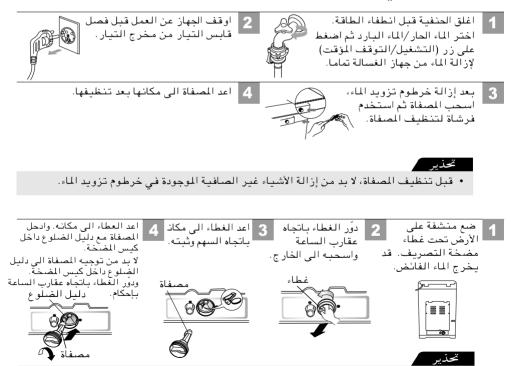

#### When you have finished

- Turn off taps to prevent the chance of flooding should a hose burst.
- Always unplug the power cord after use.

When water supply into the tub is not clean or the filter is clogged with particles (such as sand), clean the filter in the inlet valve occasionally.

### To Clean the Filter in the Inlet Valve

## To Clean the Pump casing (for pump model)

• Check if water leaks after reassembling. (The Rubber ring is in the cap)