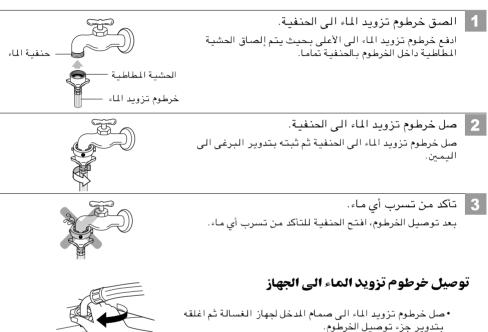

## **Connecting Water Supply Hose**

Before connecting the Water Supply Hose to the water tap, check the hose type and then choose the correct instruction here under.

Note that the Water Supply Hose supplied may vary from country to country, Make sure to connect the blue inlet hose to the COLD water tap, and the orange inlet hose to the HOT water tap.

### **Connecting Water Supply Hose to the machine**

- · Connect the water supply hose to inlet valve of the washing machine, and then lock it by turning the hose connecting part.
- Check to see if there is a rubber seal inside the connector.

## **Connecting Drain Hose**

Before connecting Drain Hose, check your Drain Hose model and choose the correct instructions.