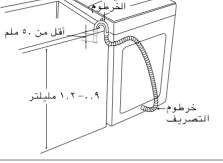

## **Connecting Drain Hose**

Before connecting Drain Hose, check your Drain Hose model and choose the correct instructions.

### Pump Model

• The discharge height should be approximately  $0.9 \sim 1.2$  m from the floor.

### Non-Pump Model

### Before connecting

Ensure that the hose clip is set as indicated here.

Clip

Connect the Elbow Hose Push the elbow hose toward the body of the washing machine.

To change the direction of the hose, pull out the elbow hose and change the direction.