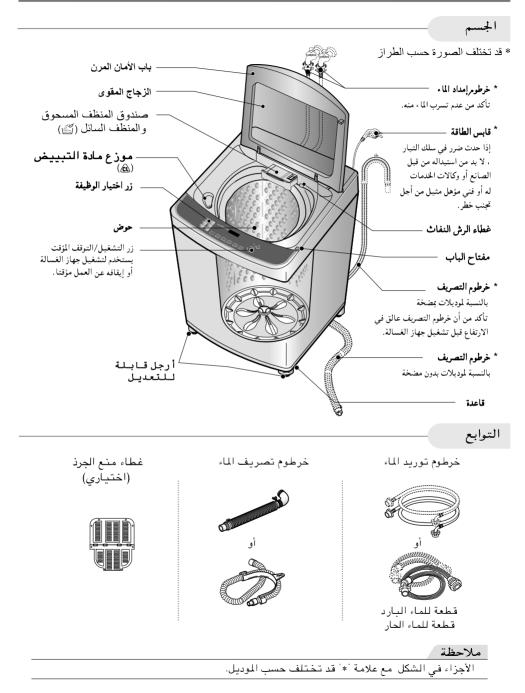

## **Identification of Parts**

### Body

" \*" Part can be different according to the model.