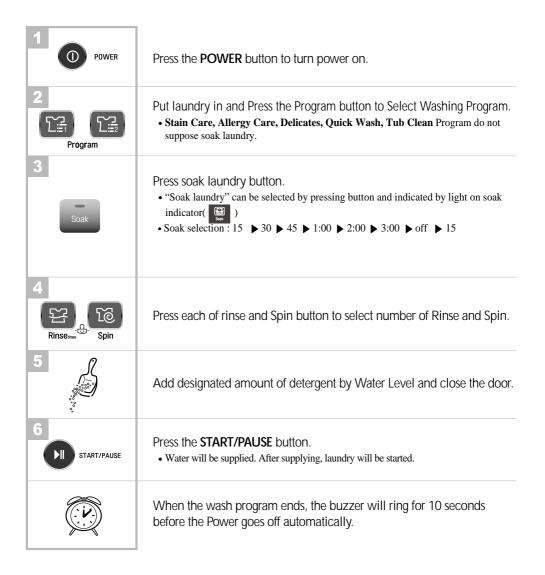

## Washing Programs

## Washing Programs

| Close the lid | START/PAUSE | Finish | Caution & Note                                                                                                                                                                                                                                                                                                                                                                                                                                                                                                                                                                                                                                                                                                     |
|---------------|-------------|--------|--------------------------------------------------------------------------------------------------------------------------------------------------------------------------------------------------------------------------------------------------------------------------------------------------------------------------------------------------------------------------------------------------------------------------------------------------------------------------------------------------------------------------------------------------------------------------------------------------------------------------------------------------------------------------------------------------------------------|
| 5             | 6           | 0      |                                                                                                                                                                                                                                                                                                                                                                                                                                                                                                                                                                                                                                                                                                                    |
| 5             | 6           |        | <ul> <li>Lay out in cool floor or on a hanger covered by a towel to dry these type of clothes.</li> <li>It might have damped clothes because spin dry intensity and time are set to short to prevent damage of clothes. (Spin dry cannot be changed)</li> </ul>                                                                                                                                                                                                                                                                                                                                                                                                                                                    |
| 5             | 6           | 0      | Use this program to wash<br>Towels, Shirts, Sheets, mixed loads.                                                                                                                                                                                                                                                                                                                                                                                                                                                                                                                                                                                                                                                   |
| 6             | 6           |        | <ul> <li>Cashmere bedclothes, acrylic blanket, mixed spinning blanket, woolen blanket, infilling (polyester 100), and bed sheet might be damaged by floating. Please purchase a separate laundry net to wash.</li> <li>Separate bed clothes to general clothes. It might cause laundry to askew and results in abnormal washing.</li> <li>Spin dry might take longer to spread out laundry if bedclothes are lumped to a side.</li> <li>Never laundry an electric blanket and a carpet. It cause damage to a laundry machine and the laundry.</li> <li>Please use laundry net to soak and sink bedclothes that are easy to be inflated. It might cause damage on laundry and machine parts if inflated.</li> </ul> |
| 6             | 6           |        | <ul> <li>Silent program takes longer washing time<br/>than Normal program.</li> <li>To reduce noise in spinning, spin rpm is<br/>lower than normal spinning rpm.<br/>So the laundry has more moisture than<br/>normal.</li> </ul>                                                                                                                                                                                                                                                                                                                                                                                                                                                                                  |

## Favorite Wash

| 1 Power          | Press the <b>POWER</b> button to turn power on.                                                                                                                                                                                                                                                                                                                                                                                                                         |
|------------------|-------------------------------------------------------------------------------------------------------------------------------------------------------------------------------------------------------------------------------------------------------------------------------------------------------------------------------------------------------------------------------------------------------------------------------------------------------------------------|
| 2<br>Program     | <ul> <li>Put laundry in and Press the Program button to Select Favorite Program.</li> <li>Press Water Wave button and select Water Wave.<br/>("Medium Wave" if nothing is selected)</li> <li>Press Hot Wash, Cold Wash laundry to select water temperature.</li> <li>Select Water Level by pressing Water Level button.</li> <li>Select laundry time, number of rinse, and Spin intensity desire to save by pressing each of laundry, rinse and Spin button.</li> </ul> |
| 3<br>Start/Pause | Press the <b>START/PAUSE</b> button.                                                                                                                                                                                                                                                                                                                                                                                                                                    |
| 4                | <ul> <li>Add designated amount of detergent by Water Level and close the door.</li> <li>Please use appropriate exclusive neutral detergent or dry detergent for home when "Delicates" course is selected for Favorite Program.</li> </ul>                                                                                                                                                                                                                               |
|                  | When the wash program ends, the buzzer will ring for 10 seconds before the Power goes off automatically.                                                                                                                                                                                                                                                                                                                                                                |

## To save Favorite Program.

- 1. Select laundry options and operate as above.
- 2. It is saved as the operation starts.
- 3. It is saved even if laundry is paused or power is turned off.

## To recall your Favorite cycle.

- 1. Press POWER on.
- 2. Select the Favorite cycle by pressing the Program.
- 3. Press the START/PAUSE button. Then the wash cycle starts.