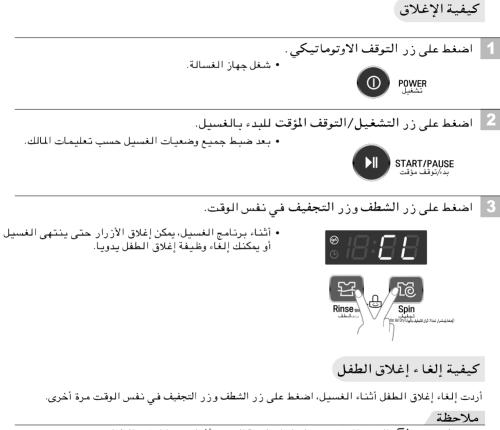

## **Child Lock Function**

If you want to lock all the keys to prevent settings from being changed by a child, you can use the child lock option.

### NOTE

• "[ ] " & the remaining time are alternatively shown on the display while they are locked.