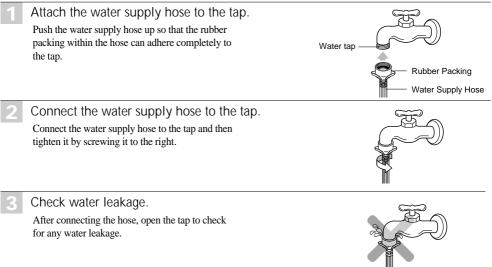

## **Connecting Water Supply Hose**

Before connecting the Water Supply Hose to the water tap, check the hose type and then choose the correct instruction here under.

Note that the Water Supply Hose supplied may vary from country to country, Make sure to connect the blue inlet hose to the COLD water tap, and the orange inlet hose to the HOT water tap.

## **Connecting Water Supply Hose**

#### Screw Type

### **Connecting Water Supply Hose to the machine**

- · Connect the water supply hose to inlet valve of the washing machine, and then lock it by turning the hose connecting part.
- Check to see if there is a rubber seal inside the connector.