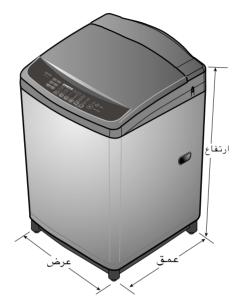

## Placing and Leveling

### Place the machine on a flat and firm surface which allows proper clearance.

We suggest a minimum clearance of 2 cm to the right side and left sides of the machine for ease of installation.

At the rear, a minimum clearance of 10 cm is suggested.