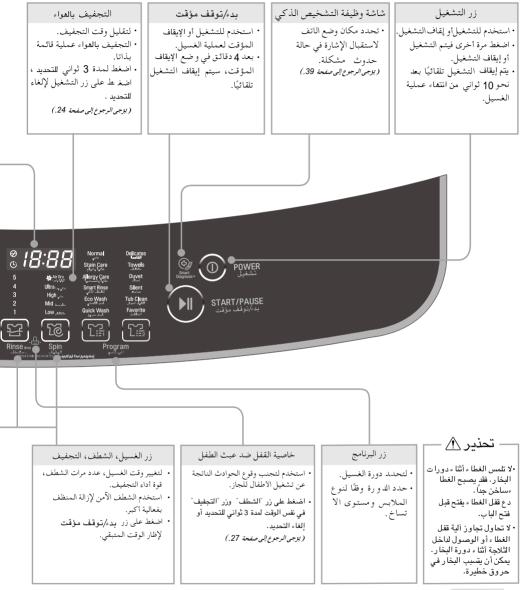

## Function of each Button

#### Time Delay (Reservation) button

- Use for laundry reservation.
- To cancel, turn power off. (*refer to page 26*)

### Display laundry progress

- Laundry progress is indicated here.
- Process to be done will have light on. Process in progress will blink and process already done will have light off.

## Display remaining time, reservation time, and alarm for trouble

- During operation this indicates time to finish of laundry.
  - ex) **#09** indicates remaining time of laundry, rinse, spin dry during operation/pause.
- If there is a trouble, it blinks with buzzer sound and indicates the source of trouble. It will work normally after troubleshooting.

### Steam button

- Use for steam.
  Steam can be selected under Normal. Stain
- stani care, Favorite course.Steam is automatically
- selected under Allergy care course.

### Water wave button

- To control water wave.
- Initially set at "medium" but will not be indicated. To control Strong wave power, press Strong wave. (all course except Allergy Care, Delicates, Silent and Tub Clean can adjust wave.)

- To select hot water, cold water, or hot and cold water.
- Can be changed during operation.
- If hot wash is selected, laundry will be done with hot water and rinse will be done with hot and cold water.
- Only cold water will be used at Delicates course. (It might damage laundry if Hot water is used)
- Hot and cold water makes appropriate temperature by mixing hot water and cold water adequately when Hot water and cold water is selected.
   \*\*Stain care and Allergy Care course have higher set temperature.
- So they use more hot water than other course.
- Hot wash, cold wash is automatically selected under Stain Care, Allergy Care, Smart Rinse and Tub Clean course.

## Water Level button (display detergent amount)

- Use to adjust Water Level.
- It can be changed during operation.
- Add detergent as much as indicated amount next to Water Level.
- Detergent is based on condensed detergent.