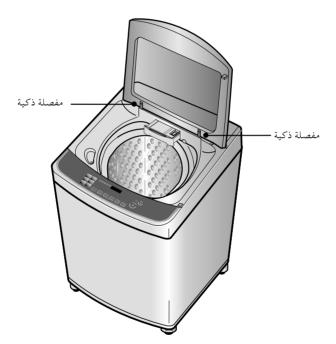

## **Identification of Parts**

### Body

" \*" Part can be different according to the model.