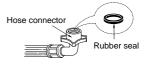

### **Connecting Water Supply Hose to the machine**

- · Connect the water supply hose to inlet valve of the washing machine, and then lock it by turning the hose connecting part.
- Check to see if there is a rubber seal inside the connector.