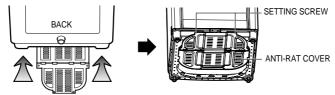

### Leveling the machine

Lift the front of the washing machine and twist the Adjustable Leg until the surface bubble is placed in the center.

\*\* Installing the Anti-Rat Cover (option) Insert the anti-rat cover to be firmly fixed from the back or front of washing machine and screw it