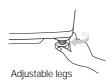

### Leveling the machine

Lift the front of the washing machine and twist the Adjustable Leg until the surface bubble is placed in the center.

\*\* Installing the Anti-Rat Cover (option) Insert the anti-rat cover to be firmly fixed from the back or front of washing machine and screw it