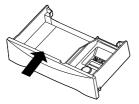

- 1. Slowly open the dispenser drawer by pulling the drawer out until it stops.
- 2. After adding laundry products, slowly close the dispenser drawer. Closing the drawer too quickly could result in early dispensing of additives.
- · Avoid overfilling or splashing when adding laundry products to the dispenser. Doing so could result in early dispensing of laundry products.