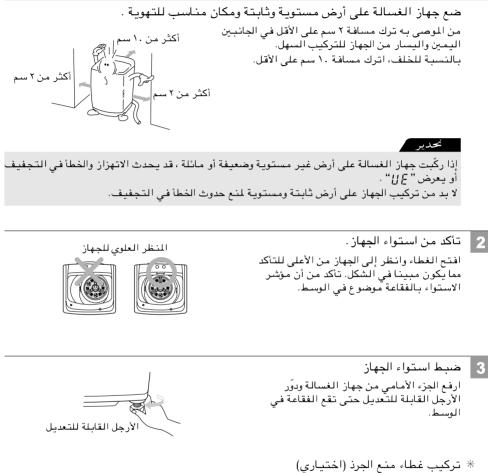

### Place the machine on a flat and firm surface which allows proper clearance.

We suggest a minimum clearance of 2 cm to the right side and left sides of the machine for ease of installation.

At the rear, a minimum clearance of 10 cm is suggested.

#### NOTE

If the washer is installed on a uneven, weak or tilted floor causing excessive vibration, spin failure or "UE" error can happen to it. It must be placed on a firm and level floor to prevent spin failure.

## Check that the machine is level

Open the lid and look from above to see if it is same as shown.

### Leveling the machine

Lift the front of the washing machine and twist the Adjustable Leg until the surface bubble is placed in the center.

\*\* Installing the Anti-Rat Cover (option) Insert the anti-rat cover to be firmly fixed from the back or front of washing machine and screw it