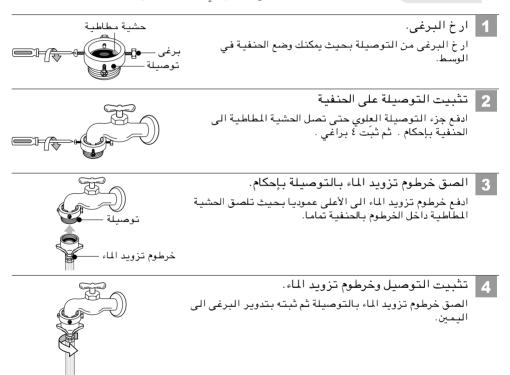

## **Connecting Water Supply Hose**

Before connecting the Water Supply Hose to the water tap, check the hose type and then choose the correct instruction here under.

Note that the Water Supply Hose supplied may vary from country to country, Make sure to connect the blue inlet hose to the COLD water tap, and the orange inlet hose to the HOT water tap.

## Connecting Water Supply Hose to water tap

(Normal tap without thread & screw type inlet hose.)

Untighten the screw Untighten the screw of the connector so that the tap can be placed in the middle.

## Fixing the connector to the tap Push the upper connector up till the rubber

packing is in tight contact with the tap. Then tighten the 4 screws.

Push the water supply hose vertically upwards so that the rubber seal within the hose can adhere completely to the tap.

Fixing the connector to the water supply hose

Attach the water supply hose to the connector and then tighten it by screwing it to the right.

Check the connection of water supply hose and the connector

After connecting the hose, open the tap to check for any water leakage. If the water leaks, close the tap and start again from step 1