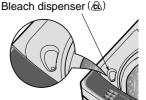

## **Using Liquid Bleach**

- Check clothing care label for special instructions and separate the laundry to be bleached
- Dilute liquid chlorine bleach.
- Measure the recommended amount of liquid bleach carefully following instructions on the bottle.
- Before starting the washer, pour measured amount of bleach directly into bleach dispenser. Avoid splashing or overfilling. Powdered bleach should be mixed with water before pouring.

#### NOTE

- Never pour undiluted liquid bleach directly onto clothes or into the wash basket. This may cause change of color or damage the laundry.
- Do not pour powdered bleach into bleach dispenser.