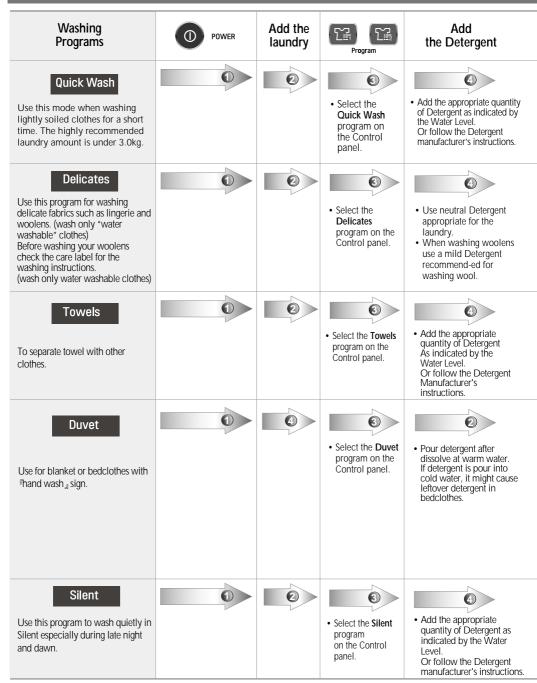

#### Silent Wash

Use this program to wash quietly at night. (refer to page 18)

#### Duvet Wash

Use for blanket or duvet with (hand wash) sign. (refer to page 18)

Towels Wash

Use this program to wash Towels, Shirts, Sheets, mixed loads. (refer to page 18)

#### Delicates Wash

Wool clothes (lingerie, wool, etc.) which may be easily damaged can be washed. (refer to page 18) The fibers of machine washable woolens have been specifically modified to prevent felting when they are machine washed. Most handknitted garments are not made of machine washable wool and we recommend that you hand wash them

- · Before washing your woolens check the care label for the washing instructions.
- . When washing woolens use a mild Detergent recommended for washing wool.
- Hand washing works act a find protigent tecommended for washing work.
  Hand washed woolens may be spun in a washing machine to reduce the time they take to dry.
  To dry woolens lay down them flat on a towel and pat into shape. Dry woolens out of direct sunlight. (The heat and tumble action of a dryer may cause shrinkage or felting of woolen garments.) Some wool underlays and sheepskin products can be washed in a washing machine but may cause pump blockages. (Ensure that the whole article is suitable for machine washing and not just the backing material.) You may wish to handwash these articles and place them in the machine to spin dry.

#### Quick Wash

Ouick Wash can be selected to wash lightly soiled clothes of less than 3.0 kg in a short time. (refer to page 18)