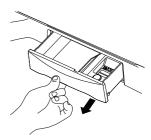

- 1. Slowly open the dispenser drawer by pulling the drawer out until it stops.
- 2. After adding laundry products, slowly close the dispenser drawer. Closing the drawer too quickly could result in early dispensing of additives.
- · Avoid overfilling or splashing when adding laundry products to the dispenser. Doing so could result in early dispensing of laundry products.