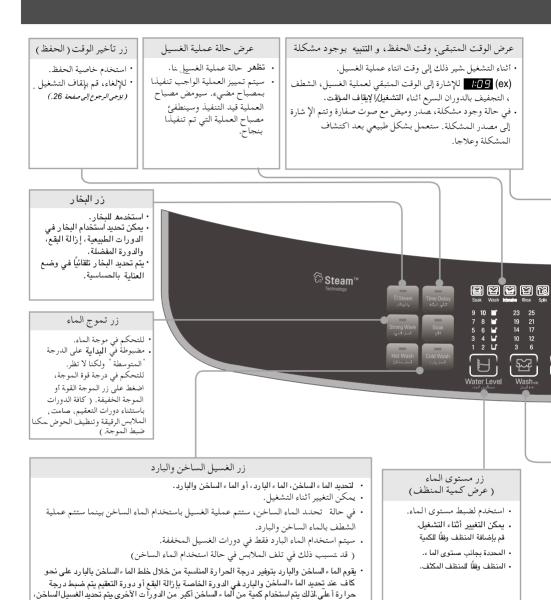

## Display remaining time, reservation time, and alarm for trouble

- During operation this indicates time to finish of laundry.
  - ex) **#09** indicates remaining time of laundry, rinse, spin dry during operation/pause.
- If there is a trouble, it blinks with buzzer sound and indicates the source of trouble. It will work normally after troubleshooting.

### Steam button

- Use for steam.
  Steam can be selected under Normal. Stain
- stani care, Favorite course.Steam is automatically
- selected under Allergy care course.

### Water wave button

- To control water wave.
- Initially set at "medium" but will not be indicated. To control Strong wave power, press Strong wave. (all course except Allergy Care, Delicates, Silent and Tub Clean can adjust wave.)

- To select hot water, cold water, or hot and cold water.
- Can be changed during operation.
- If hot wash is selected, laundry will be done with hot water and rinse will be done with hot and cold water.
- Only cold water will be used at Delicates course. (It might damage laundry if Hot water is used)
- Hot and cold water makes appropriate temperature by mixing hot water and cold water adequately when Hot water and cold water is selected.
   \*\*Stain care and Allergy Care course have higher set temperature.
- So they use more hot water than other course.
- Hot wash, cold wash is automatically selected under Stain Care, Allergy Care, Smart Rinse and Tub Clean course.

## Water Level button (display detergent amount)

- Use to adjust Water Level.
- It can be changed during operation.
- Add detergent as much as indicated amount next to Water Level.
- Detergent is based on condensed detergent.