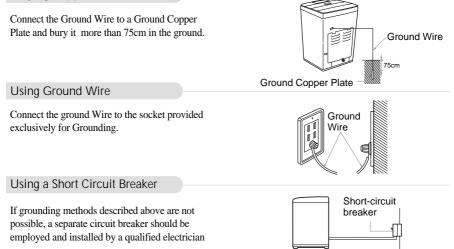

## **Other Grounding Method**

#### **Burying Copper Plate**

### Caution

- · To prevent a possible explosion, do not connect ground to a gas pipe
- Do not connect ground to telephone wires or lightning rods. This may be dangerous during electrical storms
- · Connecting ground to plastic has no effect
- · Ground wires should be connected when an extension cord is used.