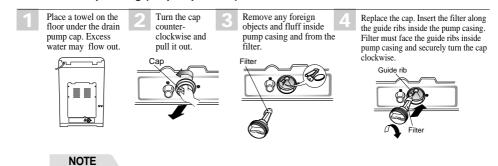

## To Clean the Pump casing (for pump model)

• Check if water leaks after reassembling. (The Rubber ring is in the cap)