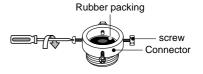

## Connecting Water Supply Hose to water tap

(Normal tap without thread & screw type inlet hose.)

Untighten the screw Untighten the screw of the connector so that the tap can be placed in the middle.

## Fixing the connector to the tap Push the upper connector up till the rubber

packing is in tight contact with the tap. Then tighten the 4 screws.

Push the water supply hose vertically upwards so that the rubber seal within the hose can adhere completely to the tap.

Fixing the connector to the water supply hose

Attach the water supply hose to the connector and then tighten it by screwing it to the right.

Check the connection of water supply hose and the connector

After connecting the hose, open the tap to check for any water leakage. If the water leaks, close the tap and start again from step 1