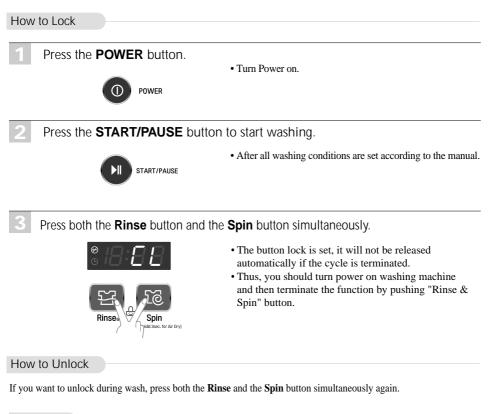

## **Child Lock Function**

If you want to lock all the keys to prevent settings from being changed by a child, you can use the child lock option.

### NOTE

• "[ ] " & the remaining time are alternatively shown on the display while they are locked.