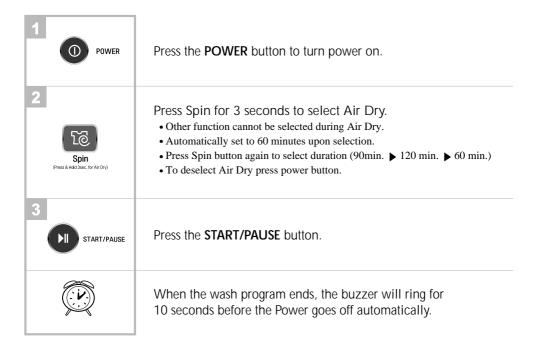

## Air Dry

When you select Air Dry for more than 60 minutes

- 1) You can reduce the drying time by minimzing the moisture in the laundry.
- 2) Always keep the laundry amount to 2kg or less and make sure to spread it out evenly.
  - 3) Select 60 minutes for cotton laundry and 120 minutes for synthetic fiber laundry for effective Moisture removal.