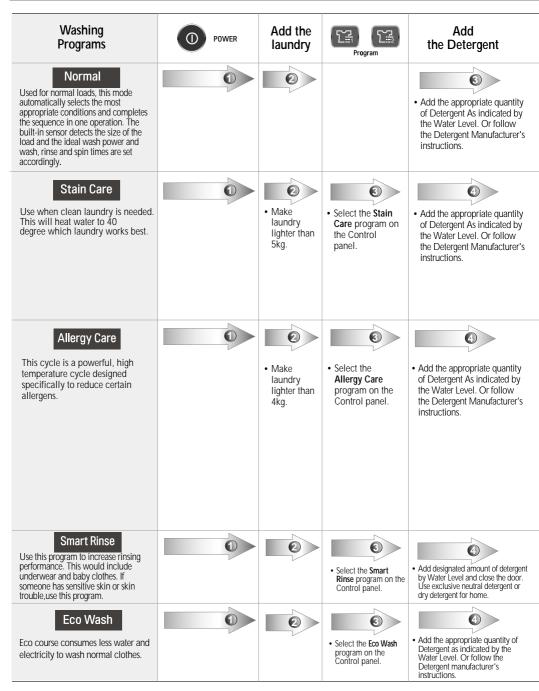

#### Normal Wash

Use this Program for everyday washing e.g. sheets, towels, T-shirts. (refer to page 16)

#### Stain Care Wash

Washing is the best temperature (40 degrees) by heating the clean clothes when you want to use. (refer to page 16) (Proper Water Temp. Hot:60°C / Cold:15 °C)

#### Allergy Care Wash

This cycle is a powerful, high temperature cycle designed specifically to reduce certain allergens. (refer to page 16) (Proper Water Temp. Hot:60°C / Cold:15 °C)

#### Smart Rinse

Use this program to get better rising performance. (refer to page 16)

#### Eco Wash

To save water and detergent for less than 7kg of laundry that is not too dirty. (refer to page 16)