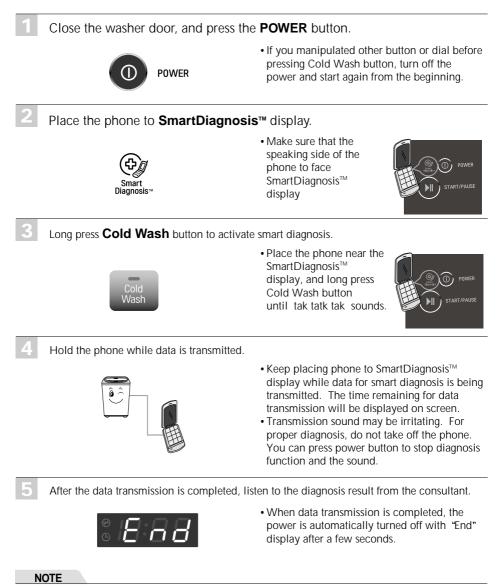

## SmartDiagnosis<sup>™</sup>

• It is the technology to transmit the anomalies to the service center when there is a problem with the washer. It provides the service that gives faith and trust to the customers through precise and fast analysis.