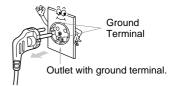

## **Grounding Method**

#### Earth wire should be connected.

If the earth wire is not connected, there is possible a danger of electric shock caused by the current leakage .

## Grounding Method with Ground insert space Terminal

If the AC current outlet has a ground terminal, then separate grounding is not required. Note that AC power outlet configurations may differ from country to country