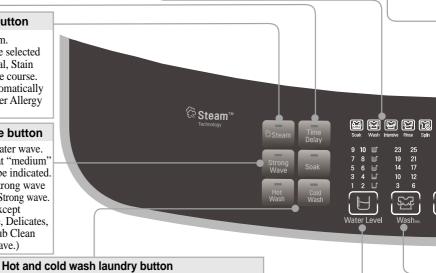

#### Time Delay (Reservation) button

- Use for laundry reservation.
- To cancel, turn power off. (*refer to page 26*)

### Steam button

- Use for steam.
  Steam can be selected under Normal. Stain
- stani care, Favorite course.Steam is automatically
- selected under Allergy care course.

### Water wave button

- To control water wave.
- Initially set at "medium" but will not be indicated. To control Strong wave power, press Strong wave. (all course except Allergy Care, Delicates, Silent and Tub Clean can adjust wave.)

- To select hot water, cold water, or hot and cold water.
- Can be changed during operation.
- If hot wash is selected, laundry will be done with hot water and rinse will be done with hot and cold water.
- Only cold water will be used at Delicates course. (It might damage laundry if Hot water is used)
- Hot and cold water makes appropriate temperature by mixing hot water and cold water adequately when Hot water and cold water is selected.
   \*\*Stain care and Allergy Care course have higher set temperature.
- So they use more hot water than other course.
- Hot wash, cold wash is automatically selected under Stain Care, Allergy Care, Smart Rinse and Tub Clean course.

## Water Level button (display detergent amount)

- Use to adjust Water Level.
- It can be changed during operation.
- Add detergent as much as indicated amount next to Water Level.
- Detergent is based on condensed detergent.