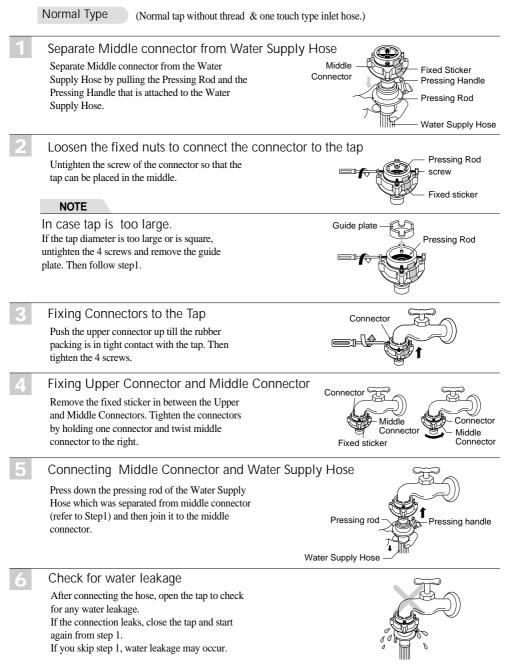

## **Connecting Water Supply Hose**

Before connecting the Water Supply Hose to the water tap, check the hose type and then choose the correct instruction here under.

Note that the Water Supply Hose supplied may vary from country to country, Make sure to connect the blue inlet hose to the COLD water tap, and the orange inlet hose to the HOT water tap.

## Connecting Water Supply Hose to water tap

(Normal tap without thread & screw type inlet hose.)

Untighten the screw Untighten the screw of the connector so that the tap can be placed in the middle.

## Fixing the connector to the tap Push the upper connector up till the rubber

packing is in tight contact with the tap. Then tighten the 4 screws.

Push the water supply hose vertically upwards so that the rubber seal within the hose can adhere completely to the tap.

Fixing the connector to the water supply hose

Attach the water supply hose to the connector and then tighten it by screwing it to the right.

Check the connection of water supply hose and the connector

After connecting the hose, open the tap to check for any water leakage. If the water leaks, close the tap and start again from step 1

### NOTE

The washing machine is to be connected to the water mains using new hose-sets and old hose-sets should not be reused.