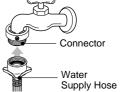

#### Screw Type

### **Connecting Water Supply Hose to the machine**

- · Connect the water supply hose to inlet valve of the washing machine, and then lock it by turning the hose connecting part.
- Check to see if there is a rubber seal inside the connector.