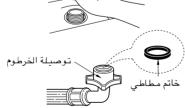

## **Connecting Water Supply Hose**

Before connecting the Water Supply Hose to the water tap, check the hose type and then choose the correct instruction here under.

Note that the Water Supply Hose supplied may vary from country to country, Make sure to connect the blue inlet hose to the COLD water tap, and the orange inlet hose to the HOT water tap.

## Connecting Water Supply Hose to water tap

(Normal tap without thread & screw type inlet hose.)

Untighten the screw Untighten the screw of the connector so that the tap can be placed in the middle.

## Fixing the connector to the tap Push the upper connector up till the rubber

packing is in tight contact with the tap. Then tighten the 4 screws.

Push the water supply hose vertically upwards so that the rubber seal within the hose can adhere completely to the tap.

Fixing the connector to the water supply hose

Attach the water supply hose to the connector and then tighten it by screwing it to the right.

Check the connection of water supply hose and the connector

After connecting the hose, open the tap to check for any water leakage. If the water leaks, close the tap and start again from step 1