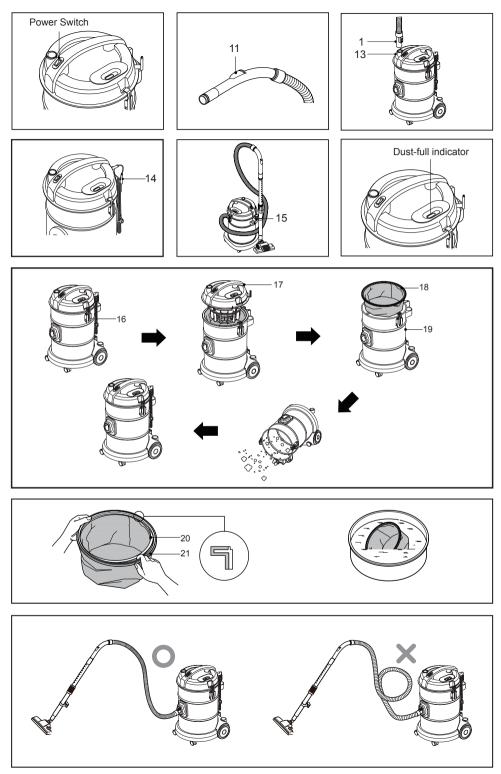

#### Connecting flexible hose

Put hose joint (1) into the socket (2) on unit When you want to take hose out, press button (3) and pull hose joint out.

#### Assembling pipe and nozzle

Insert telescopic pipe (4) into handgrip (5) reelingly.

Insert floor nozzle (6) into telescopic pipe (4)

#### **Telescopic pipe**

•Grasp the spring latch (7) to expand.

•Pull out the pipe to desired length.

# Using carpet and floor nozzle Carpet and floor nozzle

•The 2 position nozzle This is equipped with a pedal (8) which allows you to alter its position according to the type of to be cleaned

Hard floor position(tiles, parquet floors...). Press on the pedal to lower the brush Carpet or rug position Press on the pedal to lift the brush up.

#### Using accessory nozzles Dusting Brush (9)

Dusting brush is for vacuuming picture frames, furniture frames, books and other irregular surfaces.

#### Crevice tool (10)

Crevice tool is for vacuuming in those normally hard to reach places such as reaching cobwebs or between the cushions of a sofa.

#### Tool storage space

The back of the dolly has a storage for the dusting brush and crevice nozzle. Place the attachments on the storage space for handy retrieval.

#### Operating vacuum cleaner How to operate

You can turn on/off the unit by pressing the power switch on the top of handle.

#### Adjusting the suction level

The flexible hose handle has a manual air flow regulator **(11)** which allows you to briefly reduce the suction level.

#### Use it as blower

You can use the vacuum cleaner as a blower for cleaning the place where the cleaning head cannot reach.

Put the hose joint (1) into the blowing hole (13) Until it is fastened.

When take the hose out, pull the hose joint (1) out.

#### Hang the power cord

Wind the power cord and hang it on the hanger (14).

#### Storage

- Hose , telescopic pipe and floor nozzle can be stored in an assembled condition to the cleaner. This combination allows you a neat and tidy storage
- Coil the hose around the telescopic pipe to make it compact and stable and rest the telescopic pipe on the pipe rest (15).

#### **Dust-Full indicator**

When red drogue appears in the window continuously, the dust room could be full or airway could be blocked. You have to deal with it immediately.

#### To remove dust

When dust accumulation is excessive, please remove the dust by the following:

• Turn off the machine and pull out the plug from wall outlet.

- Remove the hose, and release the clamp (16) by pulling the lower side of it on each side and take off the upper case (17).
- Take the upper case (17) and shake the cloth filter (18) for about 20 times to remove the clogging dust from the filter. When fluff remains excessively on the filter, remove it by a brush.

- Take off the filter and dispose of the dust in the tank (19).
- Change the filter to the tank, and set the upper case on the tank.

#### Maintain the filter

- To insure good suction power, after disposing of the dust, please clean the filter at least twice one year as following steps:
- 1.Switch the appliance OFF and pull out the plug from the socket before replace the filter.
- 2. Take the filter ring (20) out of the filter (21).
- 3.Wash the filter (21) in tepid water or a neutral detergent. If detergent is used, rinse it our thoroughly.
- 4.Allow the filter to dry naturally