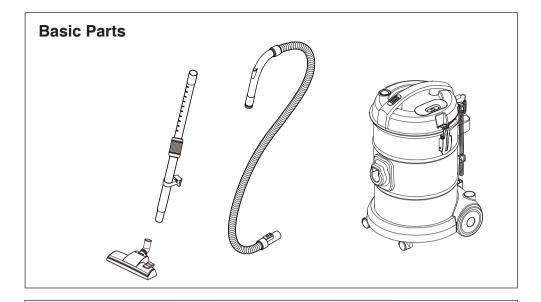

#### Accessory

These specifications are subject to change according to the agent/buyer's request.

#### Assembling pipe and nozzle

Insert telescopic pipe (4) into handgrip (5) reelingly.

Insert floor nozzle (6) into telescopic pipe (4)

#### **Telescopic pipe**

•Grasp the spring latch (7) to expand.

•Pull out the pipe to desired length.

# Using carpet and floor nozzle Carpet and floor nozzle

•The 2 position nozzle This is equipped with a pedal (8) which allows you to alter its position according to the type of to be cleaned

Hard floor position(tiles, parquet floors...). Press on the pedal to lower the brush Carpet or rug position Press on the pedal to lift the brush up.

#### Using accessory nozzles Dusting Brush (9)

Dusting brush is for vacuuming picture frames, furniture frames, books and other irregular surfaces.

#### Crevice tool (10)

Crevice tool is for vacuuming in those normally hard to reach places such as reaching cobwebs or between the cushions of a sofa.

#### Tool storage space

The back of the dolly has a storage for the dusting brush and crevice nozzle. Place the attachments on the storage space for handy retrieval.