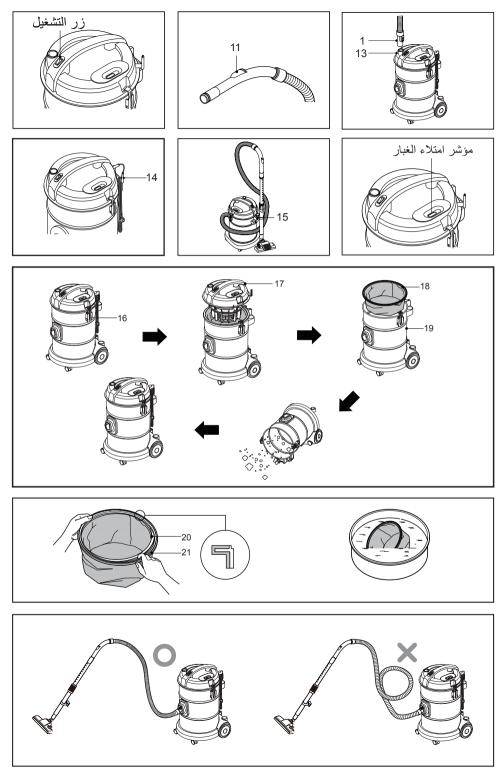

بإمكانك تشغييل أو إطفاء الوحدة (المكنسة) عن طريق الضغط على زر التشغييل الموجود في أعلى المقبض. ضبط مستوى الشفط يحتوي مقبض الخرطوم المرن على منظم هو اء يدوى (11) يمكنك من تقليل قوة الشفط لوقت قصير . استخدامها للنفخ يمكنك استخدام المكنسة الكهربائية للنفخ في الأملكن التي لا تصل إليها. ضع مفصل الخرطوم (1) في مدخل النفخ (13) إلى أن يثبت. عند سحب الخرطوم يجب سحبه من المفصل (1). تعليق سلك الكهرياء دور أو لف سلك الكهرباء وعلقه على الحمّالة (14). تخزين يمكن تخزين الخرطوم والأنبوب الرفيع وفوهة الشفط الخاصة بالأرضية مجتمعين مع المكنسة، مما يقدم لك تخزين منظم ومنسق. • لف الخرطوم حول الأنبوب الرفيع لتثبيته ثم ضع الأنبوب الرفيع في حمالة الأنبوب (15). مؤشر امتلاء الغبار عند ظهور وميض الضوء الأحمر في النافذة باستمرار, فهو مؤشر إلى امتلاء خزان الغبار أو انسداد مجرى الهواء, لذا يجب معالجته فورًا.

كيفية الاستخدام ربط الخرطوم المرن ضع مفصل الخرطوم (1) في المدخل (2) على الوحدة (المكنسة). إذا أردت سحب الخرطوم، اضغط على الزر (3) واسحب مفصل الخرطوم. جمع الأنبوب بالفوهة أدخل الأنبوب الرفيع (4) في مقبض اليد (5) بتمايل. أدخل فوهة الشفط الخاصة بالأرضية (6) في الأنبوب الرفيع (4). الأنبوب الرفيع - أمسك بالعنق المتحرك (7) لكى يتمدد - اسحب الأنبوب حتى يصبح بالطول الذي يناسبك استخدام فوهة الشفط الخاصة بالسجاد والأرضية فوهة الشفط الخاصة بالسجاد والأرضية - فوهة بوضعيتين تأتى مصحوبة ببدالة (8) تمكنك من تعديل الوضعية حسب نوع ما تريد تنظيفه. وضعية الأرضية الصلبة (بلاط، بار آيه...) اضبغط على البدالة لخفض الفرشاة وضعية السجّاد اضبغط على البدالة لرفع الفرشاة استخدام الفومات الإضافية فرشاة الغبار (9) تستخدم فرشاة الغبار من أجل تكنيس إطارات الصور ومحيط الأثاث والكتب والأسطح المختلفة الأخرى أداة تنظيف الأماكن الضيقة (10) تستخدم أداة تنظيف الأماآن الضيقة من أجل تكنيس الأماآن التي يصعب الوصول إليها مثل أماكن وجود أنسجة العنكبوت وما بين وسائد الكنب. مكان حفظ الأدوات يوجد مكان في خلفية المكنسة لحفظ فرشاة الغبار وأداة تنظيف الأماآن الضيقة. ضع الإكسسو ارات فيها لاستعادتها بطريقة عملية. تشغييل المكنسة الكهربائية كيفية التشغيل