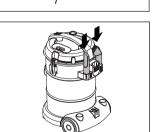

#### Using accessory nozzles Dusting Brush (9)

Dusting brush is for vacuuming picture frames, furniture frames, books and other irregular surfaces.

#### Crevice tool (10)

Crevice tool is for vacuuming in those normally hard to reach places such as reaching cobwebs or between the cushions of a sofa.

كيفية الاستخدام ربط الخرطوم المرن ضع مفصل الخرطوم (1) في المدخل (2) على الوحدة (المكنسة). إذا أردت سحب الخرطوم، اضغط على الزر (3) واسحب مفصل الخرطوم. جمع الأنبوب بالفوهة أدخل الأنبوب الرفيع (4) في مقبض اليد (5) بتمايل. أدخل فوهة الشفط الخاصة بالأرضية (6) في الأنبوب الرفيع (4). الأنبوب الرفيع - أمسك بالعنق المتحرك (7) لكى يتمدد - اسحب الأنبوب حتى يصبح بالطول الذي يناسبك استخدام فوهة الشفط الخاصة بالسجاد والأرضية فوهة الشفط الخاصة بالسجاد والأرضية - فوهة بوضعيتين تأتى مصحوبة ببدالة (8) تمكنك من تعديل الوضعية حسب نوع ما تريد تنظيفه. وضعية الأرضية الصلبة (بلاط، بار آيه...) اضبغط على البدالة لخفض الفرشاة وضعية السجّاد اضبغط على البدالة لرفع الفرشاة استخدام الفومات الإضافية فرشاة الغبار (9) تستخدم فرشاة الغبار من أجل تكنيس إطارات الصور ومحيط الأثاث والكتب والأسطح المختلفة الأخرى أداة تنظيف الأماكن الضيقة (10) تستخدم أداة تنظيف الأماآن الضيقة من أجل تكنيس الأماآن التي يصعب الوصول إليها مثل أماكن وجود أنسجة العنكبوت وما بين وسائد الكنب. مكان حفظ الأدوات يوجد مكان في خلفية المكنسة لحفظ فرشاة الغبار وأداة تنظيف الأماآن الضيقة. ضع الإكسسو ارات فيها لاستعادتها بطريقة عملية. تشغييل المكنسة الكهربائية كيفية التشغيل