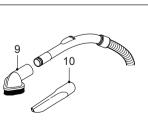

# Using carpet and floor nozzle Carpet and floor nozzle

•The 2 position nozzle This is equipped with a pedal (8) which allows you to alter its position according to the type of to be cleaned

Hard floor position(tiles, parquet floors...). Press on the pedal to lower the brush Carpet or rug position Press on the pedal to lift the brush up.

كيفية الاستخدام ربط الخرطوم المرن ضع مفصل الخرطوم (1) في المدخل (2) على الوحدة (المكنسة). إذا أردت سحب الخرطوم، اضغط على الزر (3) واسحب مفصل الخرطوم. جمع الأنبوب بالفوهة أدخل الأنبوب الرفيع (4) في مقبض اليد (5) بتمايل. أدخل فوهة الشفط الخاصة بالأرضية (6) في الأنبوب الرفيع (4). الأنبوب الرفيع - أمسك بالعنق المتحرك (7) لكى يتمدد - اسحب الأنبوب حتى يصبح بالطول الذي يناسبك استخدام فوهة الشفط الخاصة بالسجاد والأرضية فوهة الشفط الخاصة بالسجاد والأرضية - فوهة بوضعيتين تأتى مصحوبة ببدالة (8) تمكنك من تعديل الوضعية حسب نوع ما تريد تنظيفه. وضعية الأرضية الصلبة (بلاط، بار آيه...) اضبغط على البدالة لخفض الفرشاة وضعية السجّاد اضبغط على البدالة لرفع الفرشاة استخدام الفومات الإضافية فرشاة الغبار (9) تستخدم فرشاة الغبار من أجل تكنيس إطارات الصور ومحيط الأثاث والكتب والأسطح المختلفة الأخرى أداة تنظيف الأماكن الضيقة (10) تستخدم أداة تنظيف الأماآن الضيقة من أجل تكنيس الأماآن التي يصعب الوصول إليها مثل أماكن وجود أنسجة العنكبوت وما بين وسائد الكنب. مكان حفظ الأدوات يوجد مكان في خلفية المكنسة لحفظ فرشاة الغبار وأداة تنظيف الأماآن الضيقة. ضع الإكسسو ارات فيها لاستعادتها بطريقة عملية. تشغييل المكنسة الكهربائية كيفية التشغيل