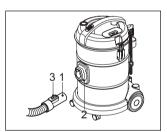

#### Connecting flexible hose

Put hose joint (1) into the socket (2) on unit When you want to take hose out, press button (3) and pull hose joint out.