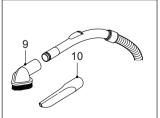

#### Using accessory nozzles Dusting Brush (9)

Dusting brush is for vacuuming picture frames, furniture frames, books and other irregular surfaces.

#### Crevice tool (10)

Crevice tool is for vacuuming in those normally hard to reach places such as reaching cobwebs or between the cushions of a sofa.