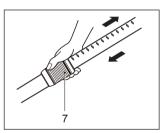

#### **Telescopic pipe**

•Grasp the spring latch (7) to expand.

•Pull out the pipe to desired length.