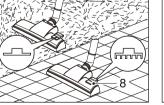

#### Connecting flexible hose

Put hose joint (1) into the socket (2) on unit When you want to take hose out, press button (3) and pull hose joint out.

#### Assembling pipe and nozzle

Insert telescopic pipe (4) into handgrip (5) reelingly.

Insert floor nozzle (6) into telescopic pipe (4)

#### **Telescopic pipe**

•Grasp the spring latch (7) to expand.

•Pull out the pipe to desired length.

كيفية الاستخدام ربط الخرطوم المرن ضع مفصل الخرطوم (1) في المدخل (2) على الوحدة (المكنسة). إذا أردت سحب الخرطوم، اضغط على الزر (3) واسحب مفصل الخرطوم. جمع الأنبوب بالفوهة أدخل الأنبوب الرفيع (4) في مقبض اليد (5) بتمايل. أدخل فوهة الشفط الخاصة بالأرضية (6) في الأنبوب الرفيع (4). الأنبوب الرفيع - أمسك بالعنق المتحرك (7) لكى يتمدد - اسحب الأنبوب حتى يصبح بالطول الذي يناسبك استخدام فوهة الشفط الخاصة بالسجاد والأرضية فوهة الشفط الخاصة بالسجاد والأرضية - فوهة بوضعيتين تأتى مصحوبة ببدالة (8) تمكنك من تعديل الوضعية حسب نوع ما تريد تنظيفه. وضعية الأرضية الصلبة (بلاط، بار آيه...) اضبغط على البدالة لخفض الفرشاة وضعية السجّاد اضبغط على البدالة لرفع الفرشاة استخدام الفومات الإضافية فرشاة الغبار (9) تستخدم فرشاة الغبار من أجل تكنيس إطارات الصور ومحيط الأثاث والكتب والأسطح المختلفة الأخرى أداة تنظيف الأماكن الضيقة (10) تستخدم أداة تنظيف الأماآن الضيقة من أجل تكنيس الأماآن التي يصعب الوصول إليها مثل أماكن وجود أنسجة العنكبوت وما بين وسائد الكنب. مكان حفظ الأدوات يوجد مكان في خلفية المكنسة لحفظ فرشاة الغبار وأداة تنظيف الأماآن الضيقة. ضع الإكسسو ارات فيها لاستعادتها بطريقة عملية. تشغييل المكنسة الكهربائية كيفية التشغيل