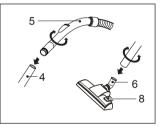

#### Connecting flexible hose

Put hose joint (1) into the socket (2) on unit When you want to take hose out, press button (3) and pull hose joint out.

#### Assembling pipe and nozzle

Insert telescopic pipe (4) into handgrip (5) reelingly.

Insert floor nozzle (6) into telescopic pipe (4)

#### Using accessory nozzles Dusting Brush (9)

Dusting brush is for vacuuming picture frames, furniture frames, books and other irregular surfaces.

#### Crevice tool (10)

Crevice tool is for vacuuming in those normally hard to reach places such as reaching cobwebs or between the cushions of a sofa.