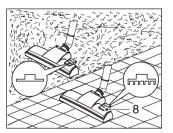

# Using carpet and floor nozzle Carpet and floor nozzle

•The 2 position nozzle This is equipped with a pedal (8) which allows you to alter its position according to the type of to be cleaned

Hard floor position(tiles, parquet floors...). Press on the pedal to lower the brush Carpet or rug position Press on the pedal to lift the brush up.