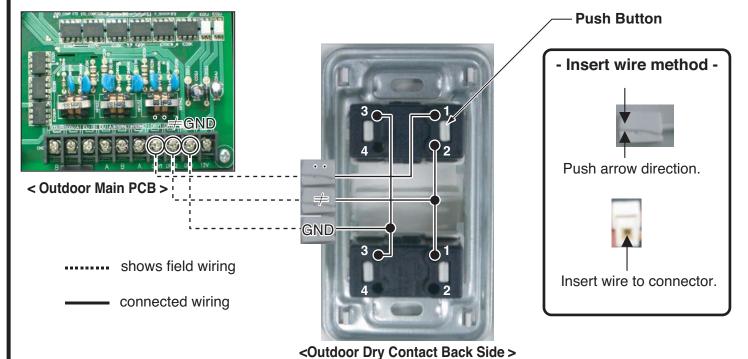

## 2. Connect Outdoor Main PCB and Outdoor Dry Contact

- Connect terminals(", ≠, GND) on the back side of the outdoor dry contact to terminals (", ≠, GND) of outdoor as show below.

\* Communication line length can be maximum 300m, use communication line as thick as 1.25mm<sup>2</sup>.

**ACAUTION** Pay attention to the wiring when the Push Button on the back side of Outdoor Dry Contact is pressed and the wires are pulled out.

3. Outdoor dry contact combines with switch box as shown below