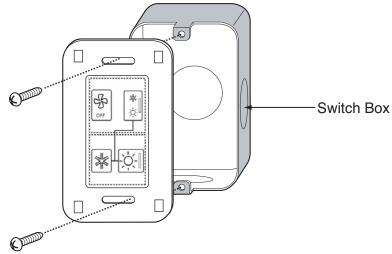

**ACAUTION** Pay attention to the wiring when the Push Button on the back side of Outdoor Dry Contact is pressed and the wires are pulled out.

3. Outdoor dry contact combines with switch box as shown below

4. Attach the front case

P/No.: 3828A20561T