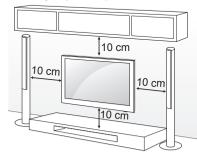

give an electric shock.

- Please follow the installation instructions below to prevent the product from overheating.
- The distance between the product and the wall should be more than 10 cm.
- Do not install the product in a place with no ventilation (e.g., on a bookshelf or in a cupboard).
- Do not install the product on a carpet or cushion.
- Make sure the air vent is not blocked by a tablecloth or curtain.