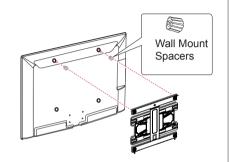

#### NOTE

- Use the screws that are listed on the VESA standard screw specifications.
- The wall mount kit includes an installation manual and necessary parts.
- The wall mount bracket is not provided. You can obtain additional accessories from your local dealer.
- The length of screws may differ depending on the wall mount. Make sure to use the proper length.
- For more information, refer to the manual supplied with the wall mount.
- When attaching a wall mounting bracket to the TV, insert the wall mount spacers into the TV wall mount holes to adjust the vertical angle of the TV. (Only 42LB56\*\*, 42LB55\*\*, 42LB62\*\*)