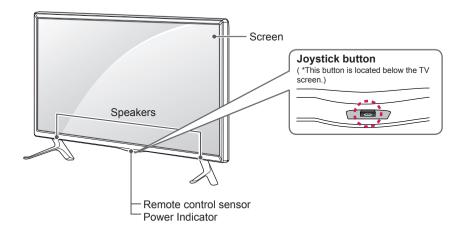

### Parts and buttons

(Only LB56\*\*, LB55\*\*, LB62\*\*-TA)

(Only LB62\*\*-TF/TE)

• You can set the power indicator light to on or off by selecting **OPTION** in the main menus.

### **Using the Joystick button**

You can simply operate the TV functions, by pressing to turn ON/OFF or sliding your finger over joystick button moving up, down, left or right.