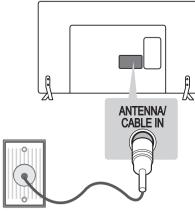

#### **Antenna Connection**

Connect the TV to a wall antenna socket with an RF cable (75  $\Omega$ ).

(\*Not Provided)

#### NOTE

- Use a signal splitter to use more than 2
- If the image quality is poor, install a signal amplifier properly to improve the image quality
- If the image quality is poor with an antenna connected, try to realign the antenna in the correct direction.
- An antenna cable and converter are not supplied.
- Supported DTV Audio: MPEG, Dolby Digital, Dolby Digital Plus, HE-AAC