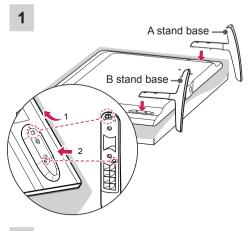

# Attaching the stand

(Only LB56\*\*, LB55\*\*, LB62\*\*-TA)

2

(Only LB62\*\*-TF/TE)

2

#### **CAUTION**

 When attaching the stand to the TV set, place the screen facing down on a cushioned table or flat surface to protect the screen from scratches.