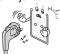

 Hold the top and bottom of the TV frame firmly. Make sure not to hold the transparent part, speaker, or speaker grill area.

- When transporting a large TV, there should be at least 2 people.
- When transporting the TV by hand, hold the TV as shown in the following illustration.