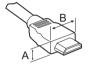

#### NOTE

- The items supplied with your product may vary depending on the model.
- Product specifications or contents of this manual may be changed without prior notice due to upgrade of product functions.
- For an optimal connection, HDMI cables and USB devices should have bezels less than 10 mm thick and 18 mm width. Use an extension cable that supports USB 2.0 if the USB cable or USB memory stick does not fit into your TV's USB port.

\*A ≤ 10 mm

\*B ≤ 18 mm

Remote control, batteries (AAA)

Owner's manual

Cable Holder 1EA

**Power Cord** 

Stand Screws 4EA, M4 x L14 (Only 39/42/47/50/ 55/60LB56\*\*, 42/49/55LB55\*\*, 42/49/55LB62\*\*)

Stand Screws 4EA, M4 x L20 (Only 32LB56\*\*, 32LB55\*\*, 32LB62\*\*)