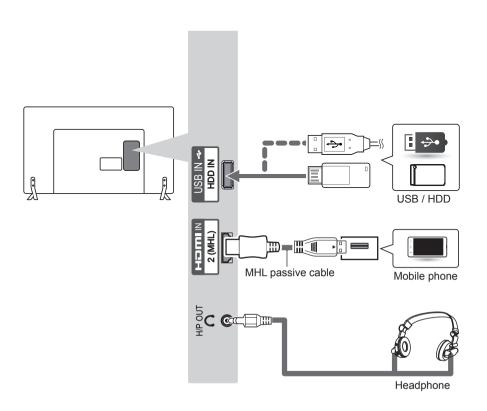

#### To remove the USB device

#### Q.MENU ⇒USB Device

Select a USB storage device that you want to remove

When you see a message that the USB device has been removed, separate the device from the TV

 Once a USB device has been selected for removal, it can no longer be read. Remove the USB storage device and then re-connect it

#### Using a USB storage device - warning

- If the USB storage device has a built-in auto recognition program or uses its own driver, it may not work.
- Some USB storage devices may not work or may work incorrectly.
- Use only USB storage devices formatted with the Windows FAT32 or NTFS File System.
- For external USB HDDs, it is recommended that you use devices with a rated voltage of less than 5 V and a rated current of less than 500 mA.
- It is recommended that you use USB memory sticks of 32 GB or less and USB HDDs of 1 TB or less.
- If a USB HDD with power-saving function does not work properly, turn the power off and on. For more information, refer to the user manual of the USB HDD.
- Data in the USB storage device can be damaged, so be sure to back up important files to other devices. Data maintenance is the user's responsibility and the manufacturer is not responsible for data loss.