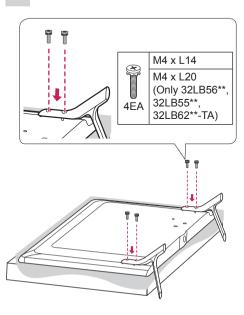

\*A ≤ 10 mm

\*B ≤ 18 mm

Remote control, batteries (AAA)

Owner's manual

Cable Holder 1EA

**Power Cord** 

Stand Screws 4EA, M4 x L14 (Only 39/42/47/50/ 55/60LB56\*\*, 42/49/55LB55\*\*, 42/49/55LB62\*\*)

Stand Screws 4EA, M4 x L20 (Only 32LB56\*\*, 32LB55\*\*, 32LB62\*\*)