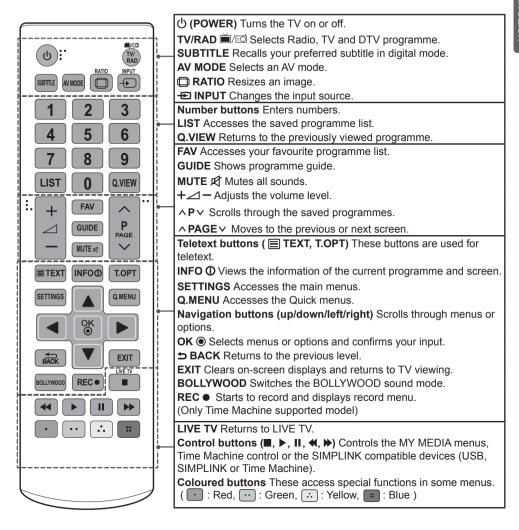

( : Red, : : Green, : : Yellow, : : Blue )

(Only LB62\*\*) (Only India)

(I) (POWER) Turns the TV on or off.

TV/RAD i / Selects Radio, TV and DTV programme.

SUBTITLE Recalls your preferred subtitle in digital mode.

**GUIDE** Shows programme guide.

SETTINGS Accesses the main menus.

**► INPUT** Changes the input source.

Number buttons Enters numbers.

LIST Accesses the saved programme list.

**Q.VIEW** Returns to the previously viewed programme.

FAV Accesses your favourite programme list.

30 Used for viewing 3D video.

^ P ∨ Scrolls through the saved programmes.

^ PAGE ∨ Moves to the previous or next screen.

**Teletext buttons ( ■ TEXT, T.OPT)** These buttons are used for teletext.

teletext. **INFO**  $\Phi$  Views the information of the current programme and screen.

**BOLLYWOOD** Switches the BOLLYWOOD sound mode.

3D OPTION Use this to view 3D video.

Q.MENU Accesses the Quick menus.

**Navigation buttons (up/down/left/right)** Scrolls through menus or options.

**OK** Selects menus or options and confirms your input.

⇒ BACK Returns to the previous level.

**EXIT** Clears on-screen displays and returns to TV viewing.

AV MODE Selects an AV mode.

**REC** • Starts to record and displays record menu.

(Only Time Machine supported model)

LIVE TV Returns to LIVE TV.

**Control buttons** (■, ▶, Ⅱ, ◄, ▶) Controls the MY MEDIA menus, Time Machine control or the SIMPLINK compatible devices (USB, SIMPLINK or Time Machine).

Coloured buttons These access special functions in some menus.

( : Red, : Green, : Yellow, : Blue )