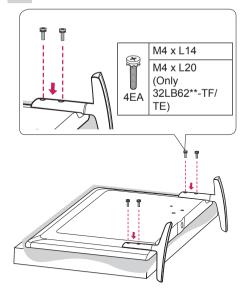

\*A ≤ 10 mm

\*B ≤ 18 mm

Remote control, batteries (AAA)

Owner's manual

Cable Holder 1EA

**Power Cord** 

Stand Screws 4EA, M4 x L14 (Only 39/42/47/50/ 55/60LB56\*\*, 42/49/55LB55\*\*, 42/49/55LB62\*\*)

Stand Screws 4EA, M4 x L20 (Only 32LB56\*\*, 32LB55\*\*, 32LB62\*\*)