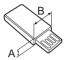

#### NOTE

- The items supplied with your product may vary depending on the model.
- Product specifications or contents of this manual may be changed without prior notice due to upgrade of product functions.
- For an optimal connection, HDMI cables and USB devices should have bezels less than 10 mm thick and 18 mm width. Use an extension cable that supports USB 2.0 if the USB cable or USB memory stick does not fit into your TV's USB port.

\*A ≤ 10 mm

\*B ≤ 18 mm

Remote control, batteries (AAA)

Owner's manual

Cable Holder 1EA

**Power Cord** 

Stand Screws 4EA, M4 x L14 (Only 39/42/47/50/ 55/60LB56\*\*, 42/49/55LB55\*\*, 42/49/55LB62\*\*)

Stand Screws 4EA, M4 x L20 (Only 32LB56\*\*, 32LB55\*\*, 32LB62\*\*)