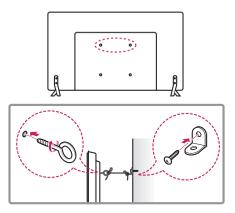

#### Securing the TV to a wall

(This feature is not available for all models.)

- 1 Insert and tighten the eye-bolts, or TV brackets and bolts on the back of the TV.
  - If there are bolts inserted at the eyebolts position, remove the bolts first.
- 2 Mount the wall brackets with the bolts to the
  - Match the location of the wall bracket and the eye-bolts on the rear of the TV.
- 3 Connect the eye-bolts and wall brackets tightly with a sturdy rope. Make sure to keep the rope horizontal with the flat surface.

#### NOTE

- Use a platform or cabinet that is strong and large enough to support the TV securely.
- Brackets, bolts and ropes are not provided. You can obtain additional accessories from your local dealer.