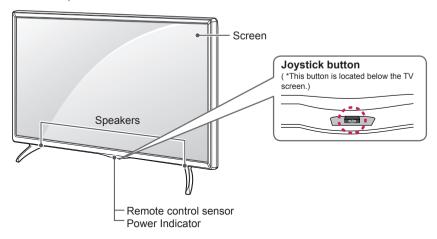

### Parts and buttons

(Only LB56\*\*, LB55\*\*, LB62\*\*-TA)

(Only LB62\*\*-TF/TE)

• You can set the power indicator light to on or off by selecting **OPTION** in the main menus.

### **Using the Joystick button**

You can simply operate the TV functions, by pressing to turn ON/OFF or sliding your finger over joystick button moving up, down, left or right.

#### **Basic Functions**

|   | Power On              | When the TV is turned off, place your finger on the joystick button and press it once and release it.                                                                                                                                       |
|---|-----------------------|---------------------------------------------------------------------------------------------------------------------------------------------------------------------------------------------------------------------------------------------|
| ٥ | Power Off             | When the TV is turned on, place your finger on the joystick button and press it once for a few seconds and release it. (However, if the Menu button is on the screen, pressing and holding the joystick button will let you exit the Menu.) |
|   | Volume<br>Control     | If you place your finger over the joystick button and move it left or right, you can adjust the volume level you want.                                                                                                                      |
| D | Programmes<br>Control | If you place your finger over the joystick button and move it up or down, you can scrolls through the saved programmes you want.                                                                                                            |

#### NOTE

 When your finger is over the joystick button and you are sliding finger forward/back ,left or right, be careful not to press down to hard on joystick . If you press down hard on joystick button first then the adjustment of Volume level and programme scroll action will not operate.

#### Adjusting the Menu

When the TV is turned on, press the joystick button one time.

You can adjust the Menu items  $(0, 3, \times, -)$  moving the joystick button up, down, left or right.

| (1)      | Q | TV Off     | Turns the power off.                                 |
|----------|---|------------|------------------------------------------------------|
|          | ø | Settings   | Accesses the main menu.                              |
|          | × | Close      | Clears on-screen displays and returns to TV viewing. |
| <u> </u> | • | Input List | Changes the input source.                            |