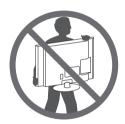

# Lifting and moving the TV

Please note the following advice to prevent the TV from being scratched or damaged and for safe transportation regardless of its type and size

#### CAUTION

- Avoid touching the screen at all times, as this may result in damage to the screen.
- It is recommended to move the TV in the box or packing material that the TV originally came in
- Before moving or lifting the TV, disconnect the power cord and all cables.
- When holding the TV, the screen should face away from you to avoid damage.

 Hold the top and bottom of the TV frame firmly. Make sure not to hold the transparent part, speaker, or speaker grill area.

- When transporting a large TV, there should be at least 2 people.
- When transporting the TV by hand, hold the TV as shown in the following illustration.

- When transporting the TV, do not expose the TV to jolts or excessive vibration.
- When transporting the TV, keep the TV upright, never turn the TV on its side or tilt towards the left or right.
- Do not apply excessive pressure to cause flexing /bending of frame chassis as it may damage screen.