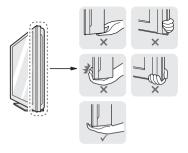

#### CAUTION

- Avoid touching the screen at all times, as this may result in damage to the screen.
- It is recommended to move the TV in the box or packing material that the TV originally came in
- Before moving or lifting the TV, disconnect the power cord and all cables.
- When holding the TV, the screen should face away from you to avoid damage.

 Hold the top and bottom of the TV frame firmly. Make sure not to hold the transparent part, speaker, or speaker grill area.

- When transporting a large TV, there should be at least 2 people.
- When transporting the TV by hand, hold the TV as shown in the following illustration.

- When transporting the TV, do not expose the TV to jolts or excessive vibration.
- When transporting the TV, keep the TV upright, never turn the TV on its side or tilt towards the left or right.
- Do not apply excessive pressure to cause flexing /bending of frame chassis as it may damage screen.