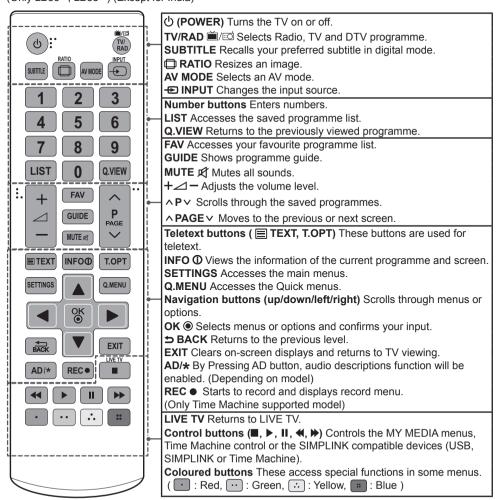

### REMOTE CONTROL

The descriptions in this manual are based on the buttons on the remote control. Please read this manual carefully and use the TV correctly. To replace batteries, open the battery cover, replace batteries (1.5 V AAA) matching the  $\bigoplus$  and  $\bigcirc$  ends to the label inside the compartment, and close the battery cover. To remove the batteries, perform the installation actions in reverse.

#### **CAUTION**

- Do not mix old and new batteries, as this may damage the remote control.
- In Analogue TV and some countries, some remote control buttons may not work.

Make sure to point the remote control toward the remote control sensor on the TV. (Only I B56\*\* I B55\*\*) (Except for India)

(Only LB56\*\*, LB55\*\*) (Only India)

(Only LB62\*\*) (Except for India)

(I) (POWER) Turns the TV on or off.

TV/RAD —/ Selects Radio, TV and DTV programme.

SUBTITLE Recalls your preferred subtitle in digital mode.

**GUIDE** Shows programme guide.

AV MODE Selects an AV mode.

**► INPUT** Changes the input source.

Number buttons Enters numbers.

LIST Accesses the saved programme list.

**Q.VIEW** Returns to the previously viewed programme.

FAV Accesses your favourite programme list.

30 Used for viewing 3D video.

MUTE 好 Mutes all sounds.

+

─ Adjusts the volume level.

^ P ∨ Scrolls through the saved programmes.

^ PAGE ∨ Moves to the previous or next screen.

**Teletext buttons ( ■ TEXT, T.OPT)** These buttons are used for teletext

teletext.

INFO  $\Phi$  Views the information of the current programme and screen.

**SETTINGS** Accesses the main menus.

3D OPTION Use this to view 3D video.

Q.MENU Accesses the Quick menus.

Navigation buttons (up/down/left/right) Scrolls through menus or options.

OK 

Selects menus or options and confirms your input.

S BACK Returns to the previous level.

**EXIT** Clears on-screen displays and returns to TV viewing.

AD/\* By pressing the AD button, audio descriptions function will be enabled. (Depending on model)

REC • Starts to record and displays record menu.

(Only Time Machine supported model)

LIVE TV Returns to LIVE TV.

**Control buttons** (■, ▶, II, ◄, ▶) Controls the MY MEDIA menus, Time Machine control or the SIMPLINK compatible devices (USB, SIMPLINK or Time Machine).

Coloured buttons These access special functions in some menus.

( : Red, : : Green, : : Yellow, : : Blue )

(Only LB62\*\*) (Only India)

(I) (POWER) Turns the TV on or off.

TV/RAD i / Selects Radio, TV and DTV programme.

SUBTITLE Recalls your preferred subtitle in digital mode.