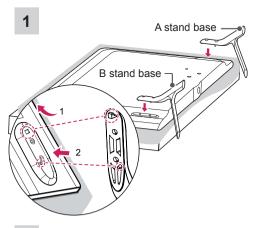

# Attaching the stand

(Only LB56\*\*, LB55\*\*, LB62\*\*-TA)

2

(Only LB62\*\*-TF/TE)

2

#### **CAUTION**

 When attaching the stand to the TV set, place the screen facing down on a cushioned table or flat surface to protect the screen from scratches.