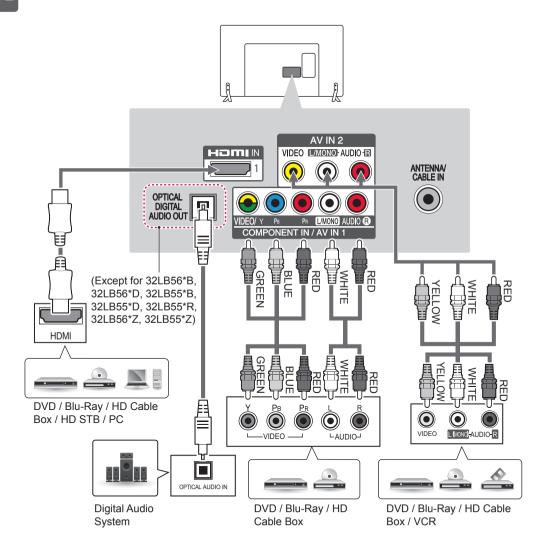

# MAKING CONNECTIONS

This section on **MAKING CONNECTIONS** mainly uses diagrams for the LB5600 models.

Connect various external devices to the TV and switch input modes to select an external device. For more information of external device's connection, refer to the manual provided with each device

Available external devices are: HD receivers, DVD players, VCRs, audio systems, USB storage devices, PC, gaming devices, and other external devices

### NOTE

- The external device connection may differ from the model.
- Connect external devices to the TV regardless of the order of the TV port.
- If you record a TV programme on a DVD recorder or VCR, make sure to connect the TV signal input cable to the TV through a DVD recorder or VCR. For more information of recording, refer to the manual provided with the connected device.
- Refer to the external equipment's manual for operating instructions.
- If you connect a gaming device to the TV, use the cable supplied with the gaming device.
- In PC mode, there may be noise associated with the resolution, vertical pattern, contrast or brightness. If noise is present, change the PC output to another resolution, change the refresh rate to another rate or adjust the brightness and contrast on the PICTURE menu until the picture is clear.
- In PC mode, some resolution settings may not work properly depending on the graphics card.

#### **Other Connections**

Connect your TV to external devices. For the best picture and audio quality, connect the external device and the TV with the HDMI cable as shown. Some separate cable is not provided.