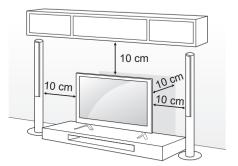

give an electric shock.

- Please follow the installation instructions below to prevent the product from overheating.
- The distance between the product and the wall should be more than 10 cm.
- Do not install the product in a place with no ventilation (e.g., on a bookshelf or in a cupboard).
- Do not install the product on a carpet or cushion.
- Make sure the air vent is not blocked by a tablecloth or curtain.

# Mounting on a table

- 1 Lift and tilt the TV into its upright position on a table
  - Leave a 10 cm (minimum) space from the wall for proper ventilation.

2 Connect the power cord to a wall outlet.