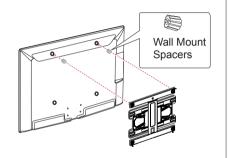

#### NOTE

- Use the screws that are listed on the VESA standard screw specifications.
- The wall mount kit includes an installation manual and necessary parts.
- The wall mount bracket is not provided. You can obtain additional accessories from your local dealer.
- The length of screws may differ depending on the wall mount. Make sure to use the proper length.
- For more information, refer to the manual supplied with the wall mount.
- When attaching a third-party wall mounting bracket to the TV, insert the wall mount spacers into the TV wall mount holes to move your TV in vertical angle. Please make sure not to use the spacers for LG wall mounting bracket. (Only 42LB56\*\*, 42LB55\*\*, 42LB62\*\*)