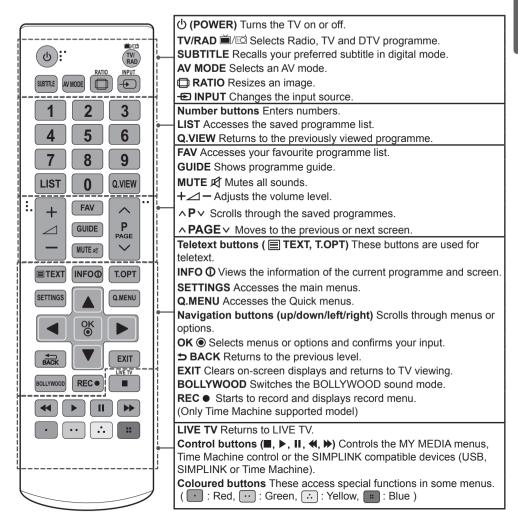

Coloured buttons These access special functions in some menus.

( : Red, : Green, : Yellow, : Blue )

(Only LB62\*\*) (Only India)

(I) (POWER) Turns the TV on or off.

TV/RAD i / Selects Radio, TV and DTV programme.

SUBTITLE Recalls your preferred subtitle in digital mode.

**GUIDE** Shows programme guide.

SETTINGS Accesses the main menus.

INPUT Changes the input source.

Number buttons Enters numbers.

LIST Accesses the saved programme list.

**Q.VIEW** Returns to the previously viewed programme.

FAV Accesses your favourite programme list.

**3**D Used for viewing 3D video.

MUTE 好 Mutes all sounds.

**^P∨** Scrolls through the saved programmes.

^ PAGE ∨ Moves to the previous or next screen.

**Teletext buttons ( ■ TEXT, T.OPT)** These buttons are used for teletext.

teletext.

INFO  $\Phi$  Views the information of the current programme and screen.

**BOLLYWOOD** Switches the BOLLYWOOD sound mode.

3D OPTION Use this to view 3D video.

Q.MENU Accesses the Quick menus.

Navigation buttons (up/down/left/right) Scrolls through menus or options.

**OK** Selects menus or options and confirms your input.

⇒ BACK Returns to the previous level.

**EXIT** Clears on-screen displays and returns to TV viewing.

AV MODE Selects an AV mode.

**REC** • Starts to record and displays record menu.

(Only Time Machine supported model)

LIVE TV Returns to LIVE TV.

**Control buttons** (■, ▶, Ⅱ, ◄, ▶) Controls the MY MEDIA menus, Time Machine control or the SIMPLINK compatible devices (USB, SIMPLINK or Time Machine).

Coloured buttons These access special functions in some menus.