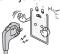

#### Using the Joystick button

You can simply operate the TV functions, by pressing to turn ON/OFF or sliding your finger over joystick button moving up, down, left or right.

#### **Basic Functions**

|   | Power On              | When the TV is turned off, place your finger on the joystick button and press it once and release it.                                                                                                                                       |
|---|-----------------------|---------------------------------------------------------------------------------------------------------------------------------------------------------------------------------------------------------------------------------------------|
| ٥ | Power Off             | When the TV is turned on, place your finger on the joystick button and press it once for a few seconds and release it. (However, if the Menu button is on the screen, pressing and holding the joystick button will let you exit the Menu.) |
|   | Volume<br>Control     | If you place your finger over the joystick button and move it left or right, you can adjust the volume level you want.                                                                                                                      |
| D | Programmes<br>Control | If you place your finger over the joystick button and move it up or down, you can scrolls through the saved programmes you want.                                                                                                            |

#### NOTE

 When your finger is over the joystick button and you are sliding finger forward/back ,left or right, be careful not to press down to hard on joystick . If you press down hard on joystick button first then the adjustment of Volume level and programme scroll action will not operate.