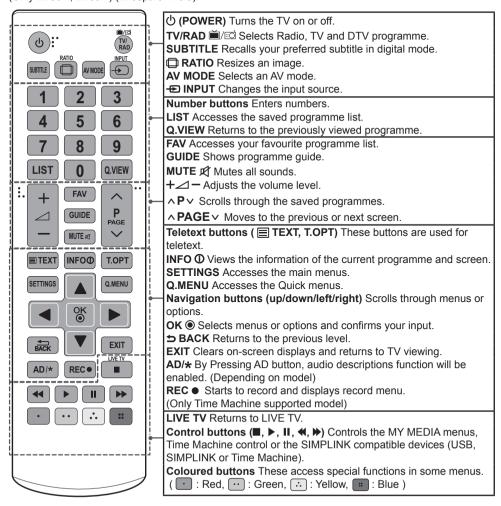

#### REMOTE CONTROL

The descriptions in this manual are based on the buttons on the remote control. Please read this manual carefully and use the TV correctly. To replace batteries, open the battery cover, replace batteries (1.5 V AAA) matching the  $\bigoplus$  and  $\bigcirc$  ends to the label inside the compartment, and close the battery cover. To remove the batteries, perform the installation actions in reverse.

#### **CAUTION**

- Do not mix old and new batteries, as this may damage the remote control.
- In Analogue TV and some countries, some remote control buttons may not work.

Make sure to point the remote control toward the remote control sensor on the TV. (Only I B56\*\* I B55\*\*) (Except for India)

(Only LB56\*\*, LB55\*\*) (Only India)

(Only LB62\*\*) (Except for India)

(I) (POWER) Turns the TV on or off.

TV/RAD <u>■</u>/ Selects Radio, TV and DTV programme.

SUBTITLE Recalls your preferred subtitle in digital mode.

**GUIDE** Shows programme quide.

AV MODE Selects an AV mode.

**► INPUT** Changes the input source.

Number buttons Enters numbers.

LIST Accesses the saved programme list.

**Q.VIEW** Returns to the previously viewed programme.

FAV Accesses your favourite programme list.

30 Used for viewing 3D video.

^ P ∨ Scrolls through the saved programmes.

^ PAGE ✓ Moves to the previous or next screen.

**Teletext buttons ( ■ TEXT, T.OPT)** These buttons are used for teletext.

teletext. **INFO**  $\Phi$  Views the information of the current programme and screen.

**SETTINGS** Accesses the main menus.

3D OPTION Use this to view 3D video.

Q.MENU Accesses the Quick menus.

Navigation buttons (up/down/left/right) Scrolls through menus or options.

OK 

Selects menus or options and confirms your input.

S BACK Returns to the previous level.

**EXIT** Clears on-screen displays and returns to TV viewing.

AD/\* By pressing the AD button, audio descriptions function will be enabled. (Depending on model)

REC • Starts to record and displays record menu.

(Only Time Machine supported model)

LIVE TV Returns to LIVE TV.

**Control buttons** (■, ▶, II, ◄, ▶) Controls the MY MEDIA menus, Time Machine control or the SIMPLINK compatible devices (USB, SIMPLINK or Time Machine).

Coloured buttons These access special functions in some menus.

( : Red, : Green, : Yellow, : Blue )

(Only LB62\*\*) (Only India)

(I) (POWER) Turns the TV on or off.

TV/RAD i / Selects Radio, TV and DTV programme.