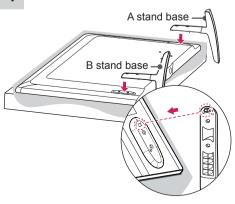

Cable Managements 2EA

**Wall mount spacers** 2EA (Only 42LB56\*\*, 42LB55\*\*, 42LB62\*\*)

**Stand Base** (Only LB56\*\*, LB55\*\*, LB62\*\*-TA)

Stand Base (Only LB62\*\*-TF)

Cinema 3D Glasses The number of 3D glasses may differ depending on the model or country. (Only LB62\*\*)

# Attaching the stand

(Only LB56\*\*, LB55\*\*, LB62\*\*-TA)

2

(Only LB62\*\*-TF)

1

2

#### **CAUTION**

 When attaching the stand to the TV set, place the screen facing down on a cushioned table or flat surface to protect the screen from scratches.