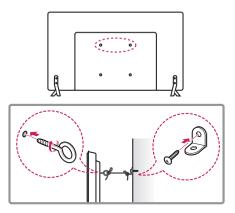

#### Securing the TV to a wall

(This feature is not available for all models.)

- 1 Insert and tighten the eye-bolts, or TV brackets and bolts on the back of the TV.
  - If there are bolts inserted at the eyebolts position, remove the bolts first.
- 2 Mount the wall brackets with the bolts to the
  - Match the location of the wall bracket and the eye-bolts on the rear of the TV.
- 3 Connect the eye-bolts and wall brackets tightly with a sturdy rope. Make sure to keep the rope horizontal with the flat surface.

#### CAUTION

 Make sure that children do not climb on or hang on the TV.

#### NOTE

- Use a platform or cabinet that is strong and large enough to support the TV securely.
- Brackets, bolts and ropes are not provided. You can obtain additional accessories from your local dealer.