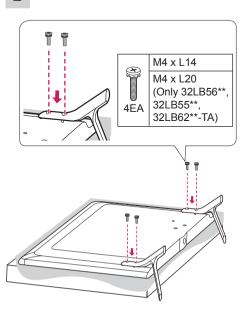

\*A ≤ 10 mm

\*B ≤ 18 mm

Remote control, batteries (AAA)

Owner's manual

Cable Holder 1EA

**Power Cord** 

Stand Screws 4EA, M4 x L14 (Only 39/42/47/50/ 55/60LB56\*\*, 42/49/55LB55\*\*, 42/49/55LB62\*\*)

Stand Screws 4EA, M4 x L20 (Only 32LB56\*\*, 32LB55\*\*, 32LB62\*\*)

# Attaching the stand

(Only LB56\*\*, LB55\*\*, LB62\*\*-TA)

2

(Only LB62\*\*-TF)

1

2

#### **CAUTION**

 When attaching the stand to the TV set, place the screen facing down on a cushioned table or flat surface to protect the screen from scratches.