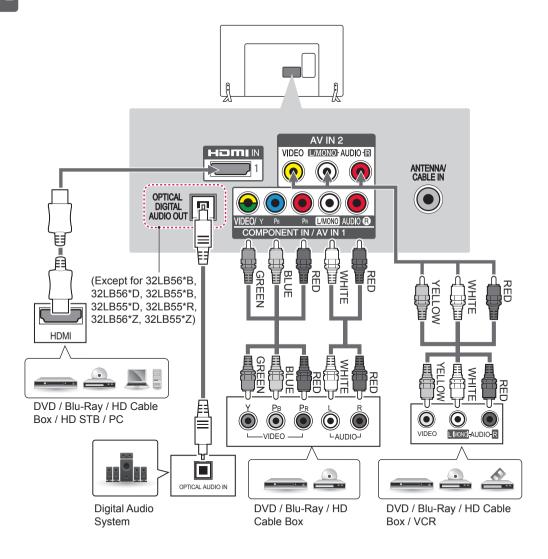

# MAKING CONNECTIONS

This section on **MAKING CONNECTIONS** mainly uses diagrams for the LB5600 models.

Connect various external devices to the TV and switch input modes to select an external device. For more information of external device's connection, refer to the manual provided with each device

Available external devices are: HD receivers, DVD players, VCRs, audio systems, USB storage devices, PC, gaming devices, and other external devices.

#### **NOTE**

- The external device connection may differ from the model.
- Connect external devices to the TV regardless of the order of the TV port.
- If you record a TV programme on a DVD recorder or VCR, make sure to connect the TV signal input cable to the TV through a DVD recorder or VCR. For more information of recording, refer to the manual provided with the connected device
- Refer to the external equipment's manual for operating instructions.
- If you connect a gaming device to the TV, use the cable supplied with the gaming device.
- In PC mode, there may be noise associated with the resolution, vertical pattern, contrast or brightness. If noise is present, change the PC output to another resolution, change the refresh rate to another rate or adjust the brightness and contrast on the PICTURE menu until the picture is clear.
- In PC mode, some resolution settings may not work properly depending on the graphics card.

#### **Other Connections**

Connect your TV to external devices. For the best picture and audio quality, connect the external device and the TV with the HDMI cable as shown. Some separate cable is not provided.