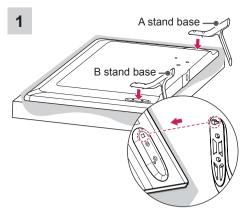

# Attaching the stand

(Only LB56\*\*, LB55\*\*, LB62\*\*-TA)

2

(Only LB62\*\*-TF)

1

2

#### **CAUTION**

 When attaching the stand to the TV set, place the screen facing down on a cushioned table or flat surface to protect the screen from scratches.