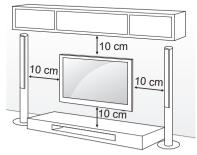

# Mounting on a table

- 1 Lift and tilt the TV into its upright position on a table
  - Leave a 10 cm (minimum) space from the wall for proper ventilation.

2 Connect the power cord to a wall outlet.