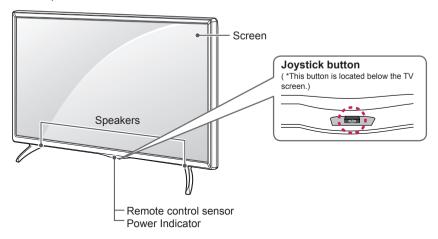

#### Parts and buttons

(Only LB56\*\*, LB55\*\*, LB62\*\*-TA)

(Only LB62\*\*-TF)

• You can set the power indicator light to on or off by selecting **OPTION** in the main menus.

#### Using the Joystick button

You can simply operate the TV functions, by pressing to turn ON/OFF or sliding your finger over joystick button moving up, down, left or right.

#### **Basic Functions**

|   | Power On              | When the TV is turned off, place your finger on the joystick button and press it once and release it.                                                                                                                                       |
|---|-----------------------|---------------------------------------------------------------------------------------------------------------------------------------------------------------------------------------------------------------------------------------------|
| ٥ | Power Off             | When the TV is turned on, place your finger on the joystick button and press it once for a few seconds and release it. (However, if the Menu button is on the screen, pressing and holding the joystick button will let you exit the Menu.) |
|   | Volume<br>Control     | If you place your finger over the joystick button and move it left or right, you can adjust the volume level you want.                                                                                                                      |
| D | Programmes<br>Control | If you place your finger over the joystick button and move it up or down, you can scrolls through the saved programmes you want.                                                                                                            |

#### NOTE

 When your finger is over the joystick button and you are sliding finger forward/back ,left or right, be careful not to press down to hard on joystick . If you press down hard on joystick button first then the adjustment of Volume level and programme scroll action will not operate.

#### Adjusting the Menu

When the TV is turned on, press the joystick button one time.

You can adjust the Menu items  $(0, 3, \times, -)$  moving the joystick button up, down, left or right.

| (1)      | Q | TV Off     | Turns the power off.                                 |
|----------|---|------------|------------------------------------------------------|
|          | ø | Settings   | Accesses the main menu.                              |
|          | × | Close      | Clears on-screen displays and returns to TV viewing. |
| <u> </u> | • | Input List | Changes the input source.                            |