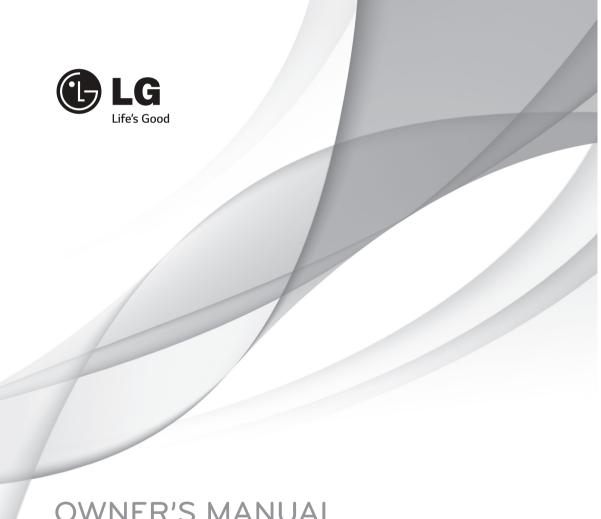

 Hold the top and bottom of the TV frame firmly. Make sure not to hold the transparent part, speaker, or speaker grill area.

- When transporting a large TV, there should be at least 2 people.
- When transporting the TV by hand, hold the TV as shown in the following illustration.

- When transporting the TV, do not expose the TV to jolts or excessive vibration.
- When transporting the TV, keep the TV upright, never turn the TV on its side or tilt towards the left or right.
- Do not apply excessive pressure to cause flexing /bending of frame chassis as it may damage screen.