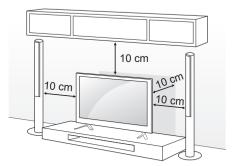

# Mounting on a table

- 1 Lift and tilt the TV into its upright position on a table
  - Leave a 10 cm (minimum) space from the wall for proper ventilation.

2 Connect the power cord to a wall outlet.