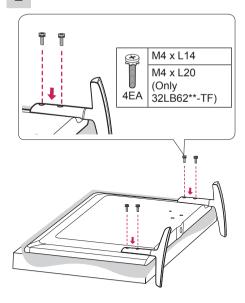

\*A ≤ 10 mm

\*B ≤ 18 mm

Remote control, batteries (AAA)

Owner's manual

Cable Holder 1EA

**Power Cord** 

Stand Screws 4EA, M4 x L14 (Only 39/42/47/50/ 55/60LB56\*\*, 42/49/55LB55\*\*, 42/49/55LB62\*\*)

Stand Screws 4EA, M4 x L20 (Only 32LB56\*\*, 32LB55\*\*, 32LB62\*\*)

# Attaching the stand

(Only LB56\*\*, LB55\*\*, LB62\*\*-TA)

2

(Only LB62\*\*-TF)

1

2

#### **CAUTION**

 When attaching the stand to the TV set, place the screen facing down on a cushioned table or flat surface to protect the screen from scratches.