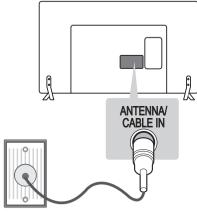

#### **Antenna Connection**

Connect the TV to a wall antenna socket with an RF cable (75  $\Omega$ ).

(\*Not Provided)

#### NOTE

- Use a signal splitter to use more than 2
- If the image quality is poor, install a signal amplifier properly to improve the image quality
- If the image quality is poor with an antenna connected, try to realign the antenna in the correct direction.
- An antenna cable and converter are not supplied.
- Supported DTV Audio: MPEG, Dolby Digital, Dolby Digital Plus, HE-AAC