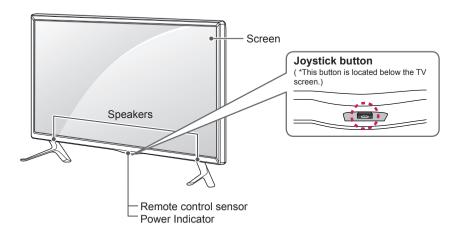

#### Parts and buttons

(Only LB56\*\*, LB55\*\*, LB62\*\*-TA)

(Only LB62\*\*-TF)

• You can set the power indicator light to on or off by selecting **OPTION** in the main menus.

#### Using the Joystick button

You can simply operate the TV functions, by pressing to turn ON/OFF or sliding your finger over joystick button moving up, down, left or right.

#### **Basic Functions**

|   | Power On              | When the TV is turned off, place your finger on the joystick button and press it once and release it.                                                                                                                                       |
|---|-----------------------|---------------------------------------------------------------------------------------------------------------------------------------------------------------------------------------------------------------------------------------------|
| ٥ | Power Off             | When the TV is turned on, place your finger on the joystick button and press it once for a few seconds and release it. (However, if the Menu button is on the screen, pressing and holding the joystick button will let you exit the Menu.) |
|   | Volume<br>Control     | If you place your finger over the joystick button and move it left or right, you can adjust the volume level you want.                                                                                                                      |
| D | Programmes<br>Control | If you place your finger over the joystick button and move it up or down, you can scrolls through the saved programmes you want.                                                                                                            |

#### NOTE

 When your finger is over the joystick button and you are sliding finger forward/back ,left or right, be careful not to press down to hard on joystick . If you press down hard on joystick button first then the adjustment of Volume level and programme scroll action will not operate.

#### Adjusting the Menu

When the TV is turned on, press the joystick button one time.

You can adjust the Menu items  $(0, 3, \times, -)$  moving the joystick button up, down, left or right.

| (1)      | Q | TV Off     | Turns the power off.                                 |
|----------|---|------------|------------------------------------------------------|
|          | ø | Settings   | Accesses the main menu.                              |
|          | × | Close      | Clears on-screen displays and returns to TV viewing. |
| <u> </u> | • | Input List | Changes the input source.                            |