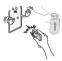

#### REMOTE CONTROL

The descriptions in this manual are based on the buttons on the remote control. Please read this manual carefully and use the TV correctly. To replace batteries, open the battery cover, replace batteries (1.5 V AAA) matching the  $\bigoplus$  and  $\bigcirc$  ends to the label inside the compartment, and close the battery cover. To remove the batteries, perform the installation actions in reverse.

#### **CAUTION**

- Do not mix old and new batteries, as this may damage the remote control.
- In Analogue TV and some countries, some remote control buttons may not work.

Make sure to point the remote control toward the remote control sensor on the TV. (Only I B56\*\* I B55\*\*) (Except for India)