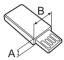

Make sure to use screws and wall mount bracket that meet the VESA standard. Standard dimensions for the wall mount kits are described in the following table.

#### Separate purchase(Wall Mounting Bracket)

| Model              | 32/39LB56**<br>32LB55**<br>32LB62** | 42/47/50/55LB56**<br>42/49/55LB55**<br>42/49/55LB62** |
|--------------------|-------------------------------------|-------------------------------------------------------|
| VESA (A x B)       | 200 x 200                           | 400 x 400                                             |
| Standard screw     | M6                                  | M6                                                    |
| Number of screws   | 4                                   | 4                                                     |
| Wall mount         | LSW240B                             | LSW440B                                               |
| bracket            | MSW240                              | MSW240                                                |
| Model              | 60LB56**                            |                                                       |
| VESA (A x B)       | 400 x 400                           |                                                       |
| Standard screw     | M6                                  |                                                       |
| Number of screws   | 4                                   |                                                       |
| Wall mount bracket | LSW440B                             |                                                       |