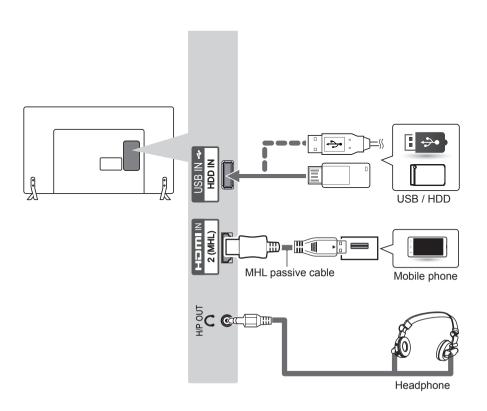

# MAKING CONNECTIONS

This section on **MAKING CONNECTIONS** mainly uses diagrams for the LB5600 models.

Connect various external devices to the TV and switch input modes to select an external device. For more information of external device's connection, refer to the manual provided with each device

Available external devices are: HD receivers, DVD players, VCRs, audio systems, USB storage devices, PC, gaming devices, and other external devices.

#### **NOTE**

- The external device connection may differ from the model.
- Connect external devices to the TV regardless of the order of the TV port.
- If you record a TV programme on a DVD recorder or VCR, make sure to connect the TV signal input cable to the TV through a DVD recorder or VCR. For more information of recording, refer to the manual provided with the connected device
- Refer to the external equipment's manual for operating instructions.
- If you connect a gaming device to the TV, use the cable supplied with the gaming device.
- In PC mode, there may be noise associated with the resolution, vertical pattern, contrast or brightness. If noise is present, change the PC output to another resolution, change the refresh rate to another rate or adjust the brightness and contrast on the PICTURE menu until the picture is clear.
- In PC mode, some resolution settings may not work properly depending on the graphics card.

#### Q.MENU ⇒USB Device

Select a USB storage device that you want to remove

When you see a message that the USB device has been removed, separate the device from the TV

 Once a USB device has been selected for removal, it can no longer be read. Remove the USB storage device and then re-connect it

#### Using a USB storage device - warning

- If the USB storage device has a built-in auto recognition program or uses its own driver, it may not work.
- Some USB storage devices may not work or may work incorrectly.
- Use only USB storage devices formatted with the Windows FAT32 or NTFS File System.
- For external USB HDDs, it is recommended that you use devices with a rated voltage of less than 5 V and a rated current of less than 500 mA.
- It is recommended that you use USB memory sticks of 32 GB or less and USB HDDs of 1 TB or less.
- If a USB HDD with power-saving function does not work properly, turn the power off and on. For more information, refer to the user manual of the USB HDD.
- Data in the USB storage device can be damaged, so be sure to back up important files to other devices. Data maintenance is the user's responsibility and the manufacturer is not responsible for data loss.