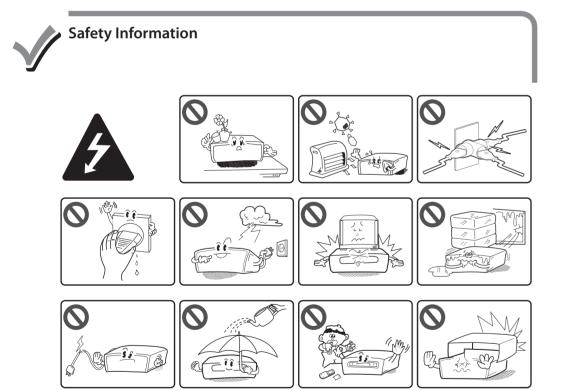

() Not all modes support private sound and pairing multiple devices is not available.

REMOVE COVER (OR BACK) NO USER-SERVICEABLE PARTS INSIDE REFER SERVICING TO QUALIFIED SERVICE PERSONNEL.

This lightning flash with arrowhead symbol within an equilateral triangle is intended to alert the user to the presence of uninsulated dangerous voltage within the product's enclosure that may be of sufficient magnitude to constitute a risk of electric shock to persons.

WARNING: TO PREVENT FIRE OR ELECTRIC SHOCK HAZARD, DO NOT EXPOSE THIS PRODUCT TO RAIN OR MOISTURE. WARNING: Do not install this equipment in a confined space such as a book case or similar unit.

**CAUTION:** Do not block any ventilation openings. Install in accordance with the manufacturer's instructions. Slots and openings in the cabinet are provided for ventilation and to ensure reliable operation of the product and to protect it from over heating. The openings shall be never be blocked by placing the product on a bed, sofa, rug or other similar surface. This product shall not be placed in a built-in installation such as a bookcase or rack unless proper ventilation is provided or the manufacturer's instruction has been adhered to.

**CAUTION:** This product employs a Laser System. To ensure proper use of this product, please read this owner's manual carefully and retain it for future reference. Shall the unit require maintenance, contact an authorized service centre. Use of controls, adjustments or the performance of procedures other than those specified herein may result in hazardous radiation exposure. To prevent direct exposure to laser beam, do not try to open the enclosure. **CAUTION concerning the Power Cord** 

To disconnect power from the mains, pull out the mains cord plug. When installing the product, ensure that the plug is easily accessible.

**CAUTION:** The apparatus shall not be exposed to water (dripping or splashing) and no objects filled with liquids, such as vases, shall be placed on the apparatus. This device is equipped with a portable battery or accumulator.

Safety way to remove the battery or the battery for accumulator. Safety way to remove the old battery or the battery from the equipment: Remove the old battery or battery pack, follow the steps in reverse order than the assembly. To prevent contamination of the environment and bring on possible threat to human and animal health, the old battery or the battery put it in the appropriate container at designated collection points. Do not dispose of batteries or battery together with other waste. It is recommended that you use local, free reimbursement systems batteries and accumulators. The battery shall not be exposed to excessive heat such as sunshine, fire or the like.