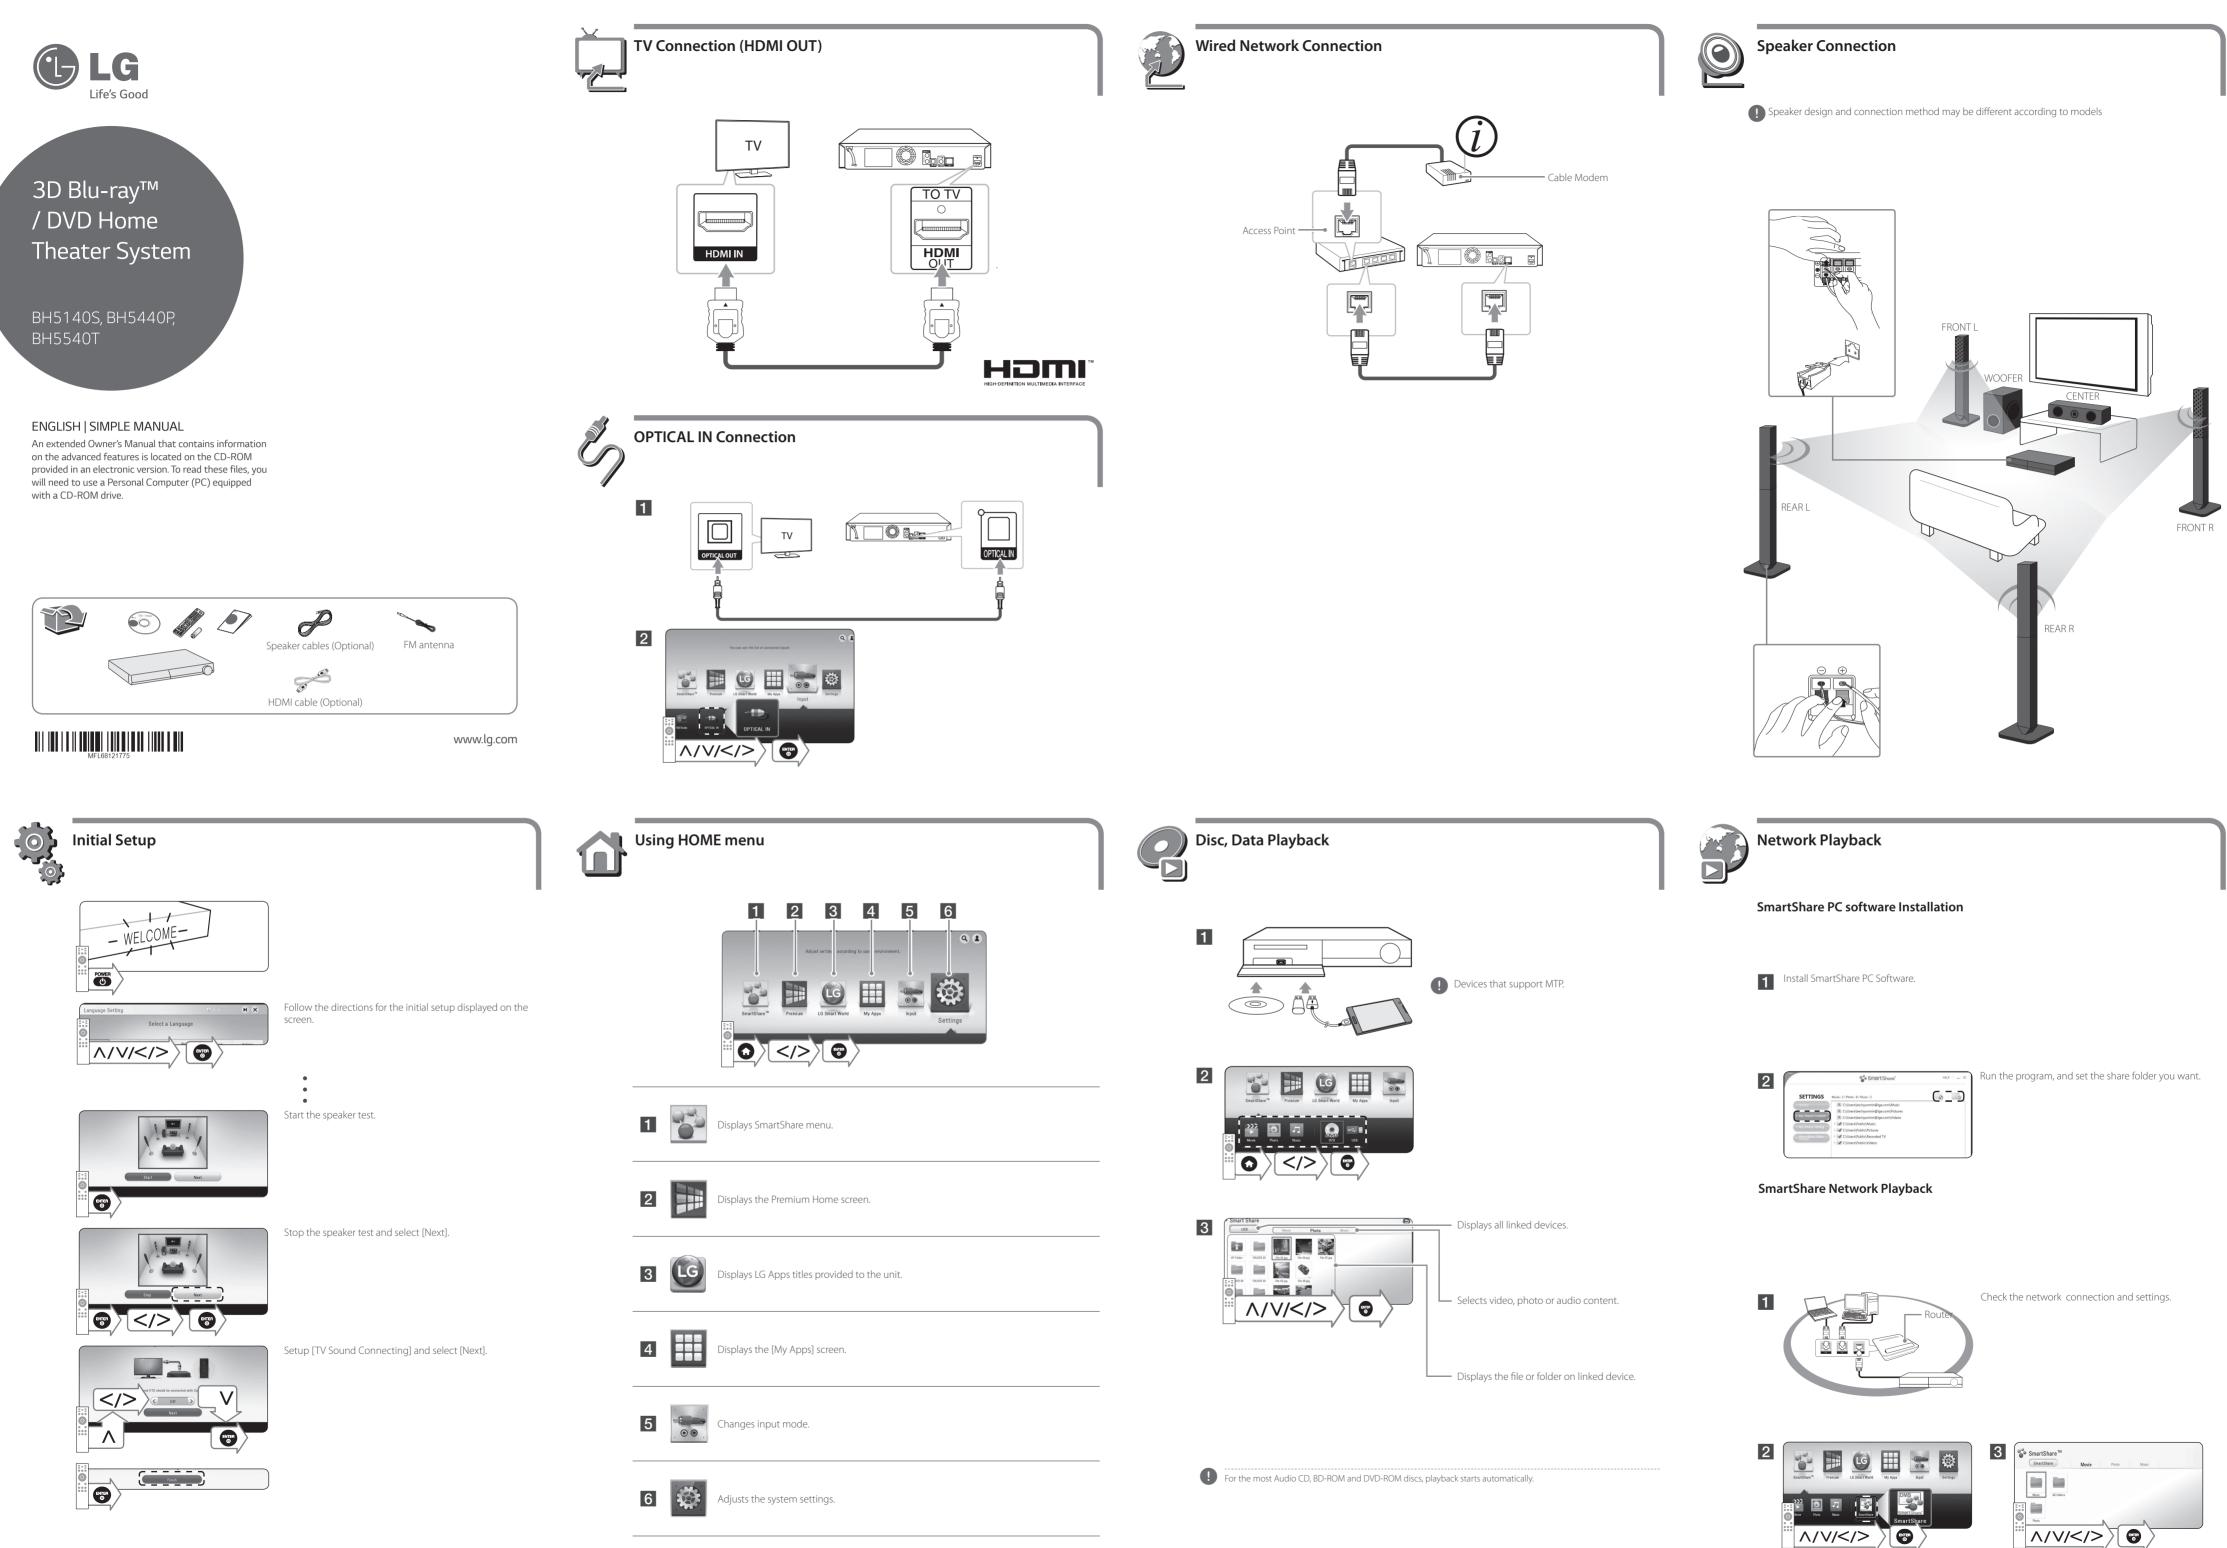

() Not all modes support private sound and pairing multiple devices is not available.







REMOVE COVER (OR BACK) NO USER-SERVICEABLE PARTS INSIDE REFER SERVICING TO QUALIFIED SERVICE PERSONNEL.



This lightning flash with arrowhead symbol within an equilateral triangle is intended to alert the user to the presence of uninsulated dangerous voltage within the product's enclosure that may be of sufficient magnitude to constitute a risk of electric shock to persons.



The exclamation point within an equilateral triangle is intended to alert the user to the presence of important operating and maintenance (servicing) instructions in the literature accompanying the product.

WARNING: TO PREVENT FIRE OR ELECTRIC SHOCK HAZARD, DO NOT EXPOSE THIS PRODUCT TO RAIN OR MOISTURE. WARNING: