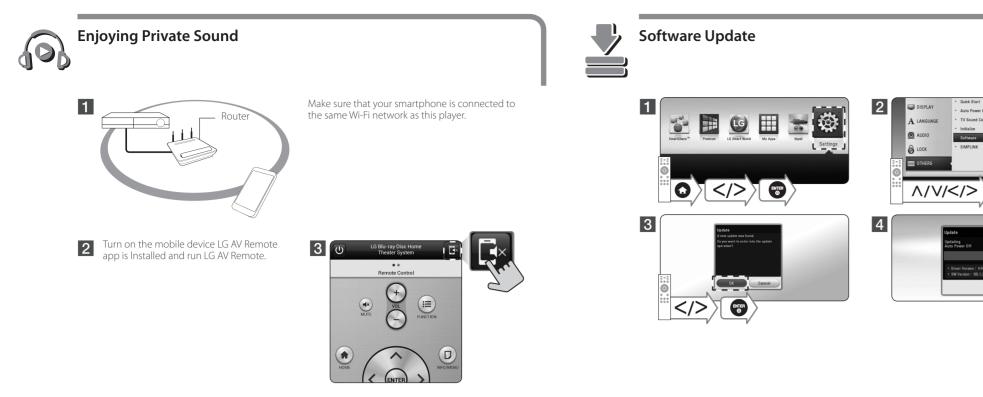

## Customer Support

۲

You can update the Player using the latest software to enhance the products operation and/or add new features. To obtain the latest software for this player (if updates have been made), proceed the software updates as above or visit <u>http://www.lg.com</u> or contact LG Electronics customer care centre.