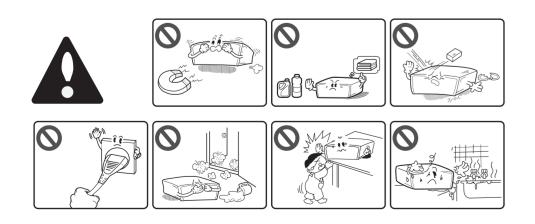

The exclamation point within an equilateral triangle is intended to alert the user to the presence of important operating and maintenance (servicing) instructions in the literature accompanying the product.

WARNING: TO PREVENT FIRE OR ELECTRIC SHOCK HAZARD, DO NOT EXPOSE THIS PRODUCT TO RAIN OR MOISTURE. WARNING: Do not install this equipment in a confined space such as a book case or similar unit.

**CAUTION:** Do not block any ventilation openings. Install in accordance with the manufacturer's instructions. Slots and openings in the cabinet are provided for ventilation and to ensure reliable operation of the product and to protect it from over heating. The openings shall be never be blocked by placing the product on a bed, sofa, rug or other similar surface. This product shall not be placed in a built-in installation such as a bookcase or rack unless proper ventilation is provided or the manufacturer's instruction has been adhered to.

**CAUTION:** This product employs a Laser System. To ensure proper use of this product, please read this owner's manual carefully and retain it for future reference. Shall the unit require maintenance, contact an authorized service centre. Use of controls, adjustments or the performance of procedures other than those specified herein may result in hazardous radiation exposure. To prevent direct exposure to laser beam, do not try to open the enclosure. **CAUTION concerning the Power Cord** 

To disconnect power from the mains, pull out the mains cord plug. When installing the product, ensure that the plug is easily accessible.

**CAUTION:** The apparatus shall not be exposed to water (dripping or splashing) and no objects filled with liquids, such as vases, shall be placed on the apparatus. This device is equipped with a portable battery or accumulator.