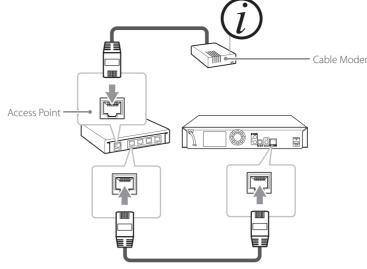

() Not all modes support private sound and pairing multiple devices is not available.







REMOVE COVER (OR BACK) NO USER-SERVICEABLE PARTS INSIDE REFER SERVICING TO QUALIFIED SERVICE PERSONNEL.



This lightning flash with arrowhead symbol within an equilateral triangle is intended to alert the user to the presence of uninsulated dangerous voltage within the product's enclosure that may be of sufficient magnitude to constitute a risk of electric shock to persons.



The exclamation point within an equilateral triangle is intended to alert the user to the presence of important operating and maintenance (servicing) instructions in the literature accompanying the product.

WARNING: TO PREVENT FIRE OR ELECTRIC SHOCK HAZARD, DO NOT EXPOSE THIS PRODUCT TO RAIN OR MOISTURE. WARNING: Do n