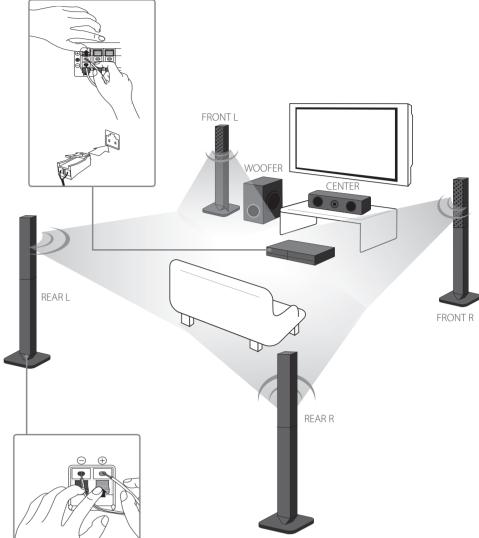

() Not all modes support private sound and pairing multiple devices is not available.

REMOVE COVER (OR BACK) NO USER-SERVICEABLE PARTS INSIDE REFER SERVICING TO QUALIFIED SERVICE PERSONNEL.

This lightning flash with arrowhead symbol within an equilateral triangle is intended to alert the user to the presence of uninsulated dangerous voltage within the product's enclosure that may be of sufficient magnitude to constitute a risk of electric shock to persons.