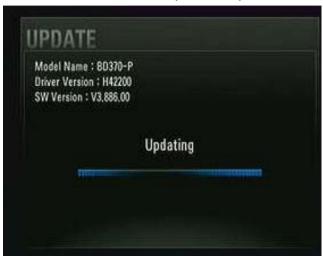

<Picture 1>

<Picture 2>

- 1. Make the upgrade CD or USB
  - : Please copy the upgrade file to root directory of CD or USB Upgrade File name is below by model name

| Model   | Upgrade File Name |
|---------|-------------------|
| BD370-P | : LG_BD_370M.ROM  |
| BD370-N | : LG_BD_370M.ROM  |

case 2) If current SW version is V3.9XX.XX or larger than v3.9XX.XX You have to update to "Newest firmware" directly

- 4. Please select the "OK" at this menu. Then the pop-up window be shown like as <Picture 2>.
- 5. Wait about 1 minute. Then it will finish the update and power off automatically.