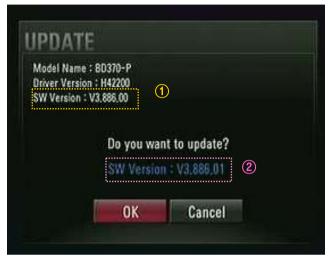

## \*Important notice

If the current version is V3.886.00 (Please refer below picture to see S/W version), you must update the V3.886.01(Special\_firmware\_for\_V3.886.00.zip) first before update to newest firmware (Last file).

To check current version, you should insert update CD or plug in the USB which has F/W for update. (Refer to "1. Make the upgrade CD or USB")
Then the pop-up window will be shown as <Picture 1>.
You can check whether the current version is V3.886.00 or not. (Refer 1)

<Picture 1>

<Picture 2>

- 1. Make the upgrade CD or USB
  - : Please copy the upgrade file to root directory of CD or USB Upgrade File name is below by model name

| Model   | Upgrade File Name |
|---------|-------------------|
| BD370-P | : LG_BD_370M.ROM  |
| BD370-N | : LG_BD_370M.ROM  |

- 2. Insert the CD or USB which you make.
- 3. Then "UPDATE" Pop-UP will be shown like as <Picture 1>.

  case 1) If current SW version of your platform is V3.886.00.(Refer ①)

  You have to unzip "Special\_Firmware\_for\_V3.886.00.zip" then make upgrade CD or USB using like as "1. Make the upgrade CD or USB" again.