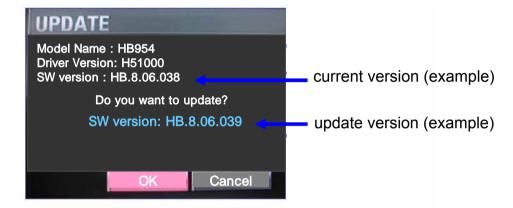

# 2.Upgrade Process

- 1) Insert the USB memory device to a USB port on the front panel of the player.
  - The UPDATE window appears .
  - Press ENTER on the remote control or press Play on the player to start the update. .
  - Takes 3~4 minutes, Careful not to turn off the power.