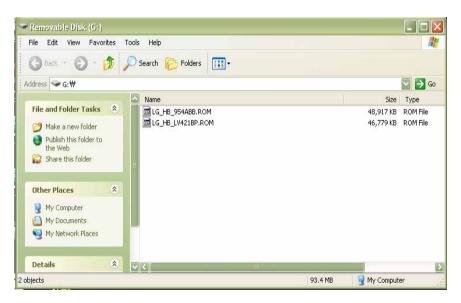

# 1.Copy firmware update files to the USB drive

(To create a firmware update in a CD/DVD, write the update file(s) to the CD/DVD disc using CD burning software.)

- First, download attached file and decompress the file(s).
- Then, save LG\_HB\_LV421BP.ROM and LG\_HB\_954ABB.ROM file in the top level of USB driver.

#### NOTICE

- Do not change file name. (Use LG\_HB\_LV421BP.ROM and LG\_HB954ABB.ROM)
- You should not create a folder when save the file

# Safely remove USB Memory from PC after save file