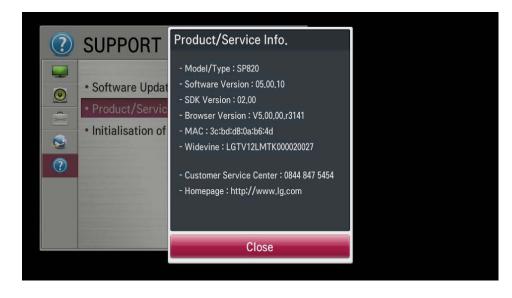

. (E:) 🕨 LG\_MEDIA LG\_MEDIA Z ▼ 4<sub>2</sub> ٠ 이름 수정한 날짜 GP4\_DVB\_CN\_BB\_MP\_CNTV\_STB\_mtk5369\_A1\_RevNo1115\_V08.00.78\_usb\_V2\_SECURED.epk 2015-04-01 오전 9:27

- 2. Insert USB stick
- If the f/w version in USB is lower or same as Set's, you can't update f/w.
- How to check current version : setup > support > product/service info > software version