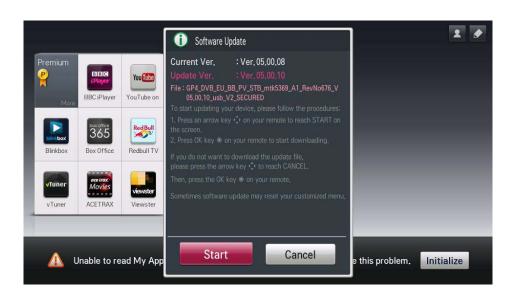

3. Select start button to update.

4. Do not unplug power cable and USB stick while updating.

5. After updating, SP820 set reboots.