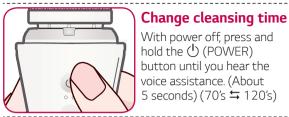

# Change cleansing time

With power off, press and hold the () (POWER) button until you hear the voice assistance. (About 5 seconds) (70's  $\leftrightarrows$  120's)