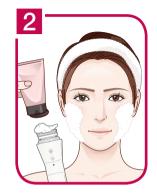

LG Pra.L **DUAL BRUSH CLEANSER** 

Model Name BCL1

**How to use** Recommended to use once a day Recommended to use a rich foam cleansing product

Wet your face and brush head of unit with warm water.

Put cleansing product for your skin type on your face.