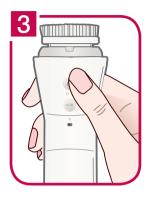

LG Pra.L **DUAL BRUSH CLEANSER** 

Model Name BCL1

**How to use** Recommended to use once a day Recommended to use a rich foam cleansing product

Wet your face and brush head of unit with warm water.

Put cleansing product for your skin type on your face.

(!) Making sufficient amount of bubble before cleansing is recommended.

Press the () (POWER) button to turn this unit on.

Press the LEVEL button to select the cleansing level and intensity.

- Silicone brush (Daily gentle cleansing): Vibration
- Micro-fine brush (Hypersensitive deep cleansing): Rotation