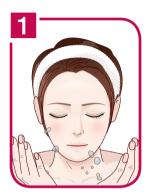

LG Pra.L **DUAL BRUSH CLEANSER** 

Model Name BCL1

**How to use** Recommended to use once a day Recommended to use a rich foam cleansing product

Wet your face and brush head of unit with warm water.

Put cleansing product for your skin type on your face.