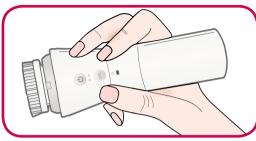

#### How to hold the device

Hold the device naturally in a pencil grip when in use.

(!) Before use, make sure that the brush is correctly attached.