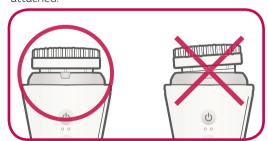

#### How to hold the device

Hold the device naturally in a pencil grip when in use.

(!) Before use, make sure that the brush is correctly attached.