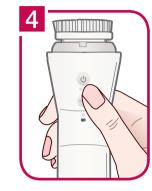

(!) Making sufficient amount of bubble before cleansing is recommended.

Press the () (POWER) button to turn this unit on.

Press the LEVEL button to select the cleansing level and intensity.

- Silicone brush (Daily gentle cleansing): Vibration
- Micro-fine brush (Hypersensitive deep cleansing): Rotation

# Change cleansing time

With power off, press and hold the () (POWER) button until you hear the voice assistance. (About 5 seconds) (70's  $\leftrightarrows$  120's)

# Voice Assistance Setting

With the power on, press and hold the (1) (POWER) button for about 5 seconds (Voice assistance → Sound effect guide → Turn off quide (mute)) .....

## Language Setting

With power on, press and hold the (1) (POWER) button and the LEVFI button simultaneously for 3 seconds to cycle through each language:  $(Korean \rightarrow English \rightarrow Chinese)$ 