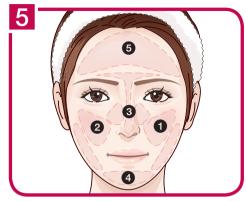

Start cleansing in the following order. (Default setting: 70's / Setting method: Refer to the back)

- 70 seconds : 1 Left cheek (10's) → 2 Right cheek  $(10's) \rightarrow 3$  Nose  $(20's) \rightarrow 4$  Chin  $(10's) \rightarrow 5$  Forehead  $(20's) \rightarrow Power off$
- 120 seconds : 1 Left cheek (20's) → 2 Right cheek  $(20's) \rightarrow 3$  Nose  $(30's) \rightarrow 4$  Chin  $(20's) \rightarrow 5$  Forehead  $(30's) \rightarrow Power off$
- (!) For Silicone brush head, cleansing the face by gently moving the brush in a small circle.