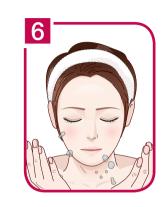

ded.



Press the () (POWER) button to turn this unit on.



Press the LEVEL button to select the cleansing level and intensity.

- Silicone brush (Daily gentle cleansing): Vibration
- Micro-fine brush (Hypersensitive deep cleansing): Rotation



Start cleansing in the following order. (Default setting: 70's / Setting method: Refer to the back)

- 70 seconds : 1 Left cheek (10's) → 2 Right cheek  $(10's) \rightarrow 3$  Nose  $(20's) \rightarrow 4$  Chin  $(10's) \rightarrow 5$  Forehead  $(20's) \rightarrow Power off$
- 120 seconds : 1 Left cheek (20's) → 2 Right cheek  $(20's) \rightarrow 3$  Nose  $(30's) \rightarrow 4$  Chin  $(20's) \rightarrow 5$  Forehead  $(30's) \rightarrow Power off$
- (!) For Silicone brush head, cleansing the face by gently moving the brush in a small circle.



Rinse your face sufficiently with tepid water after cleansing.

#### How to hold the device



Hold the device naturally in a pencil grip when in use.

(!) Before use, make sure that the brush is correctly attached.





# Change cleansing time

With power off, press and hold the () (POWER) button until you hear the voice assistance. (About 5 seconds) (70's  $\leftrightarrows$  120's)



# Voice Assistance Setting

With the power on, press and hold the (1) (POWER) button for about 5 seconds (Voice assistance → Sound effect guide → Turn off quide (mute)) .....



## Language Setting

With power on, press and hold the (1) (POWER) button and the LEVFI button simultaneously for 3 seconds to cycle through each language:  $(Korean \rightarrow English \rightarrow Chinese)$ 

.....

### Charge