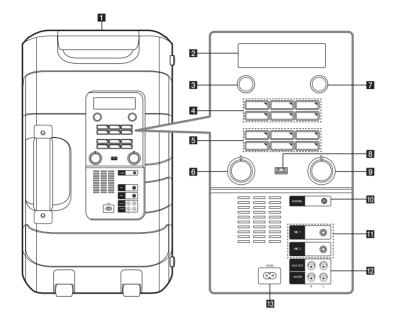

### **Rear panel**

#### 1 Handle

2 Display window

3 (<sup>1</sup>) (Standby)

Turns the power on or off.

#### 4 PRESET/DEMO

- Press and hold to store radio stations.
- Chooses a preset number for a radio station.
- In power off status, if you press PRESET/DEMO, show demo mode.

#### AUTO DJ/PRESET DELETE

- Selects the AUTO DJ mode.
- Press and hold to delete all the saved stations.
- Sees the name of connected all **Bluetooth** device in Bluetooth mode

#### WIRELESS LINK

- Selects MASTER or SLAVE on WIRELESS PARTY LINK mode. - Enable or disable WIRELESS PARTY LINK mode.
- I≪ (Skip/Search)
- Skips backward.
- Searches for a section within a file.
- Selects the radio stations.

- > (Play/Pause)
- Starts or pauses playback.
- ➤ (Skip/Search)
- Skips forward.
- Searches for a section within a file.
- Selects the radio stations.

#### 5 USER EO/PARTY LINK

- Selects the sound effect created by your own.
- Press and hold to select PARTY LINK.

#### SOUND EFFECT/BASS BLAST

- Chooses sound impressions.
- Press and hold to select BASS effect directly.

#### VOICE CANCELLER

You can enjoy the function while playing the music, by reducing singer vocal of music in the various source.

#### ECHO

Selects ECHO mode.

#### **KEY CHANGER**

Press to change the key to suit your vocal range.

#### VOCAL EFFECTS

Selects VOCAL EFFECTS mode.

#### 6 MIC VOLUME/LEVEL CONTROL

- Adjust microphone volume.
- Turns clockwise or counterclockwise to control the USER EQ level.
- Adjust KEY CHANGER level.
- Sets Delay value in PARTY LINK mode.
- 7 F (Function)

Selects the function and input source.

8 USB Port

You can play sound files by connecting the USB device.

#### 9 MASTER VOLUME

Adjust speaker volume.