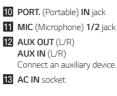

#### SOUND EFFECT/BASS BLAST

- Chooses sound impressions.
- Press and hold to select BASS effect directly.

#### VOICE CANCELLER

You can enjoy the function while playing the music, by reducing singer vocal of music in the various source.

#### ECHO

Selects ECHO mode.