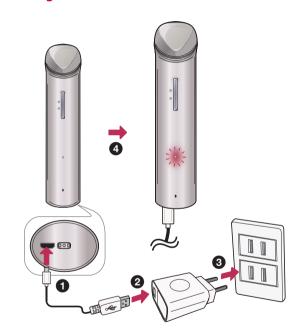

### Power on / off

(清洁 → 促进)

Set voice guide function

the voice guidance)  $\rightarrow$  Guide off (Mute))

hear the voice guidance) (Chinese  $\rightarrow$  English)

1903 Rev01

Press the () (power) button and the 模式 button at the same time for a long while. (until you can