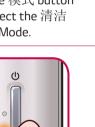

### Power on / off

(清洁 → 促进)

Set voice guide function

the voice guidance)  $\rightarrow$  Guide off (Mute))

hear the voice guidance) (Chinese  $\rightarrow$  English)

1903 Rev01

Press the () (power) button and the 模式 button at the same time for a long while. (until you can

清洁

促进

Press the 模式 button and select the 清洁 Mode.

Press the 模式 button and select the 促进 (absorption promotion) Mode.

Absorption Promotion Mode (促进)

Main functions: Warm. lon (-), Ultrasonic wave

Apply cosmetics (eg, Vitamin C Serum).