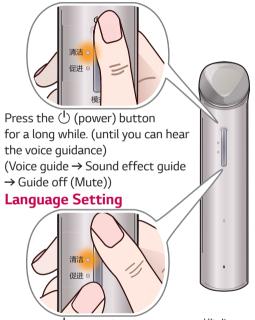

### Power on / off

(清洁 → 促进)

Set voice guide function

the voice guidance)  $\rightarrow$  Guide off (Mute))

hear the voice guidance) (Chinese  $\rightarrow$  English)

1903 Rev01

Press the () (power) button and the 模式 button at the same time for a long while. (until you can