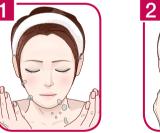

1

Turn on the power.

3

清洁

促进

Turn on the power.

According to the Voice Guide function, cleanse each area of the face in the order in the direction of an arrow.

- **1** Forehead (45 seconds)
- $\rightarrow$  **2** Nose (45 seconds)
- $\rightarrow$  3 Chin (30 seconds)
- $\rightarrow$  4 Left cheek (30 seconds)
- $\rightarrow$  **5** Right cheel k (30 seconds)