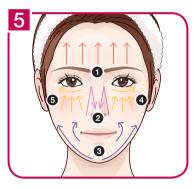

1

Turn on the power.

3

清洁

促进

Turn on the power.

According to the Voice Guide function, cleanse each area of the face in the order in the direction of an arrow.

- **1** Forehead (45 seconds)
- $\rightarrow$  **2** Nose (45 seconds)
- $\rightarrow$  3 Chin (30 seconds)
- $\rightarrow$  4 Left cheek (30 seconds)
- $\rightarrow$  **5** Right cheel k (30 seconds)