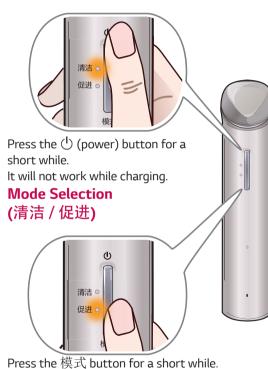

### Power on / off

(清洁 → 促进)

Set voice guide function

the voice guidance)  $\rightarrow$  Guide off (Mute))

hear the voice guidance) (Chinese  $\rightarrow$  English)

1903 Rev01

Press the () (power) button and the 模式 button at the same time for a long while. (until you can

清洁

促进

Press the 模式 button and select the 清洁 Mode.

Press the 模式 button and select the 促进 (absorption promotion) Mode.

Absorption Promotion Mode (促进)

Main functions: Warm. lon (-), Ultrasonic wave

Apply cosmetics (eg, Vitamin C Serum).