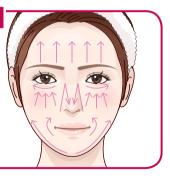

Rinse your face sufficiently with tepid water after cleansing.

\_\_\_\_

Take care of each desired area for 3 minutes in the direction of an arrow.