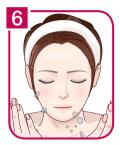

Rinse your face sufficiently with tepid water after cleansing.

\_\_\_\_

Take care of each desired area for 3 minutes in the direction of an arrow.