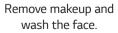

Rinse your face sufficiently with tepid water after cleansing.

\_\_\_\_

Take care of each desired area for 3 minutes in the direction of an arrow.