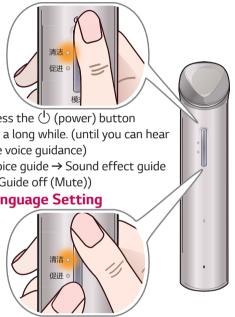

### Power on / off

(清洁 → 促进)

Set voice guide function

the voice guidance)  $\rightarrow$  Guide off (Mute))

hear the voice guidance) (Chinese  $\rightarrow$  English)

1903 Rev01

Press the () (power) button and the 模式 button at the same time for a long while. (until you can